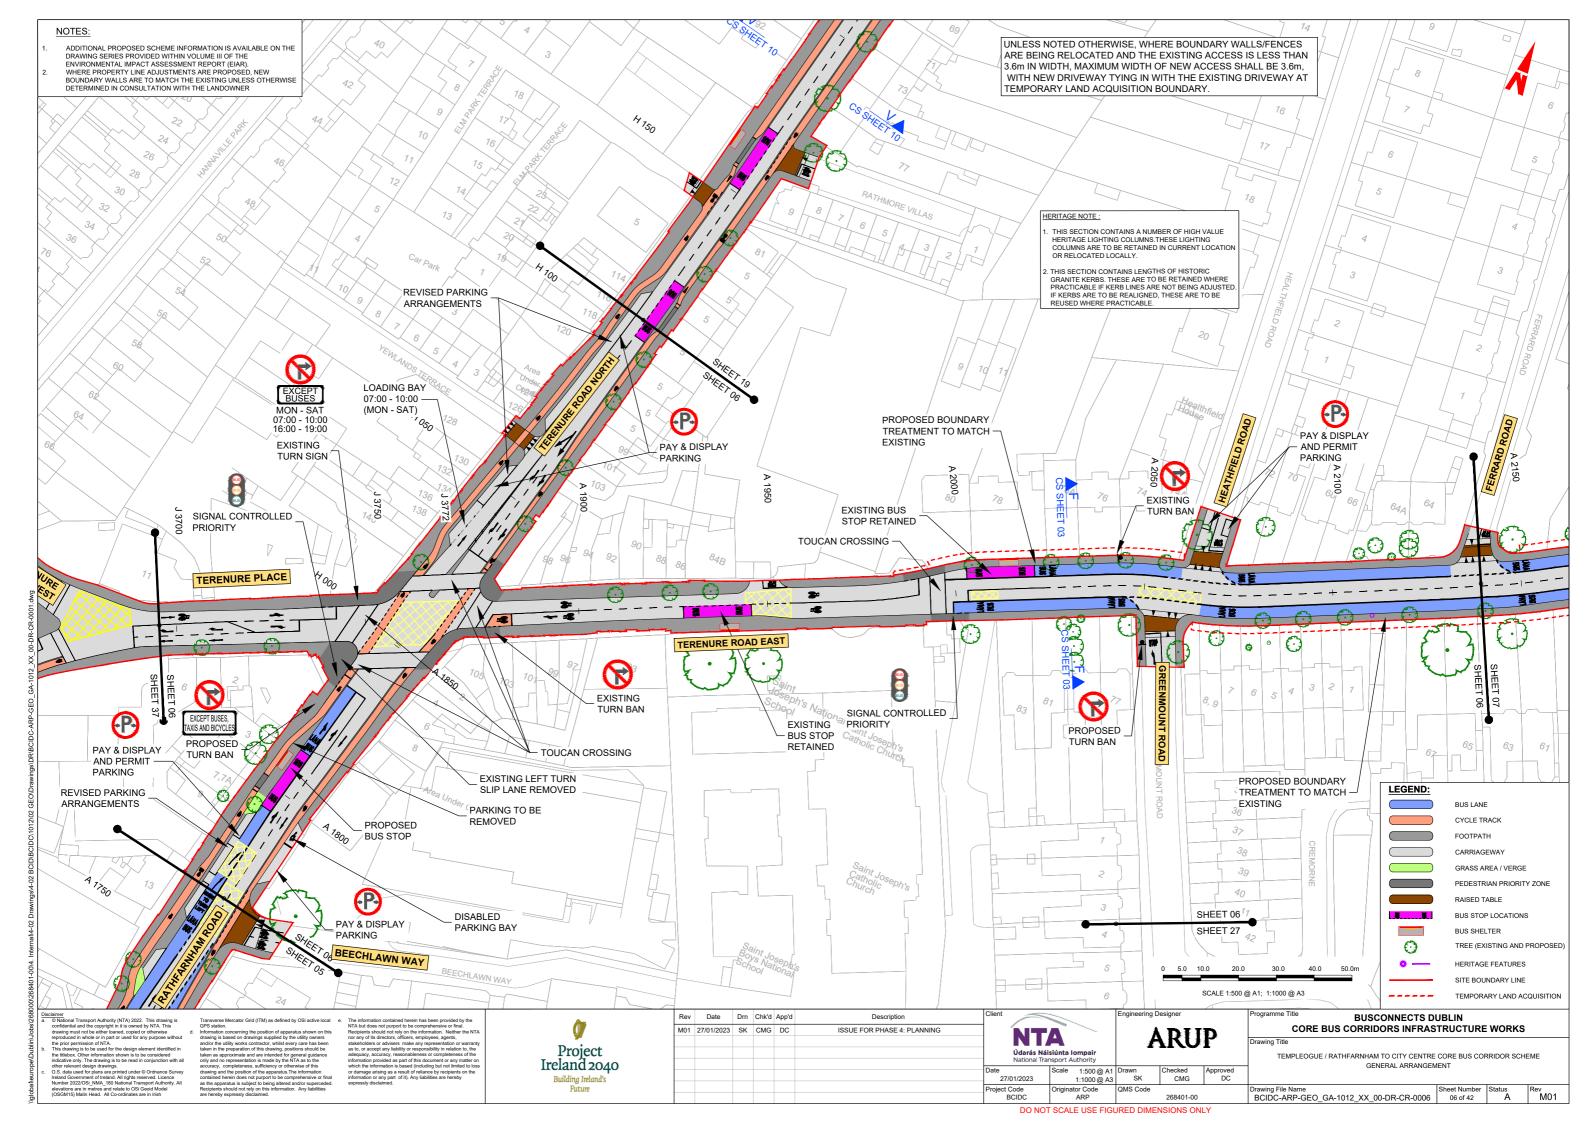

# TEMPLEOGUE / RATHFARNHAM TO CITY CENTRE CORE BUS CORRIDOR SCHEME

## **GENERAL ARRANGEMENT**

TEMPLEOGUE / RATHFARNHAM TO CITY CENTRE CORE BUS CORRIDOR SCHEME GENERAL ARRANGEMENT