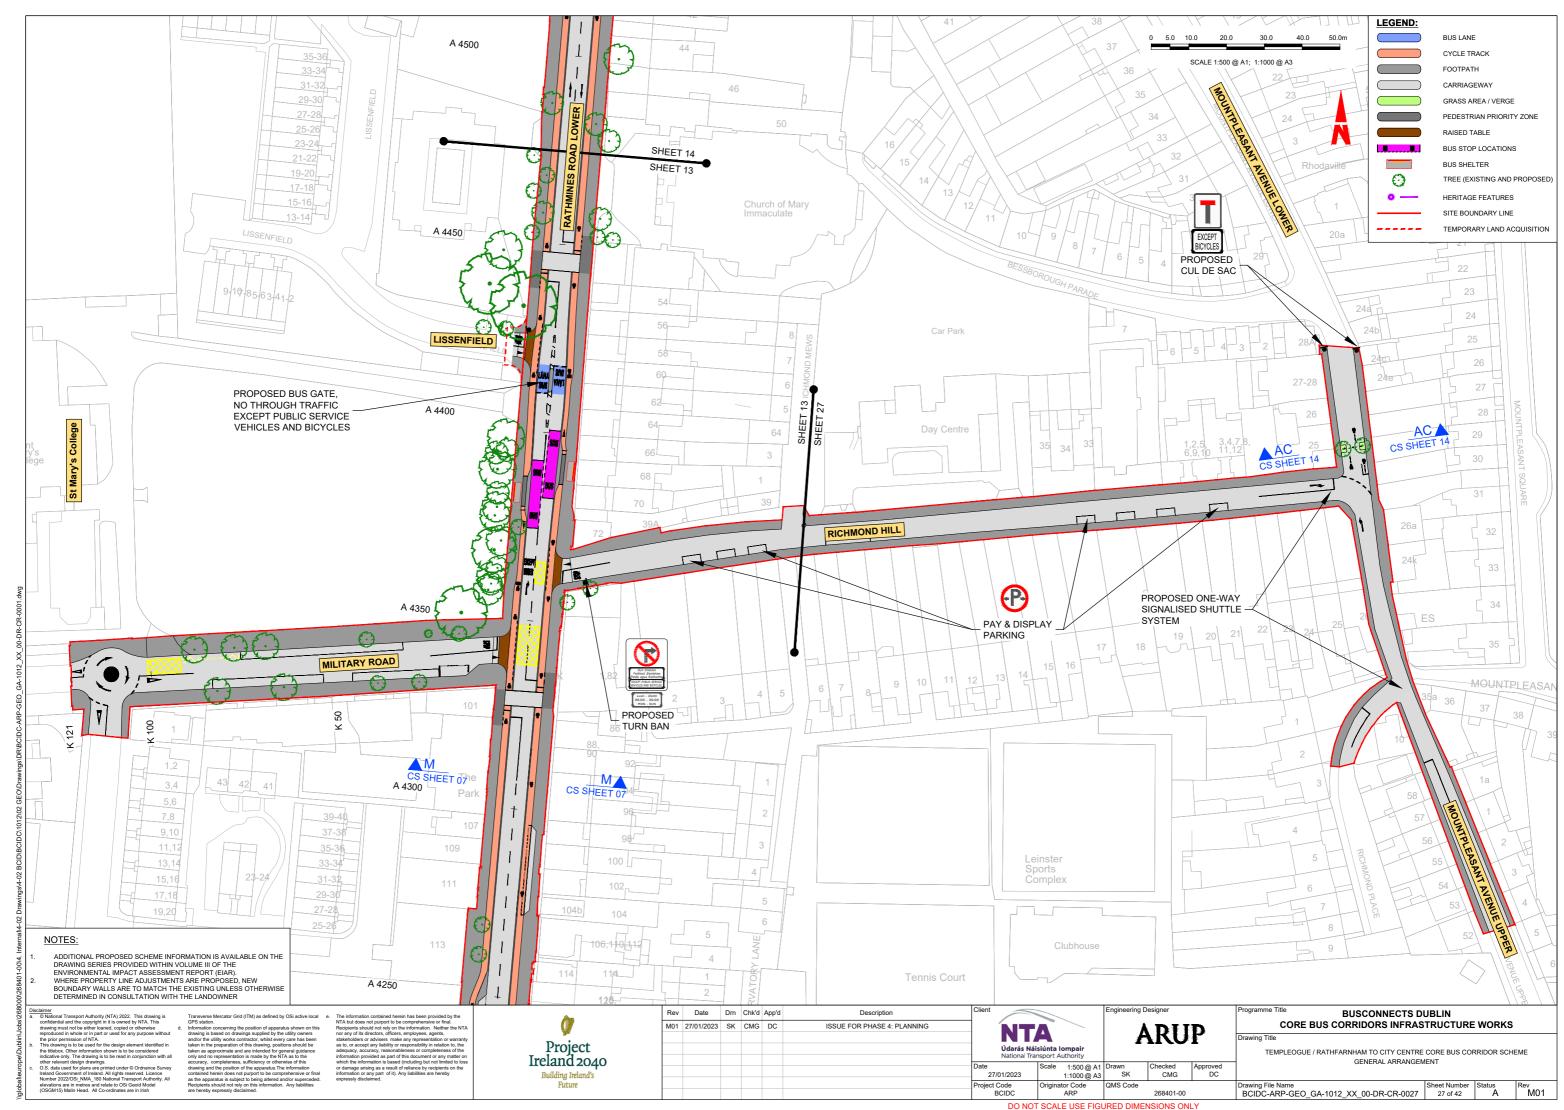

# TEMPLEOGUE / RATHFARNHAM TO CITY CENTRE CORE BUS CORRIDOR SCHEME

## **GENERAL ARRANGEMENT**

TEMPLEOGUE / RATHFARNHAM TO CITY CENTRE CORE BUS CORRIDOR SCHEME GENERAL ARRANGEMENT