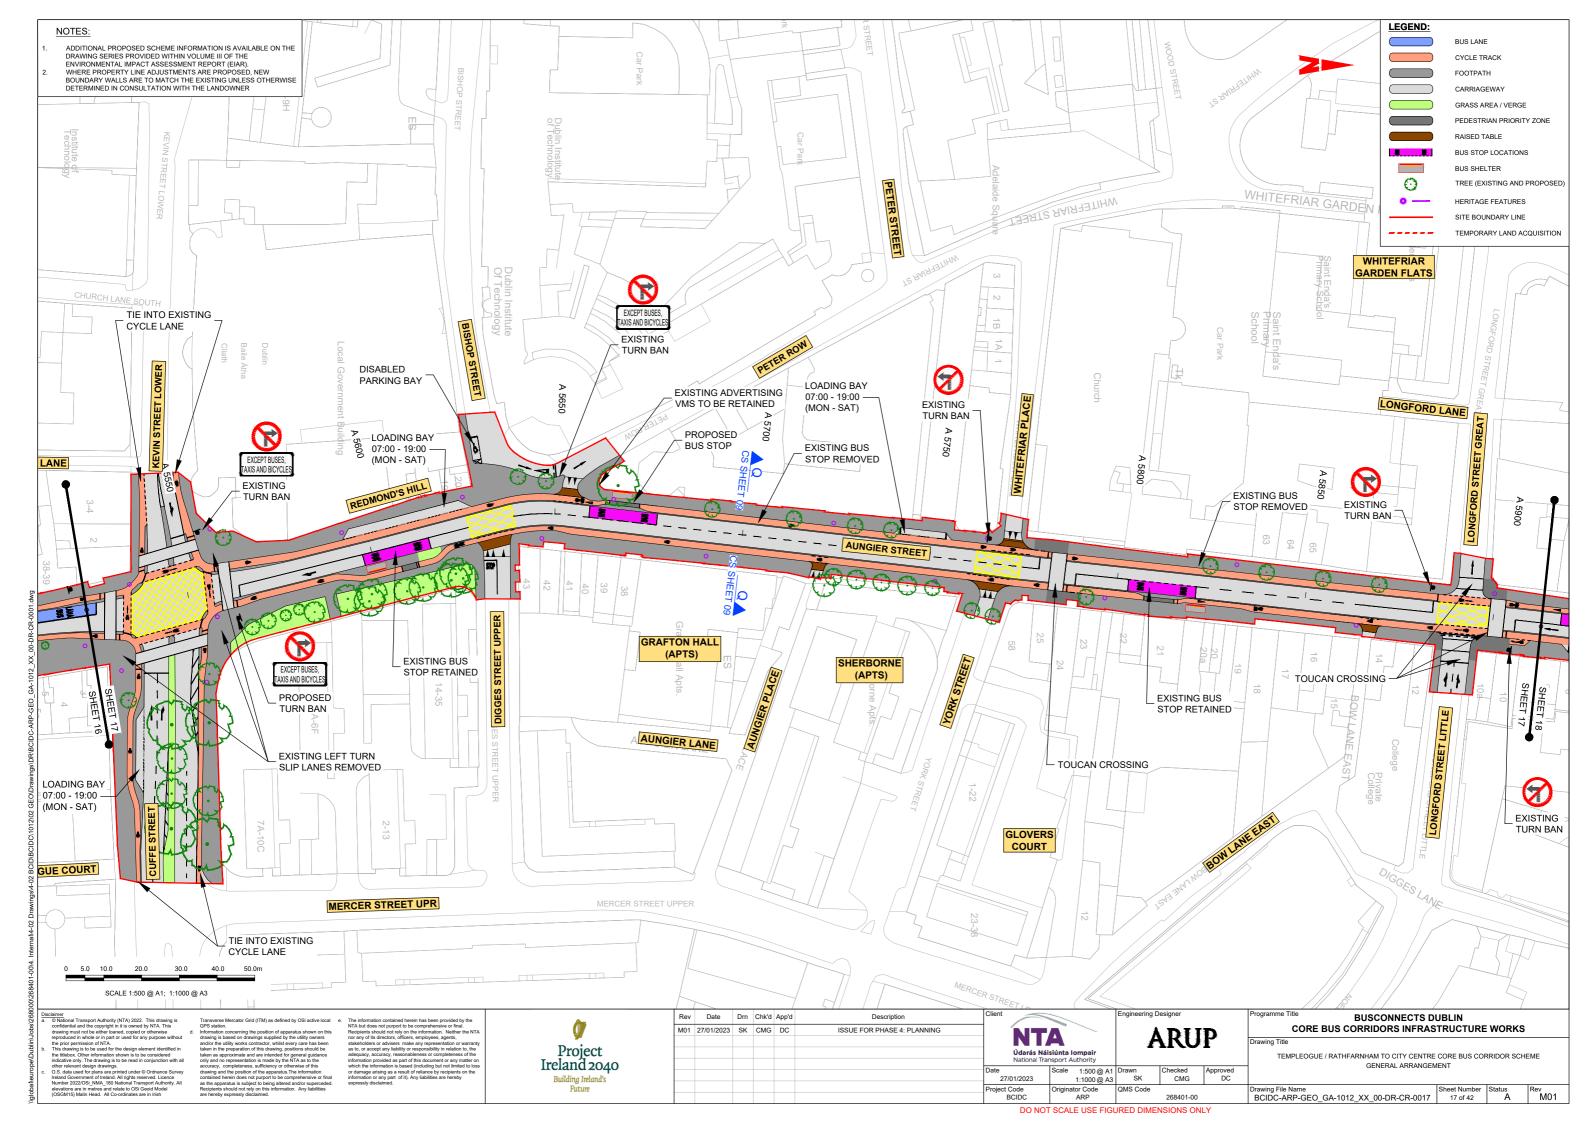

# TEMPLEOGUE / RATHFARNHAM TO CITY CENTRE CORE BUS CORRIDOR SCHEME

## **GENERAL ARRANGEMENT**

TEMPLEOGUE / RATHFARNHAM TO CITY CENTRE CORE BUS CORRIDOR SCHEME GENERAL ARRANGEMENT