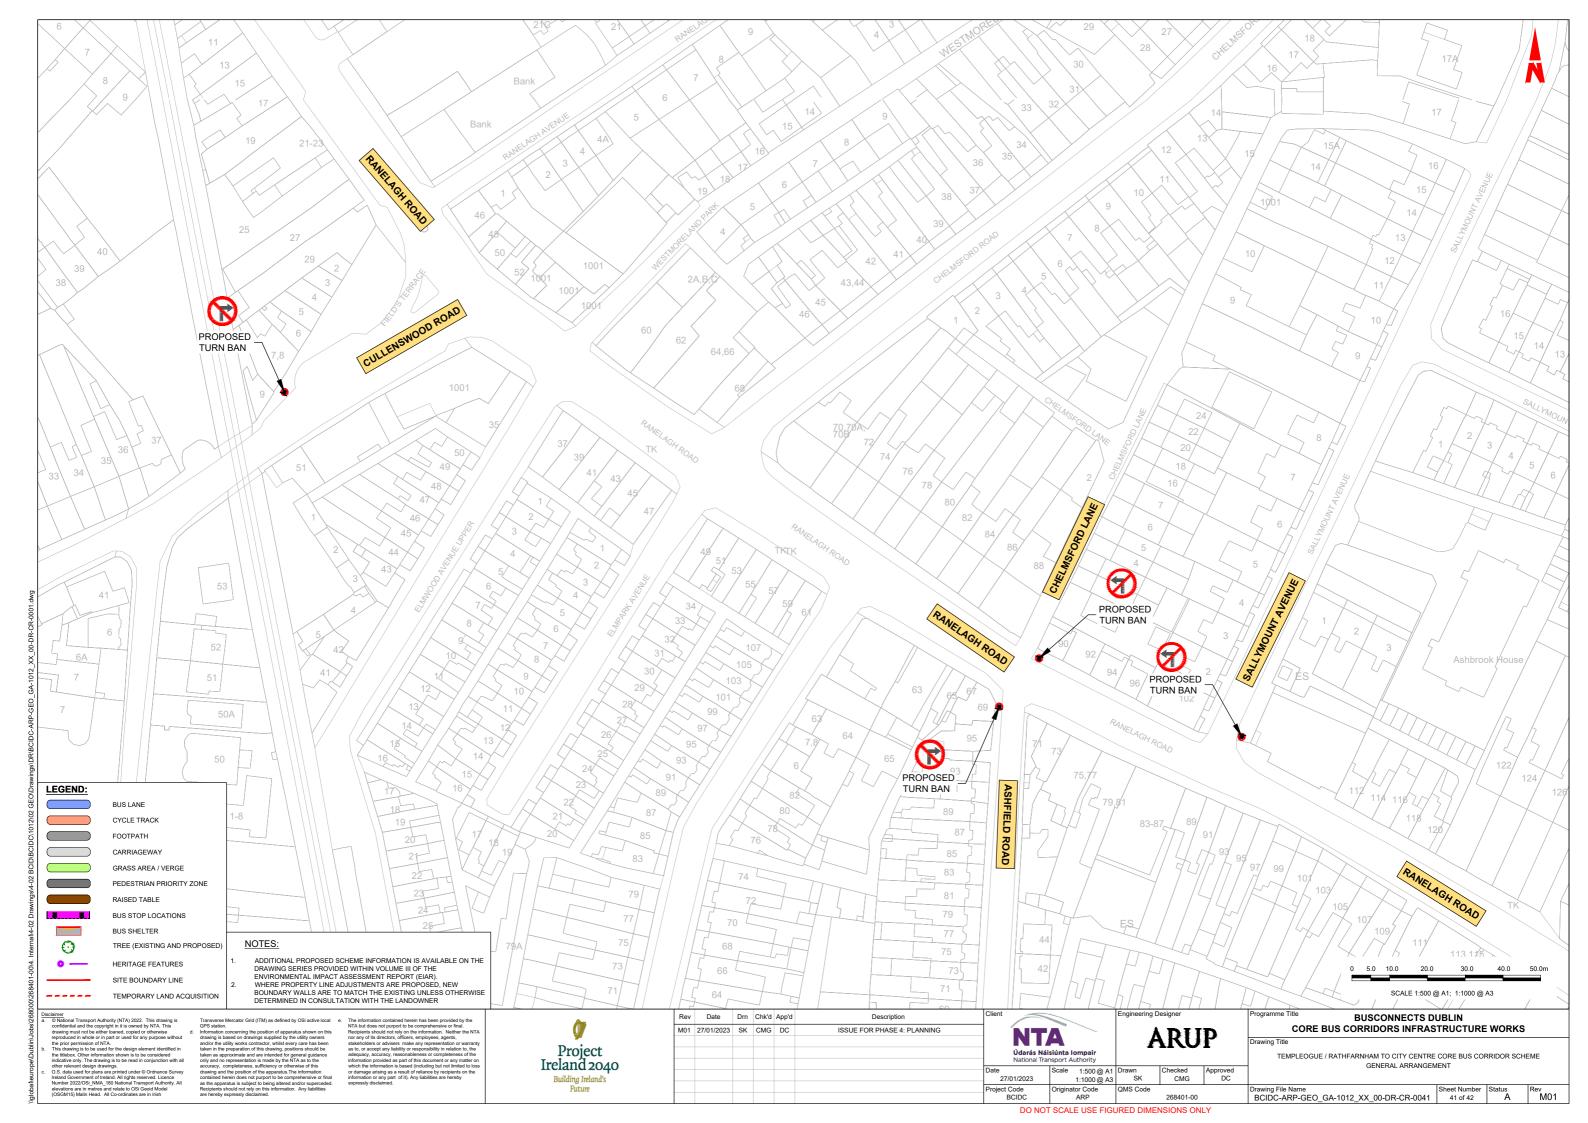

TEMPLEOGUE / RATHFARNHAM TO CITY CENTRE CORE BUS CORRIDOR SCHEME GENERAL ARRANGEMENT