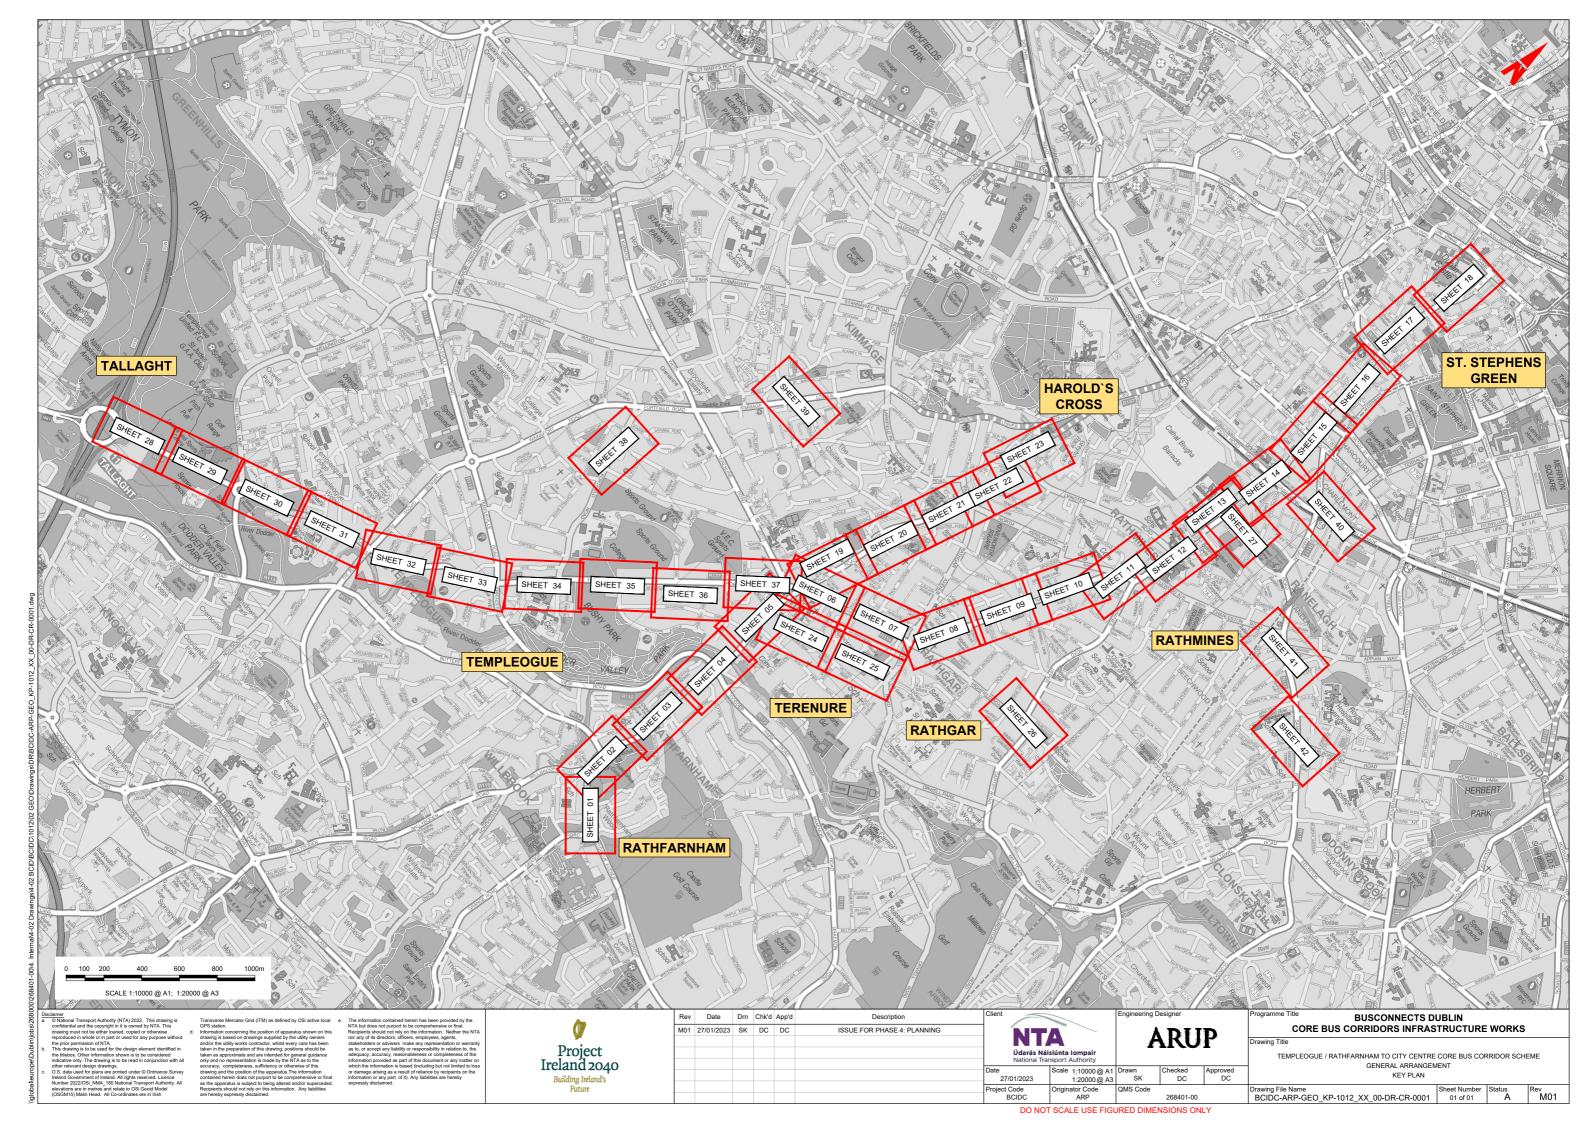

#### DRAWING SERIES DESCRIPTION

TEMPLEOGUE / RATHFARNHAM TO CITY CENTRE CORE BUS CORRIDOR SCHEME. GENERAL ARRANGEMENT. COVER SHEET

TEMPLEOGUE / RATHFARNHAM TO CITY CENTRE CORE BUS CORRIDOR SCHEME, GENERAL ARRANGEMENT, KEY PLAN