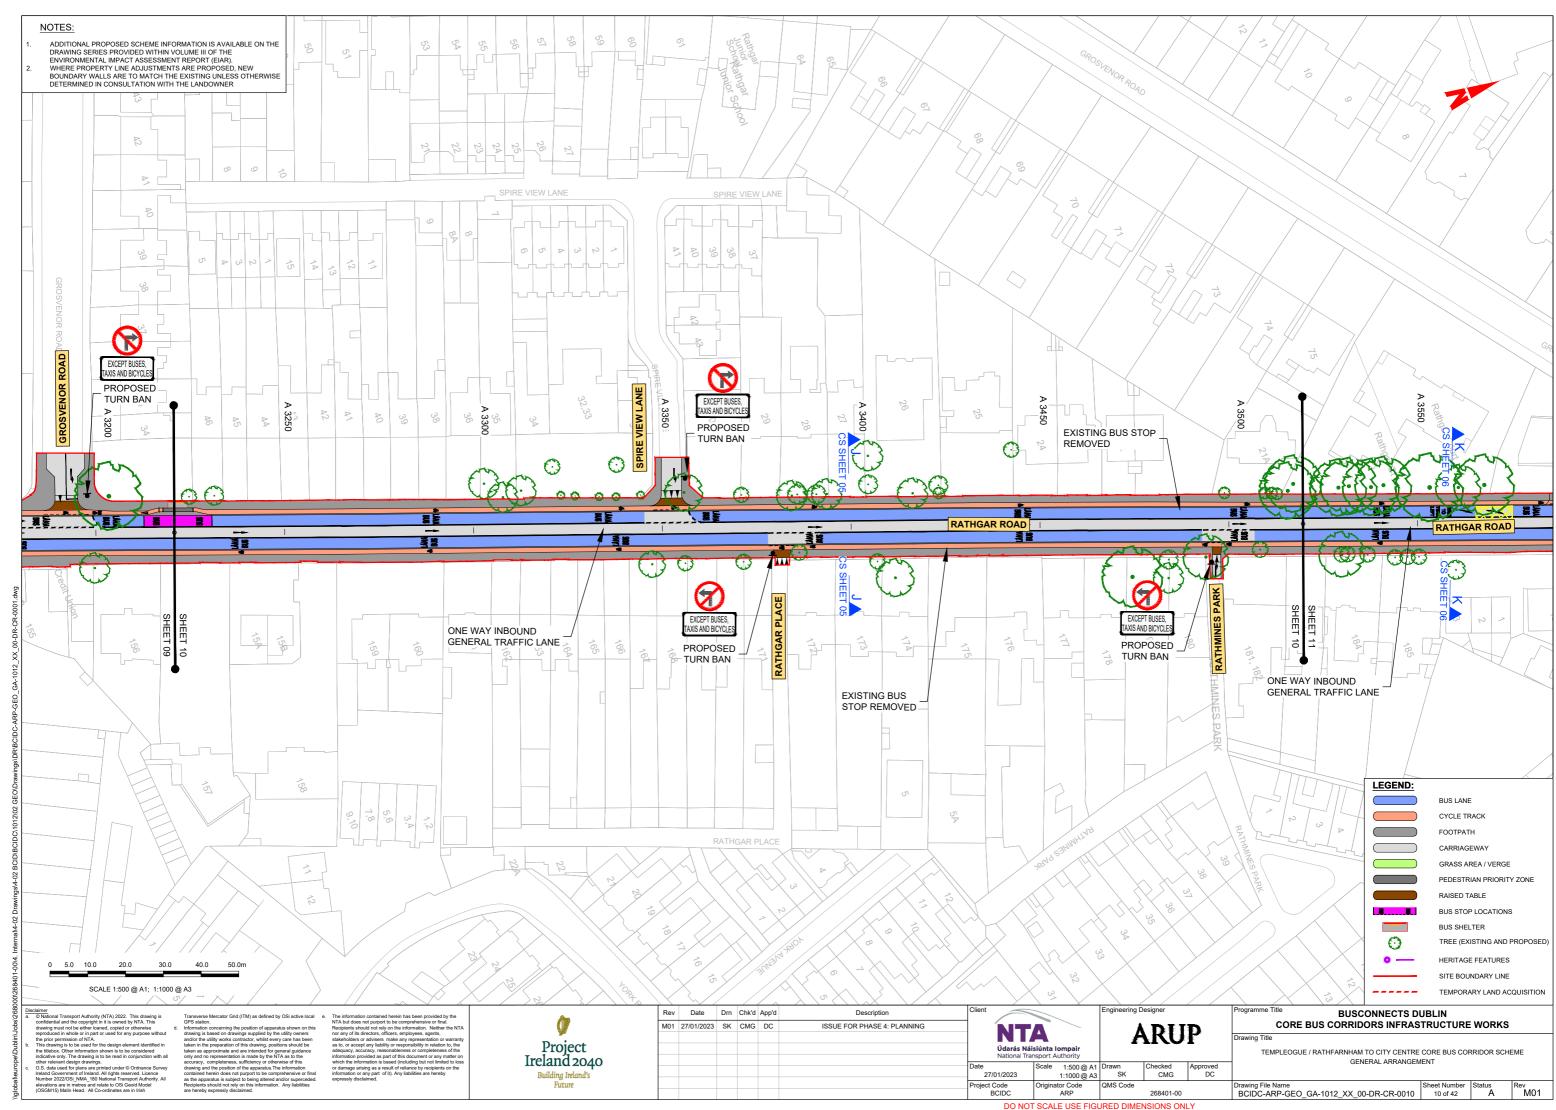

TEMPLEOGUE / RATHFARNHAM TO CITY CENTRE CORE BUS CORRIDOR SCHEME GENERAL ARRANGEMENT