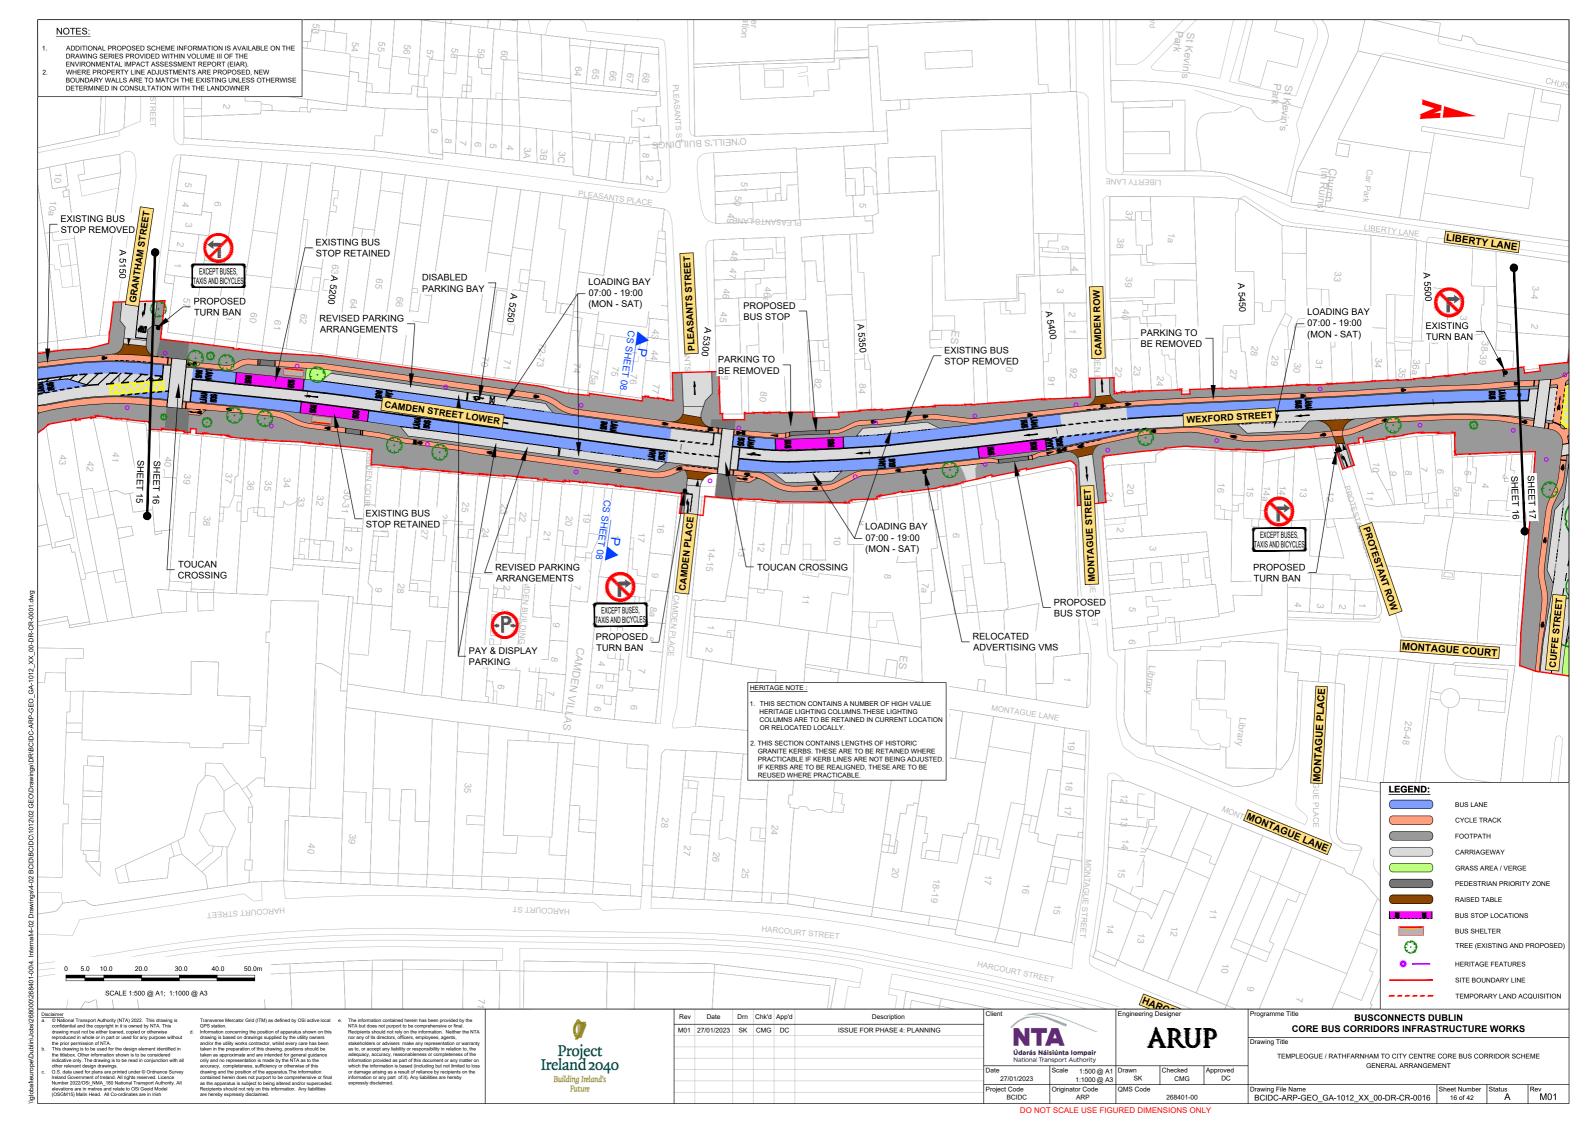

# TEMPLEOGUE / RATHFARNHAM TO CITY CENTRE CORE BUS CORRIDOR SCHEME

## **GENERAL ARRANGEMENT**

TEMPLEOGUE / RATHFARNHAM TO CITY CENTRE CORE BUS CORRIDOR SCHEME GENERAL ARRANGEMENT