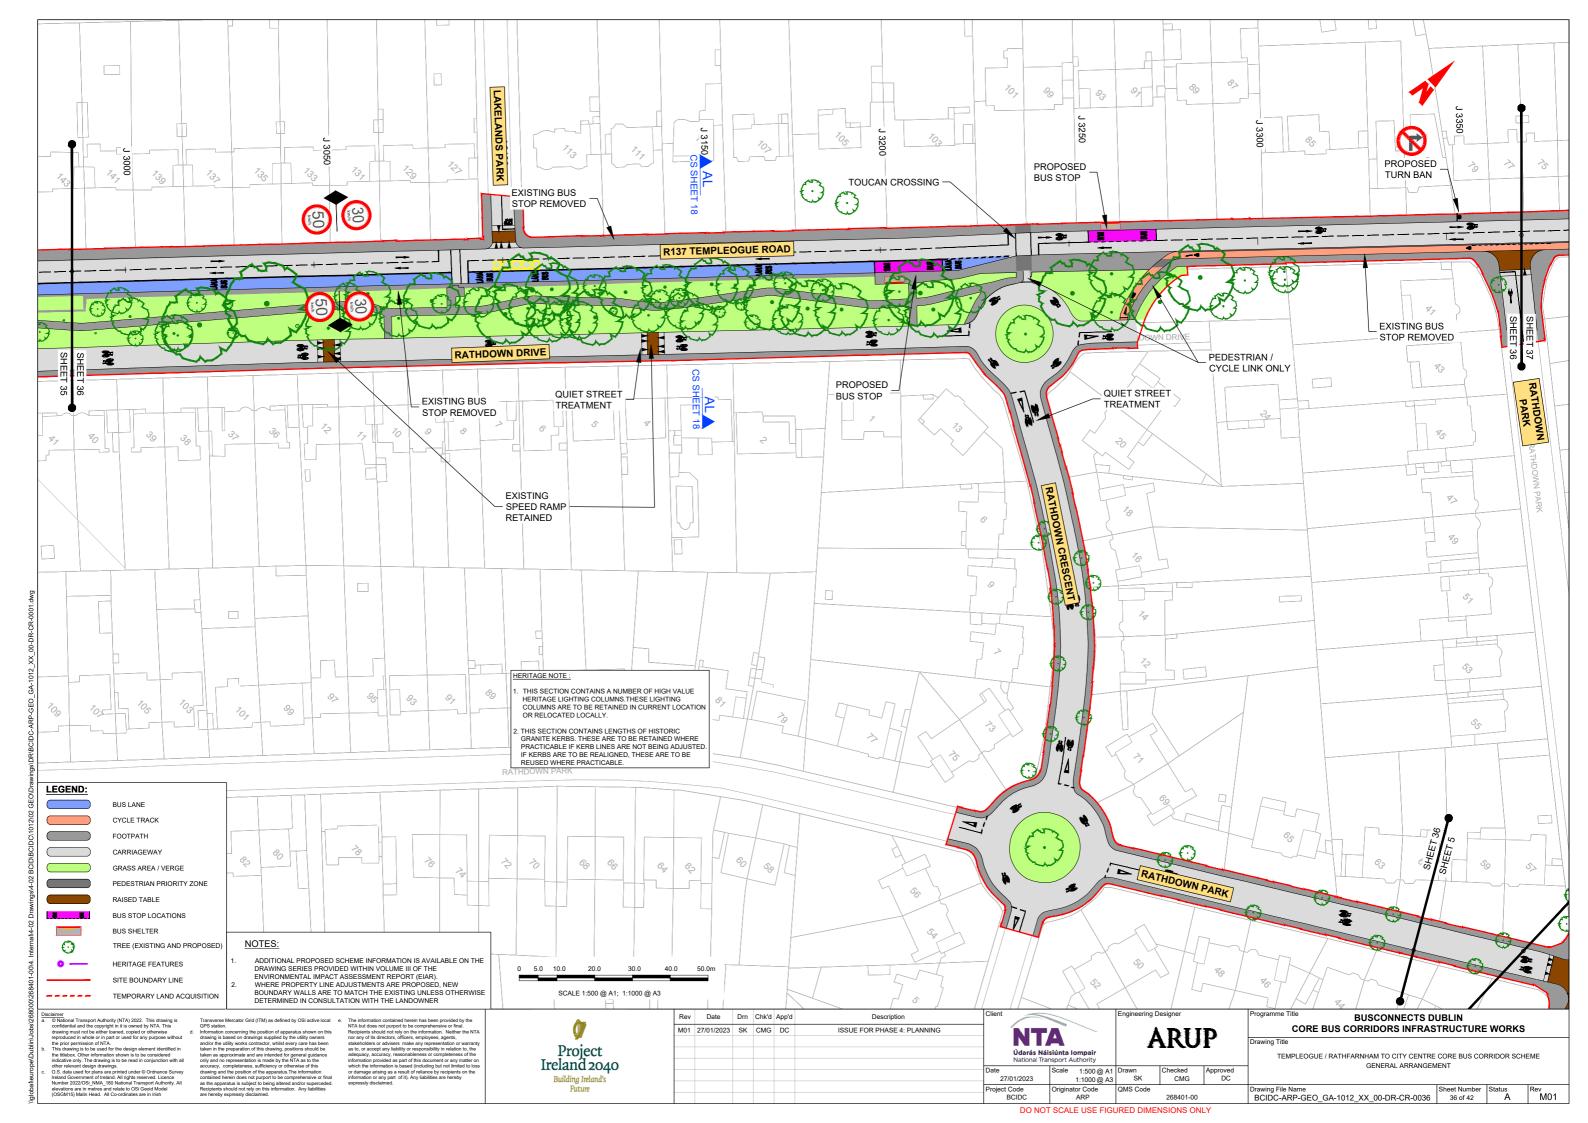

# TEMPLEOGUE / RATHFARNHAM TO CITY CENTRE CORE BUS CORRIDOR SCHEME

## **GENERAL ARRANGEMENT**

TEMPLEOGUE / RATHFARNHAM TO CITY CENTRE CORE BUS CORRIDOR SCHEME GENERAL ARRANGEMENT