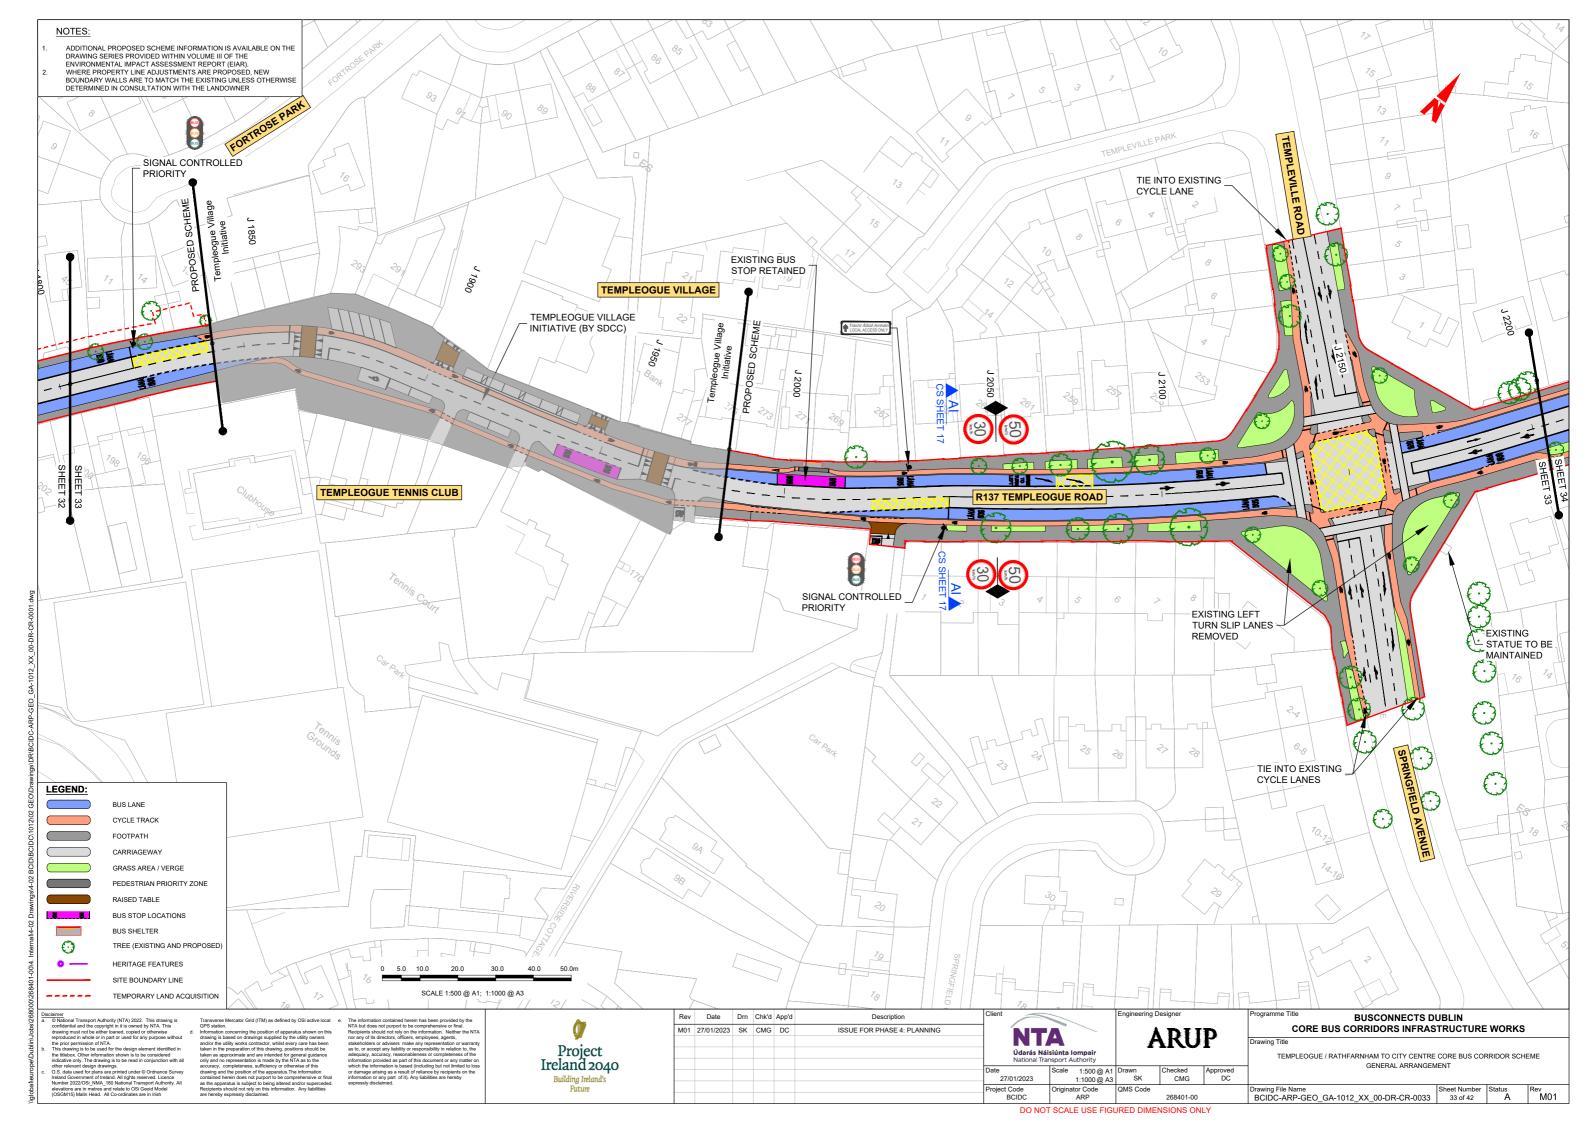

# TEMPLEOGUE / RATHFARNHAM TO CITY CENTRE CORE BUS CORRIDOR SCHEME

## **GENERAL ARRANGEMENT**

TEMPLEOGUE / RATHFARNHAM TO CITY CENTRE CORE BUS CORRIDOR SCHEME GENERAL ARRANGEMENT