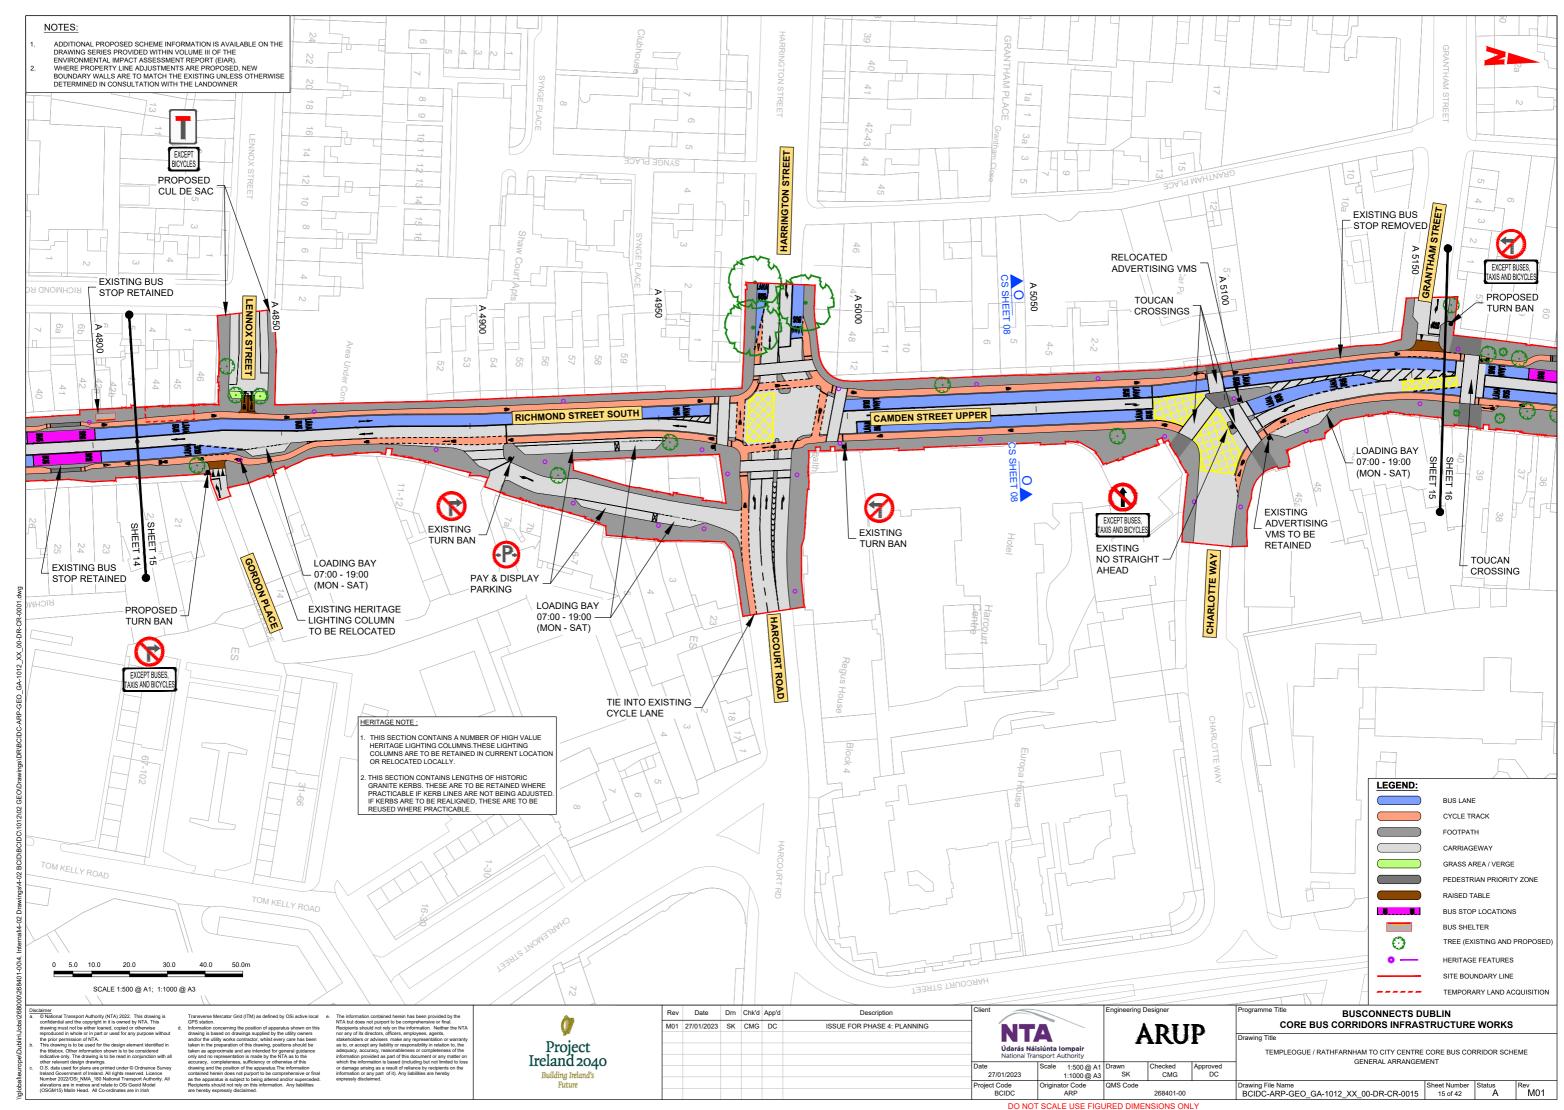

# TEMPLEOGUE / RATHFARNHAM TO CITY CENTRE CORE BUS CORRIDOR SCHEME

## **GENERAL ARRANGEMENT**

TEMPLEOGUE / RATHFARNHAM TO CITY CENTRE CORE BUS CORRIDOR SCHEME GENERAL ARRANGEMENT