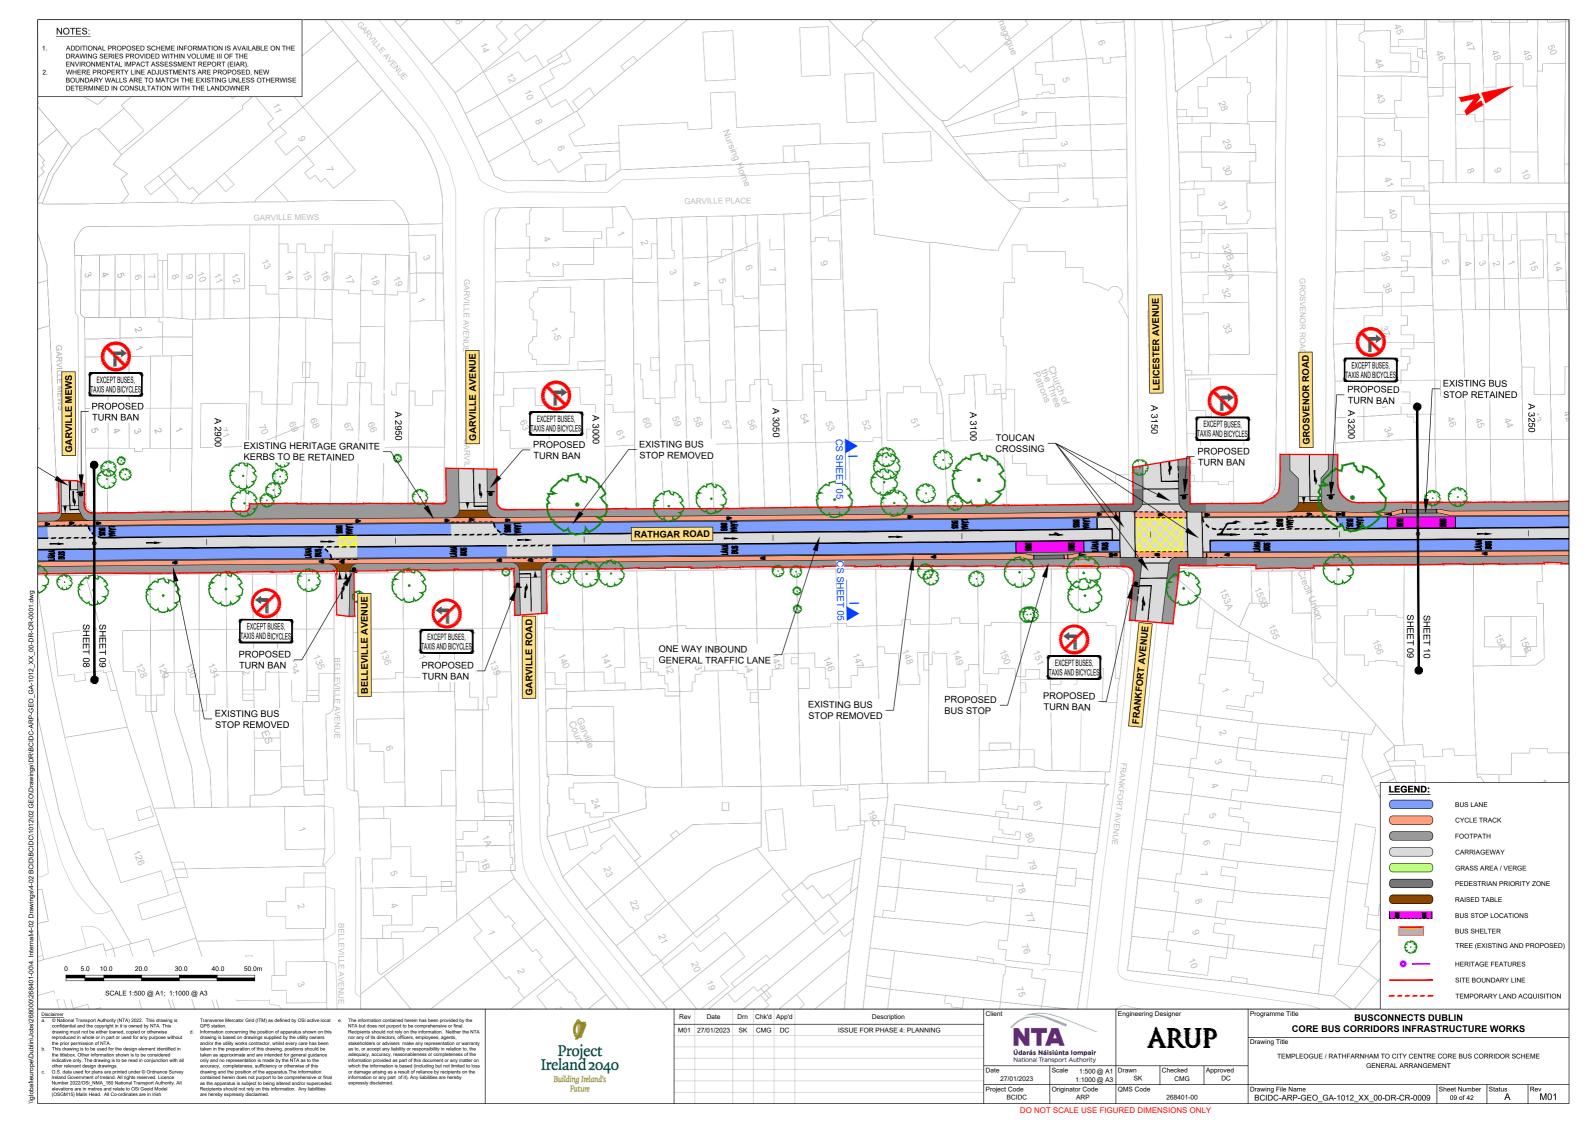

TEMPLEOGUE / RATHFARNHAM TO CITY CENTRE CORE BUS CORRIDOR SCHEME GENERAL ARRANGEMENT