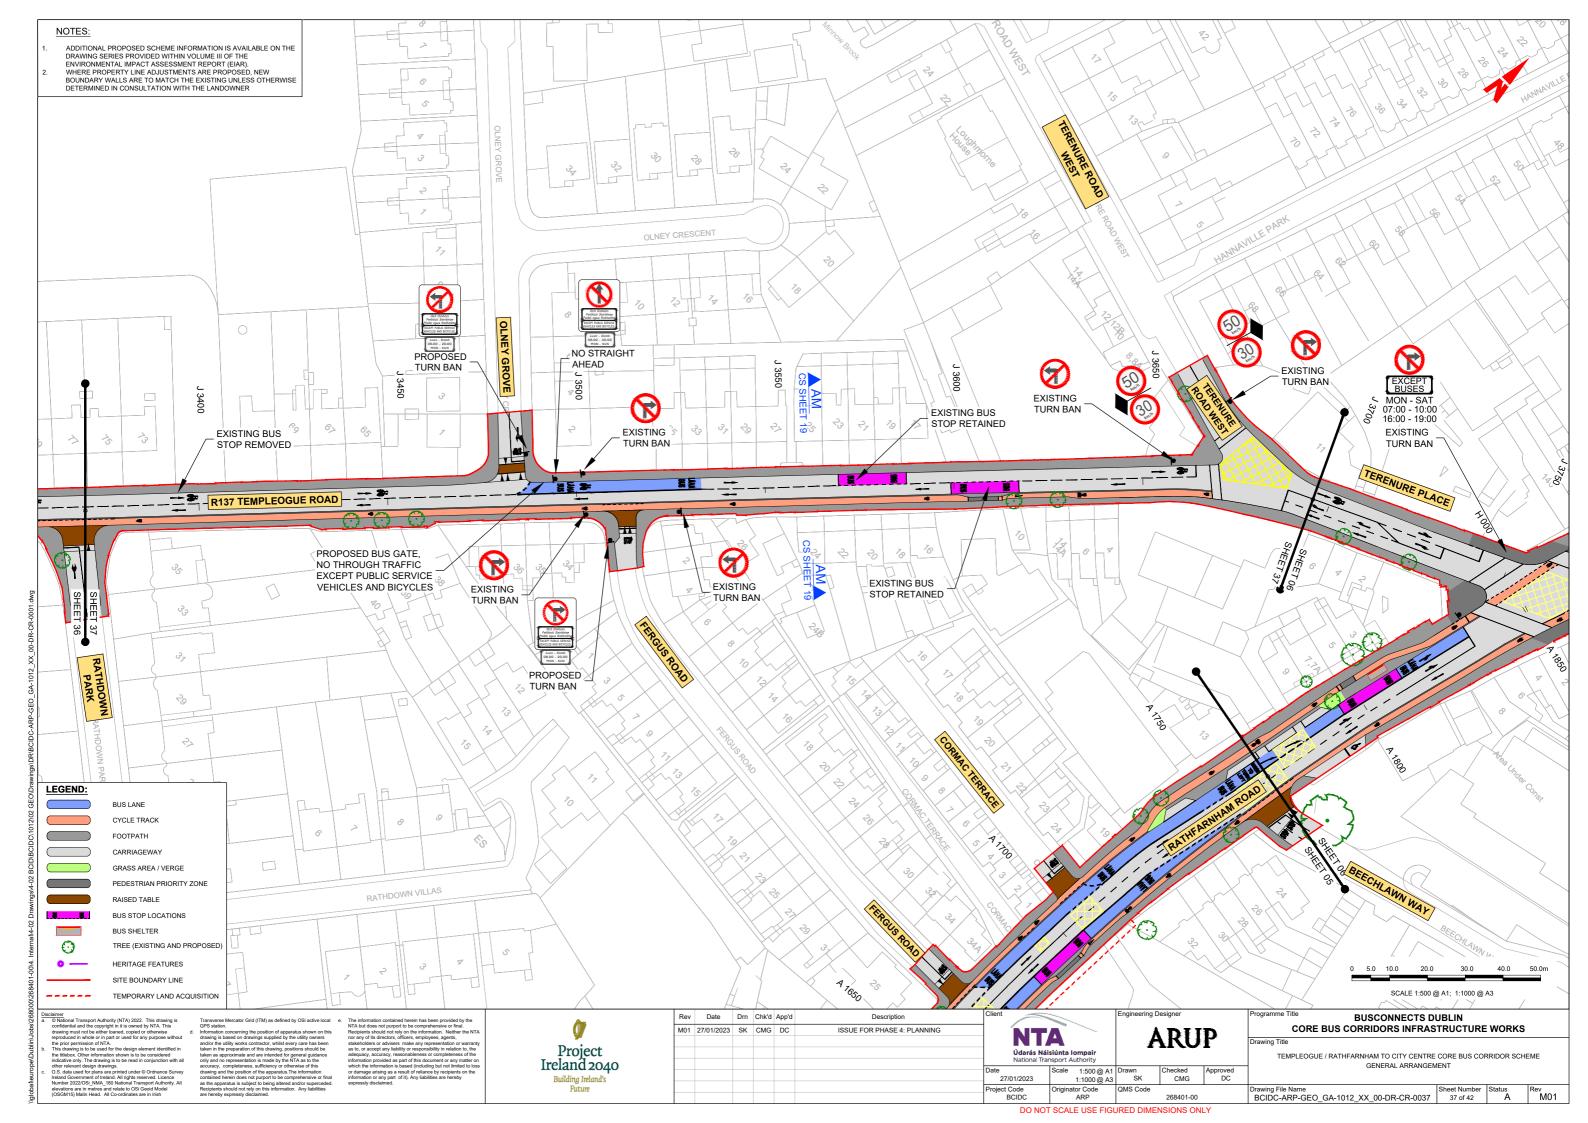

# TEMPLEOGUE / RATHFARNHAM TO CITY CENTRE CORE BUS CORRIDOR SCHEME

## **GENERAL ARRANGEMENT**

TEMPLEOGUE / RATHFARNHAM TO CITY CENTRE CORE BUS CORRIDOR SCHEME GENERAL ARRANGEMENT