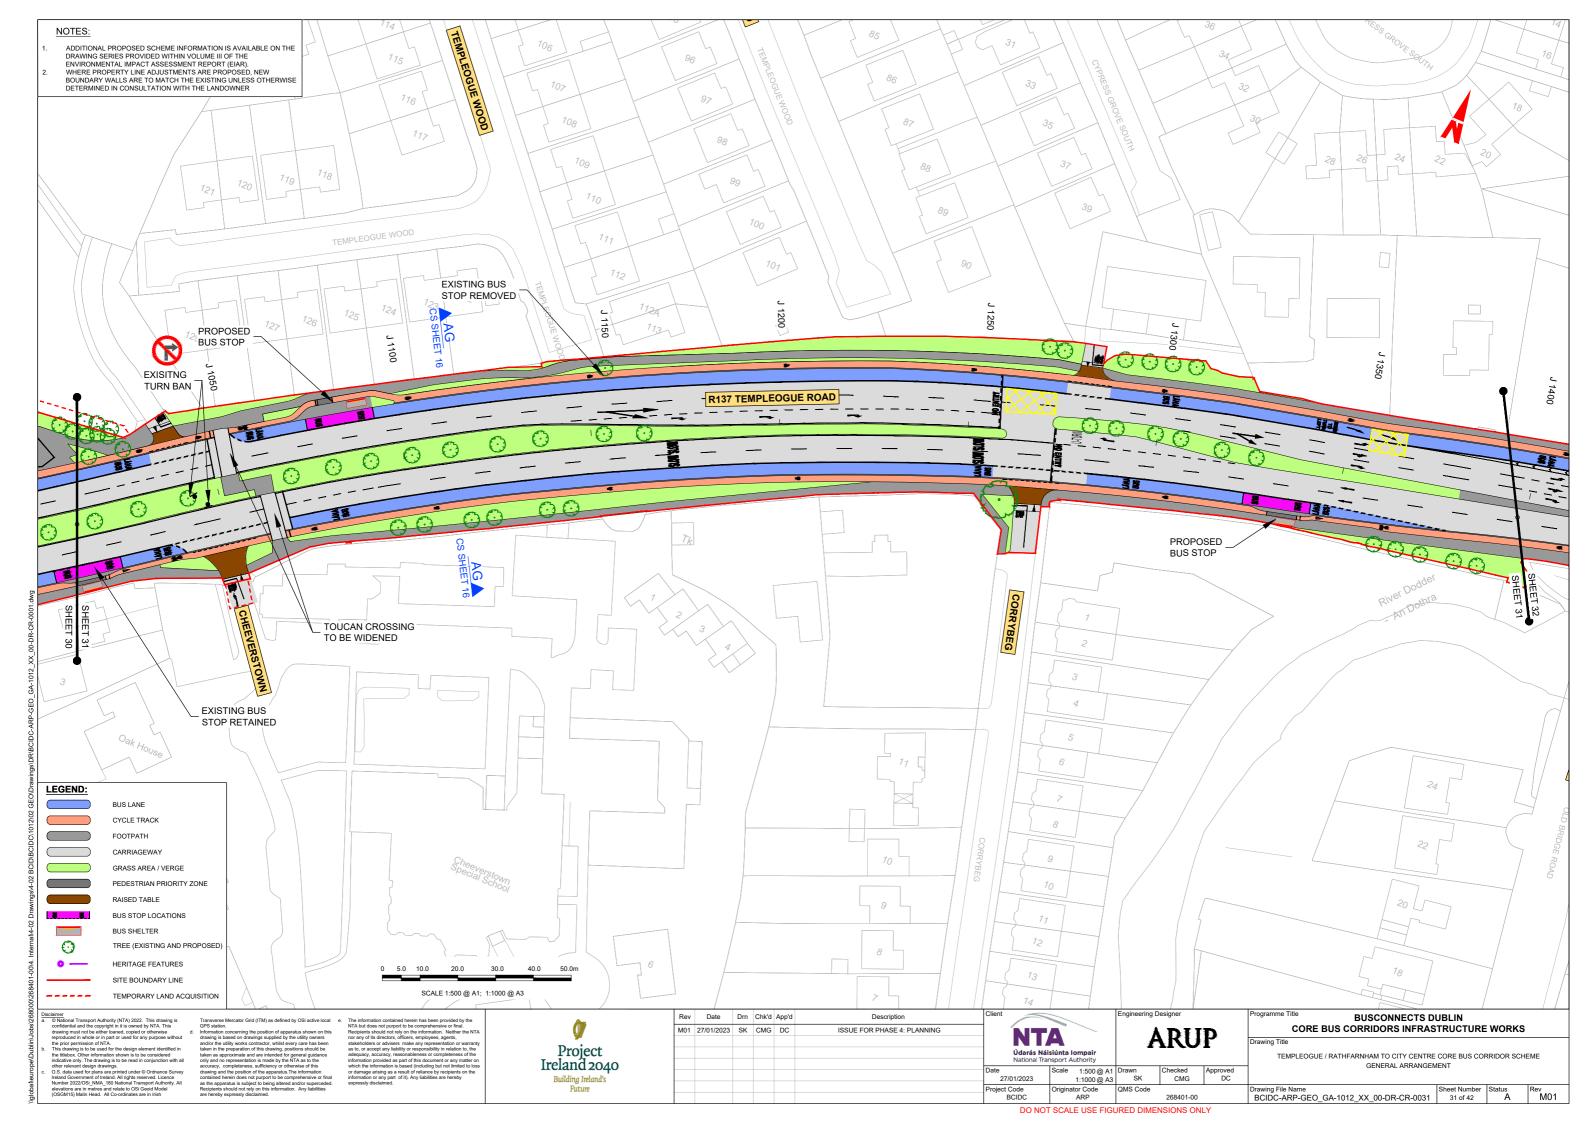

# TEMPLEOGUE / RATHFARNHAM TO CITY CENTRE CORE BUS CORRIDOR SCHEME

## **GENERAL ARRANGEMENT**

TEMPLEOGUE / RATHFARNHAM TO CITY CENTRE CORE BUS CORRIDOR SCHEME GENERAL ARRANGEMENT