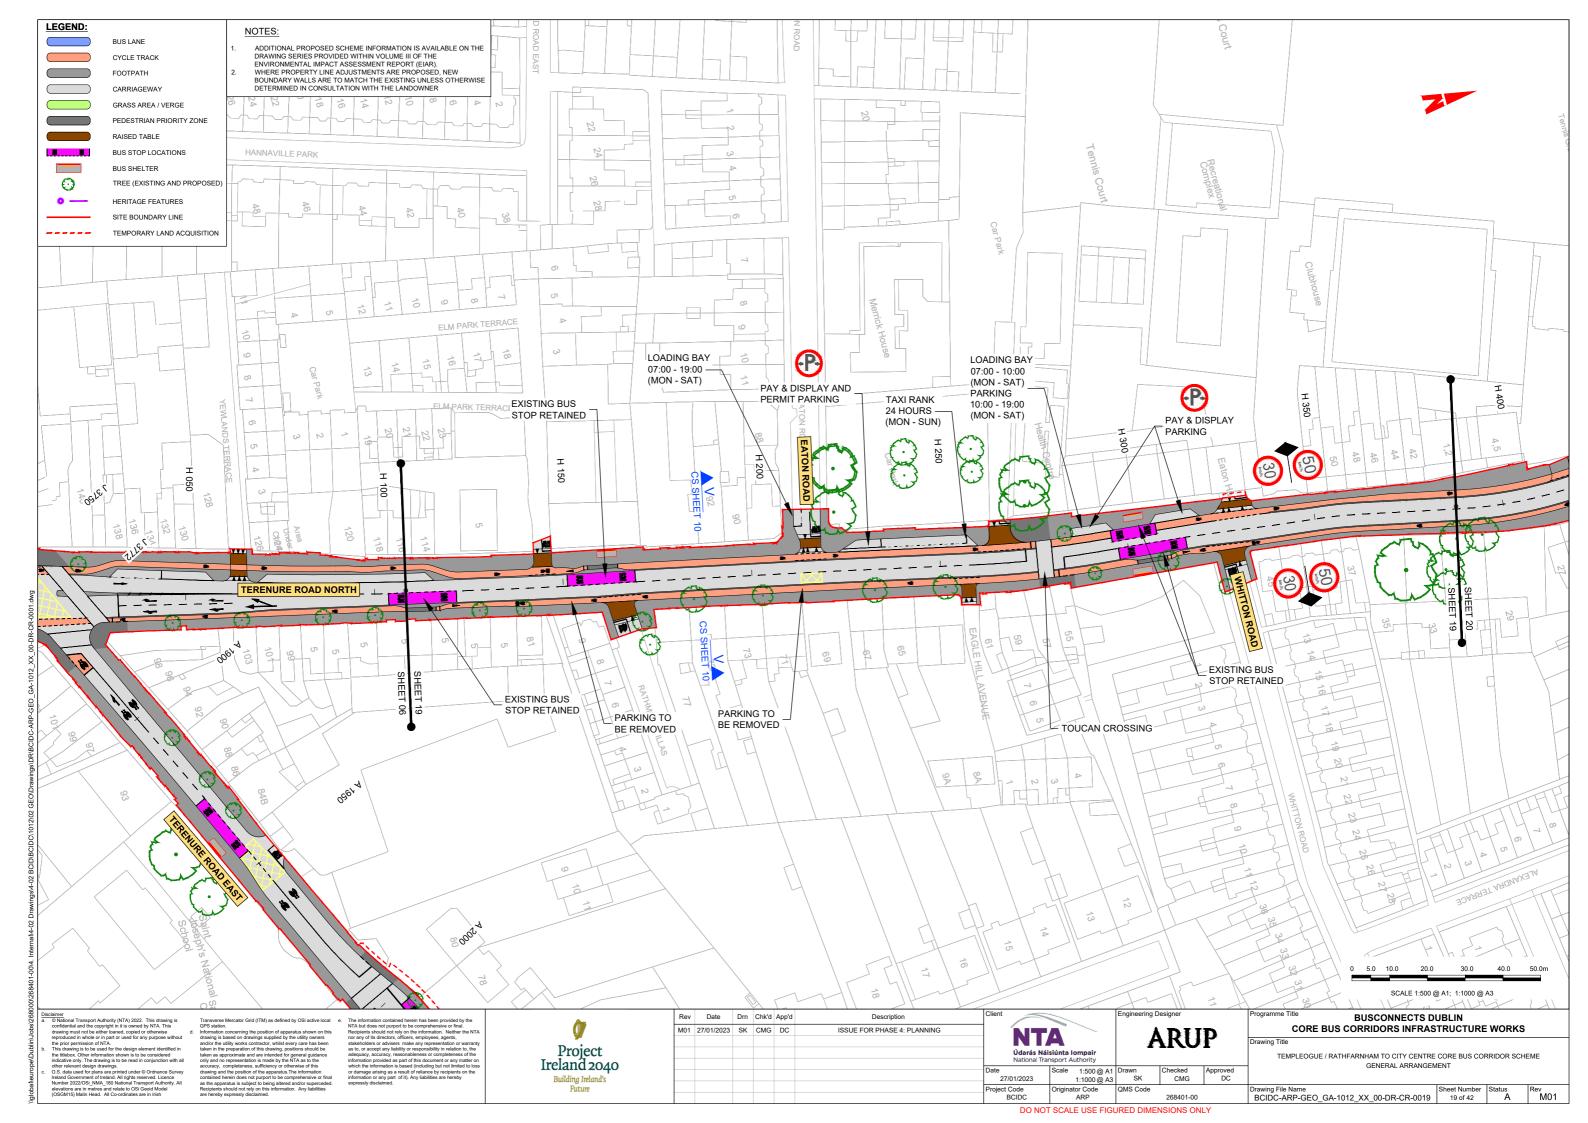

# TEMPLEOGUE / RATHFARNHAM TO CITY CENTRE CORE BUS CORRIDOR SCHEME

## **GENERAL ARRANGEMENT**

TEMPLEOGUE / RATHFARNHAM TO CITY CENTRE CORE BUS CORRIDOR SCHEME GENERAL ARRANGEMENT