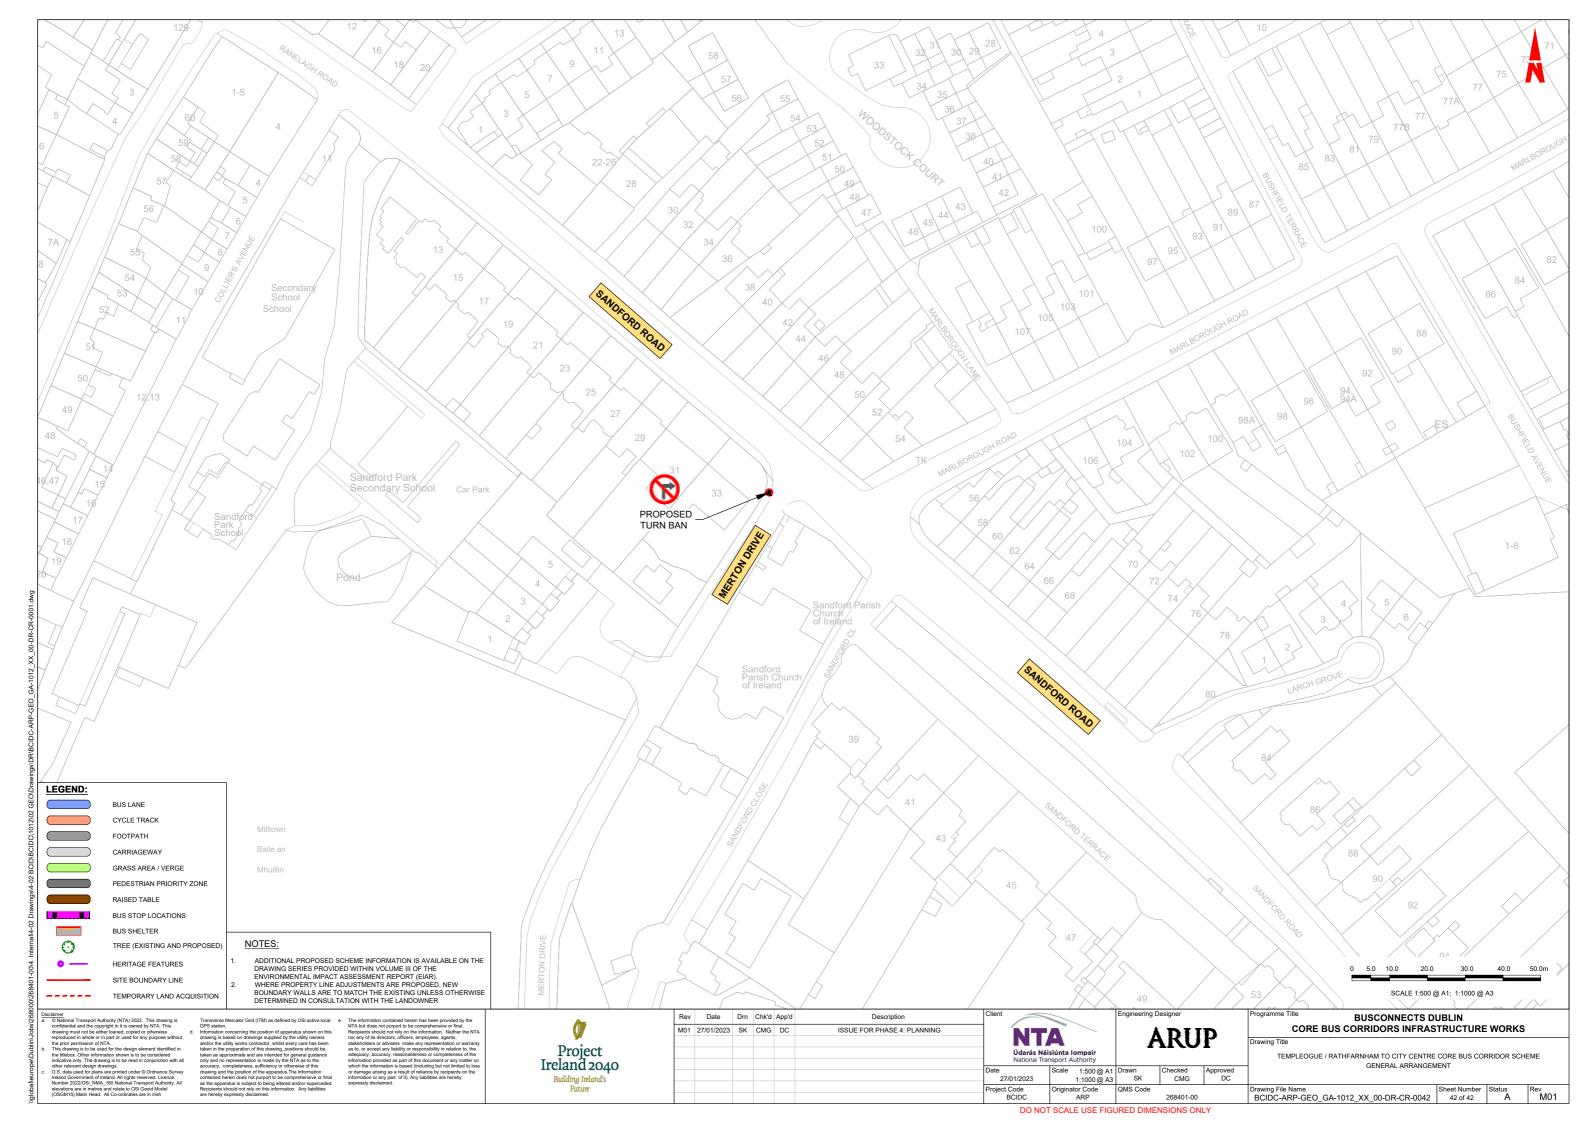

TEMPLEOGUE / RATHFARNHAM TO CITY CENTRE CORE BUS CORRIDOR SCHEME GENERAL ARRANGEMENT