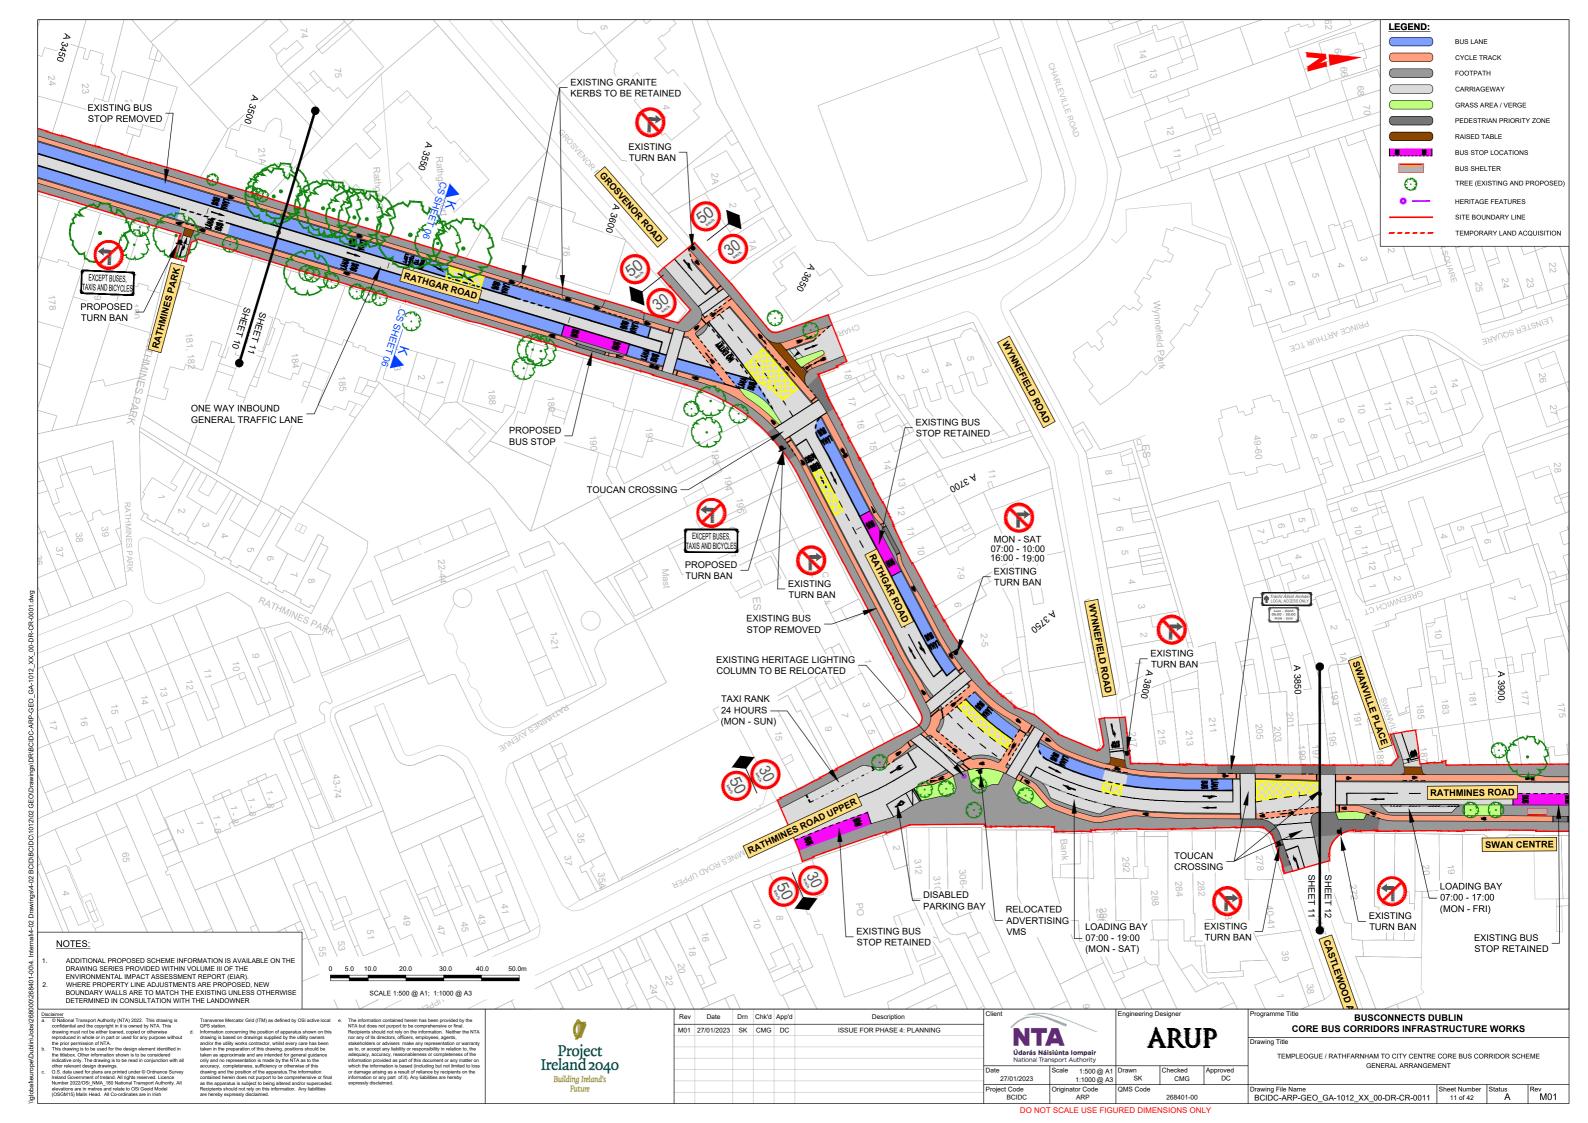

TEMPLEOGUE / RATHFARNHAM TO CITY CENTRE CORE BUS CORRIDOR SCHEME GENERAL ARRANGEMENT