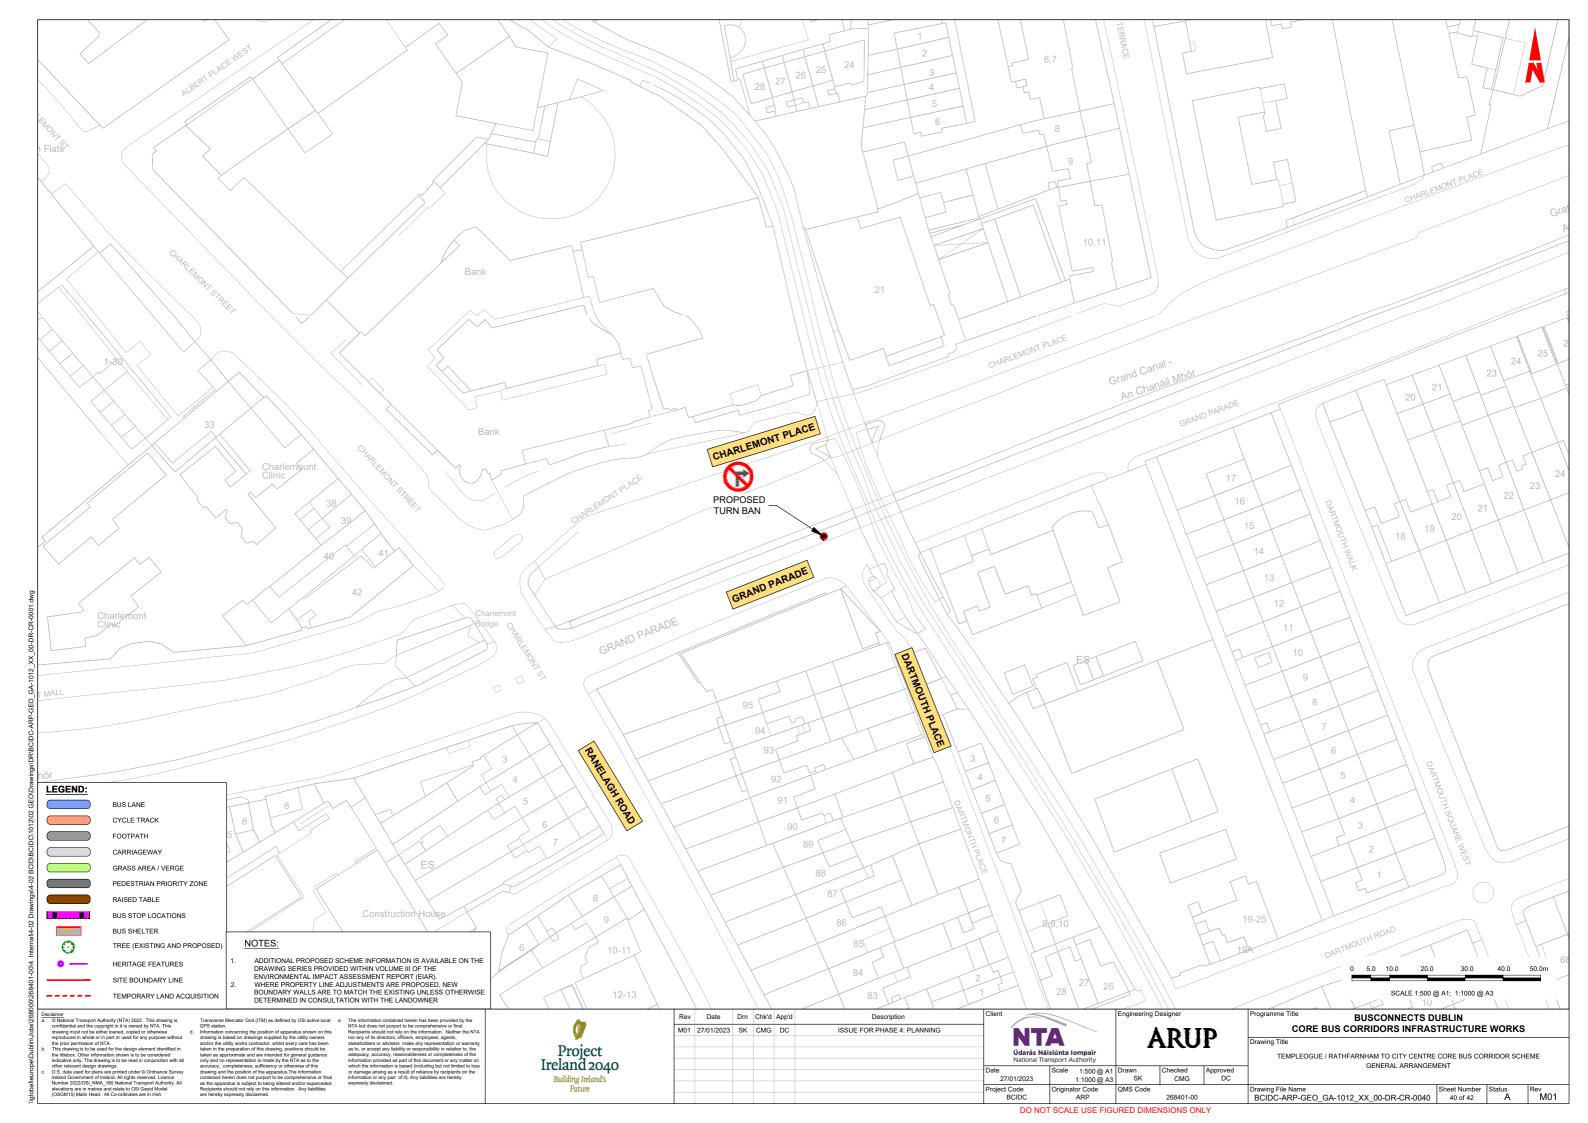

TEMPLEOGUE / RATHFARNHAM TO CITY CENTRE CORE BUS CORRIDOR SCHEME GENERAL ARRANGEMENT