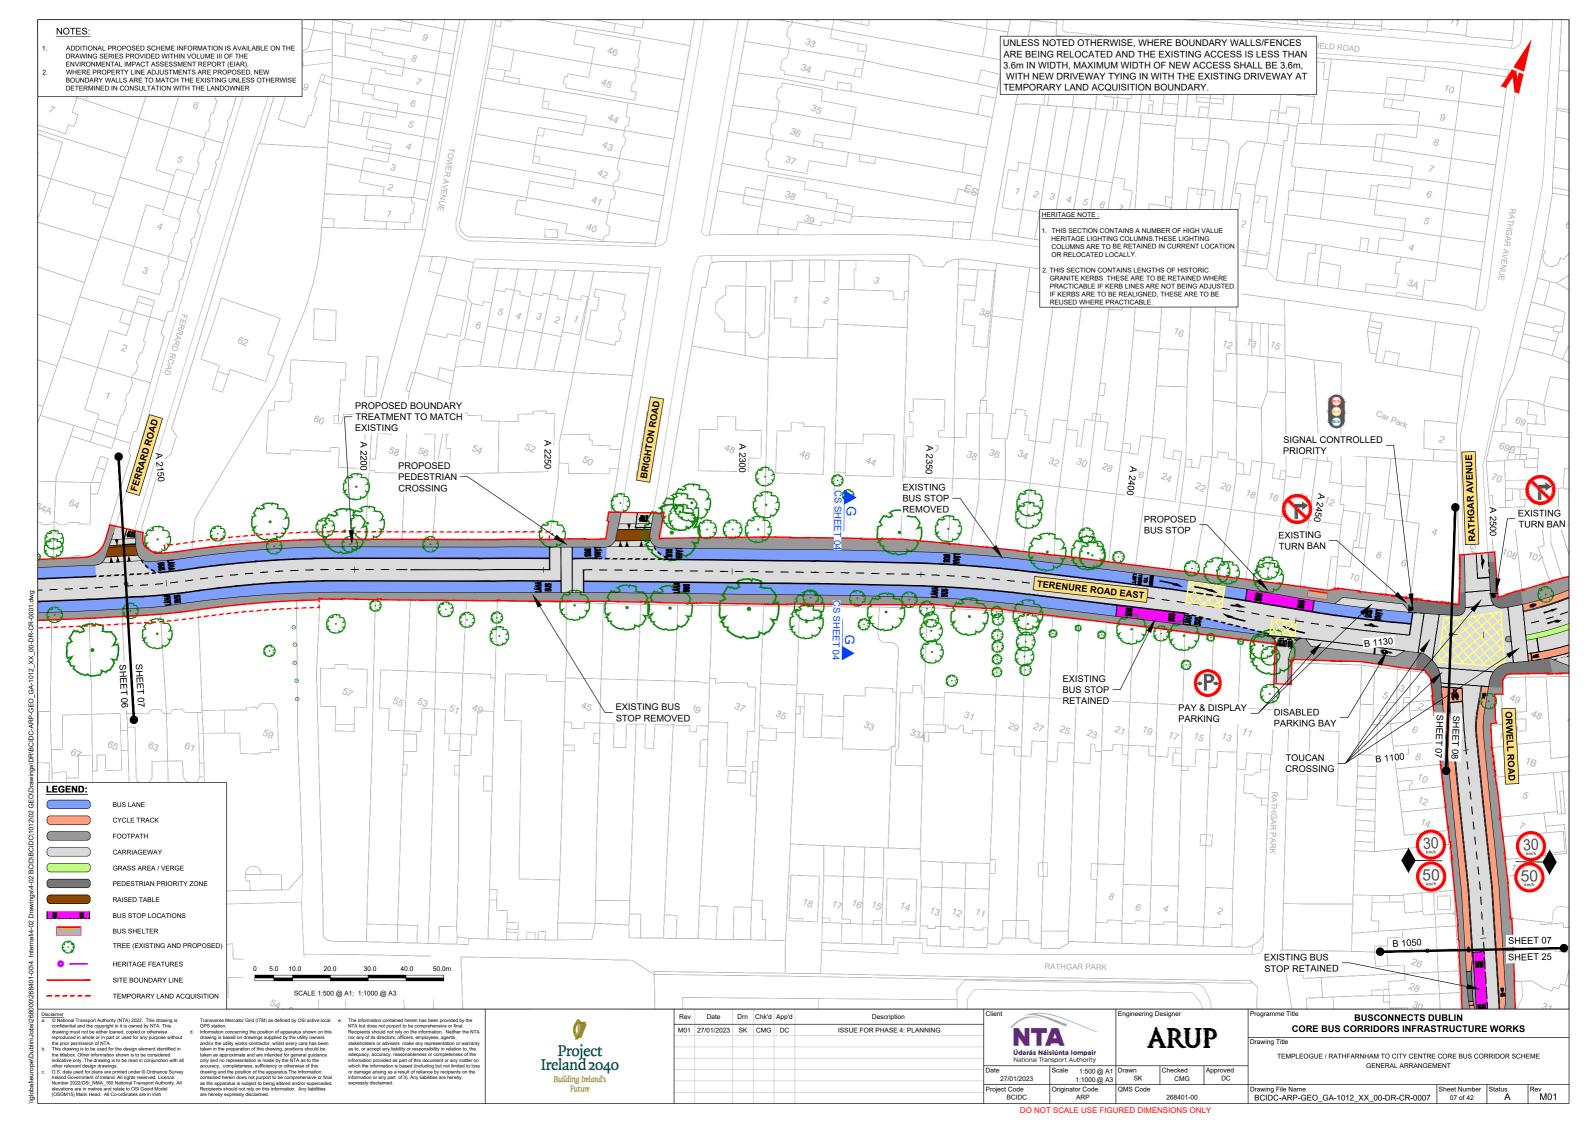

# TEMPLEOGUE / RATHFARNHAM TO CITY CENTRE CORE BUS CORRIDOR SCHEME

## **GENERAL ARRANGEMENT**

TEMPLEOGUE / RATHFARNHAM TO CITY CENTRE CORE BUS CORRIDOR SCHEME GENERAL ARRANGEMENT