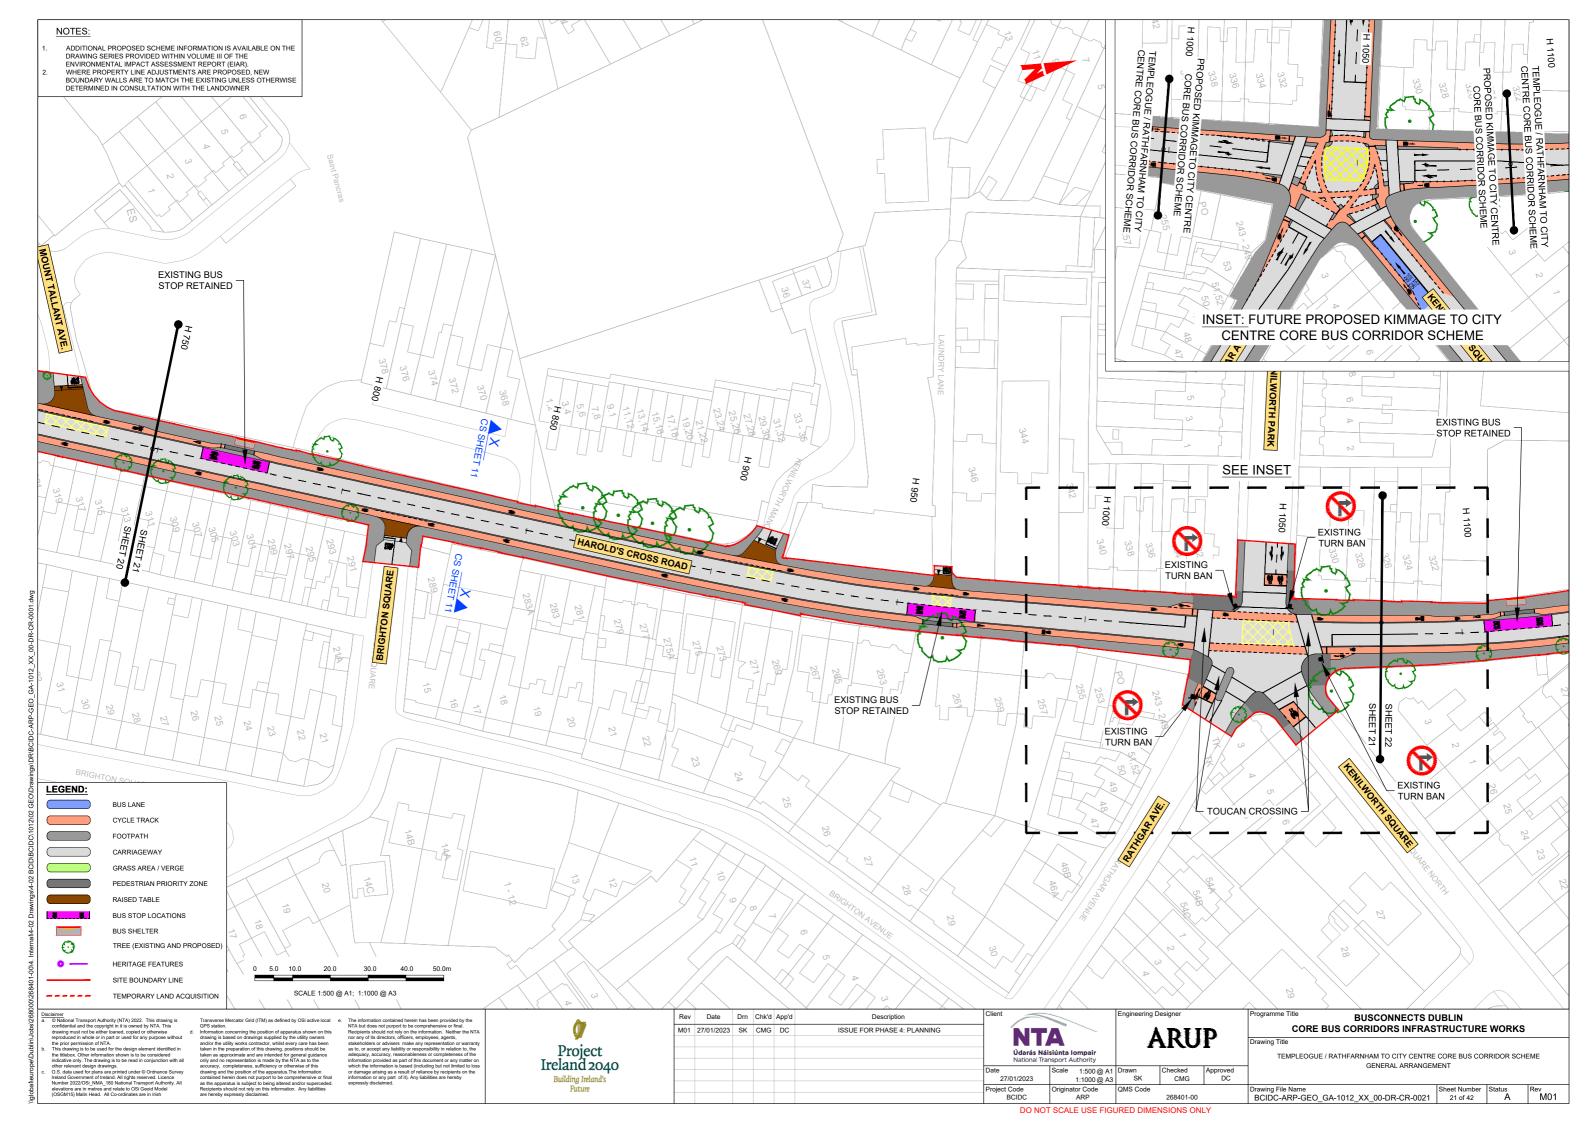

# TEMPLEOGUE / RATHFARNHAM TO CITY CENTRE CORE BUS CORRIDOR SCHEME

## **GENERAL ARRANGEMENT**

TEMPLEOGUE / RATHFARNHAM TO CITY CENTRE CORE BUS CORRIDOR SCHEME GENERAL ARRANGEMENT