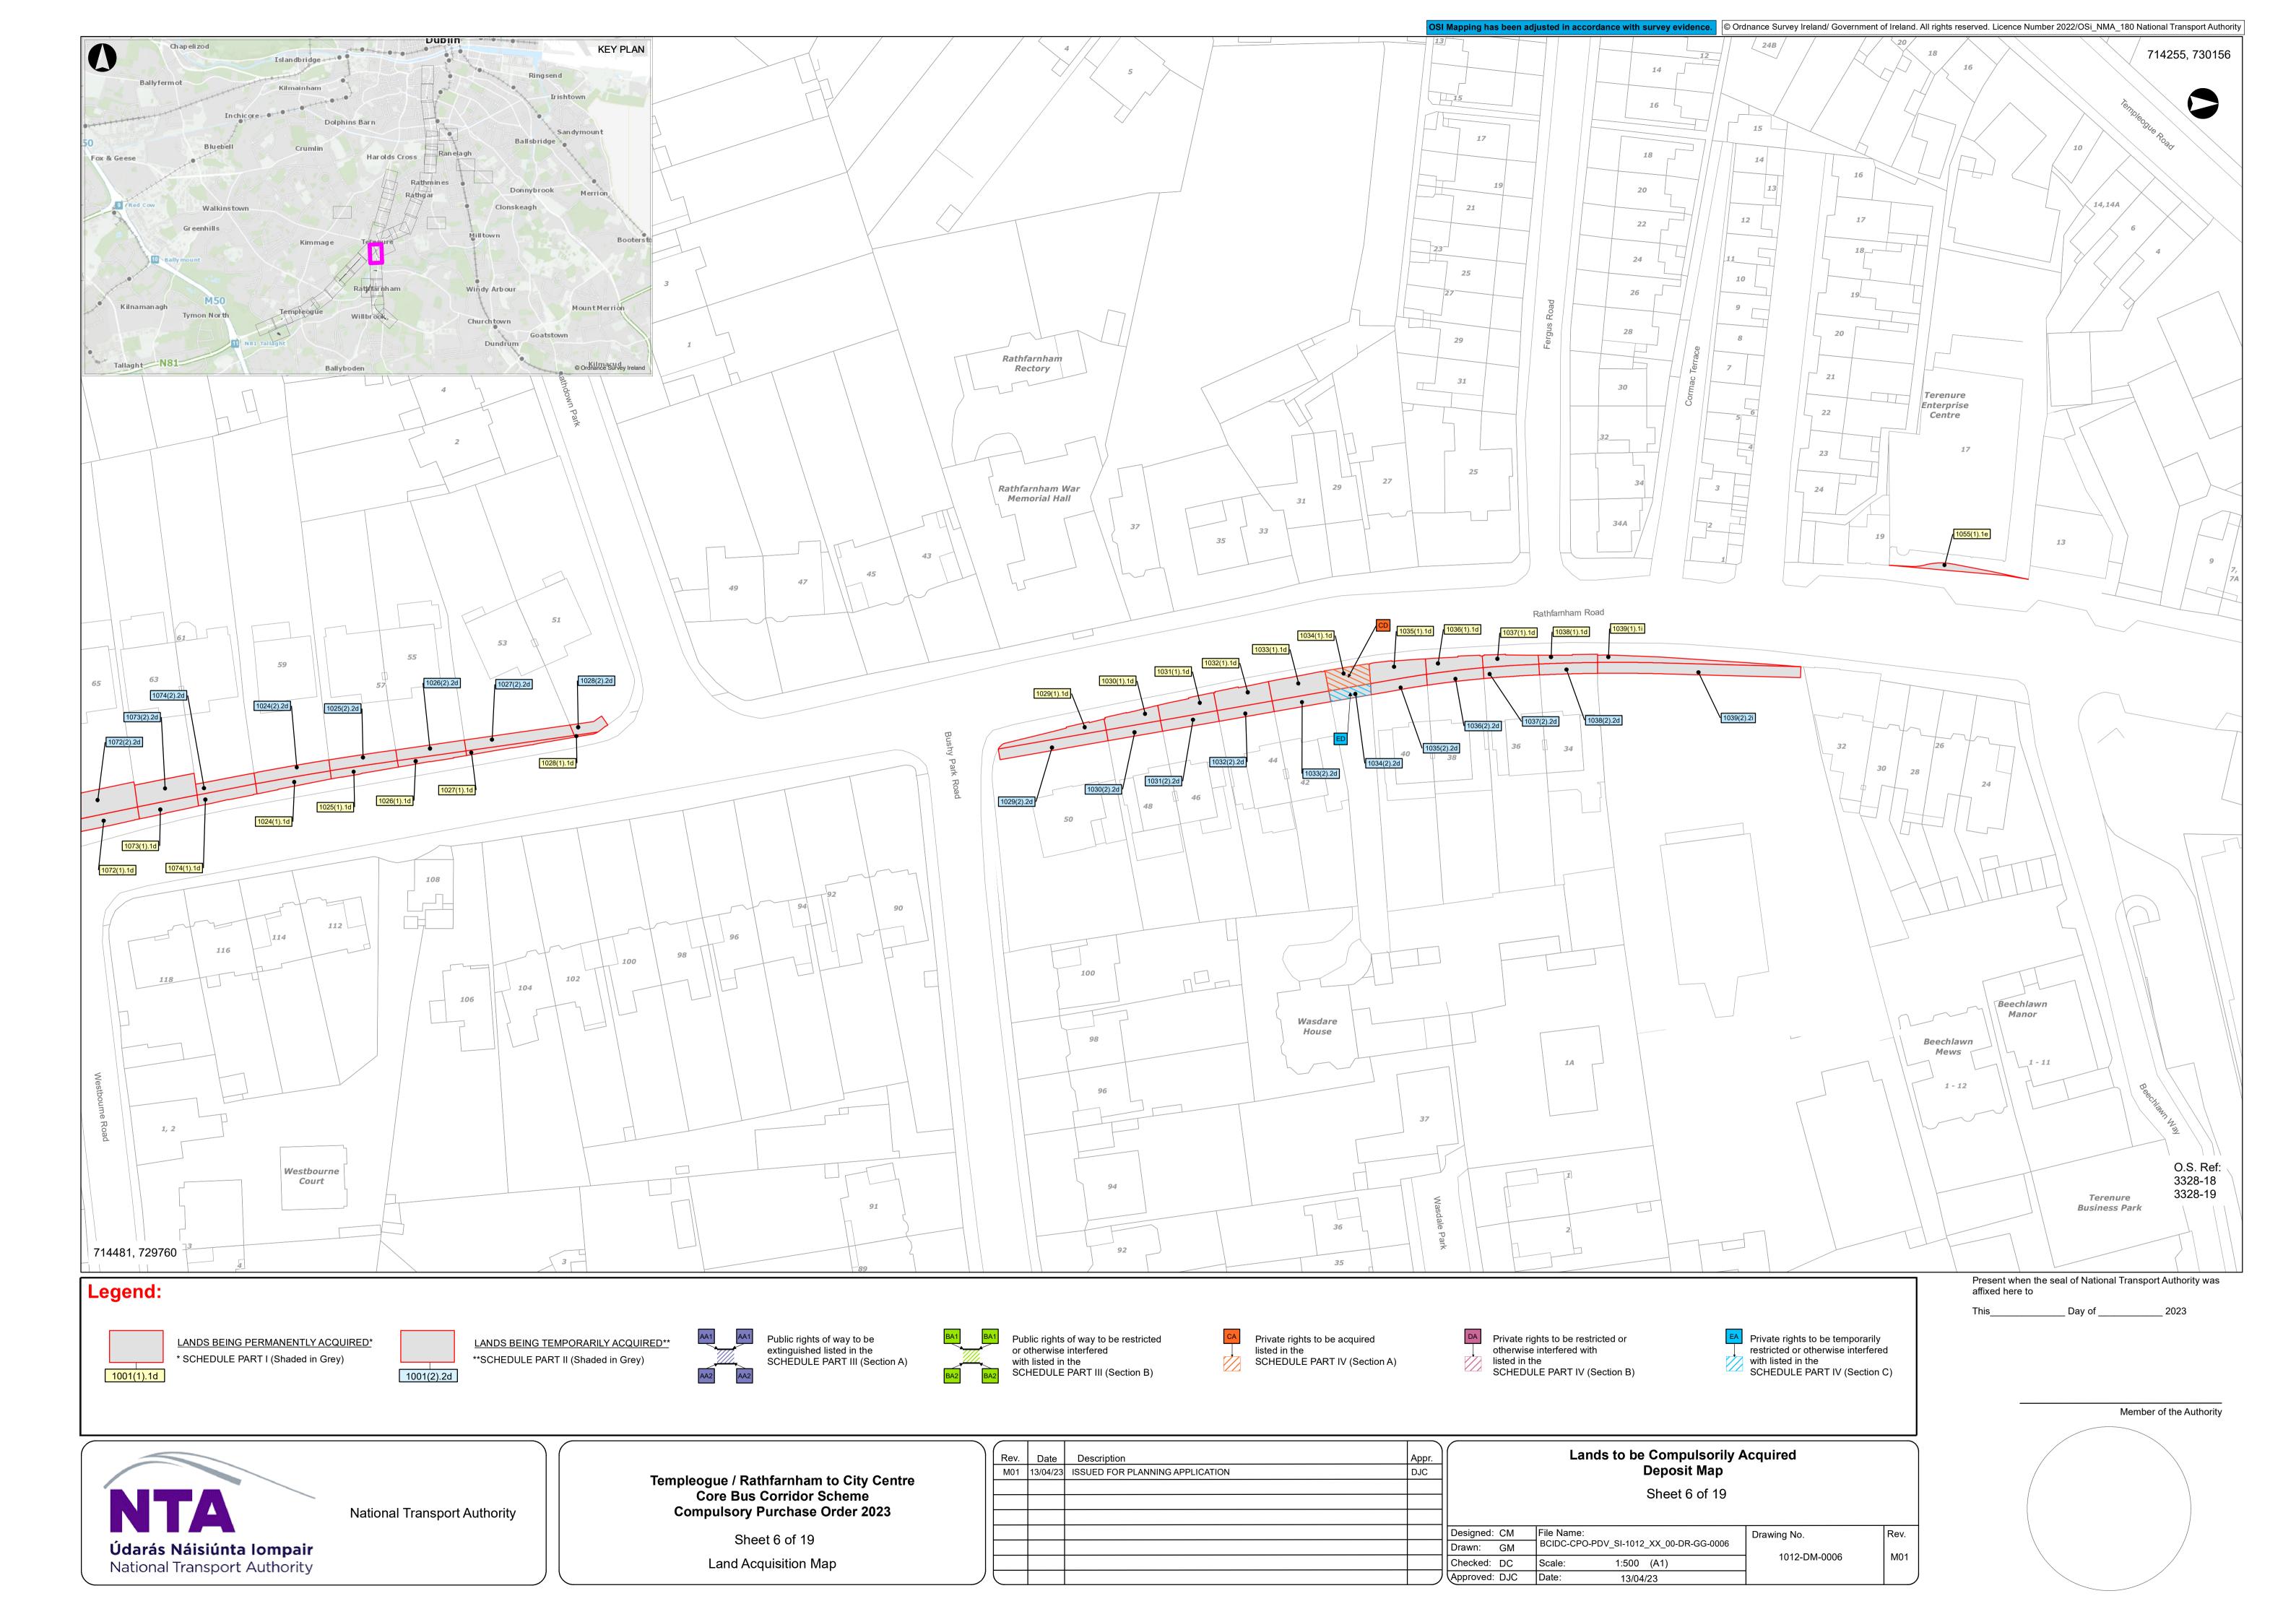

Templeogue / Rathfarnham to City Centre Core Bus Corridor Scheme

Compulsory Purchase Order

Deposit Maps

Údarás Náisiúnta Iompair National Transport Authority

National Transport Authority

Templeogue / Rathfarnham to City Centre Core Bus Corridor Scheme Compulsory Purchase Order 2023

Sheet 16 of 19 Land Acquisition Map

|  | Rev. | Date 13/04/23 | Description ISSUED FOR PLANNING APPLICATION | Appr. | Lands to be Compulsorily Acquired Deposit Map |                                                   |              |      |
|--|------|---------------|---------------------------------------------|-------|-----------------------------------------------|---------------------------------------------------|--------------|------|
|  |      |               |                                             |       | Sheet 16 of 19                                |                                                   |              |      |
|  |      |               |                                             |       | Designed: CM Drawn: GM                        | File Name: BCIDC-CPO-PDV_SI-1012_XX_00-DR-GG-0016 | Drawing No.  | Rev. |
|  |      |               |                                             |       | Checked: DC Approved: DJC                     | Scale: 1:500 (A1) Date: 13/04/23                  | 1012-DM-0016 | M01  |