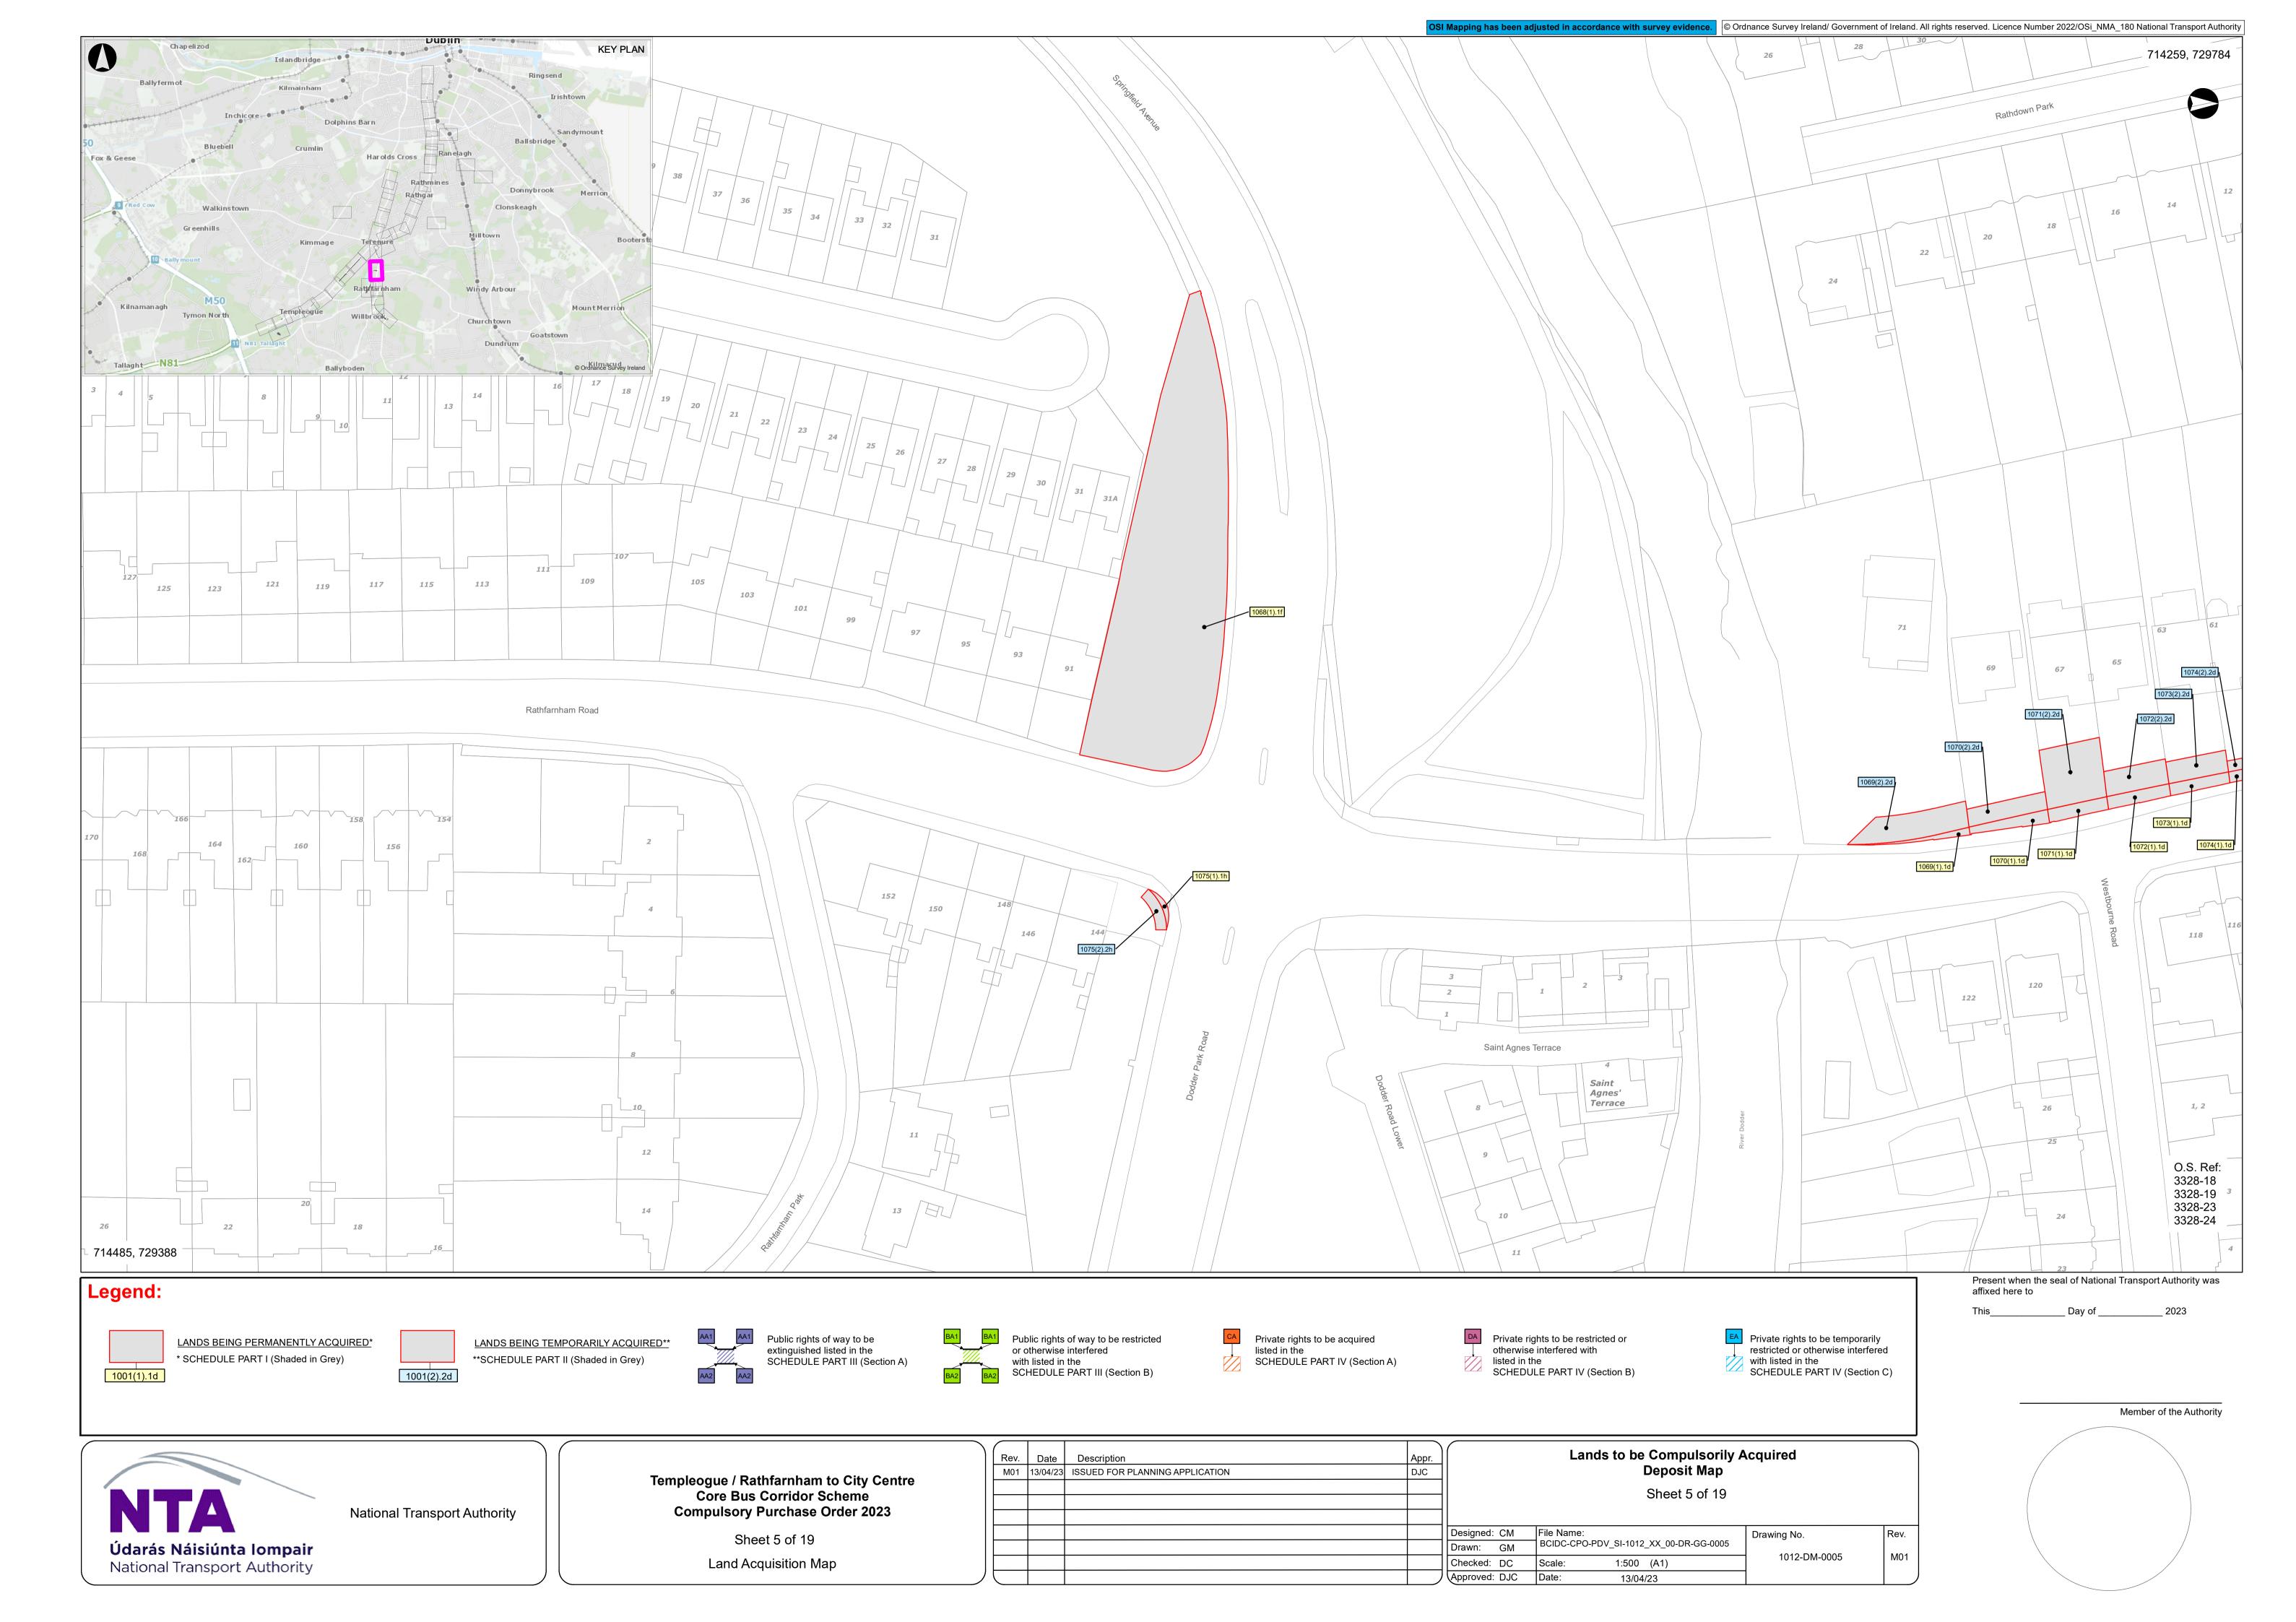

Templeogue / Rathfarnham to City Centre Core Bus Corridor Scheme

Compulsory Purchase Order

Deposit Maps

Údarás Náisiúnta Iompair National Transport Authority

National Transport Authority

Templeogue / Rathfarnham to City Centre Core Bus Corridor Scheme Compulsory Purchase Order 2023

Sheet 16 of 19 Land Acquisition Map

|  | Rev. | Date 13/04/23 | Description ISSUED FOR PLANNING APPLICATION | Appr. | Lands to be Compulsorily Acquired Deposit Map |                                                   |              |      |
|--|------|---------------|---------------------------------------------|-------|-----------------------------------------------|---------------------------------------------------|--------------|------|
|  |      |               |                                             |       | Sheet 16 of 19                                |                                                   |              |      |
|  |      |               |                                             |       | Designed: CM Drawn: GM                        | File Name: BCIDC-CPO-PDV_SI-1012_XX_00-DR-GG-0016 | Drawing No.  | Rev. |
|  |      |               |                                             |       | Checked: DC Approved: DJC                     | Scale: 1:500 (A1) Date: 13/04/23                  | 1012-DM-0016 | M01  |