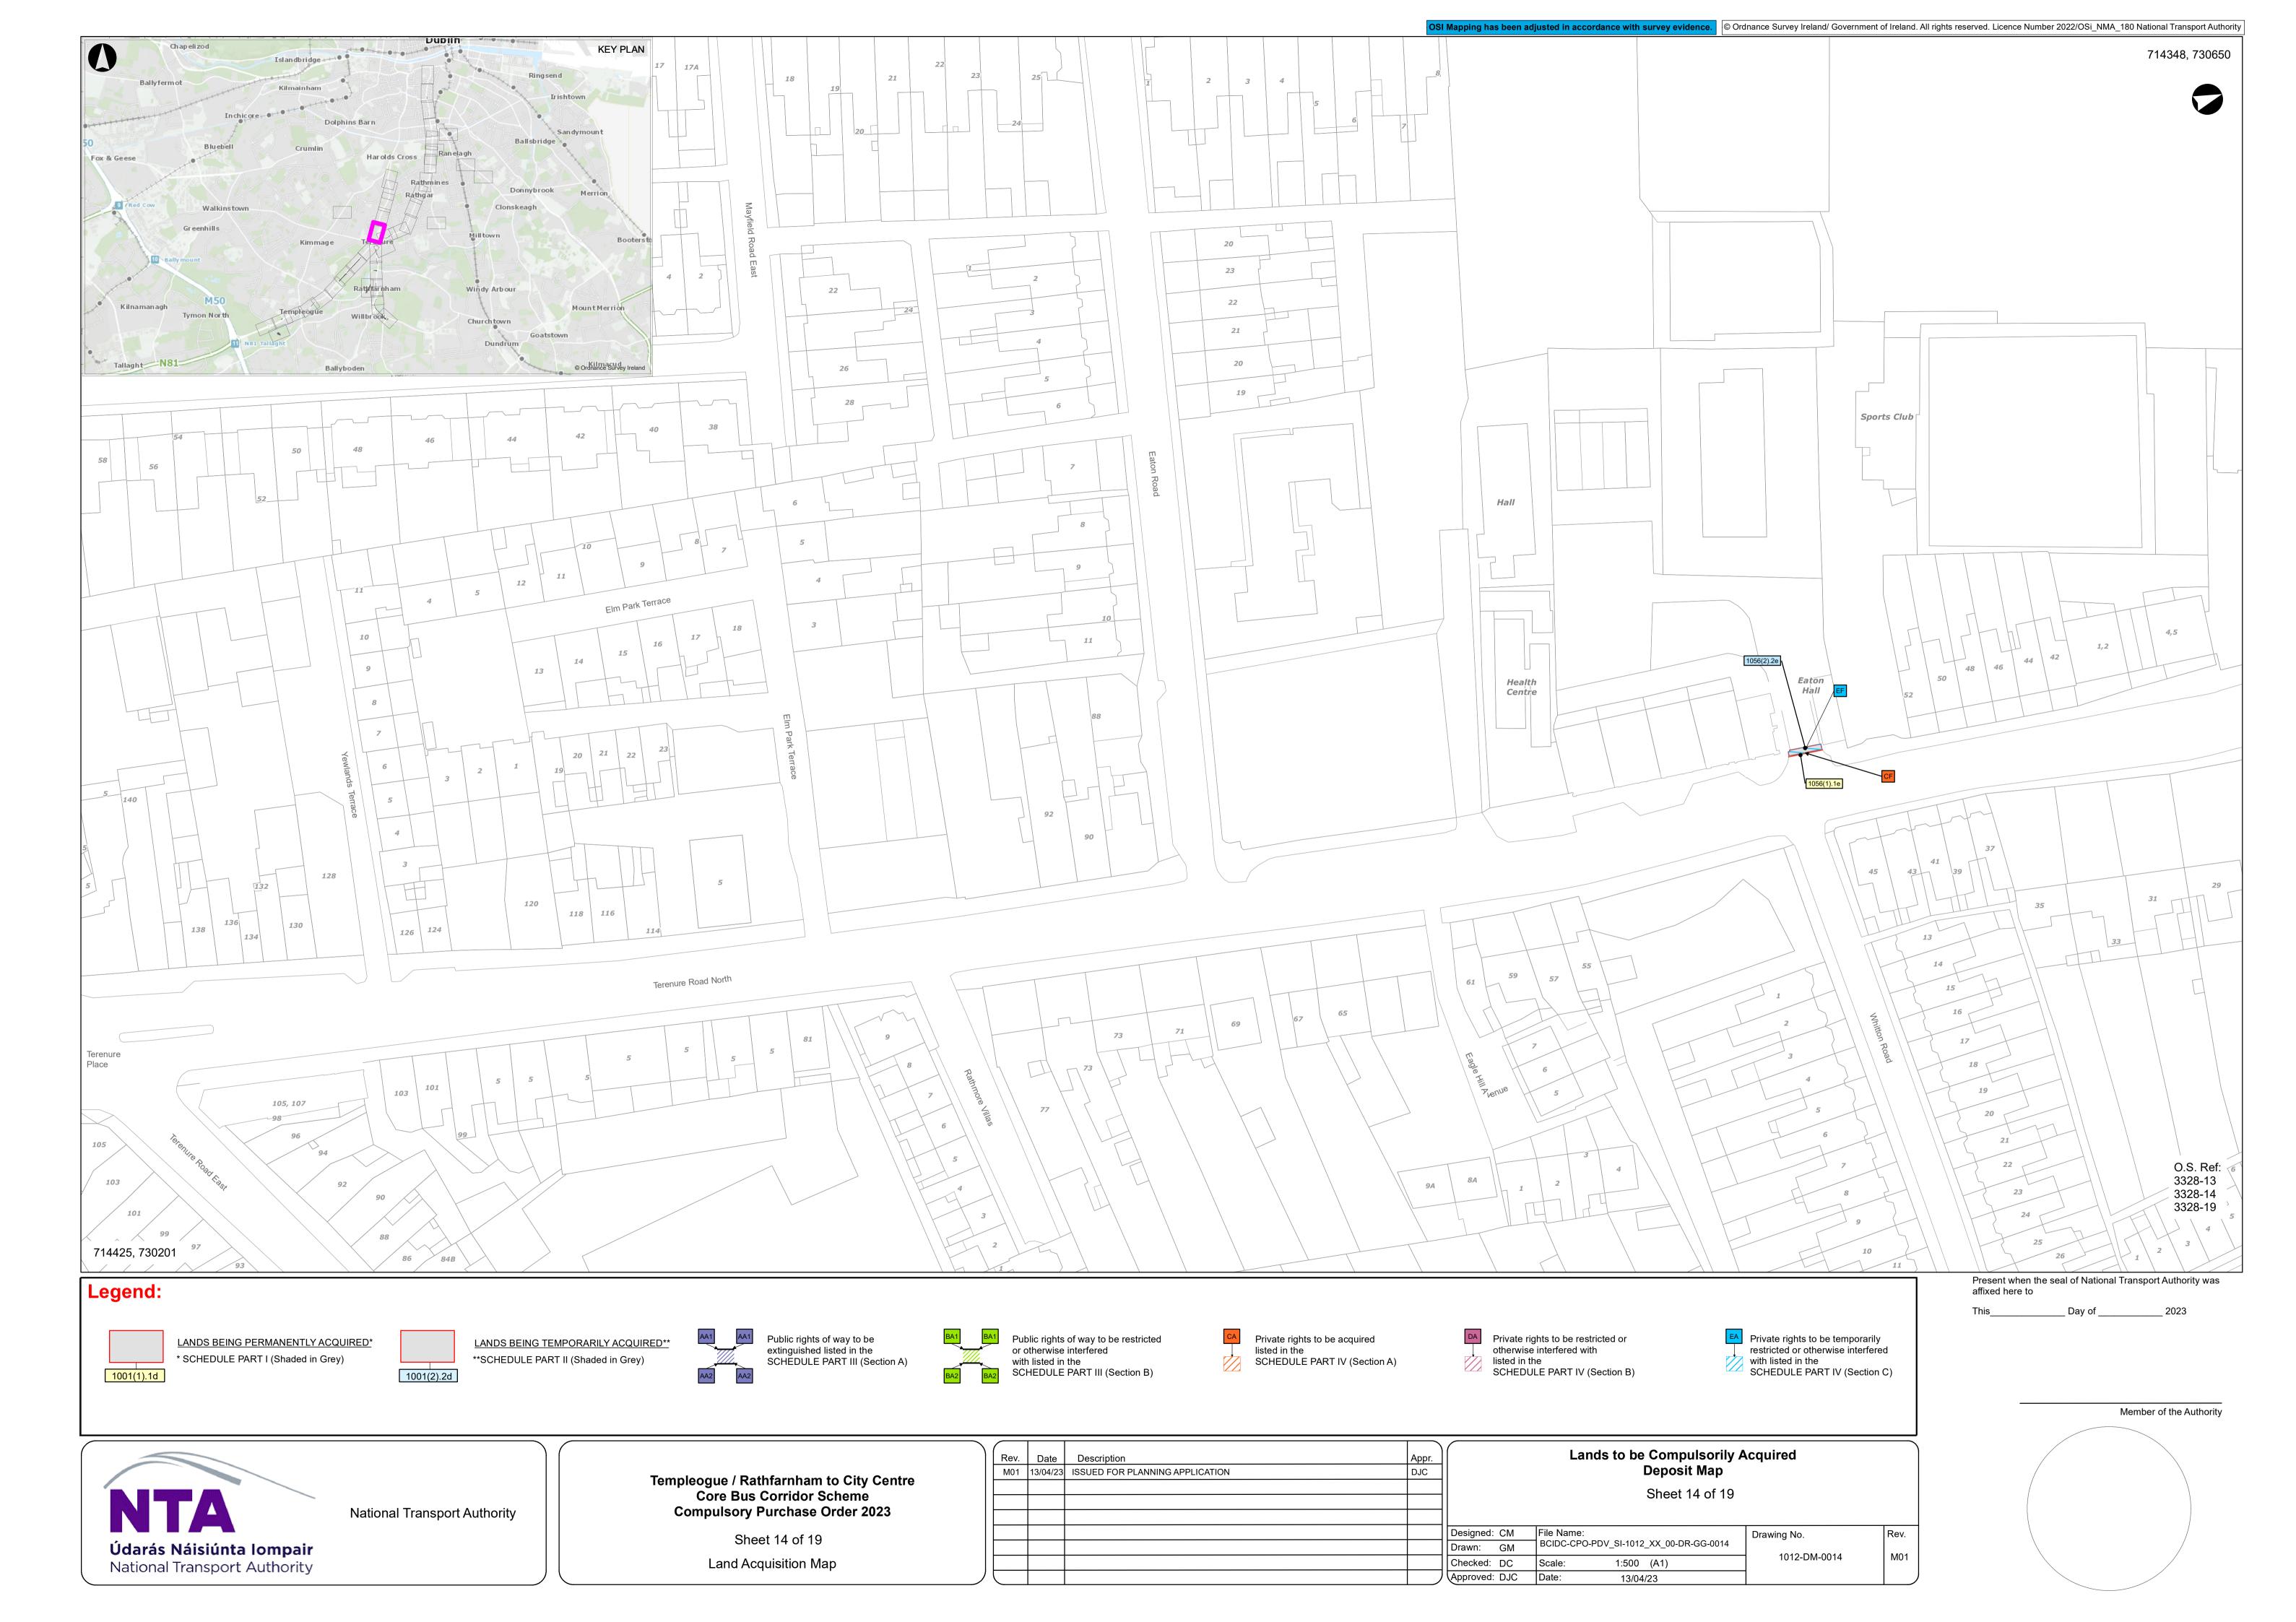

Templeogue / Rathfarnham to City Centre Core Bus Corridor Scheme

Compulsory Purchase Order

Deposit Maps



































Údarás Náisiúnta Iompair National Transport Authority

National Transport Authority

Templeogue / Rathfarnham to City Centre Core Bus Corridor Scheme Compulsory Purchase Order 2023

Sheet 16 of 19 Land Acquisition Map

|  | Rev. | Date 13/04/23 | Description ISSUED FOR PLANNING APPLICATION | Appr. | Lands to be Compulsorily Acquired Deposit Map |                                                   |              |      |
|--|------|---------------|---------------------------------------------|-------|-----------------------------------------------|---------------------------------------------------|--------------|------|
|  |      |               |                                             |       | Sheet 16 of 19                                |