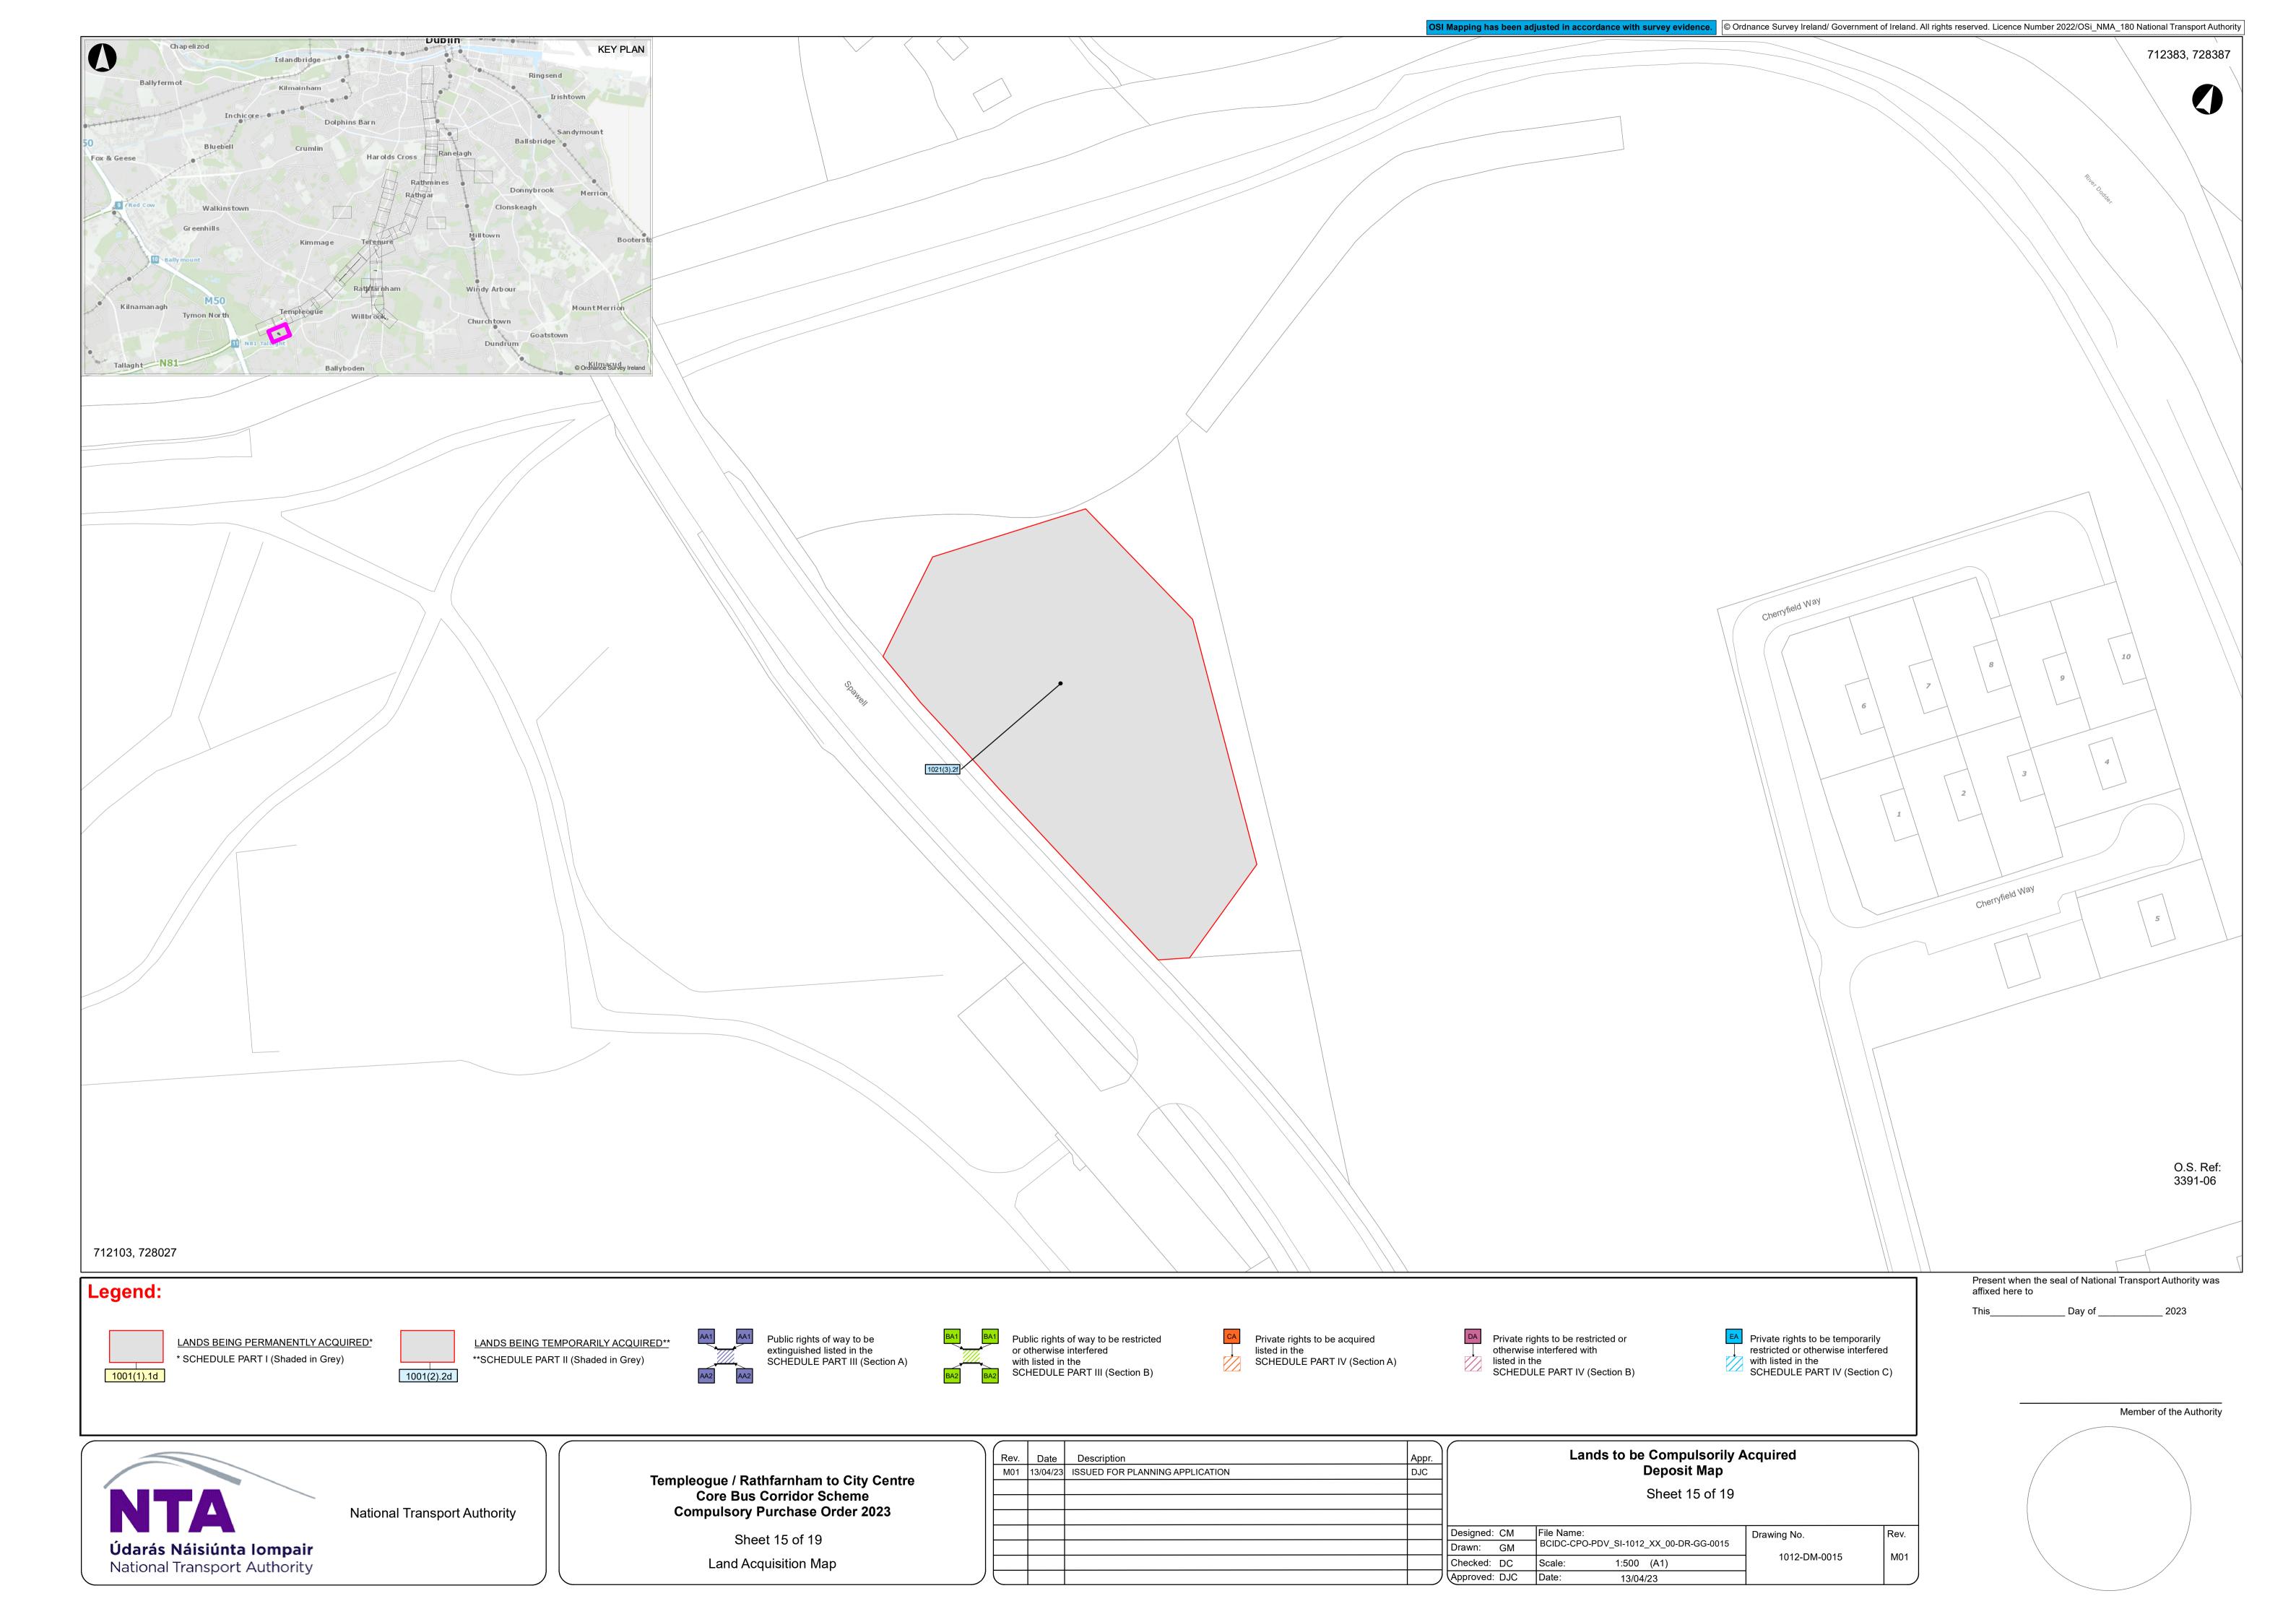

Templeogue / Rathfarnham to City Centre Core Bus Corridor Scheme

Compulsory Purchase Order

Deposit Maps



































Údarás Náisiúnta Iompair National Transport Authority

National Transport Authority

Templeogue / Rathfarnham to City Centre Core Bus Corridor Scheme Compulsory Purchase Order 2023

Sheet 16 of 19 Land Acquisition Map

|  | Rev. | Date 13/04/23 | Description ISSUED FOR PLANNING APPLICATION | Appr. | Lands to be Compulsorily Acquired Deposit Map |                                                   |              |      |
|--|------|---------------|---------------------------------------------|-------|-----------------------------------------------|---------------------------------------------------|--------------|------|
|  |      |               |                                             |       | Sheet 16 of 19                                |