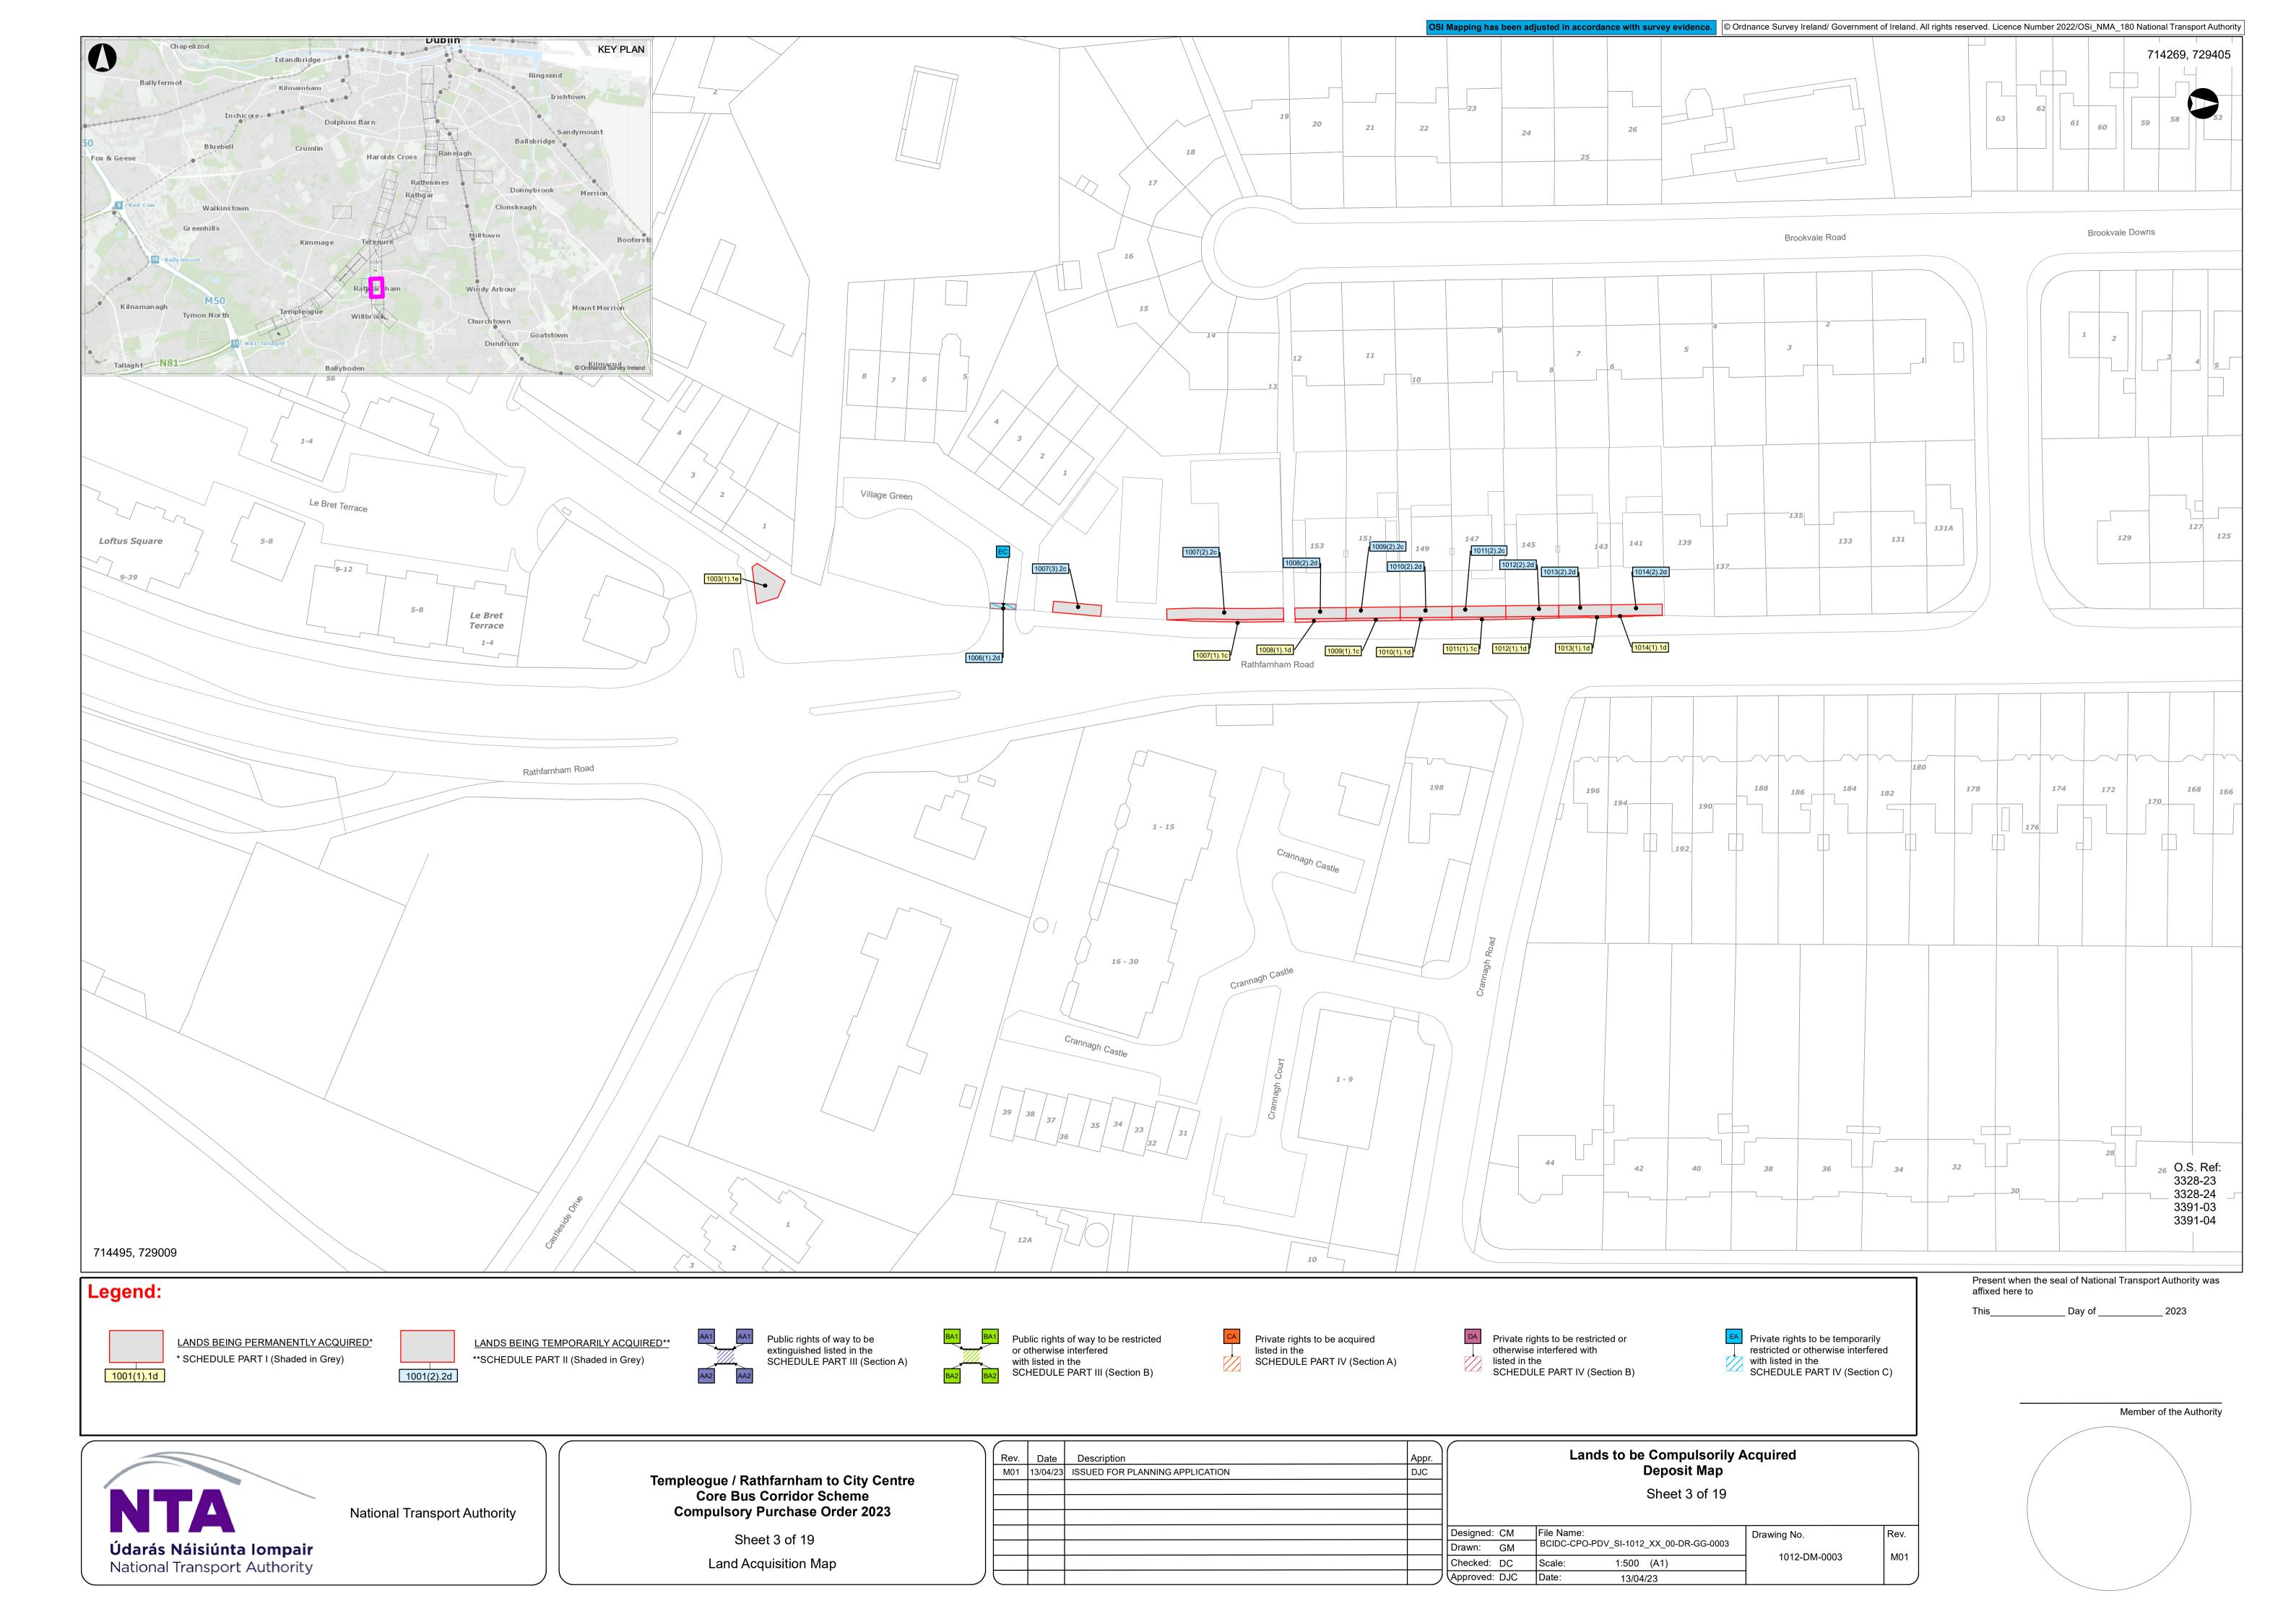

Templeogue / Rathfarnham to City Centre Core Bus Corridor Scheme

Compulsory Purchase Order

Deposit Maps



































Údarás Náisiúnta Iompair National Transport Authority

National Transport Authority

Templeogue / Rathfarnham to City Centre Core Bus Corridor Scheme Compulsory Purchase Order 2023

Sheet 16 of 19 Land Acquisition Map

|  | Rev. | Date 13/04/23 | Description ISSUED FOR PLANNING APPLICATION | Appr. | Lands to be Compulsorily Acquired Deposit Map |                                                   |              |      |
|--|------|---------------|---------------------------------------------|-------|-----------------------------------------------|---------------------------------------------------|--------------|------|
|  |      |               |                                             |       | Sheet 16 of 19                                |