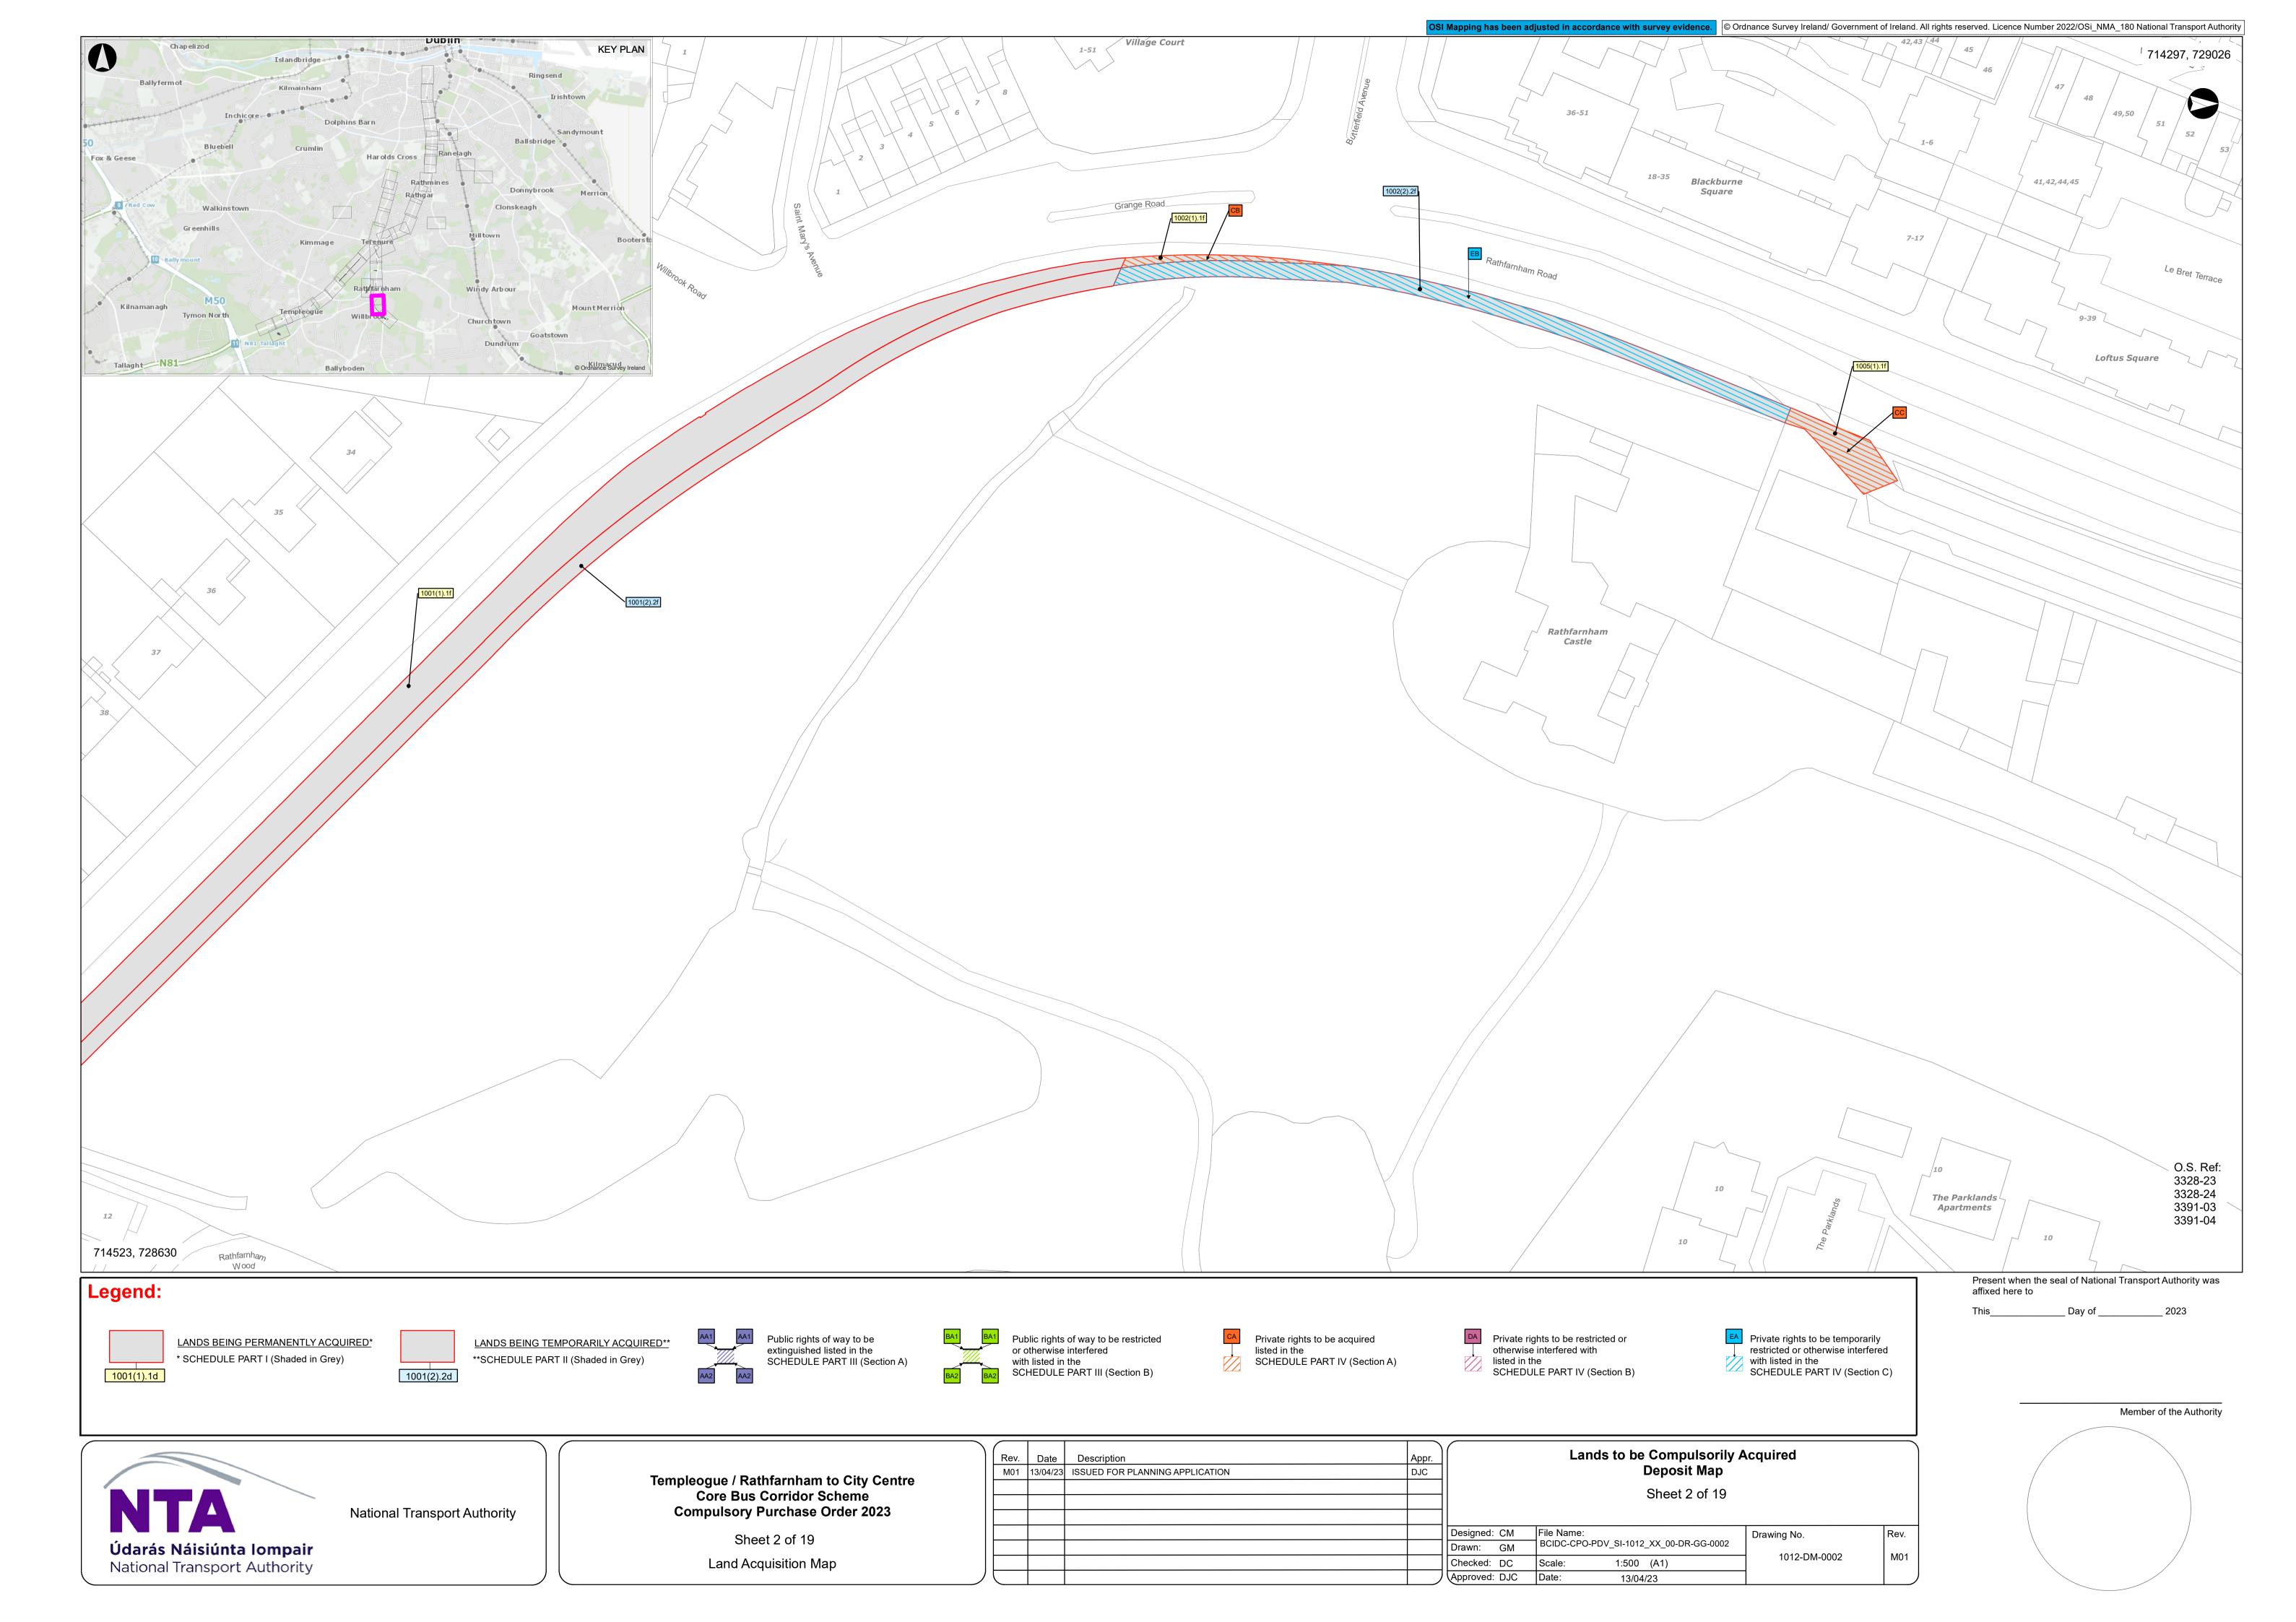

Templeogue / Rathfarnham to City Centre Core Bus Corridor Scheme

Compulsory Purchase Order

Deposit Maps



































Údarás Náisiúnta Iompair National Transport Authority

National Transport Authority

Templeogue / Rathfarnham to City Centre Core Bus Corridor Scheme Compulsory Purchase Order 2023

Sheet 16 of 19 Land Acquisition Map

|  | Rev. | Date 13/04/23 | Description ISSUED FOR PLANNING APPLICATION | Appr. | Lands to be Compulsorily Acquired Deposit Map |                                                   |              |      |
|--|------|---------------|---------------------------------------------|-------|-----------------------------------------------|---------------------------------------------------|--------------|------|
|  |      |               |                                             |       | Sheet 16 of 19                                |