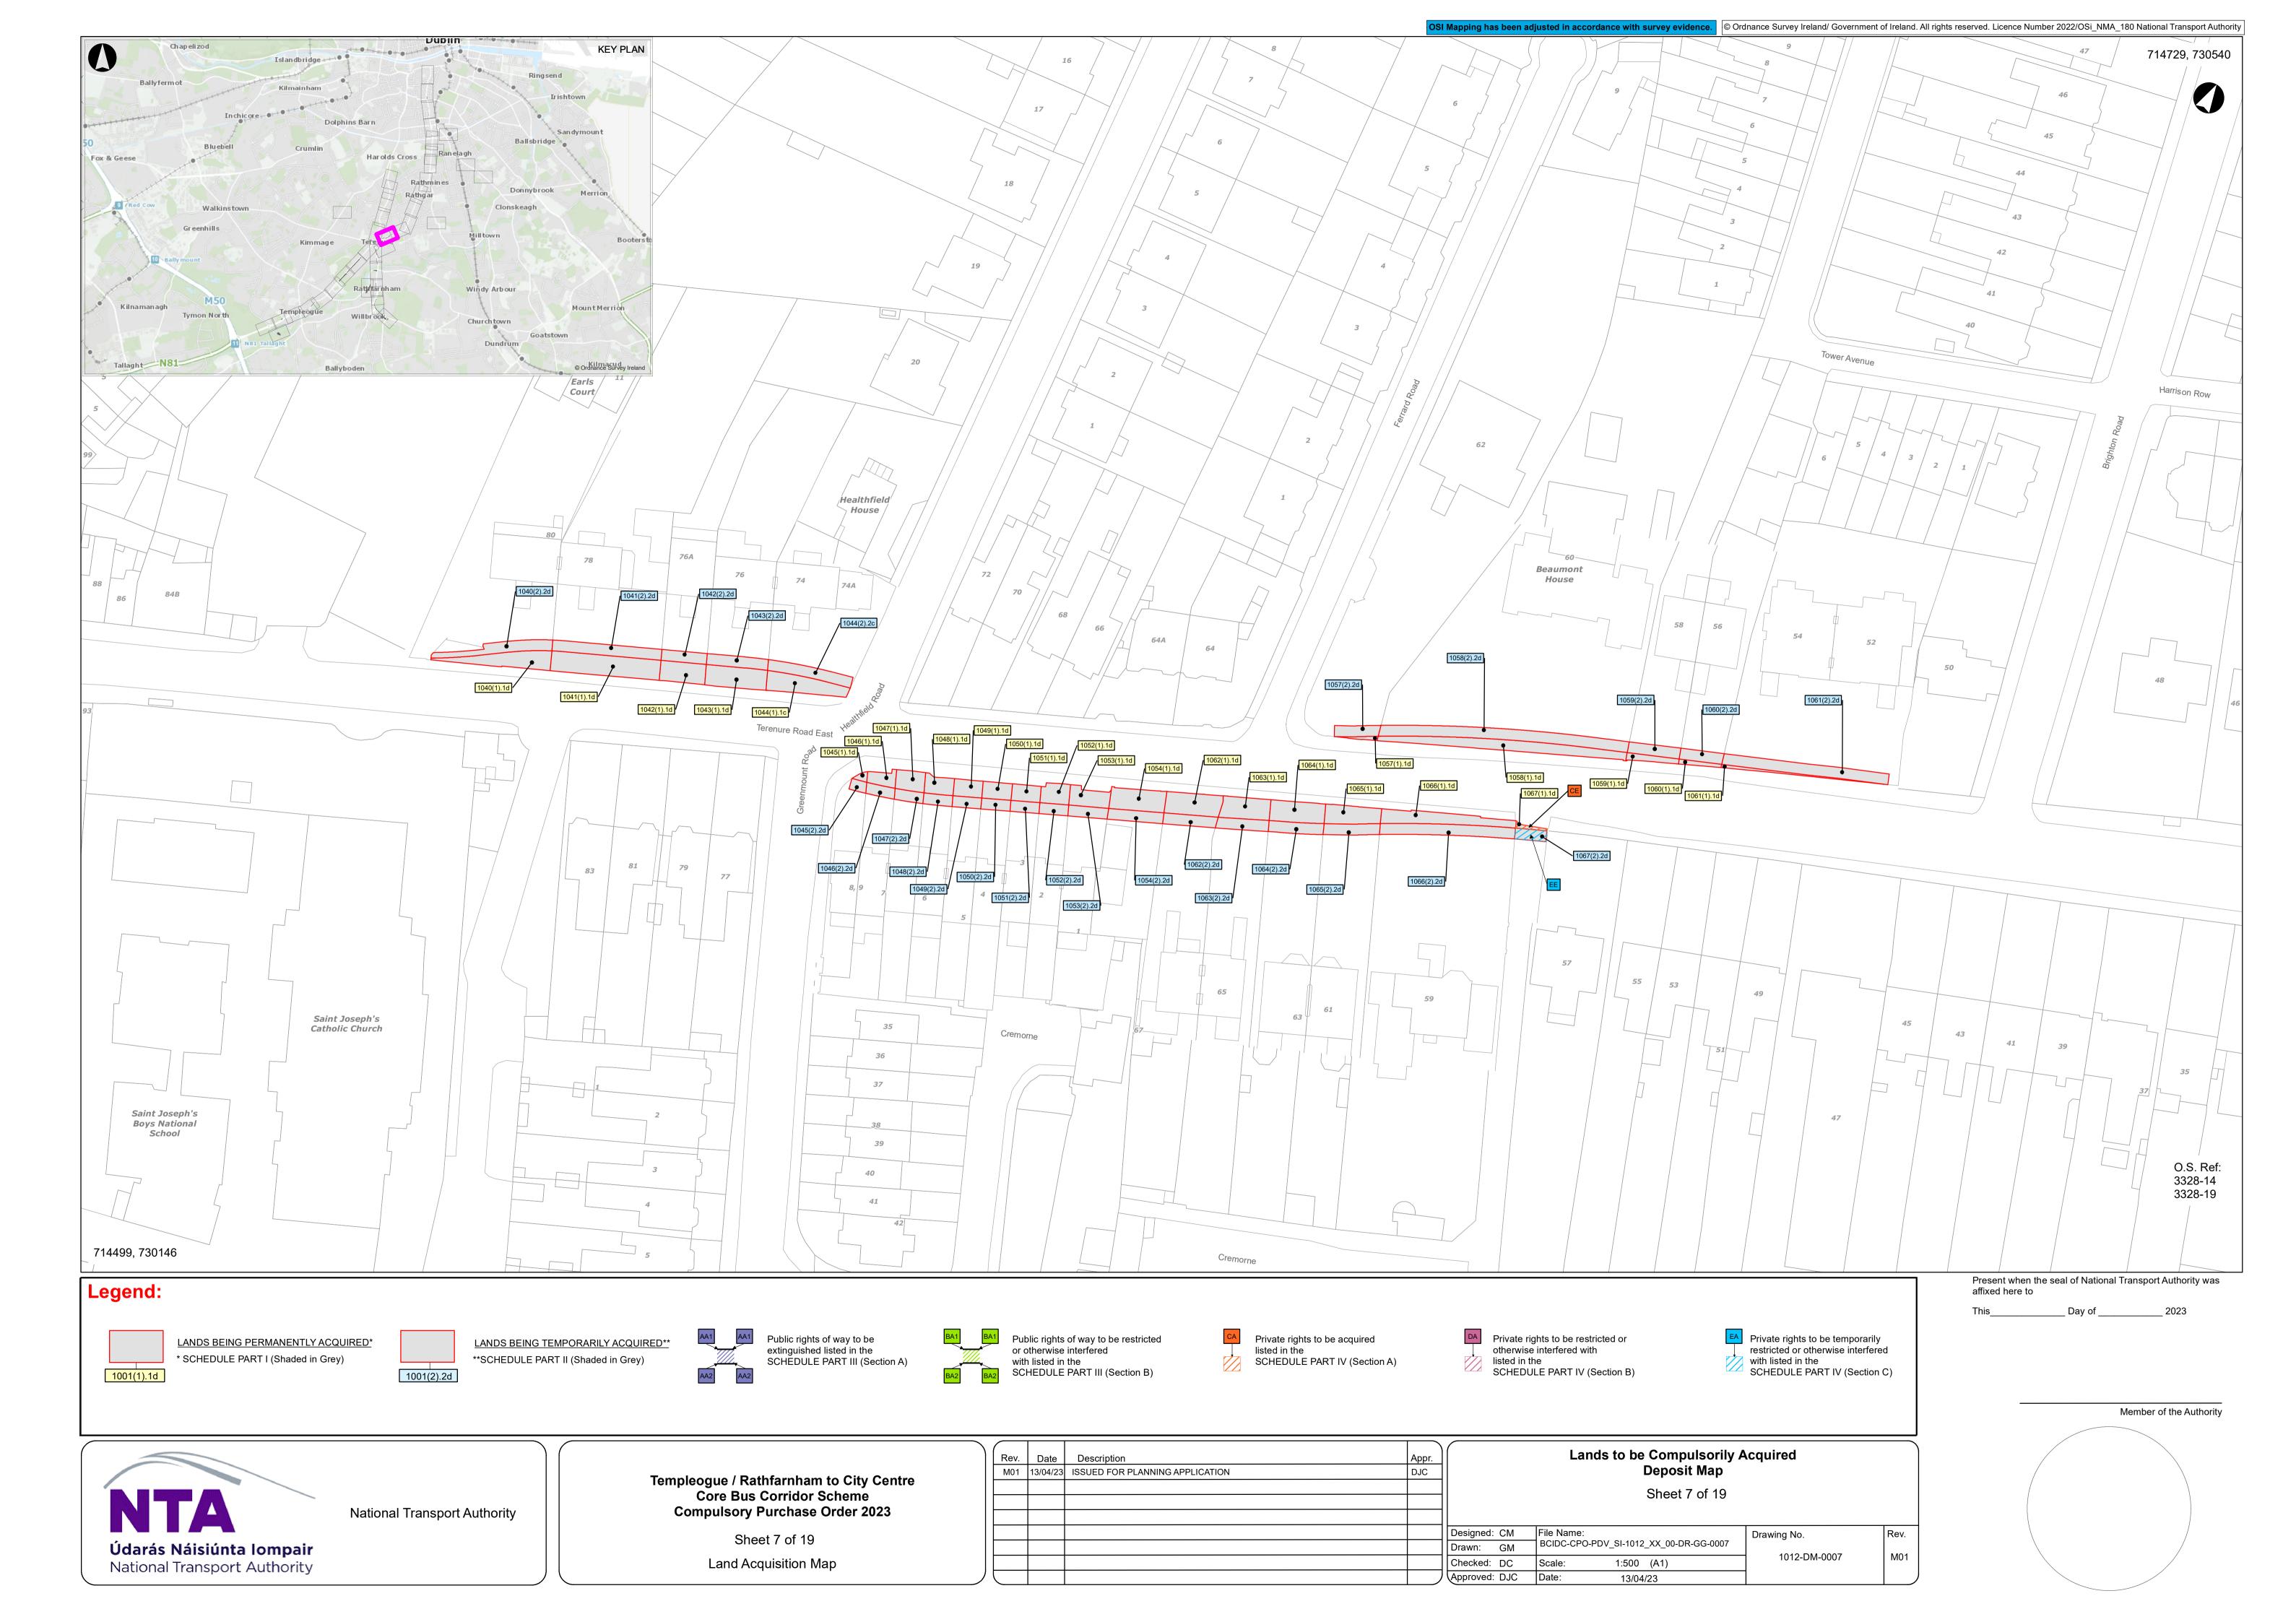

Templeogue / Rathfarnham to City Centre Core Bus Corridor Scheme

Compulsory Purchase Order

Deposit Maps

Údarás Náisiúnta Iompair National Transport Authority

National Transport Authority

Templeogue / Rathfarnham to City Centre Core Bus Corridor Scheme Compulsory Purchase Order 2023

Sheet 16 of 19 Land Acquisition Map

|  | Rev. | Date 13/04/23 | Description ISSUED FOR PLANNING APPLICATION | Appr. | Lands to be Compulsorily Acquired Deposit Map |                                                   |              |      |
|--|------|---------------|---------------------------------------------|-------|-----------------------------------------------|---------------------------------------------------|--------------|------|
|  |      |               |                                             |       | Sheet 16 of 19                                |                                                   |              |      |
|  |      |               |                                             |       | Designed: CM Drawn: GM                        | File Name: BCIDC-CPO-PDV_SI-1012_XX_00-DR-GG-0016 | Drawing No.  | Rev. |
|  |      |               |                                             |       | Checked: DC Approved: DJC                     | Scale: 1:500 (A1) Date: 13/04/23                  | 1012-DM-0016 | M01  |