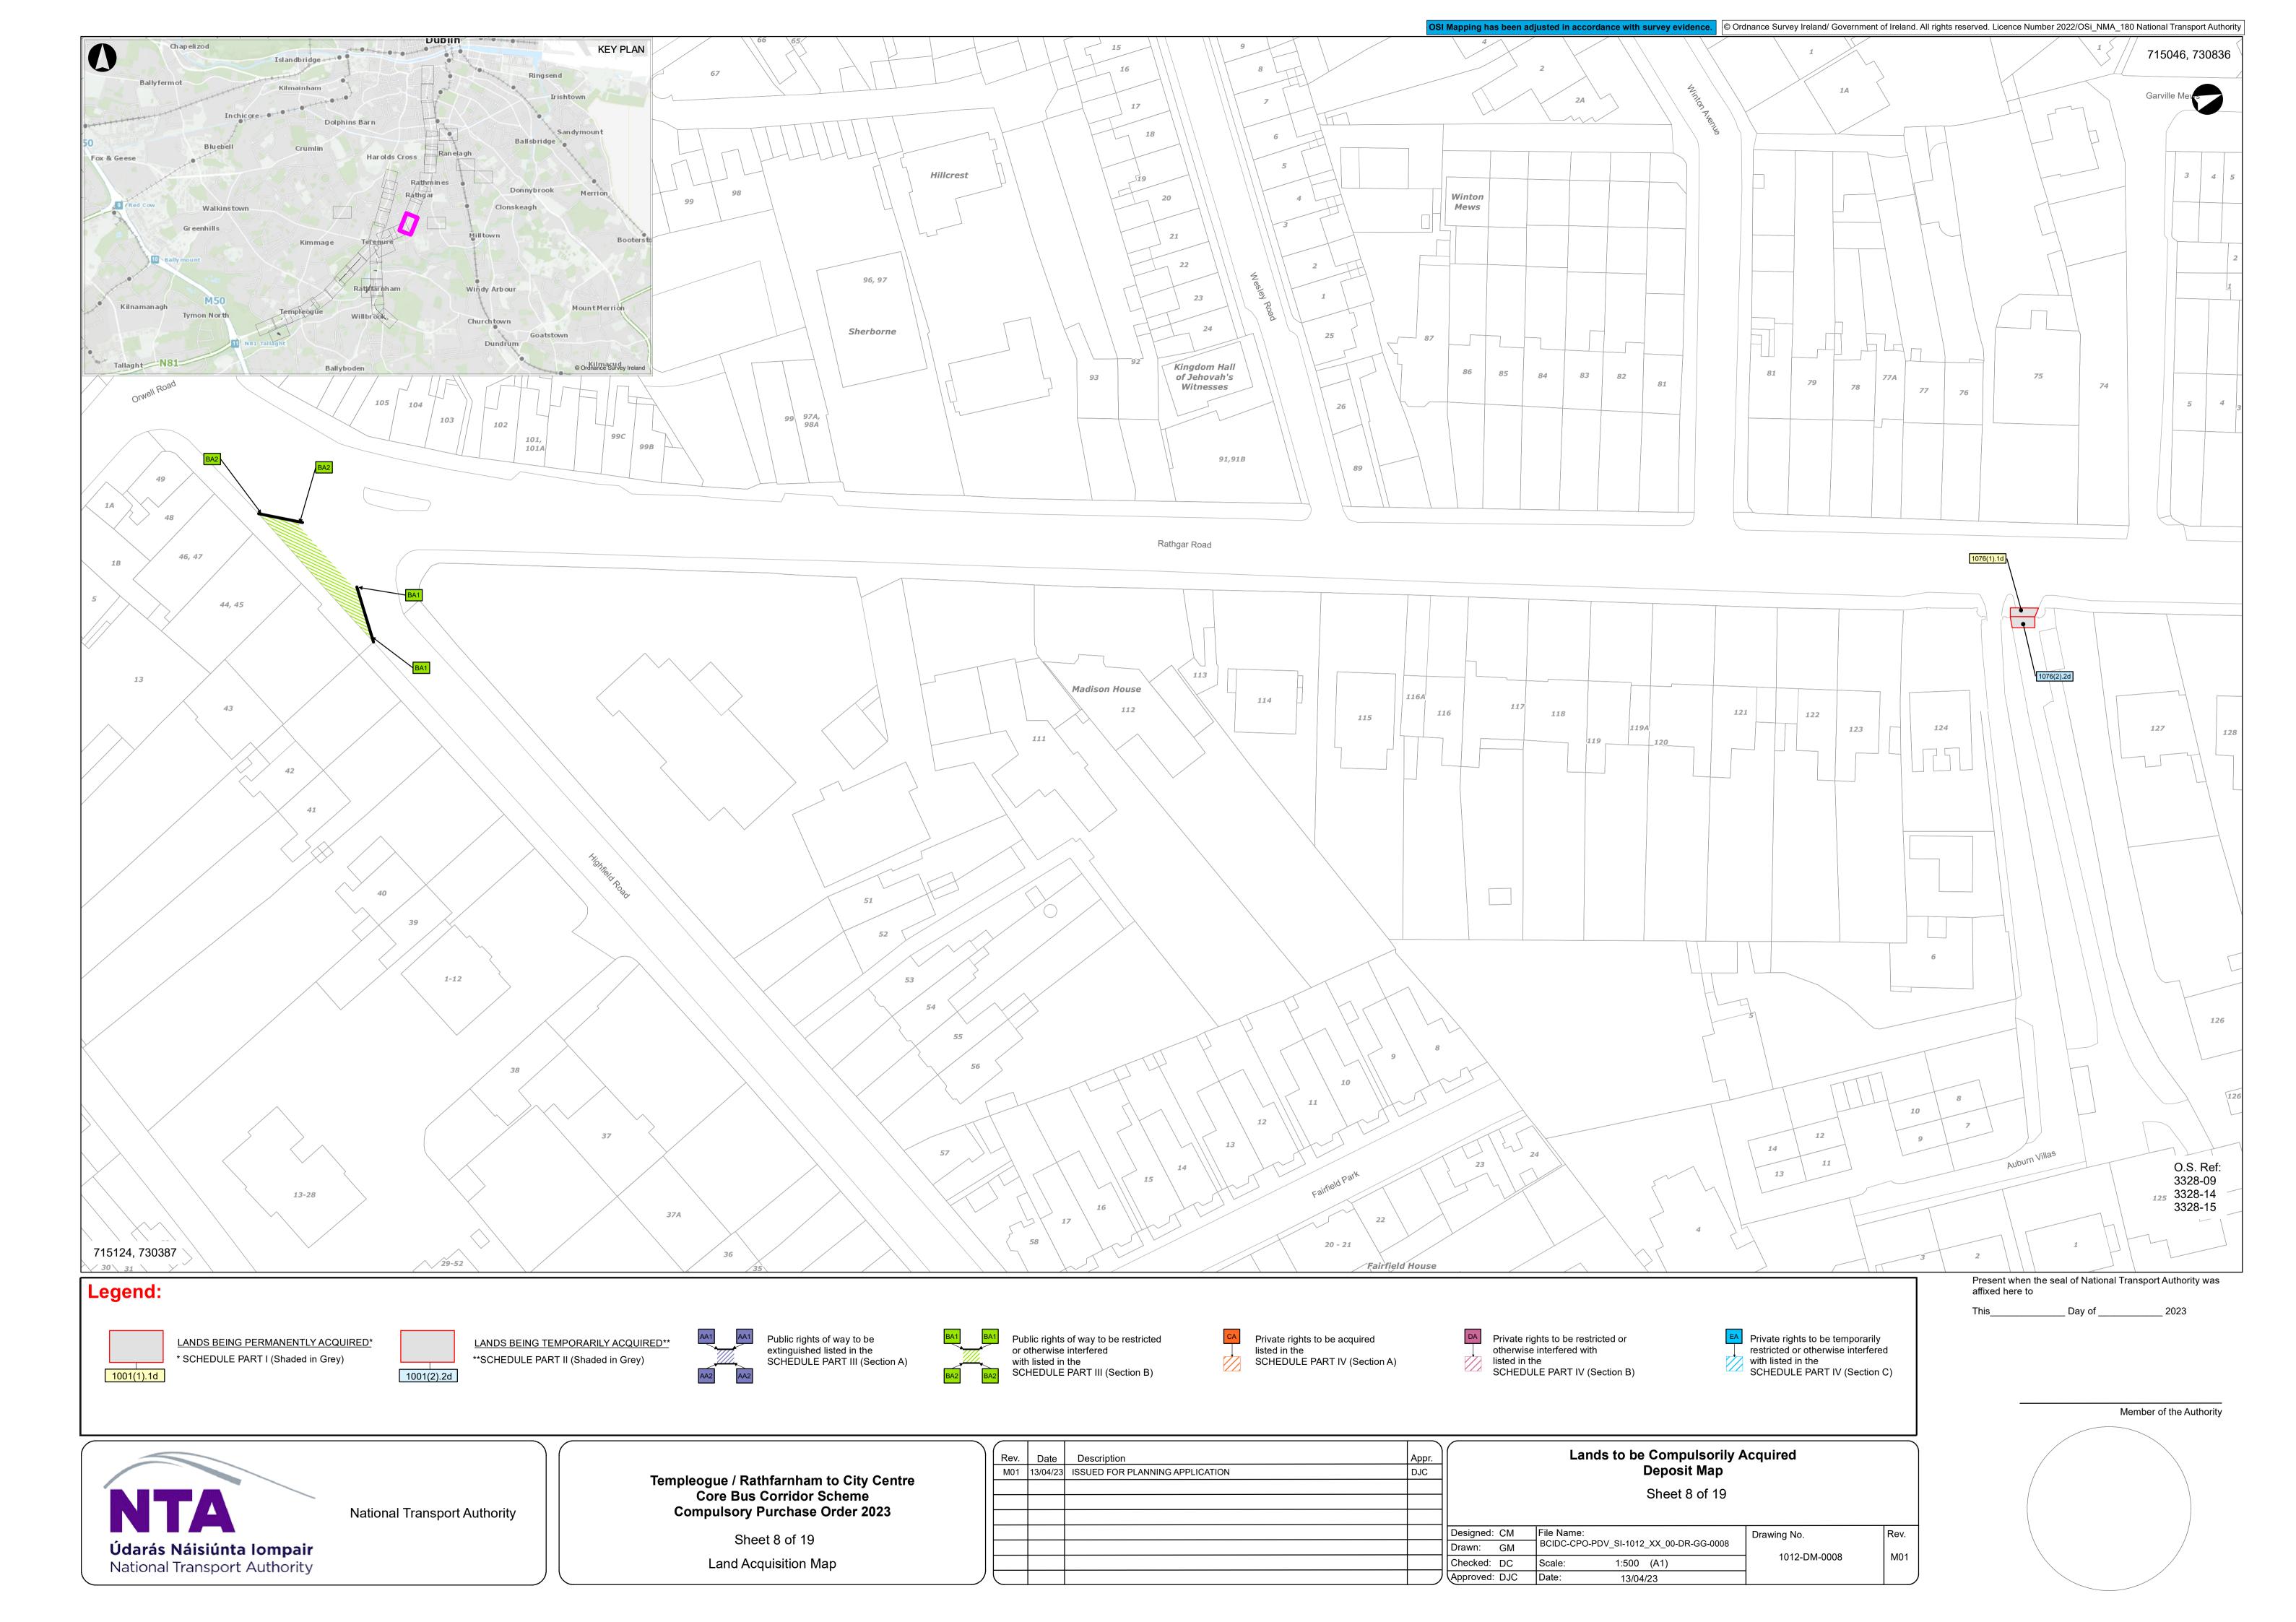

Templeogue / Rathfarnham to City Centre Core Bus Corridor Scheme

Compulsory Purchase Order

Deposit Maps

Údarás Náisiúnta Iompair National Transport Authority

National Transport Authority

Templeogue / Rathfarnham to City Centre Core Bus Corridor Scheme Compulsory Purchase Order 2023

Sheet 16 of 19 Land Acquisition Map

|  | Rev. | Date 13/04/23 | Description ISSUED FOR PLANNING APPLICATION | Appr. | Lands to be Compulsorily Acquired Deposit Map |                                                   |              |      |
|--|------|---------------|---------------------------------------------|-------|-----------------------------------------------|---------------------------------------------------|--------------|------|
|  |      |               |                                             |       | Sheet 16 of 19                                |                                                   |              |      |
|  |      |               |                                             |       | Designed: CM Drawn: GM                        | File Name: BCIDC-CPO-PDV_SI-1012_XX_00-DR-GG-0016 | Drawing No.  | Rev. |
|  |      |               |                                             |       | Checked: DC Approved: DJC                     | Scale: 1:500 (A1) Date: 13/04/23                  | 1012-DM-0016 | M01  |