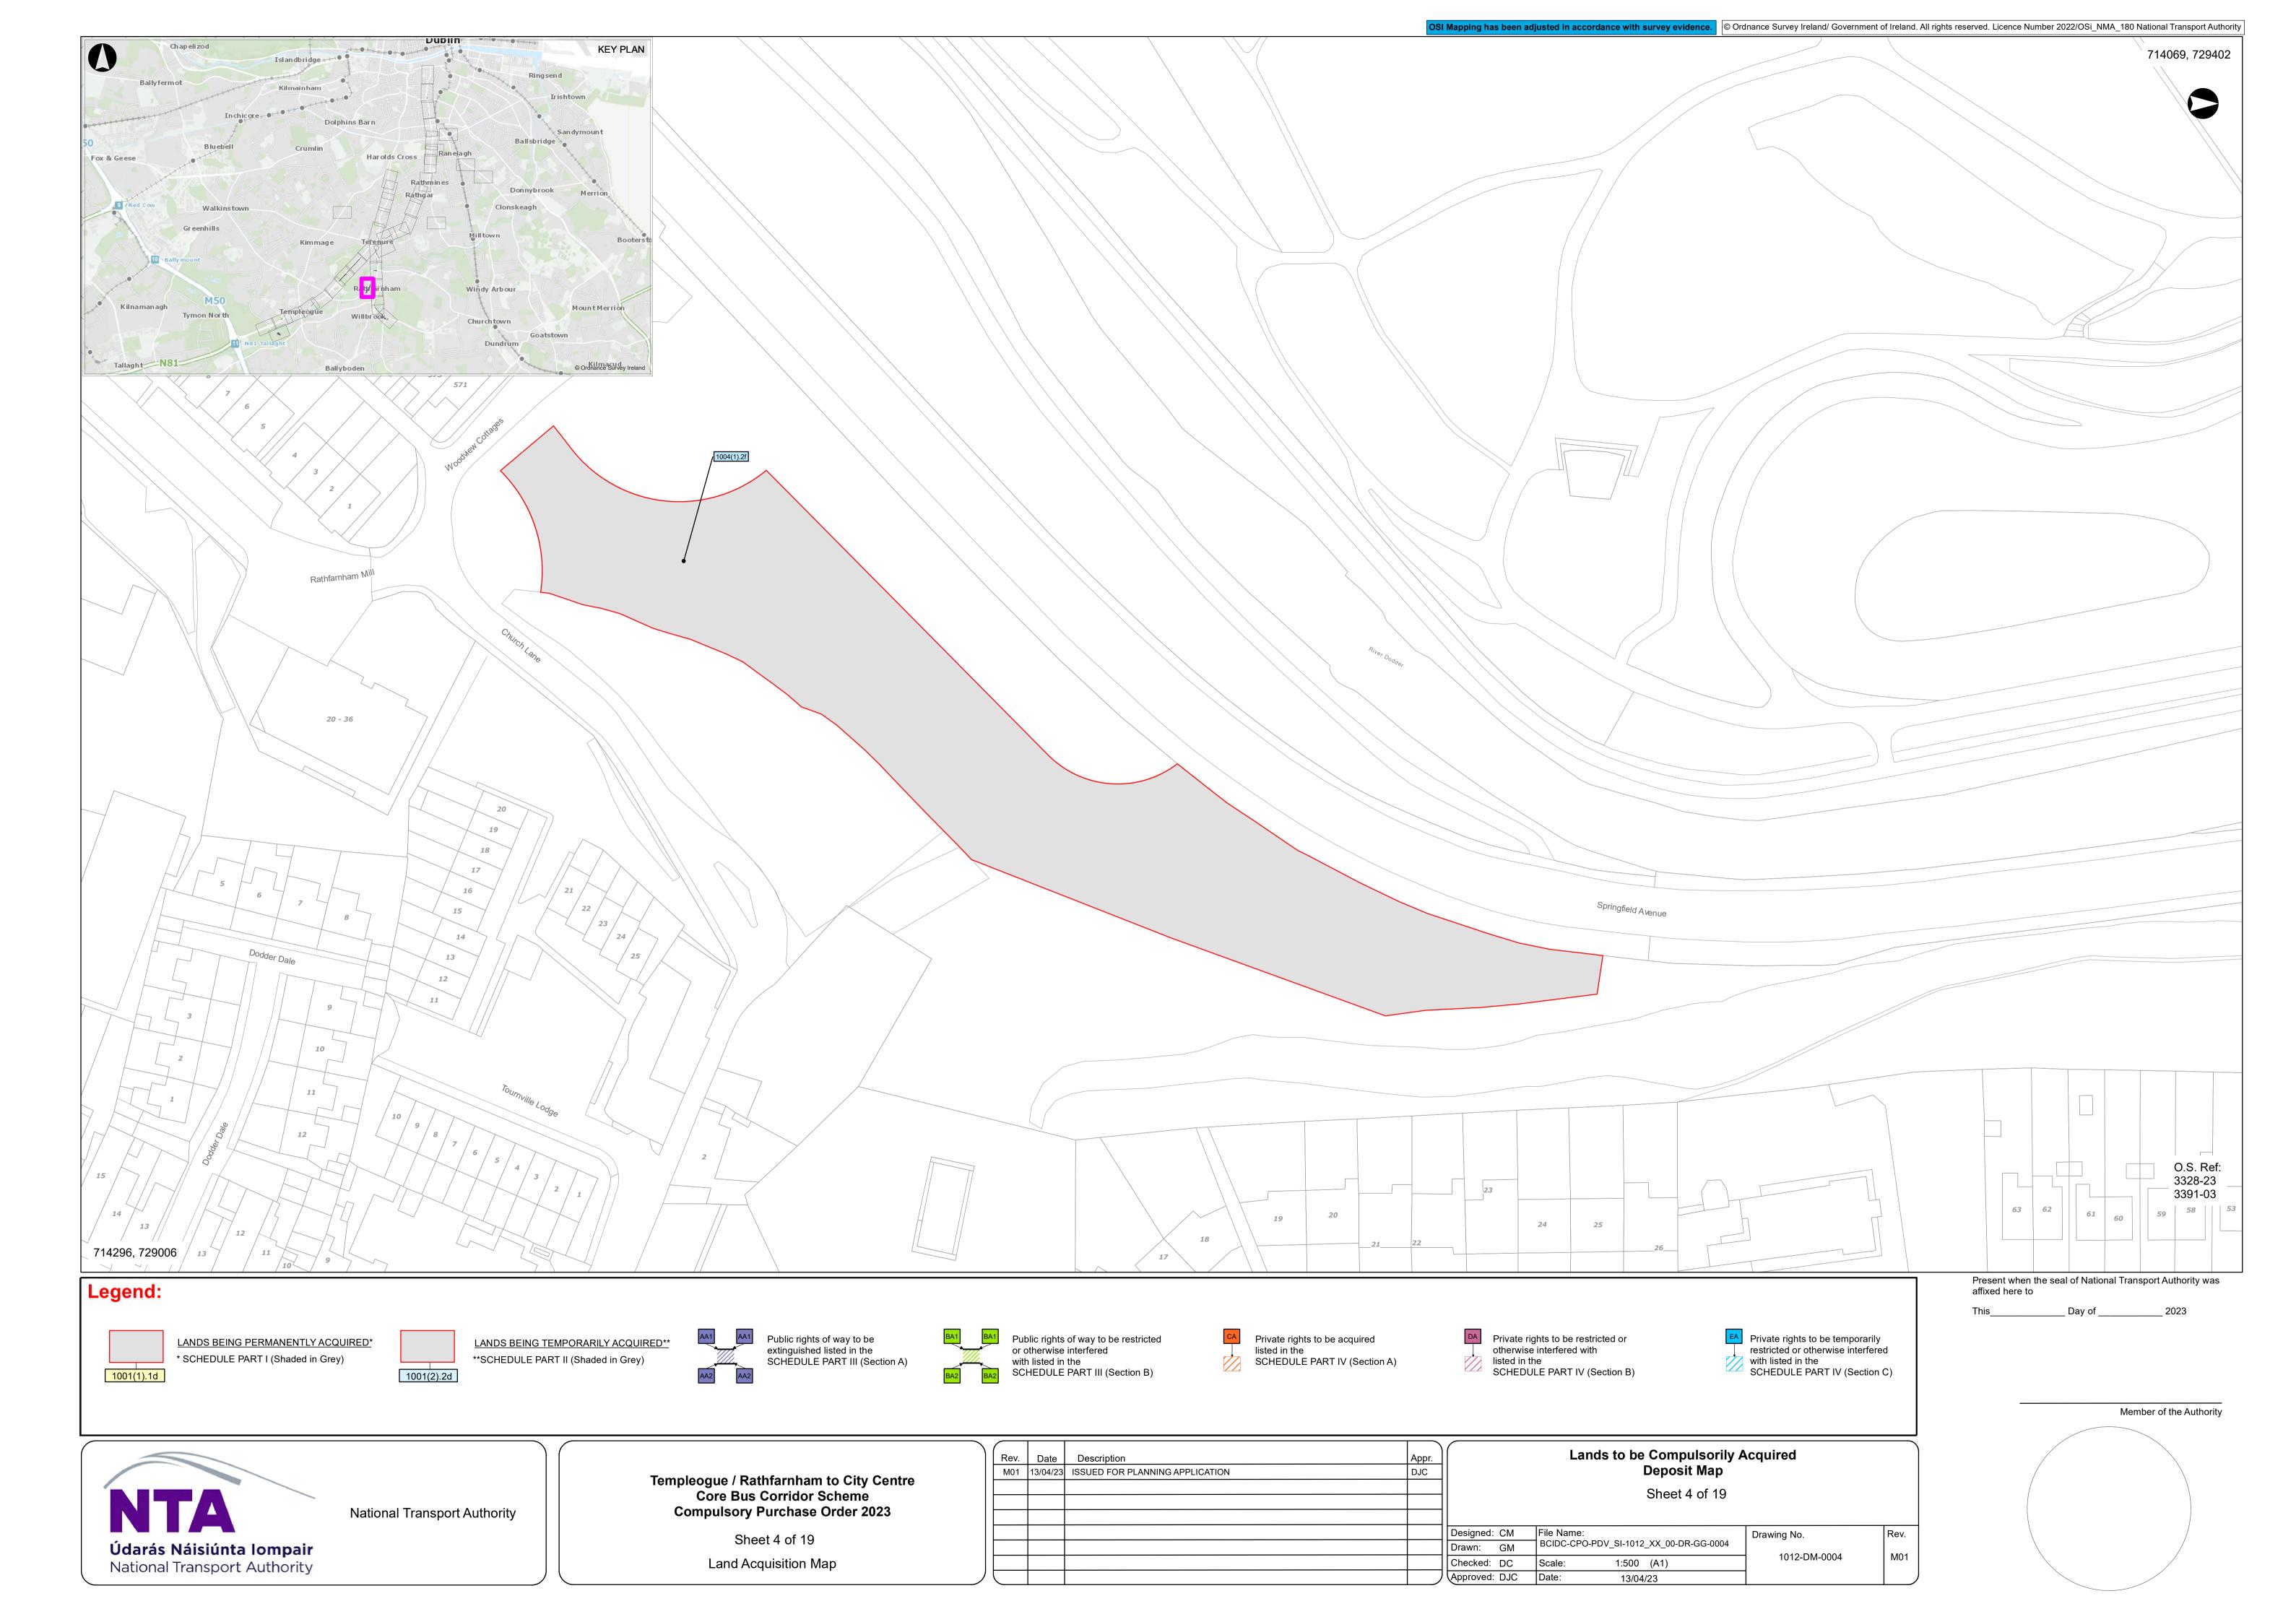

Templeogue / Rathfarnham to City Centre Core Bus Corridor Scheme

Compulsory Purchase Order

Deposit Maps



































Údarás Náisiúnta Iompair National Transport Authority

National Transport Authority

Templeogue / Rathfarnham to City Centre Core Bus Corridor Scheme Compulsory Purchase Order 2023

Sheet 16 of 19 Land Acquisition Map

|  | Rev. | Date 13/04/23 | Description ISSUED FOR PLANNING APPLICATION | Appr. | Lands to be Compulsorily Acquired Deposit Map |                                                   |              |      |
|--|------|---------------|---------------------------------------------|-------|-----------------------------------------------|---------------------------------------------------|--------------|------|
|  |      |               |                                             |       | Sheet 16 of 19                                |