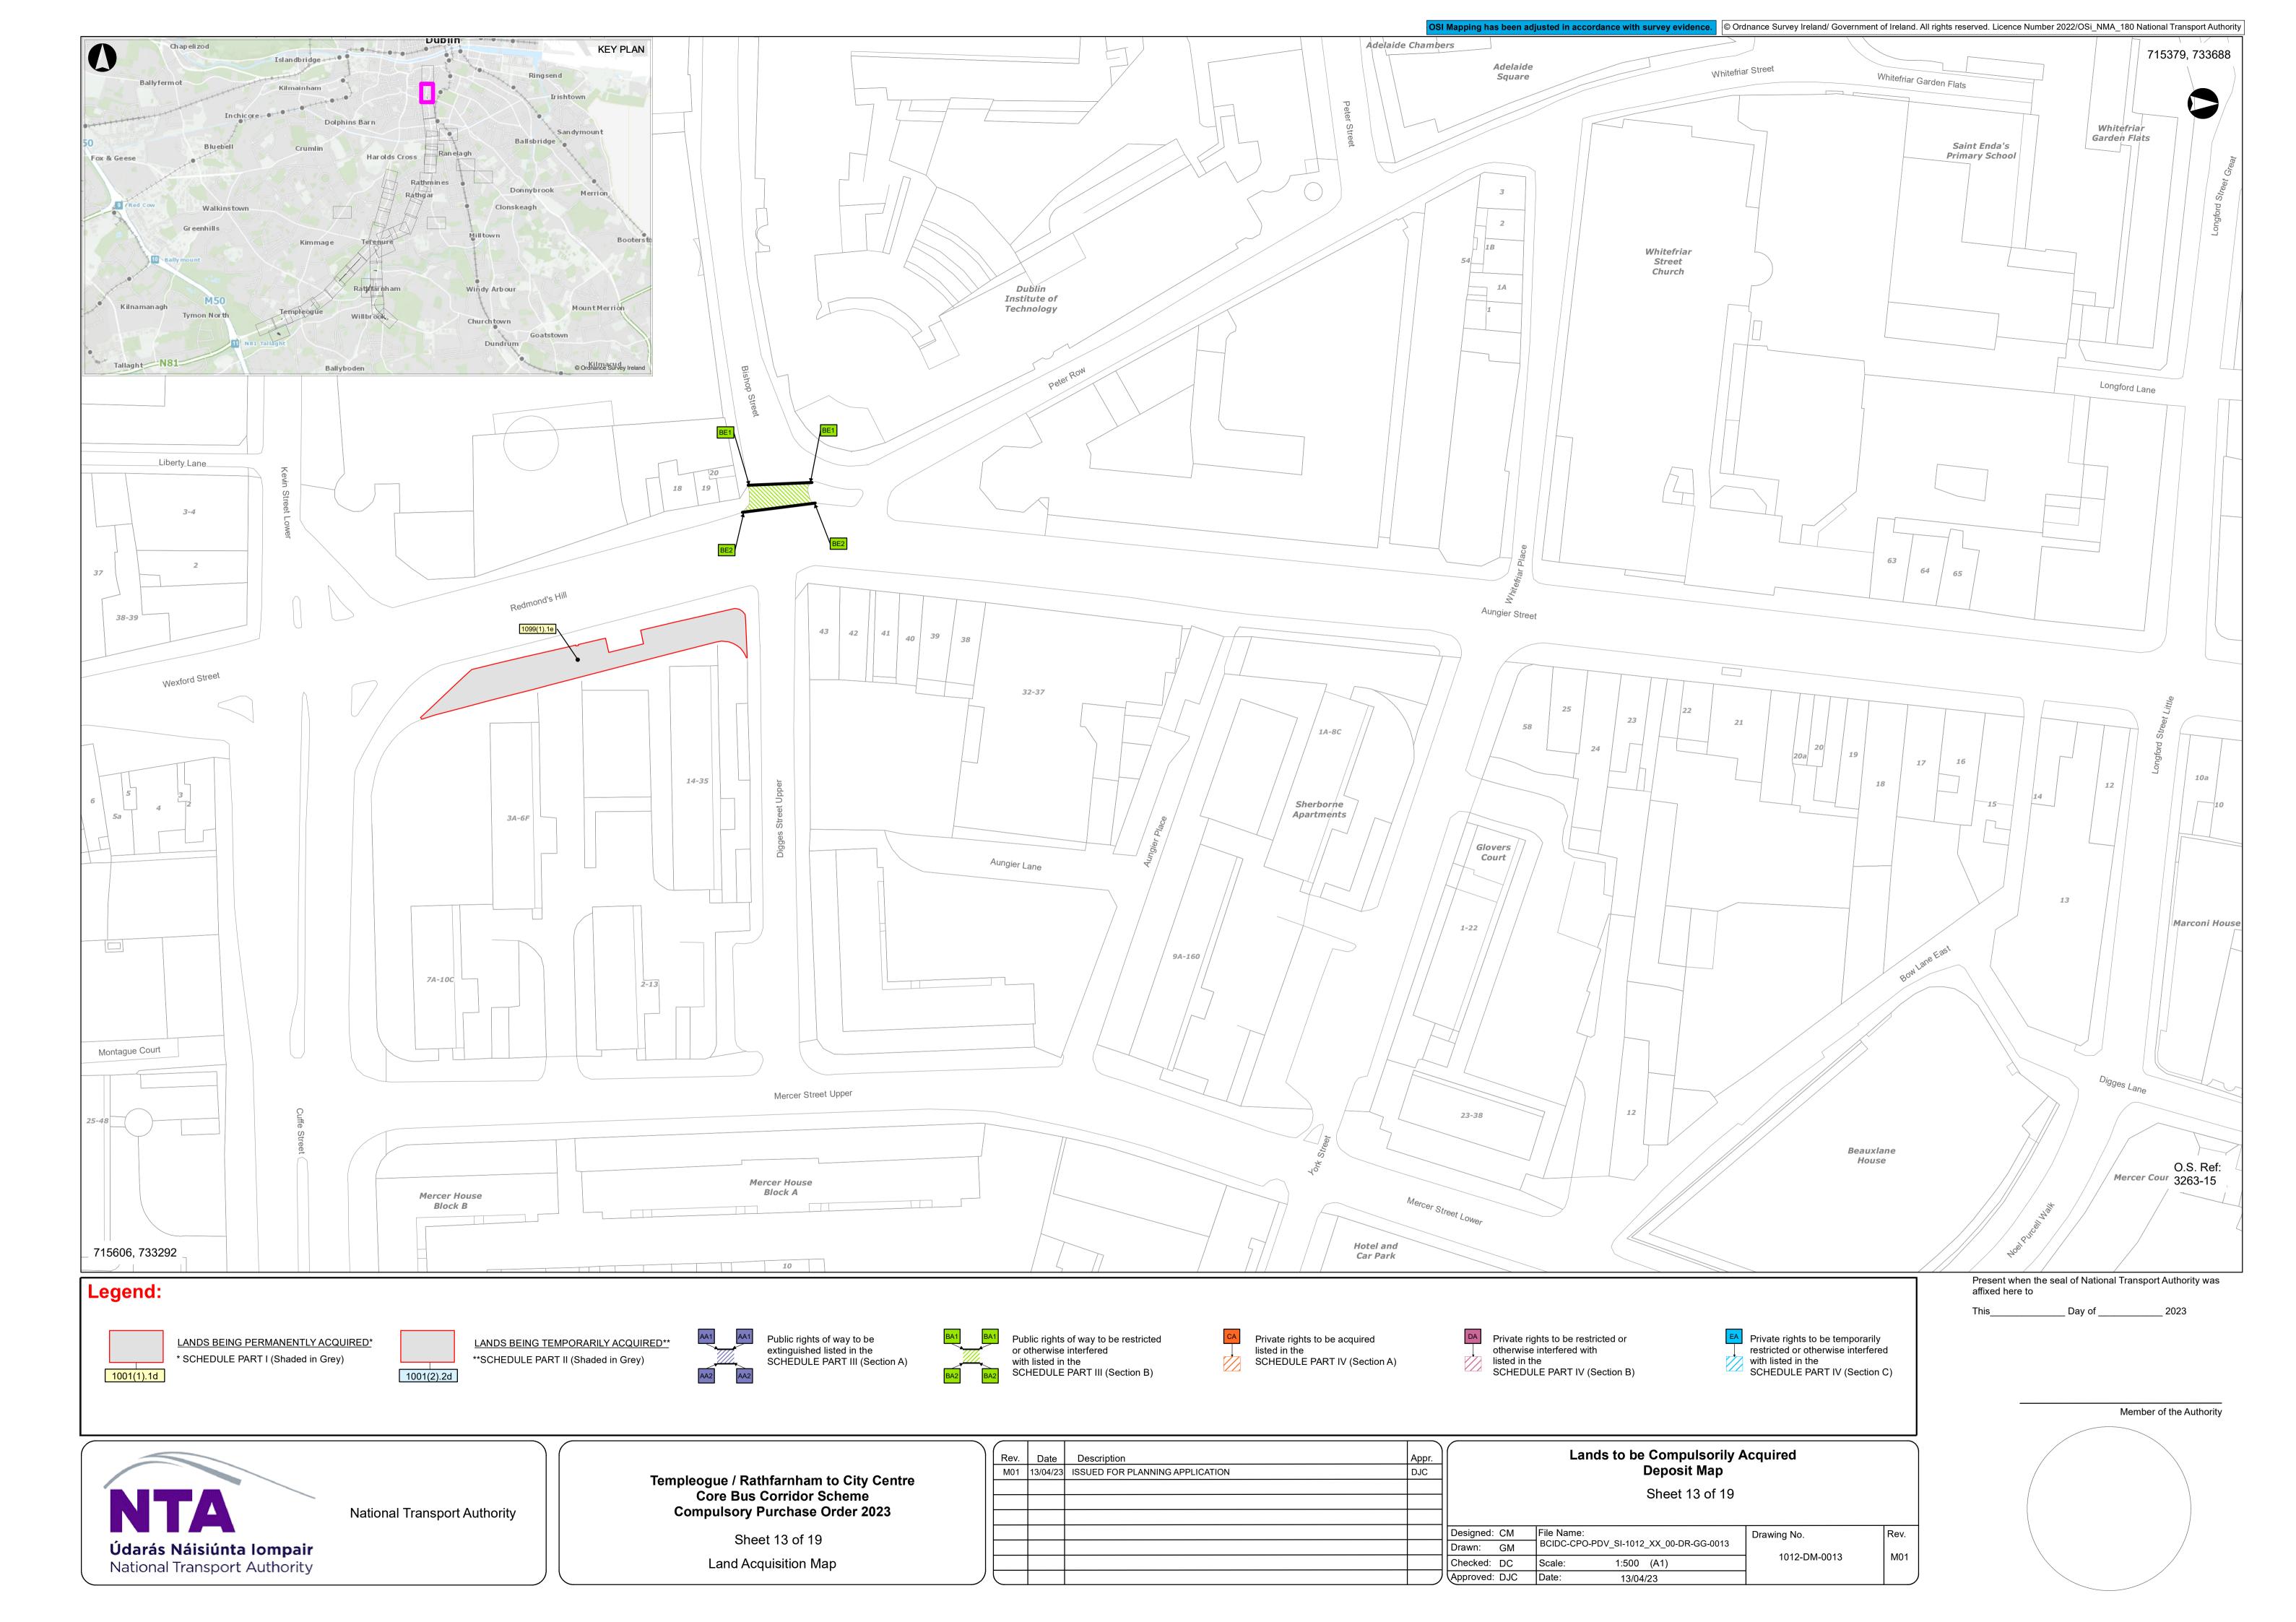

Templeogue / Rathfarnham to City Centre Core Bus Corridor Scheme

Compulsory Purchase Order

Deposit Maps



































Údarás Náisiúnta Iompair National Transport Authority

National Transport Authority

Templeogue / Rathfarnham to City Centre Core Bus Corridor Scheme Compulsory Purchase Order 2023

Sheet 16 of 19 Land Acquisition Map

|  | Rev. | Date 13/04/23 | Description ISSUED FOR PLANNING APPLICATION | Appr. | Lands to be Compulsorily Acquired Deposit Map |                                                   |              |      |
|--|------|---------------|---------------------------------------------|-------|-----------------------------------------------|---------------------------------------------------|--------------|------|
|  |      |               |                                             |       | Sheet 16 of 19                                |