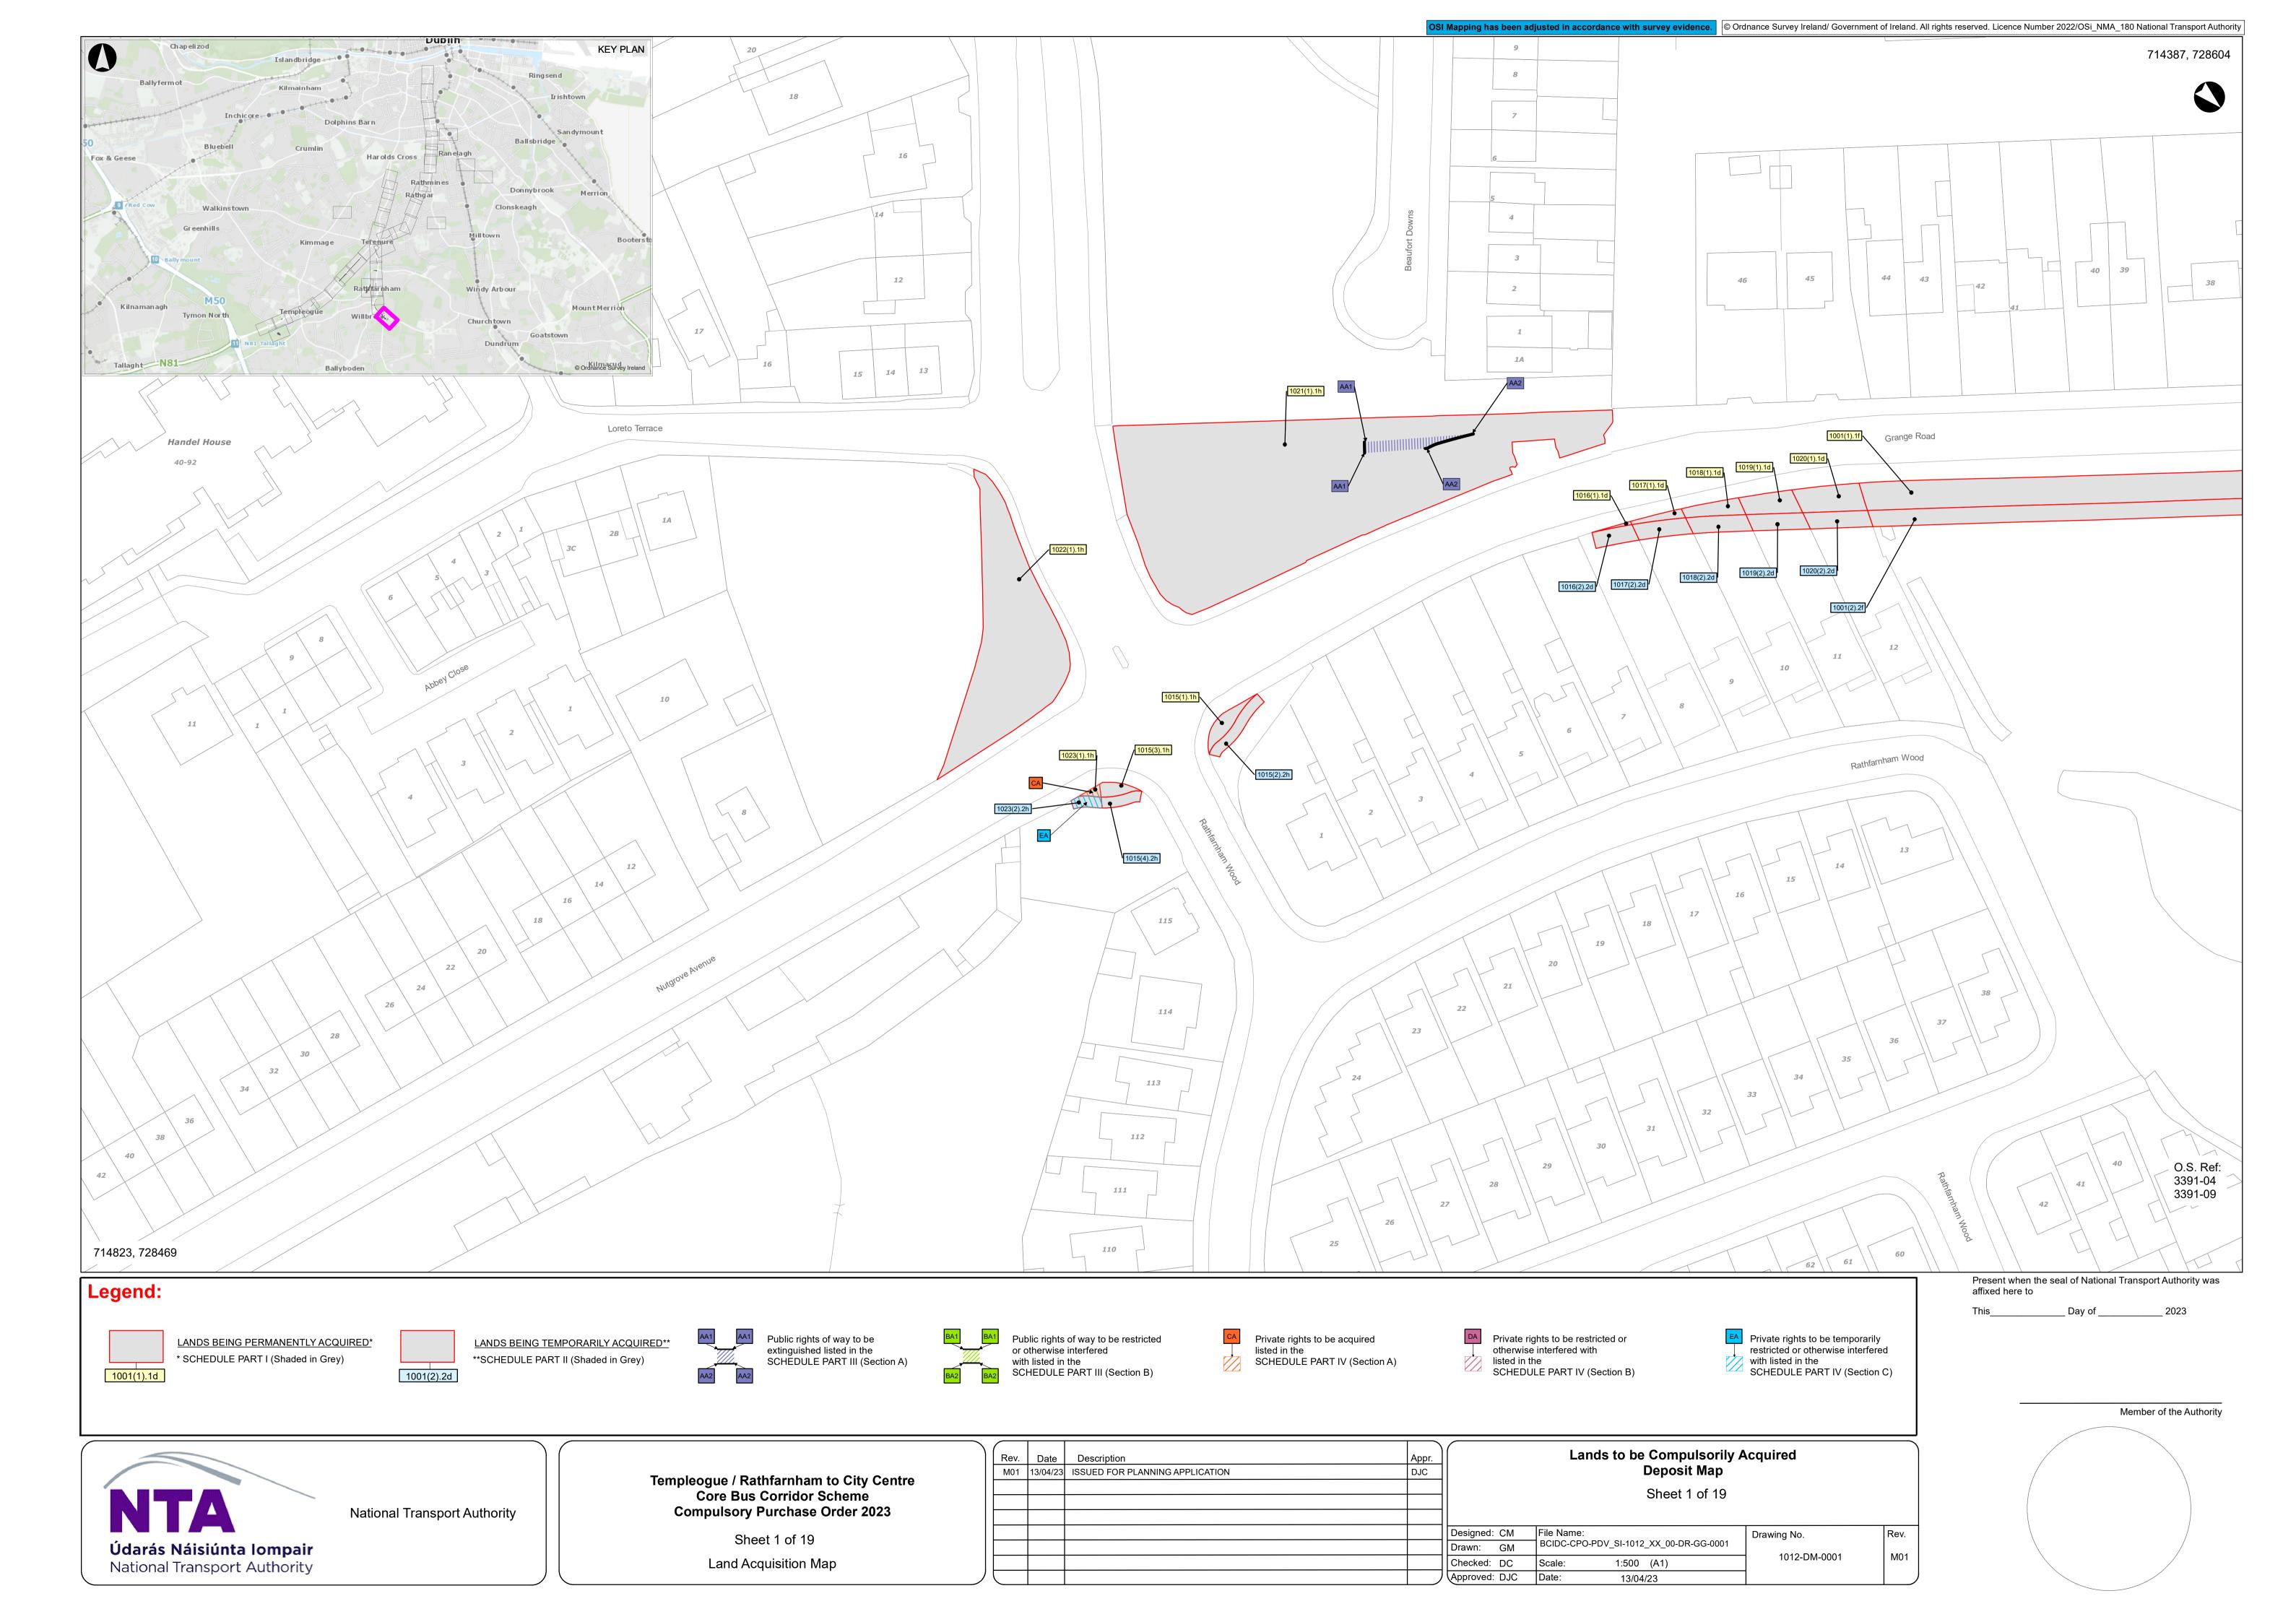

Templeogue / Rathfarnham to City Centre Core Bus Corridor Scheme

Compulsory Purchase Order

Deposit Maps



































Údarás Náisiúnta Iompair National Transport Authority

National Transport Authority

Templeogue / Rathfarnham to City Centre Core Bus Corridor Scheme Compulsory Purchase Order 2023

Sheet 16 of 19 Land Acquisition Map

|  | Rev. | Date 13/04/23 | Description ISSUED FOR PLANNING APPLICATION | Appr. | Lands to be Compulsorily Acquired Deposit Map |                                                   |              |      |
|--|------|---------------|---------------------------------------------|-------|-----------------------------------------------|---------------------------------------------------|--------------|------|
|  |      |               |                                             |       | Sheet 16 of 19                                |