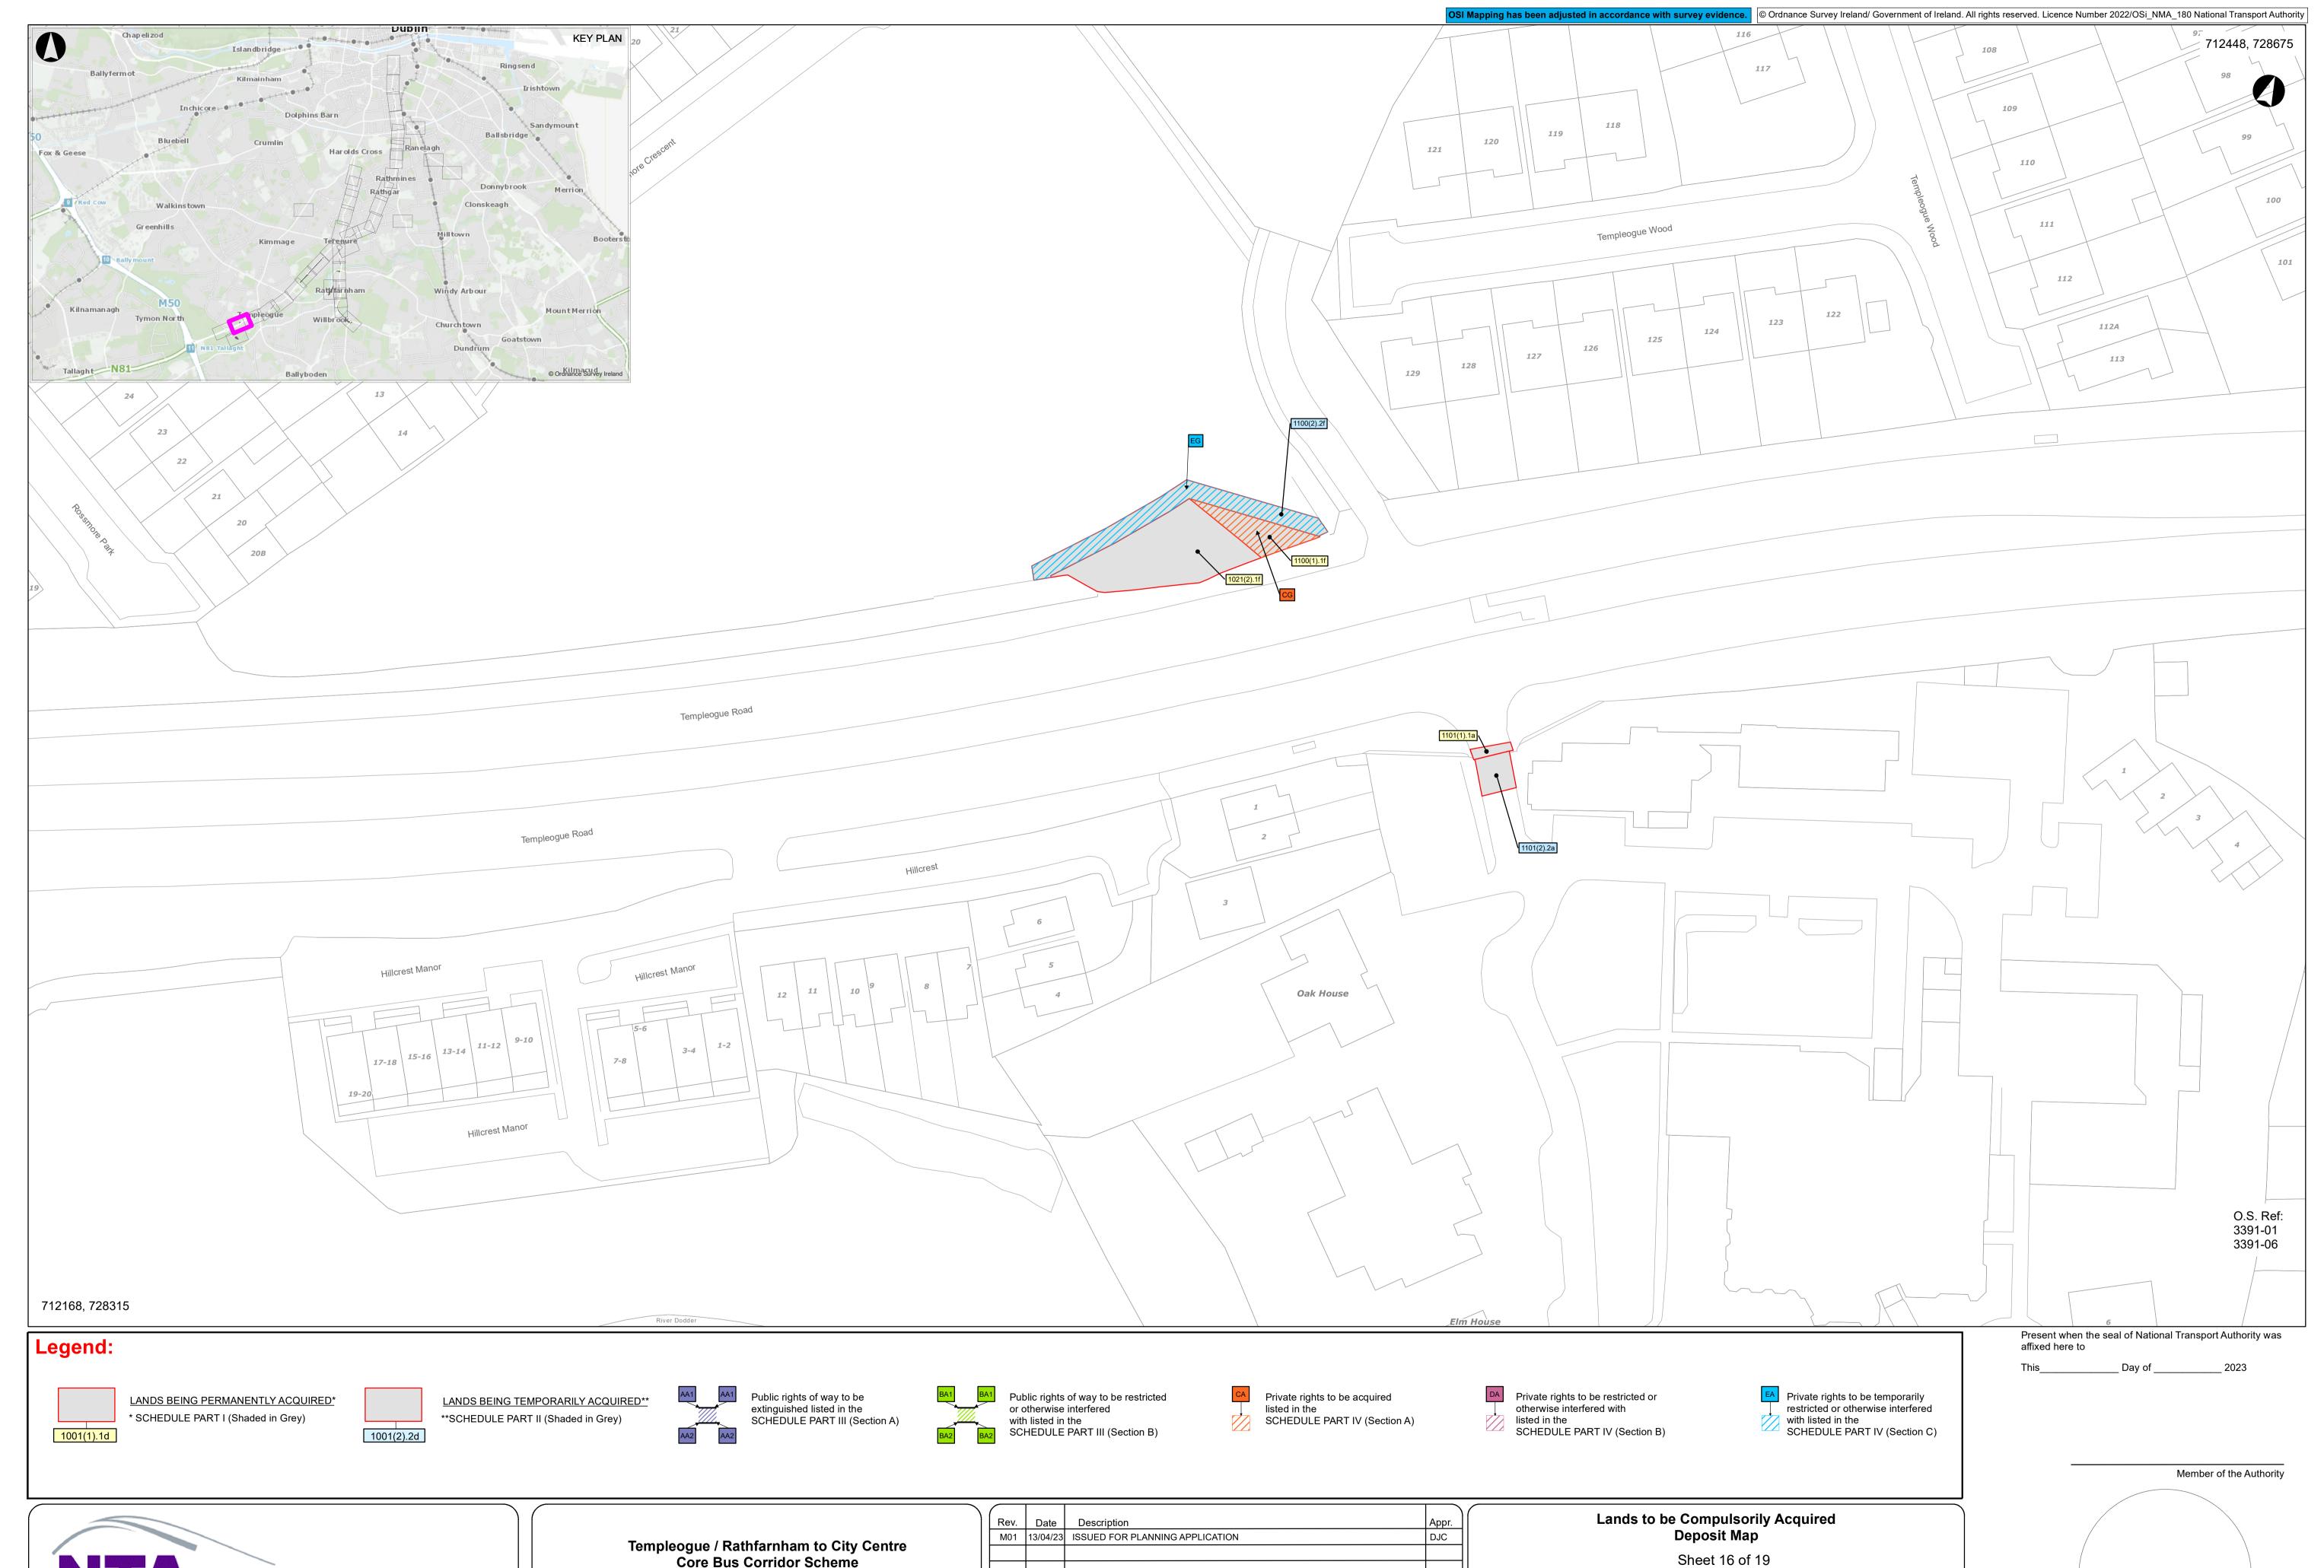

Sheet 16 of 19 Land Acquisition Map

|  | Rev. | Date 13/04/23 | Description ISSUED FOR PLANNING APPLICATION | Appr. | Lands to be Compulsorily Acquired Deposit Map |                                                   |              |      |
|--|------|---------------|---------------------------------------------|-------|-----------------------------------------------|---------------------------------------------------|--------------|------|
|  |      |               |                                             |       | Sheet 16 of 19                                |                                                   |              |      |
|  |      |               |                                             |       | Designed: CM Drawn: GM                        | File Name: BCIDC-CPO-PDV_SI-1012_XX_00-DR-GG-0016 | Drawing No.  | Rev. |
|  |      |               |                                             |       | Checked: DC Approved: DJC                     | Scale: 1:500 (A1) Date: 13/04/23                  | 1012-DM-0016 | M01  |