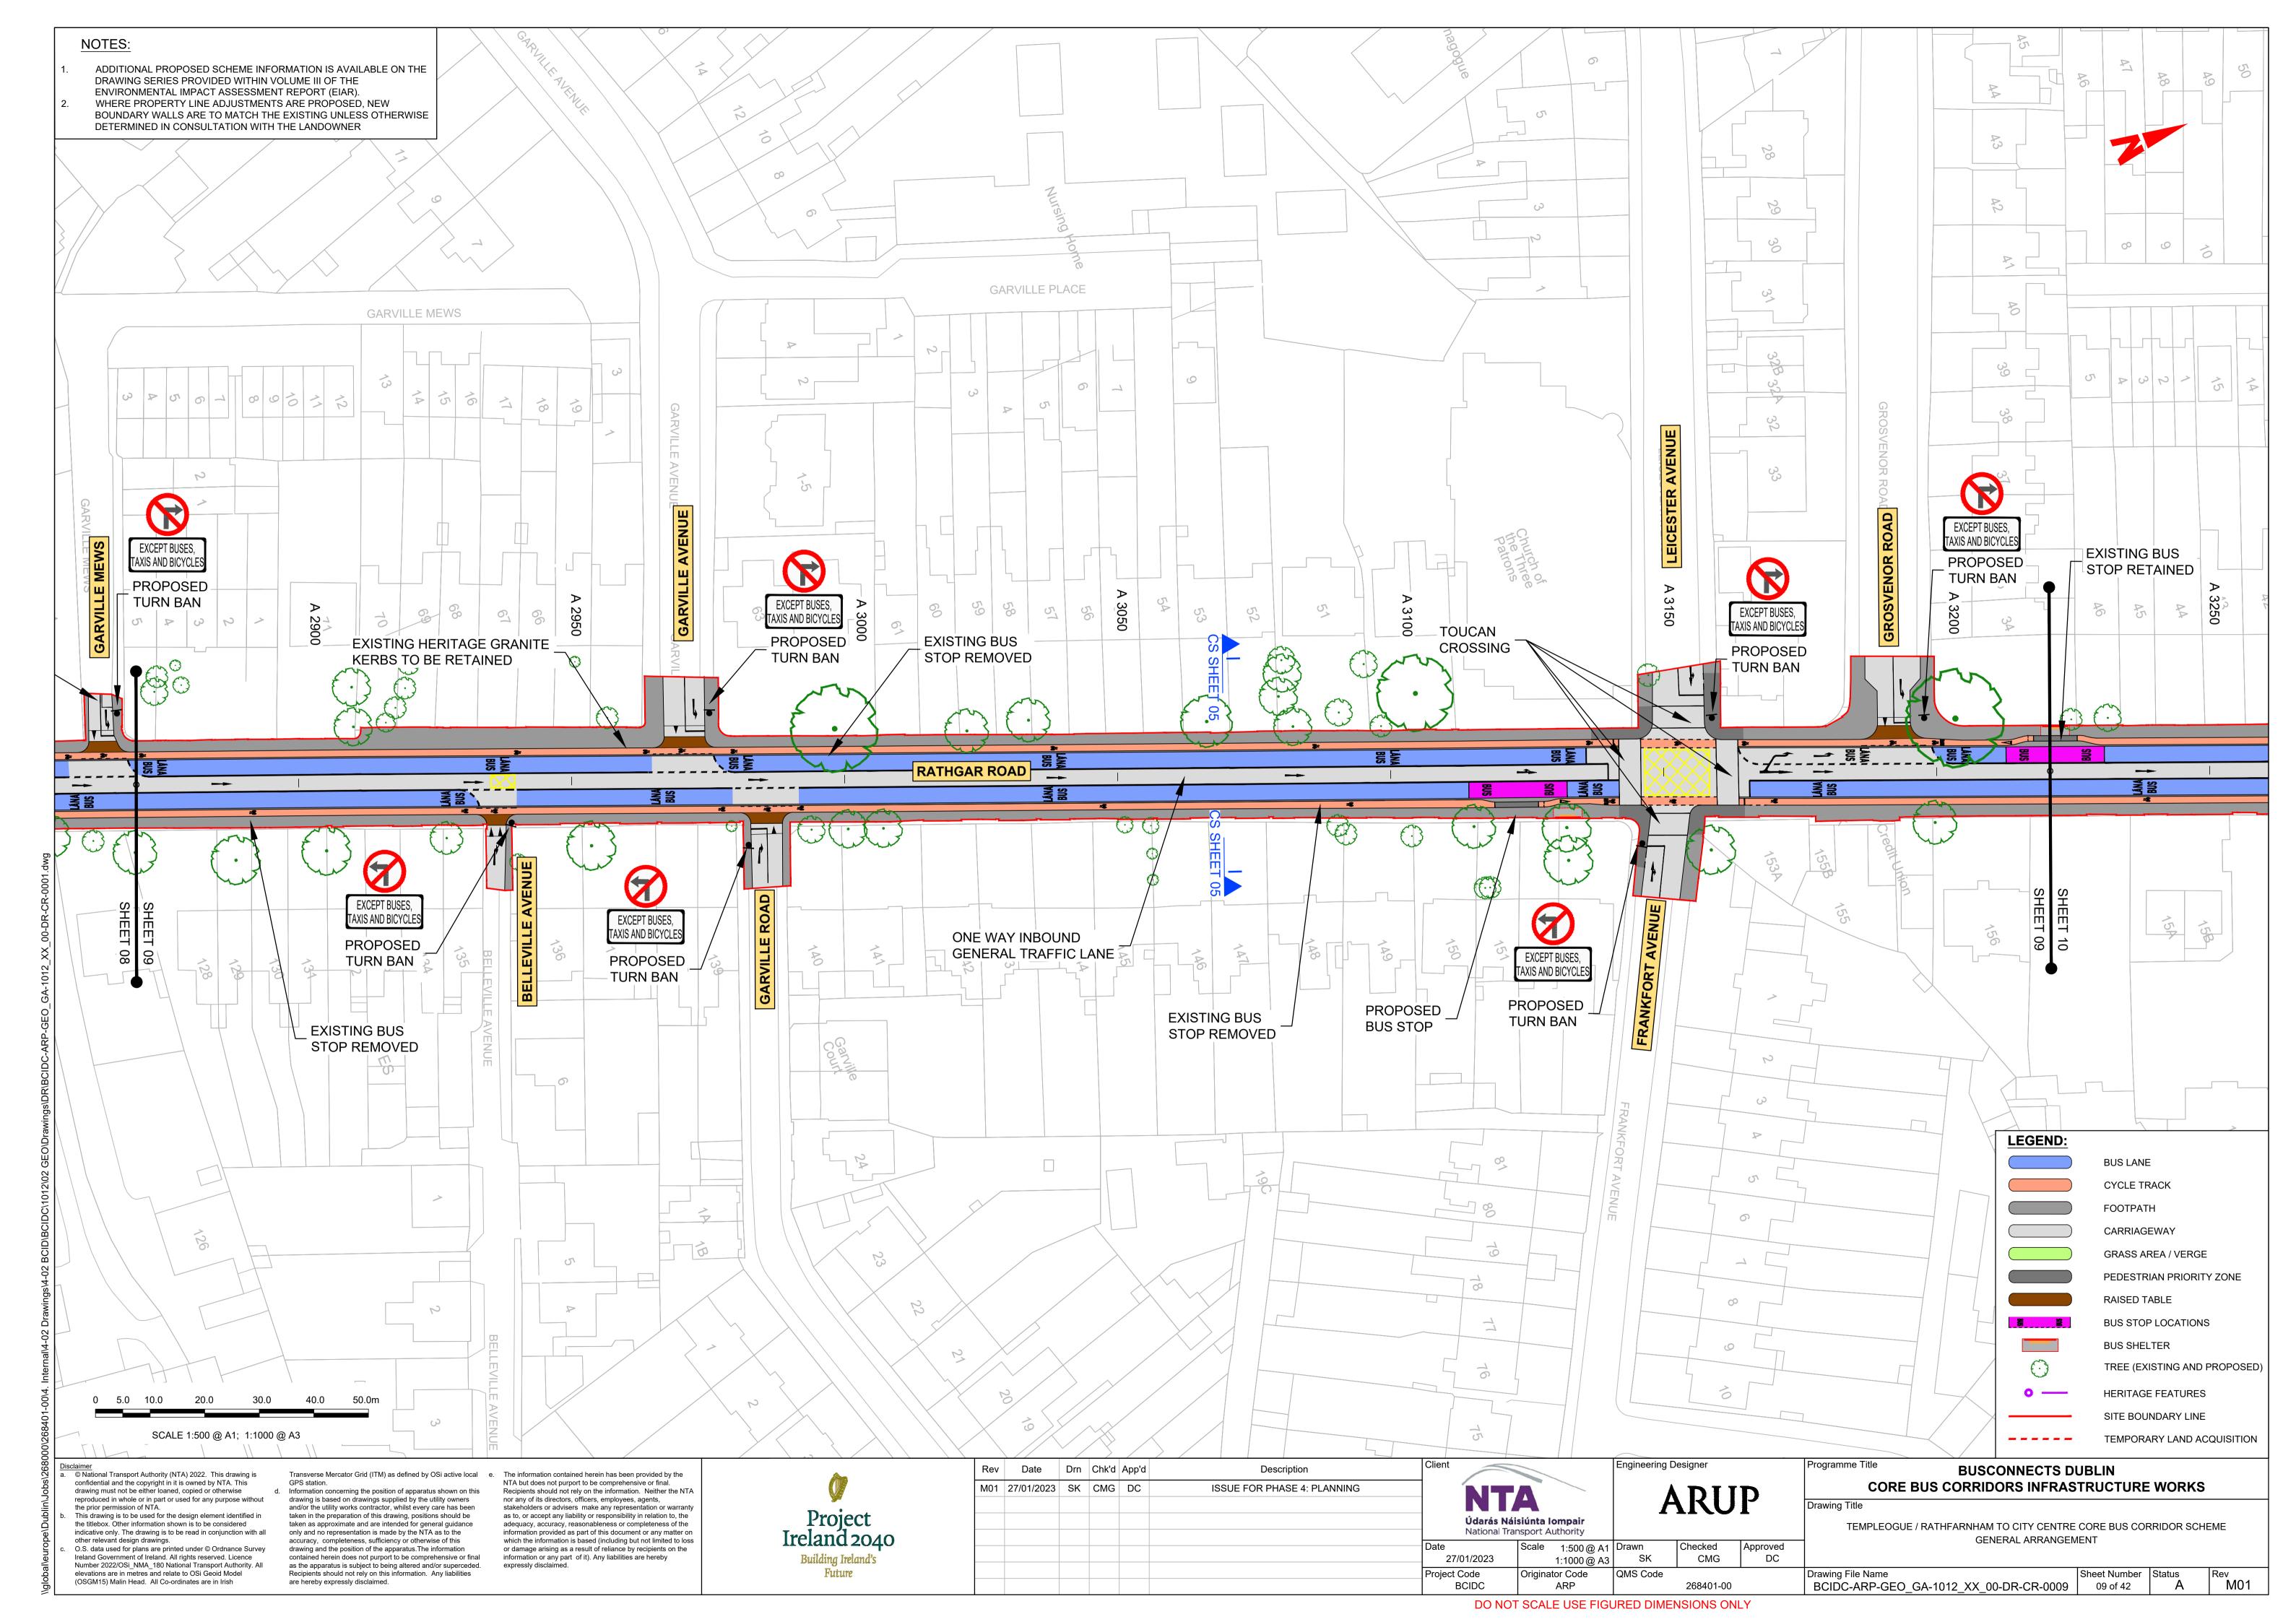

General Arrangement

# TEMPLEOGUE / RATHFARNHAM TO CITY CENTRE CORE BUS CORRIDOR SCHEME

## **GENERAL ARRANGEMENT**