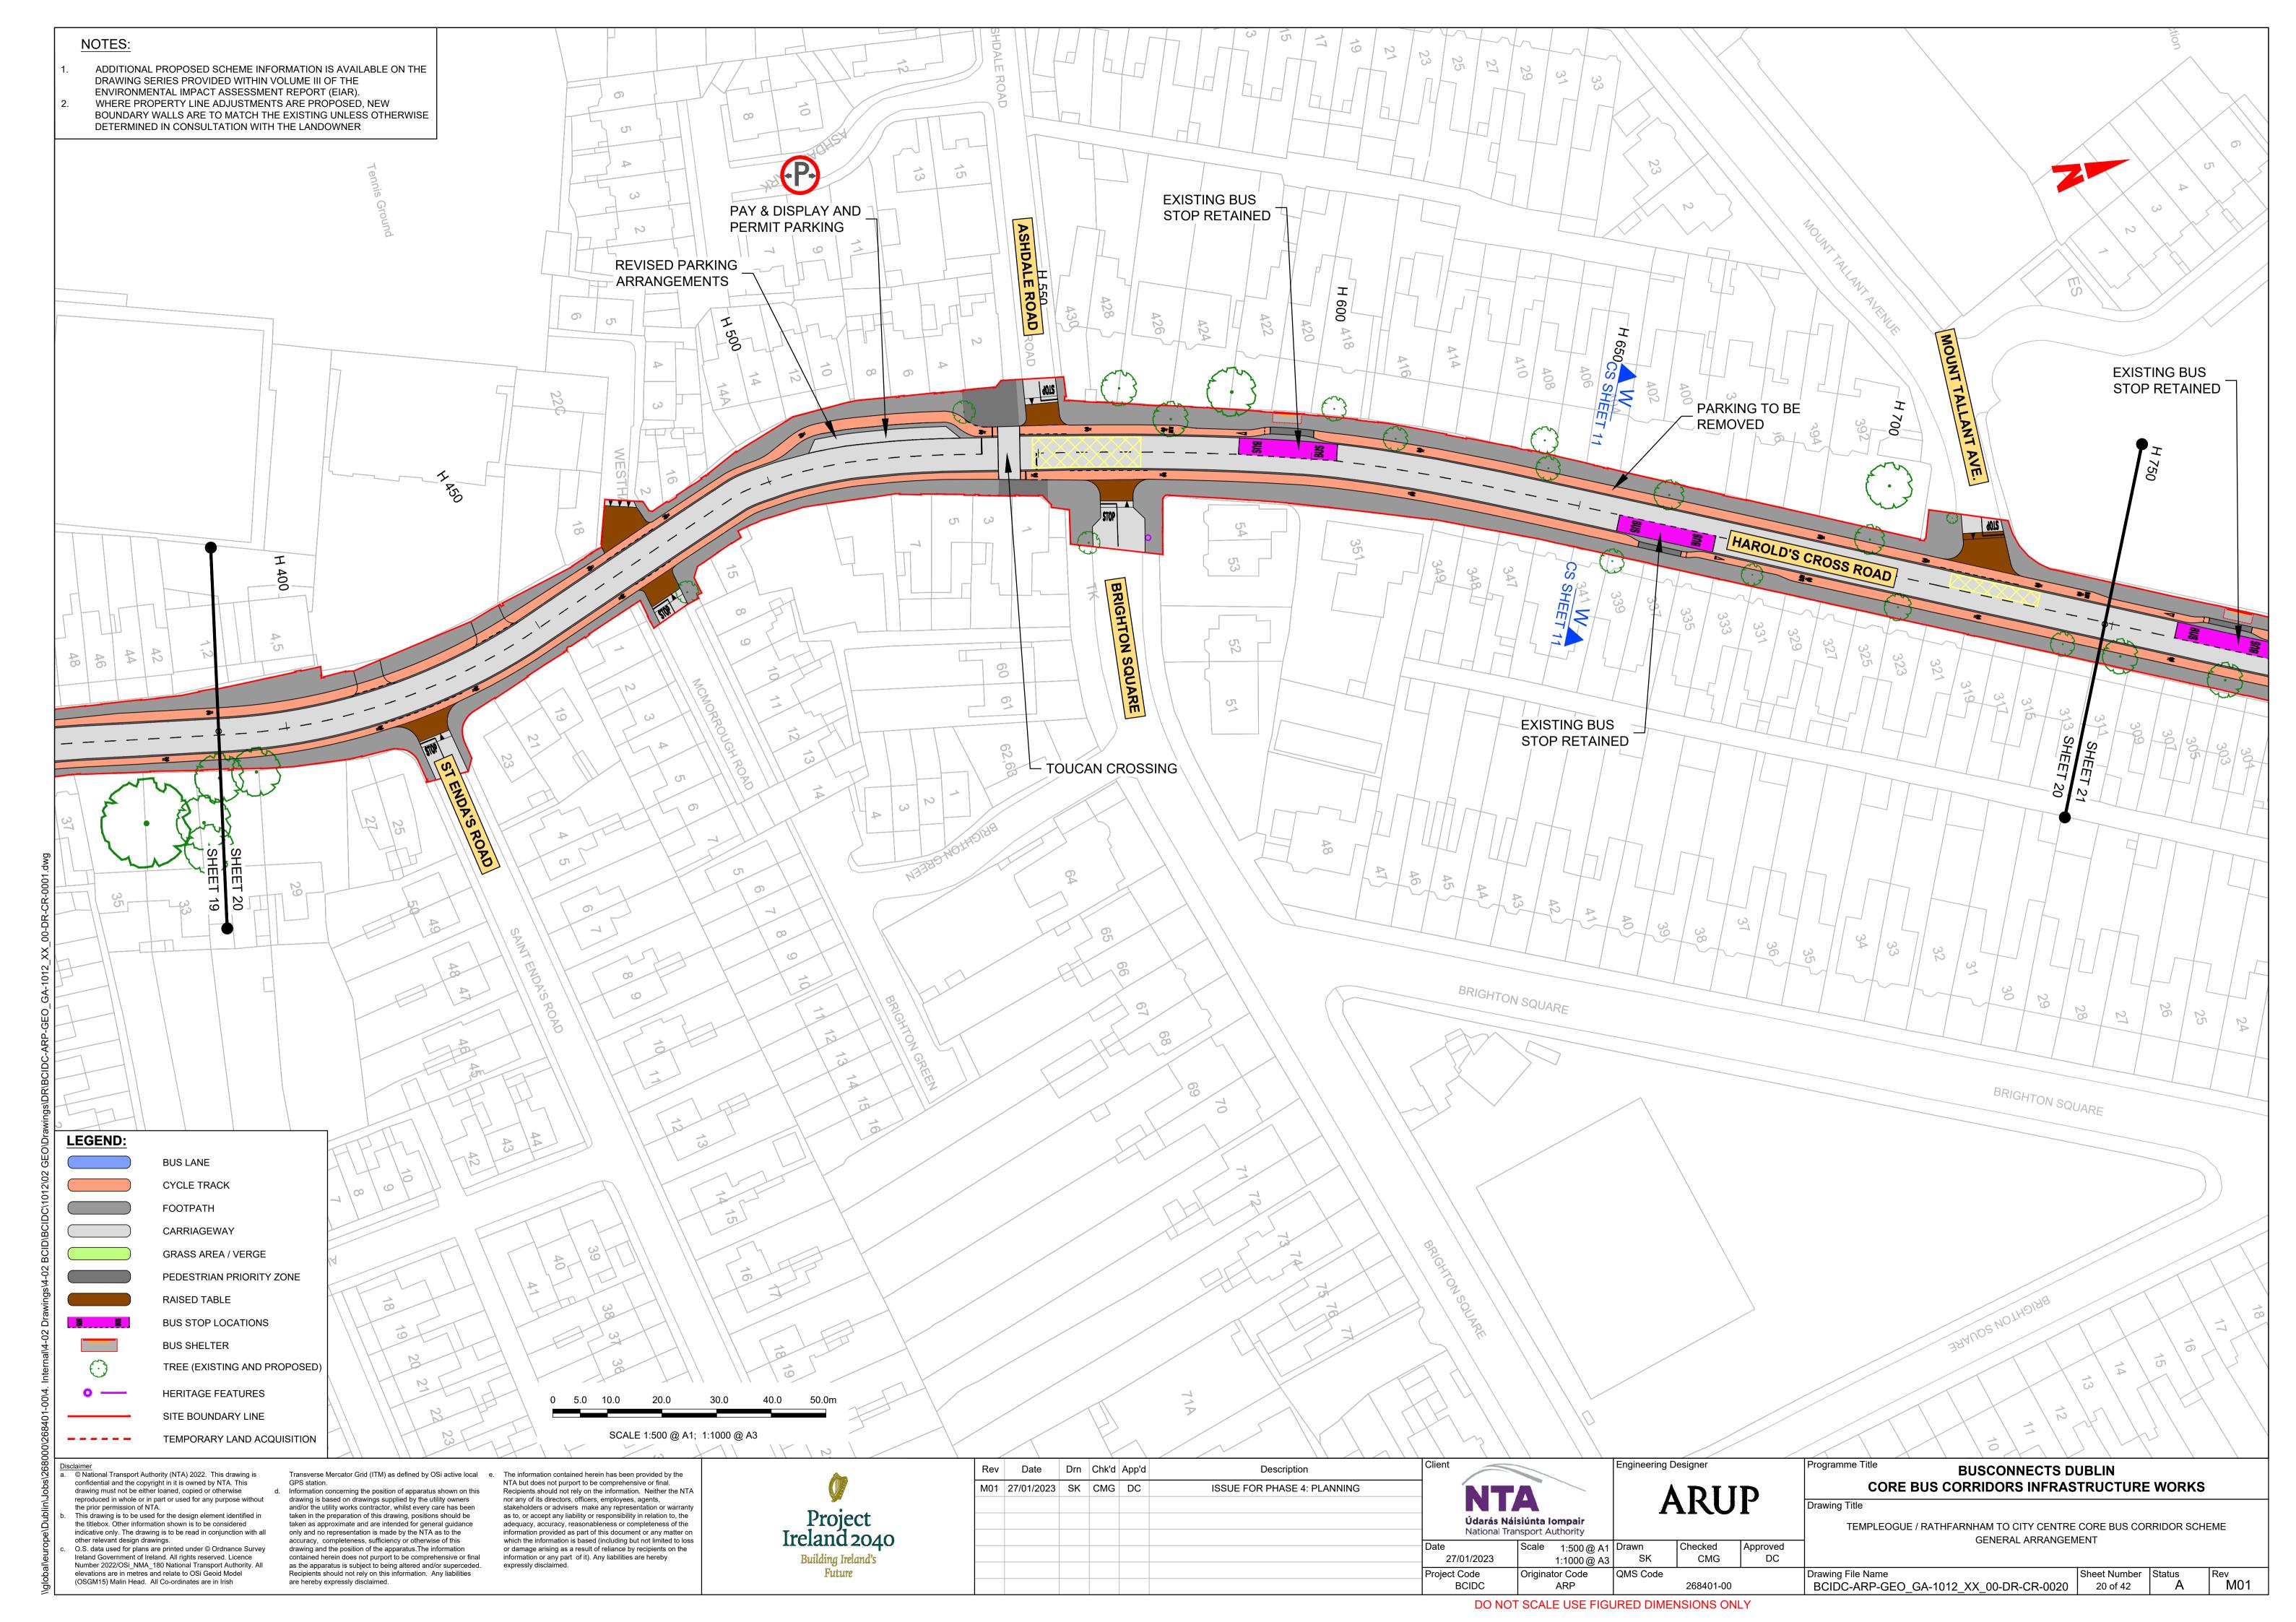

General Arrangement

# TEMPLEOGUE / RATHFARNHAM TO CITY CENTRE CORE BUS CORRIDOR SCHEME

## **GENERAL ARRANGEMENT**

#### DRAWING SERIES DESCRIPTION

TEMPLEOGUE / RATHFARNHAM TO CITY CENTRE CORE BUS CORRIDOR SCHEME. GENERAL ARRANGEMENT. COVER SHEET

TEMPLEOGUE / RATHFARNHAM TO CITY CENTRE CORE BUS CORRIDOR SCHEME. GENERAL ARRANGEMENT. KEY PLAN