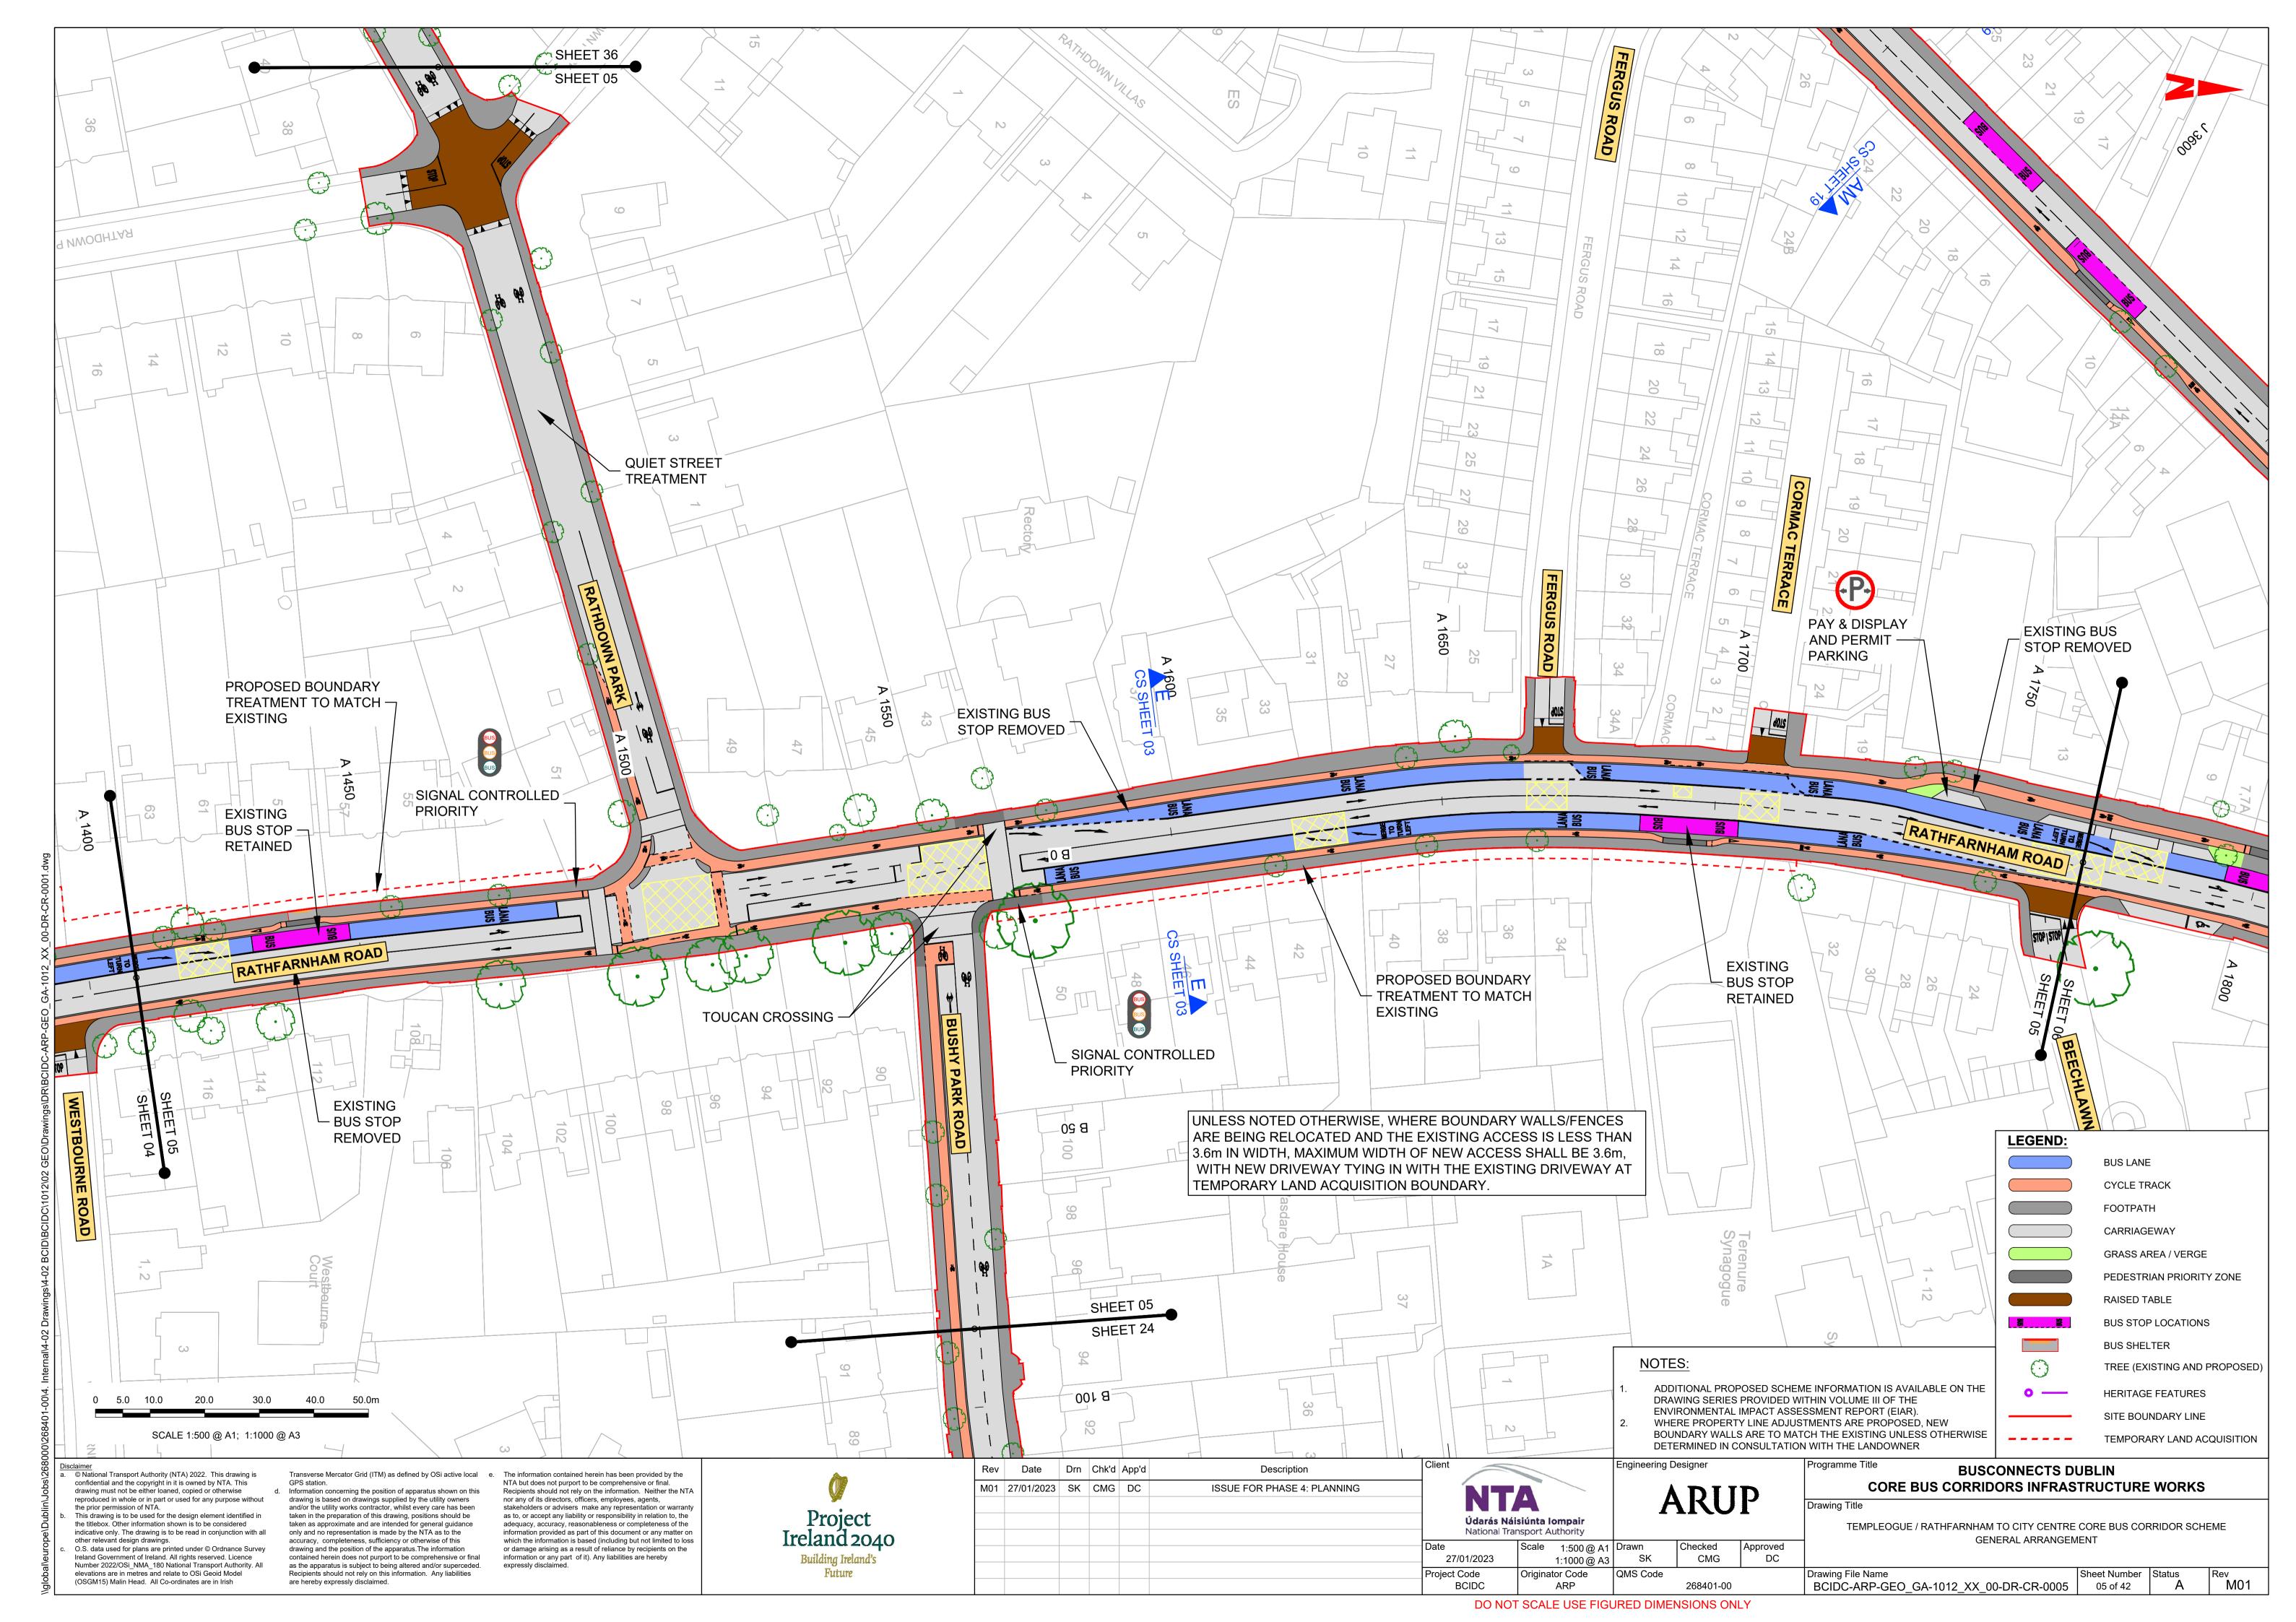

General Arrangement

# BUSCONNECTS DUBLIN CORE BUS CORRIDORS INFRASTRUCTURE WORKS

# TEMPLEOGUE / RATHFARNHAM TO CITY CENTRE CORE BUS CORRIDOR SCHEME

## **GENERAL ARRANGEMENT**

TEMPLEOGUE / RATHFARNHAM TO CITY CENTRE CORE BUS CORRIDOR SCHEME. GENERAL ARRANGEMENT

© National Transport Authority (NTA) 2022. This drawing is confidential and the copyright in it is owned by NTA. This drawing must not be either loaned, copied or otherwise reproduced in whole or in part or used for any purpose without the prior permission of NTA. This drawing is to be used for the design element identified in the titlebox. Other information shown is to be considered indicative only. The drawing is to be read in conjunction with all other relevant design drawings. O.S. data used for plans are printed under © Ordnance Survey

TEMPLEOGUE / RATHFARNHAM TO CITY CENTRE CORE BUS CORRIDOR SCHEME

BCIDC-ARP-GEO IX-1012 XX 00-DR-CR-0001

DO NOT SCALE USE FIGURED DIMENSIONS ONLY

N/A @ A3

Originator Code