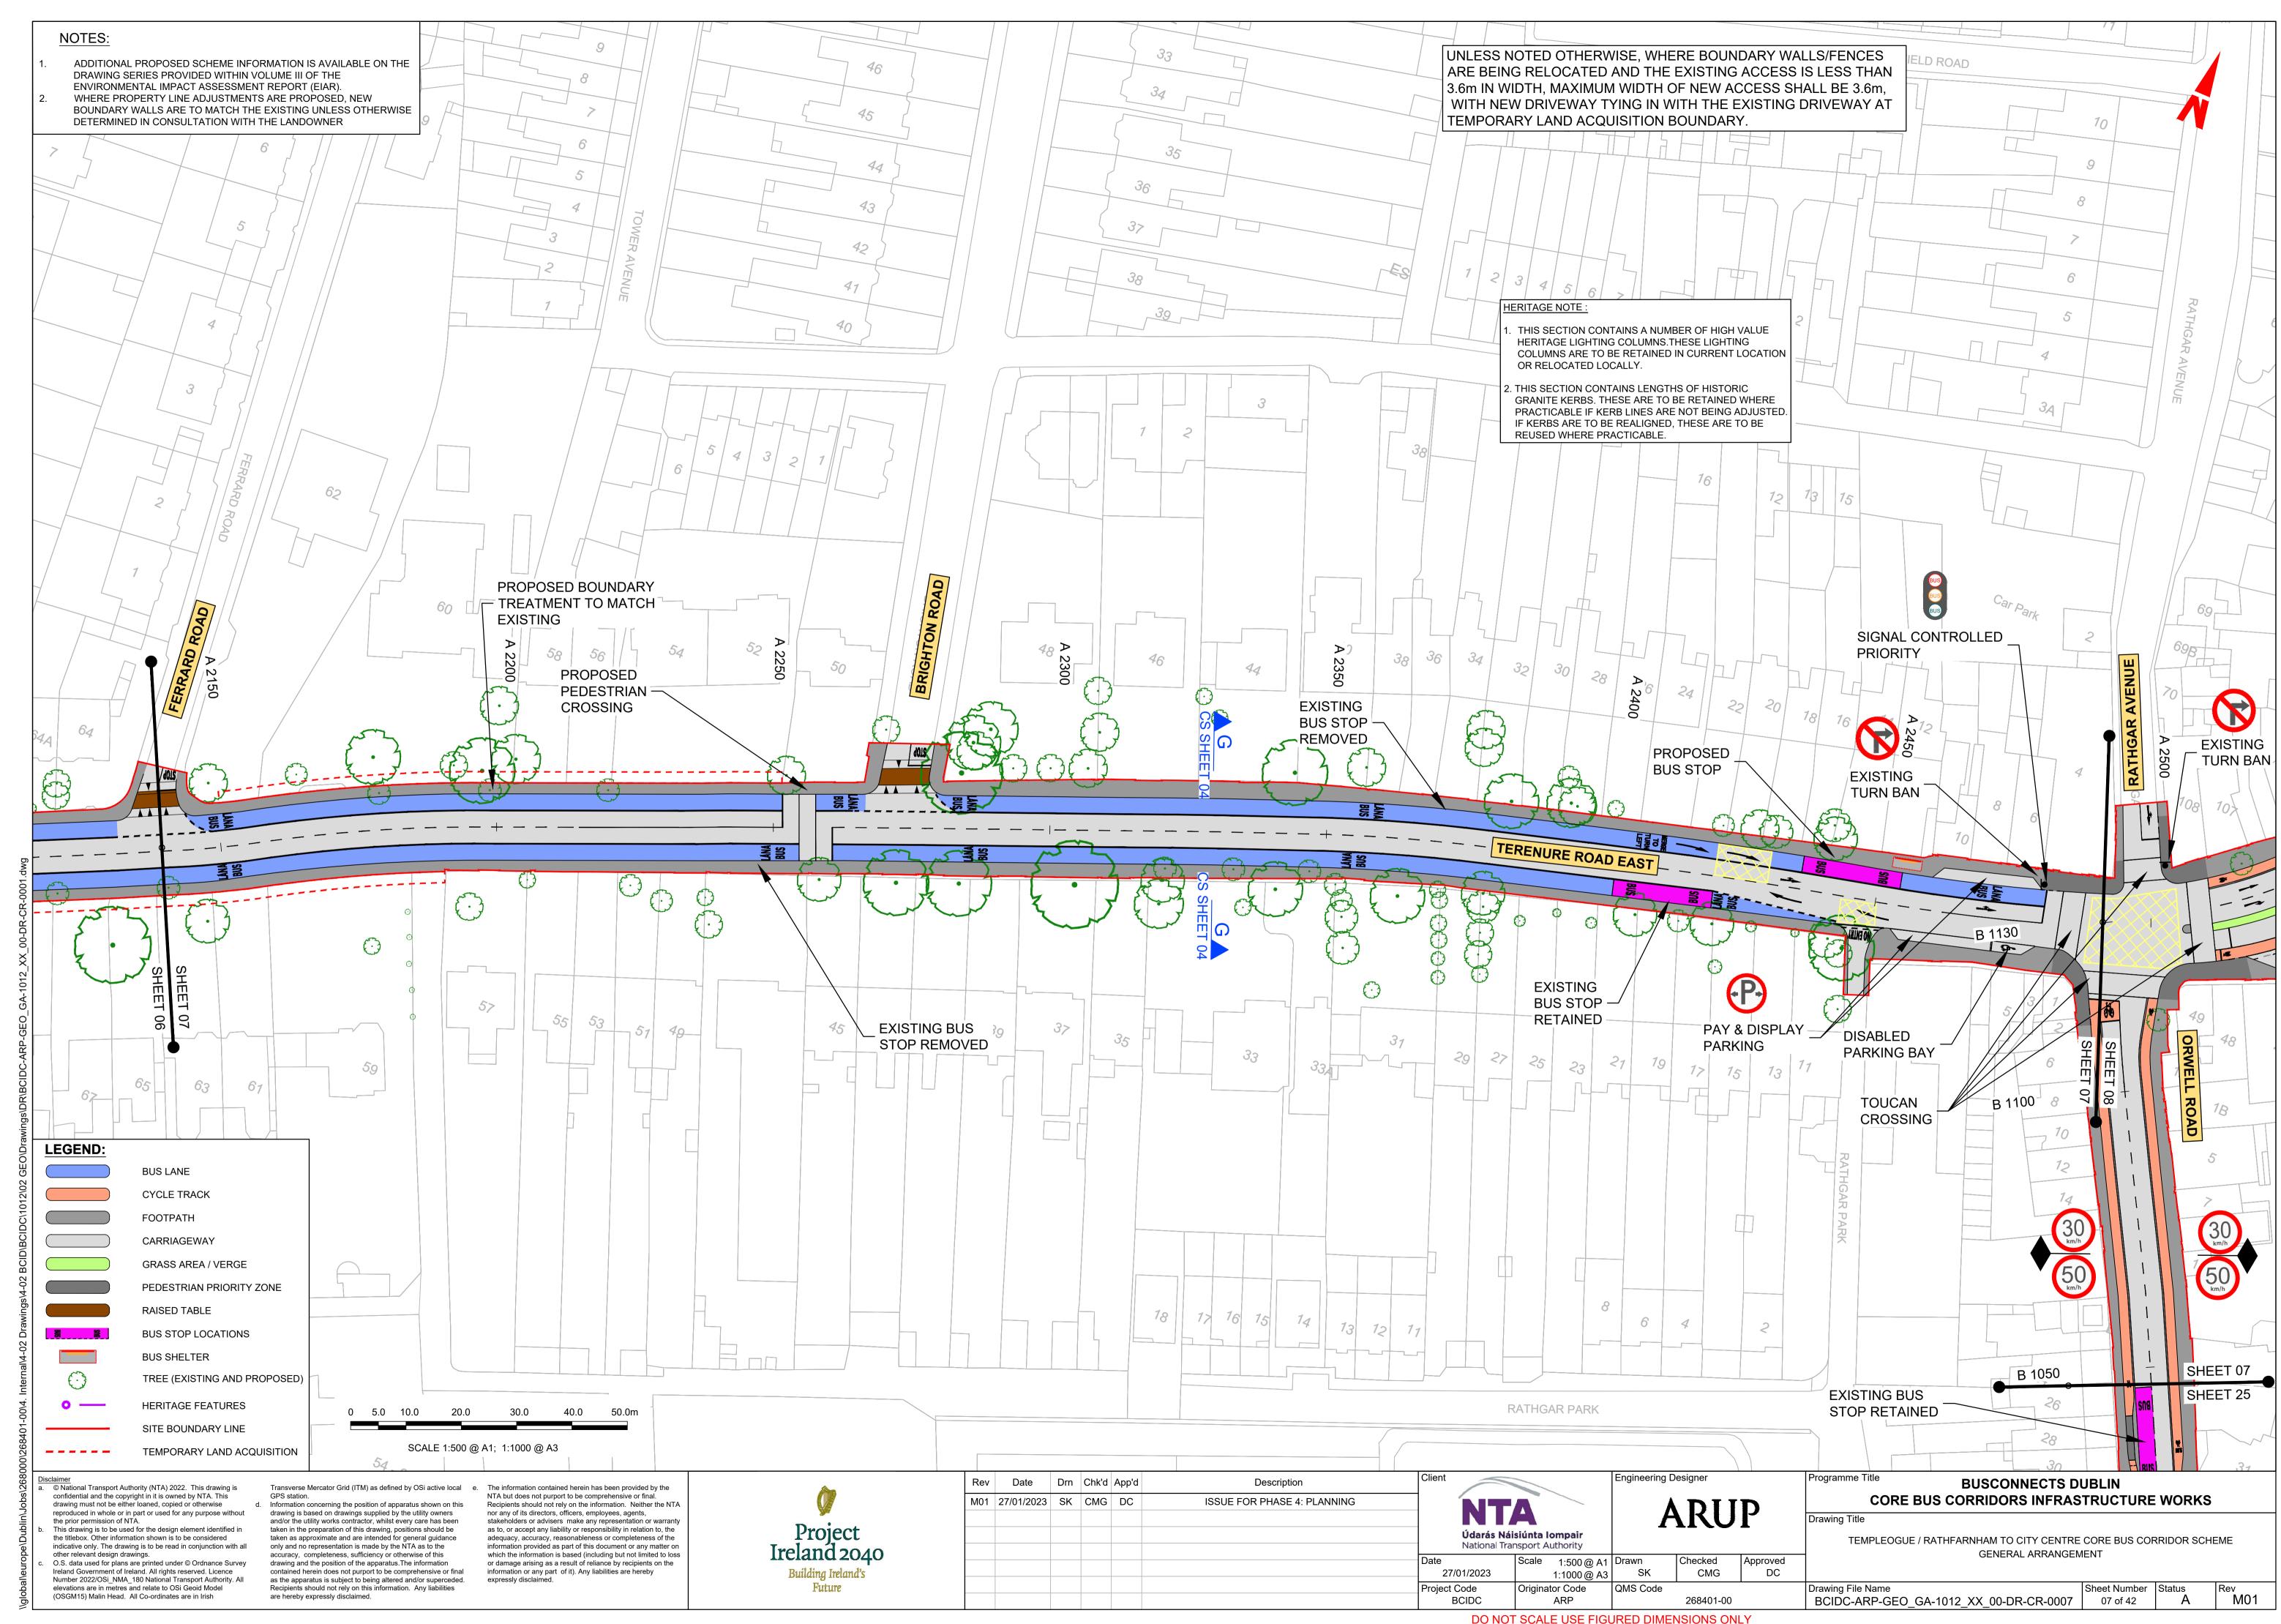

General Arrangement

# BUSCONNECTS DUBLIN CORE BUS CORRIDORS INFRASTRUCTURE WORKS

# TEMPLEOGUE / RATHFARNHAM TO CITY CENTRE CORE BUS CORRIDOR SCHEME

## **GENERAL ARRANGEMENT**

TEMPLEOGUE / RATHFARNHAM TO CITY CENTRE CORE BUS CORRIDOR SCHEME. GENERAL ARRANGEMENT

© National Transport Authority (NTA) 2022. This drawing is confidential and the copyright in it is owned by NTA. This drawing must not be either loaned, copied or otherwise reproduced in whole or in part or used for any purpose without the prior permission of NTA. This drawing is to be used for the design element identified in the titlebox. Other information shown is to be considered indicative only. The drawing is to be read in conjunction with all other relevant design drawings. O.S. data used for plans are printed under © Ordnance Survey

TEMPLEOGUE / RATHFARNHAM TO CITY CENTRE CORE BUS CORRIDOR SCHEME

BCIDC-ARP-GEO IX-1012 XX 00-DR-CR-0001

DO NOT SCALE USE FIGURED DIMENSIONS ONLY

N/A @ A3

Originator Code