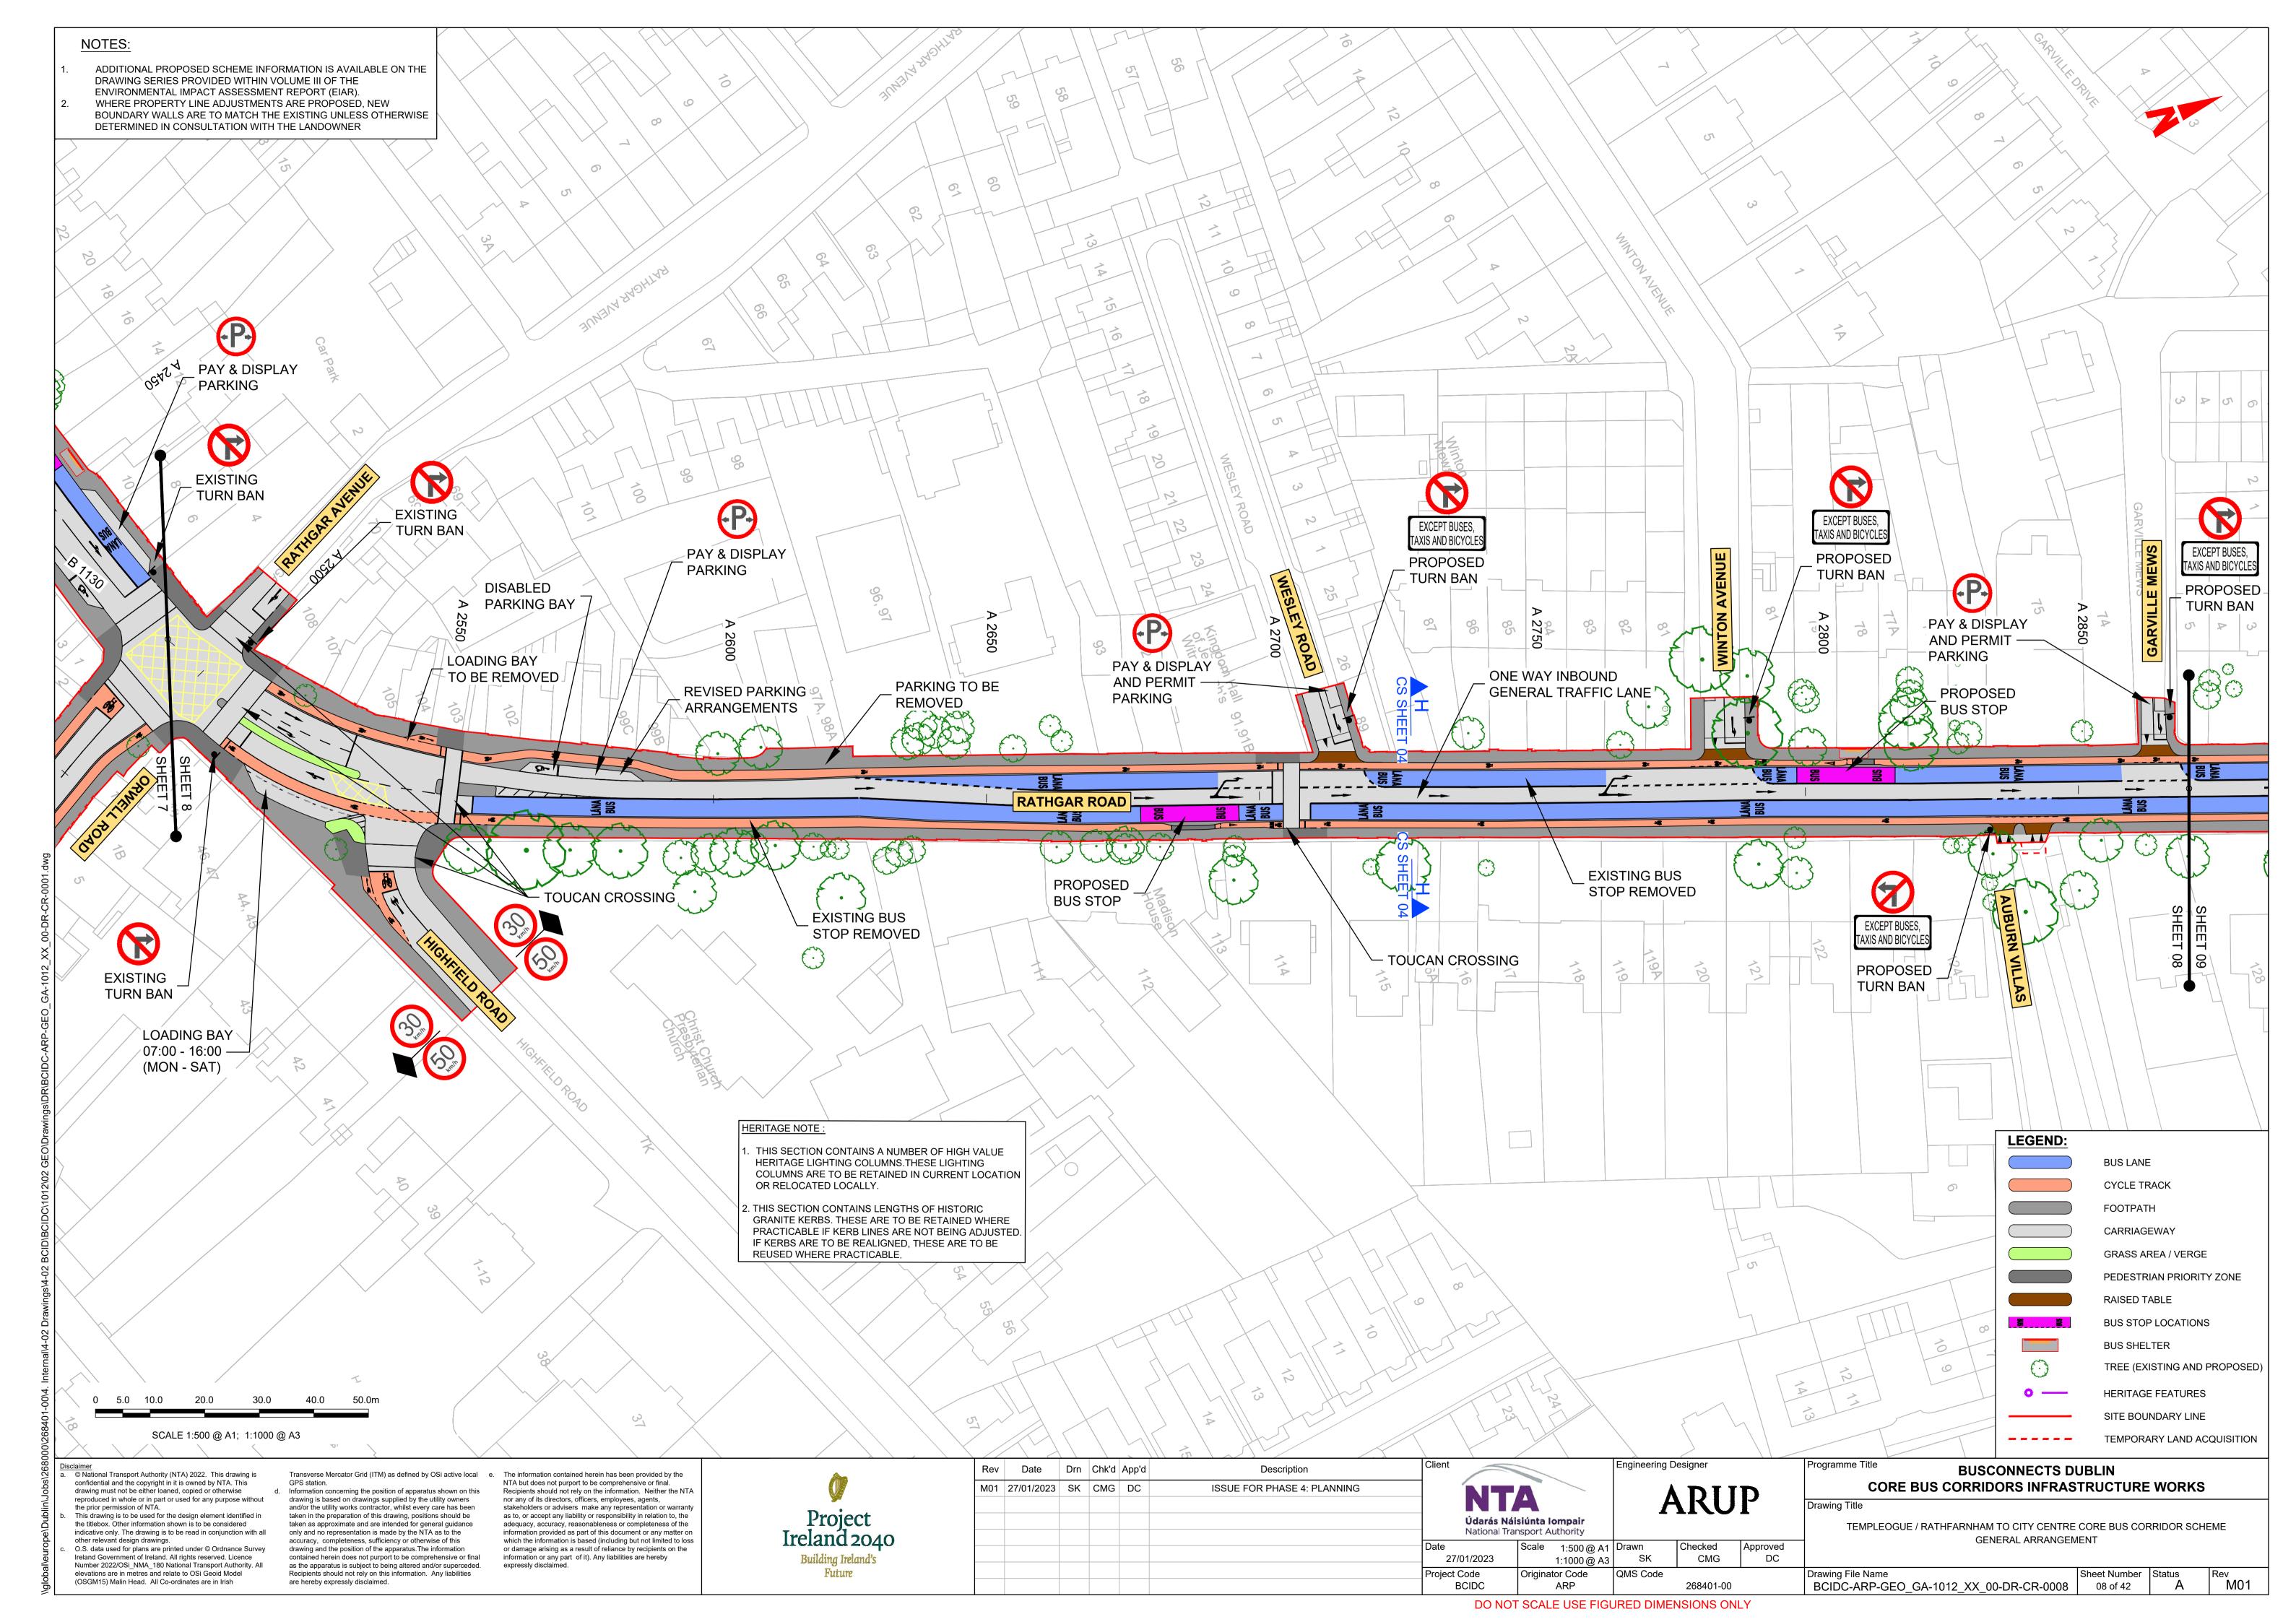

General Arrangement

# TEMPLEOGUE / RATHFARNHAM TO CITY CENTRE CORE BUS CORRIDOR SCHEME

## **GENERAL ARRANGEMENT**