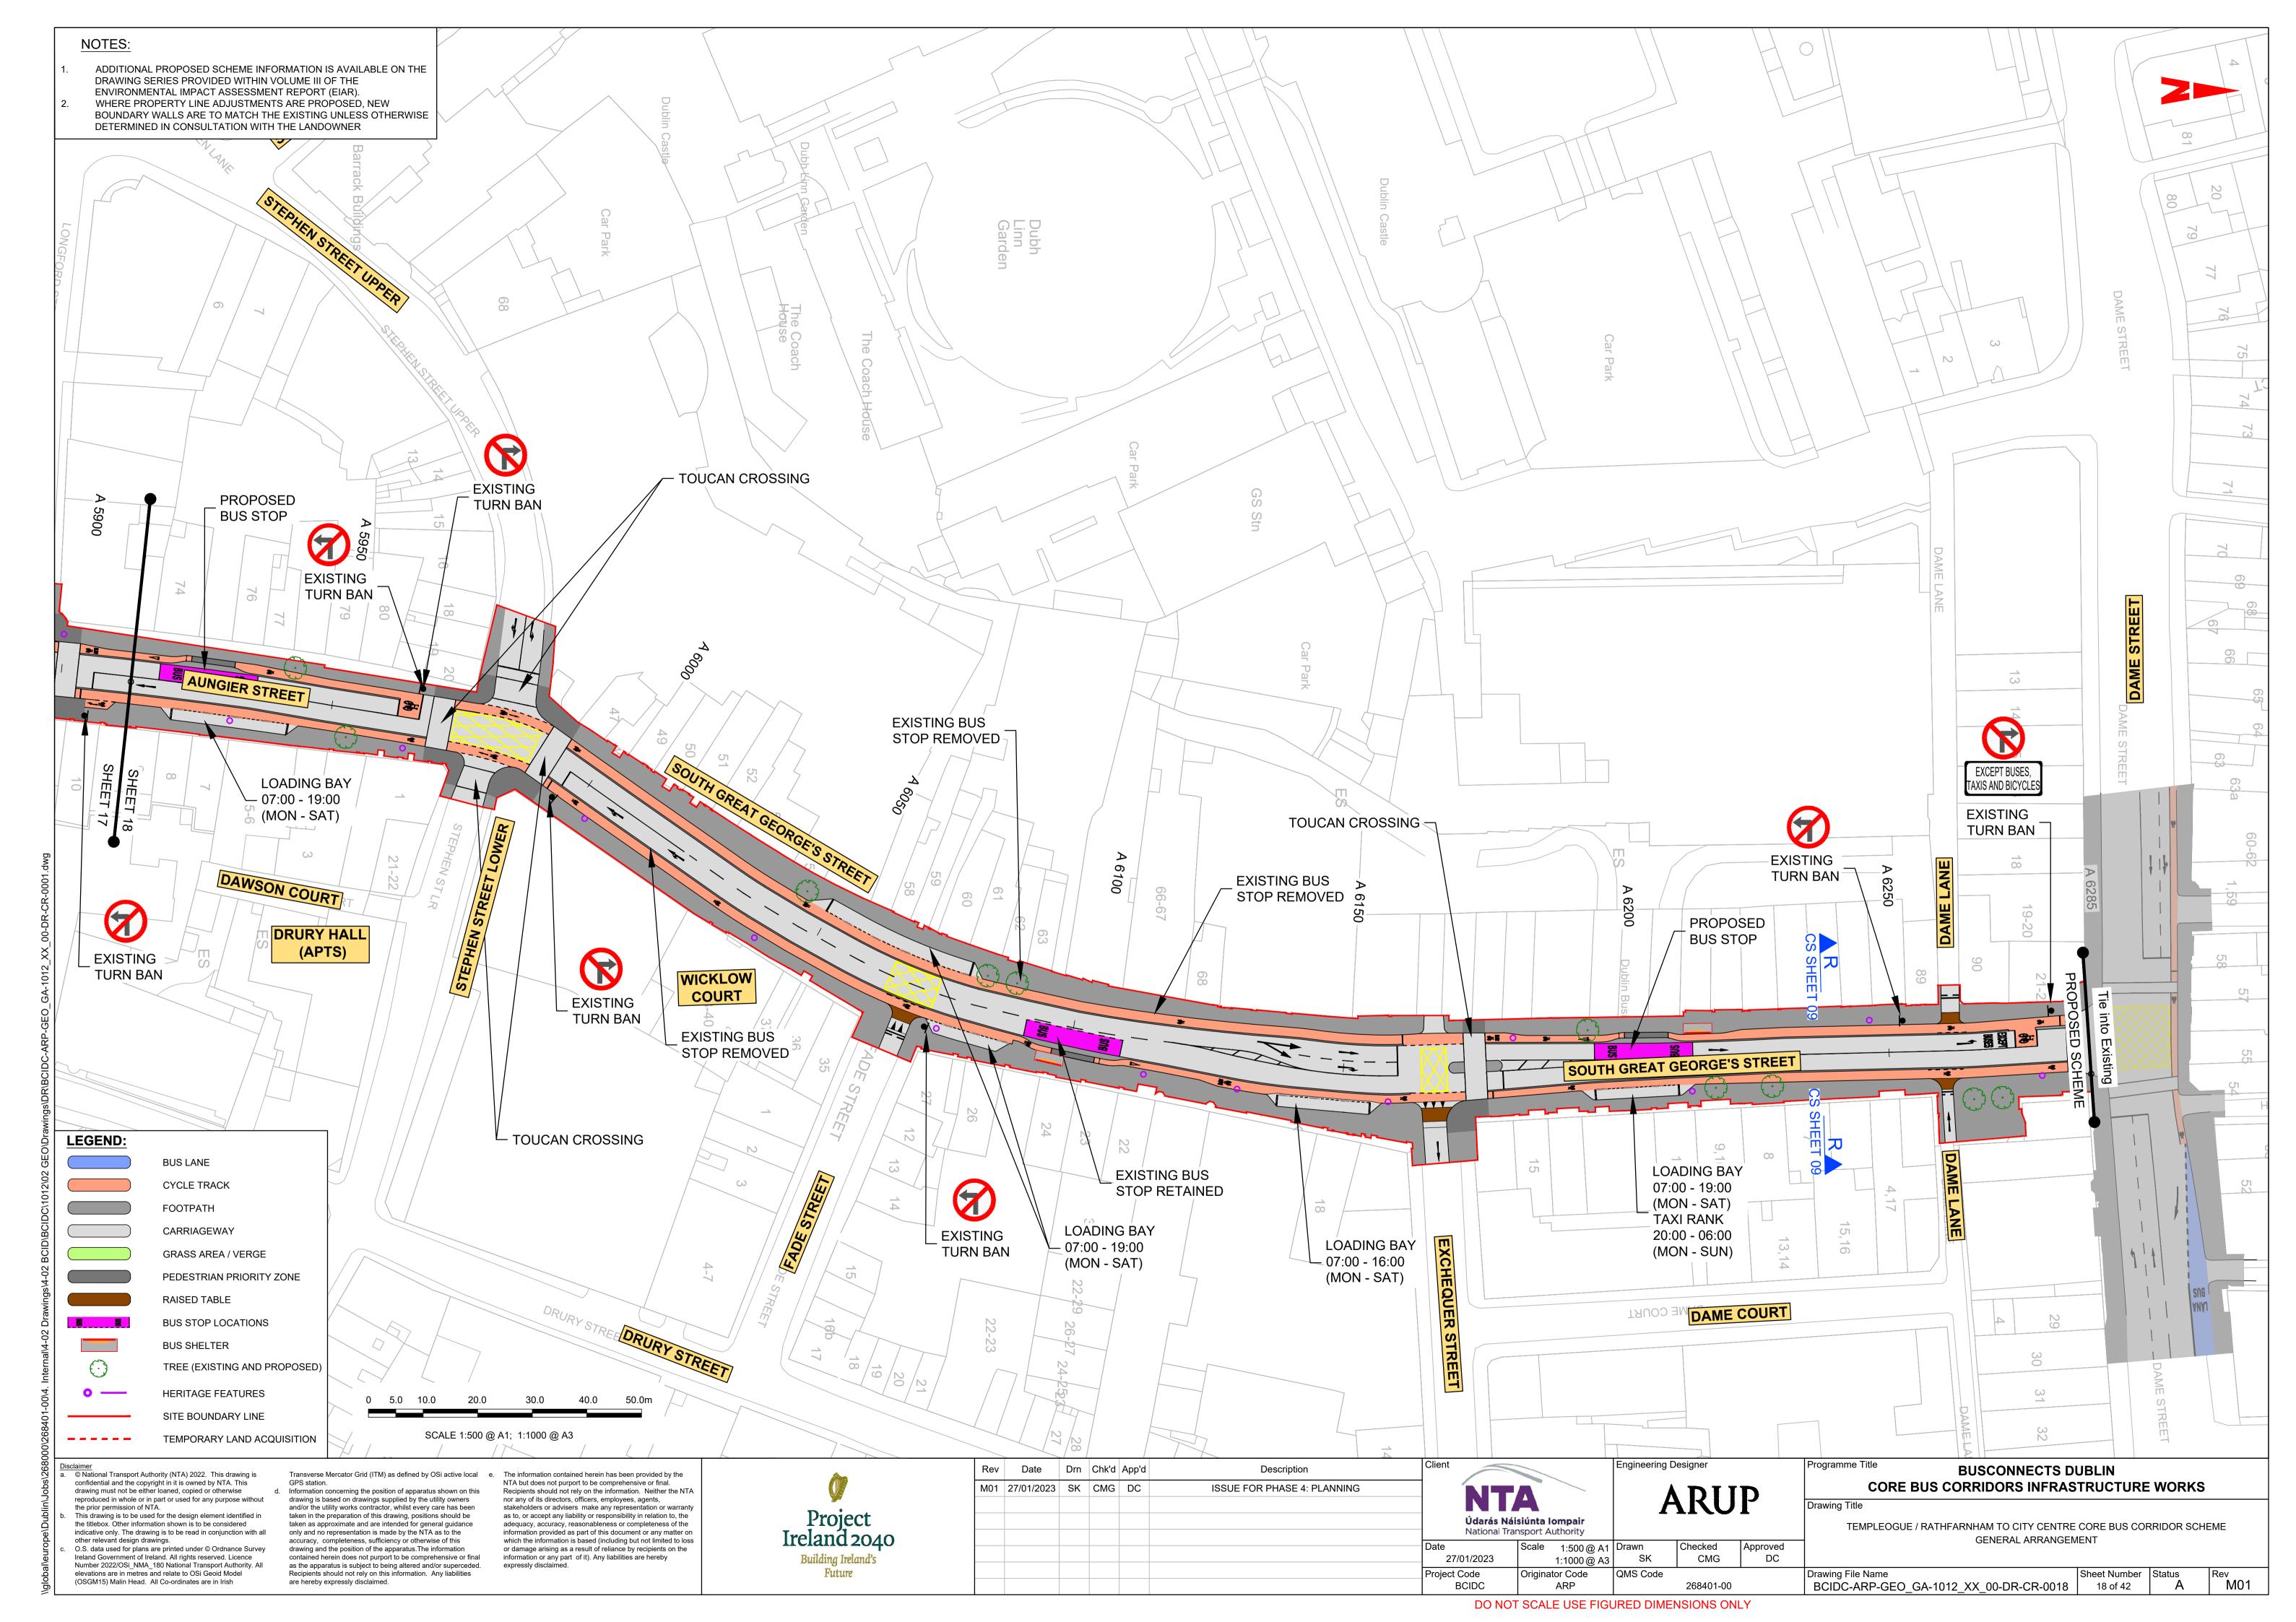

General Arrangement

# BUSCONNECTS DUBLIN CORE BUS CORRIDORS INFRASTRUCTURE WORKS

# TEMPLEOGUE / RATHFARNHAM TO CITY CENTRE CORE BUS CORRIDOR SCHEME

## **GENERAL ARRANGEMENT**

TEMPLEOGUE / RATHFARNHAM TO CITY CENTRE CORE BUS CORRIDOR SCHEME. GENERAL ARRANGEMENT

© National Transport Authority (NTA) 2022. This drawing is confidential and the copyright in it is owned by NTA. This drawing must not be either loaned, copied or otherwise reproduced in whole or in part or used for any purpose without the prior permission of NTA. This drawing is to be used for the design element identified in the titlebox. Other information shown is to be considered indicative only. The drawing is to be read in conjunction with all other relevant design drawings. O.S. data used for plans are printed under © Ordnance Survey