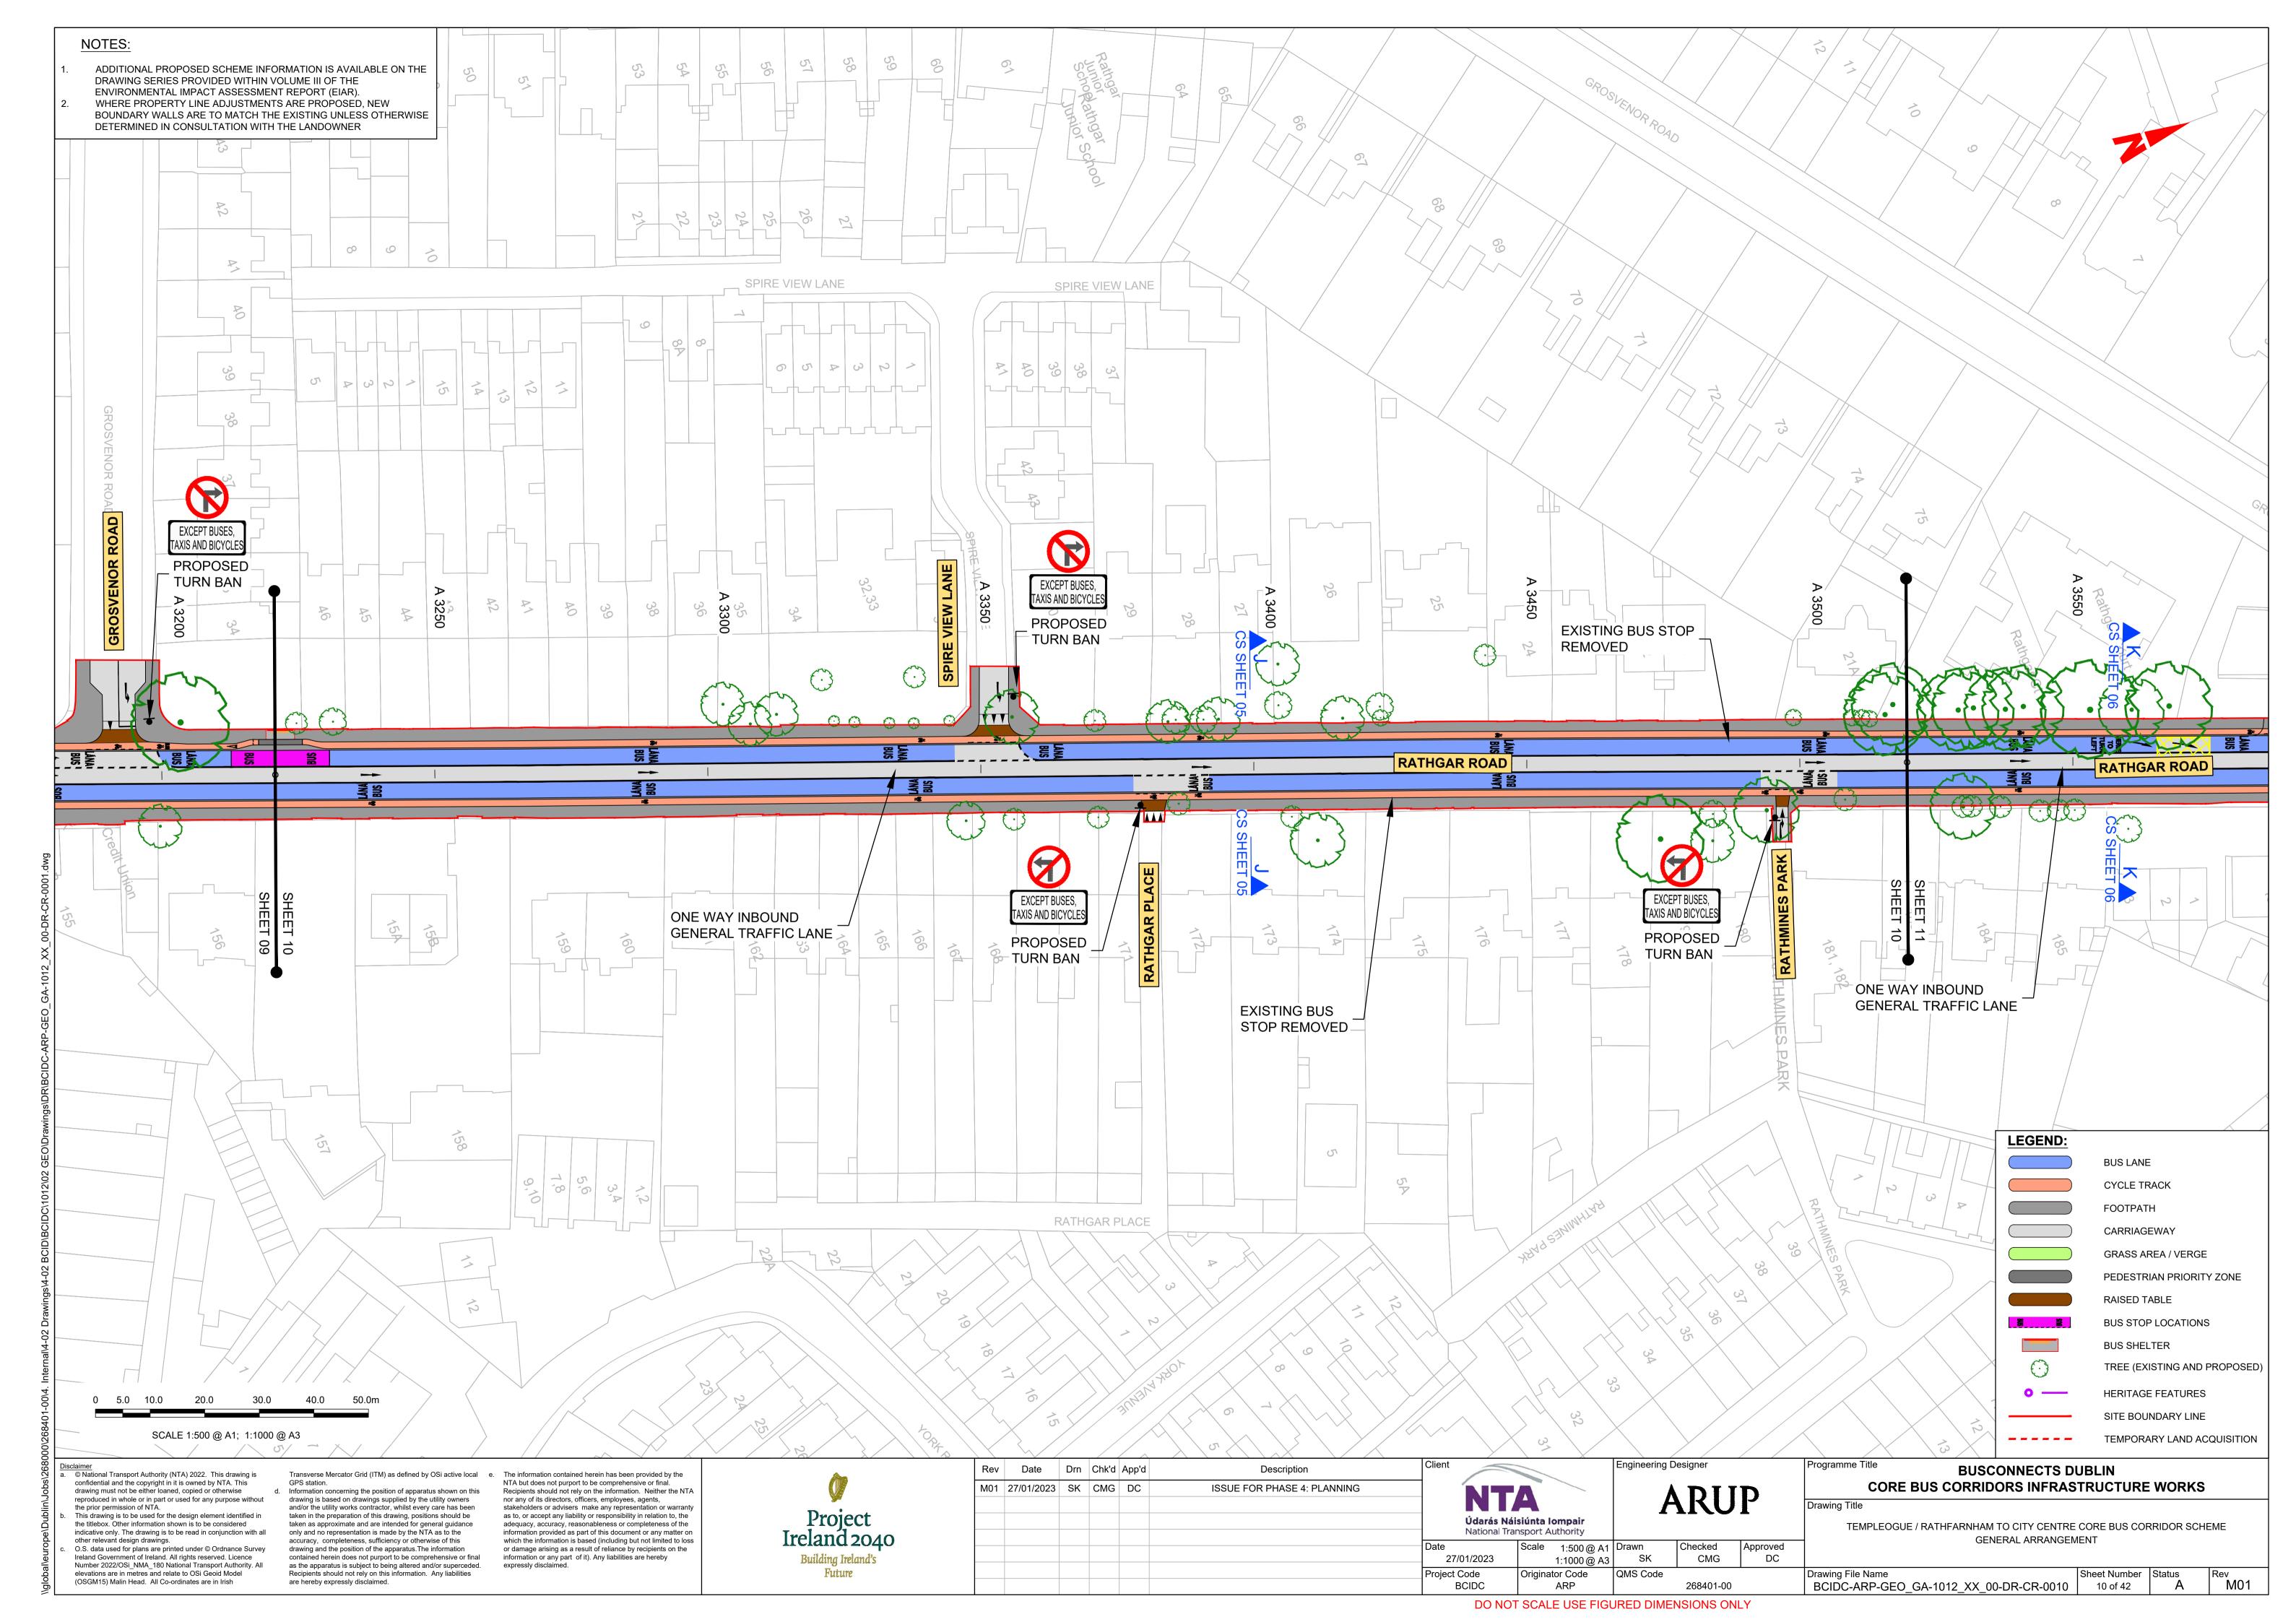

General Arrangement

# TEMPLEOGUE / RATHFARNHAM TO CITY CENTRE CORE BUS CORRIDOR SCHEME

## **GENERAL ARRANGEMENT**