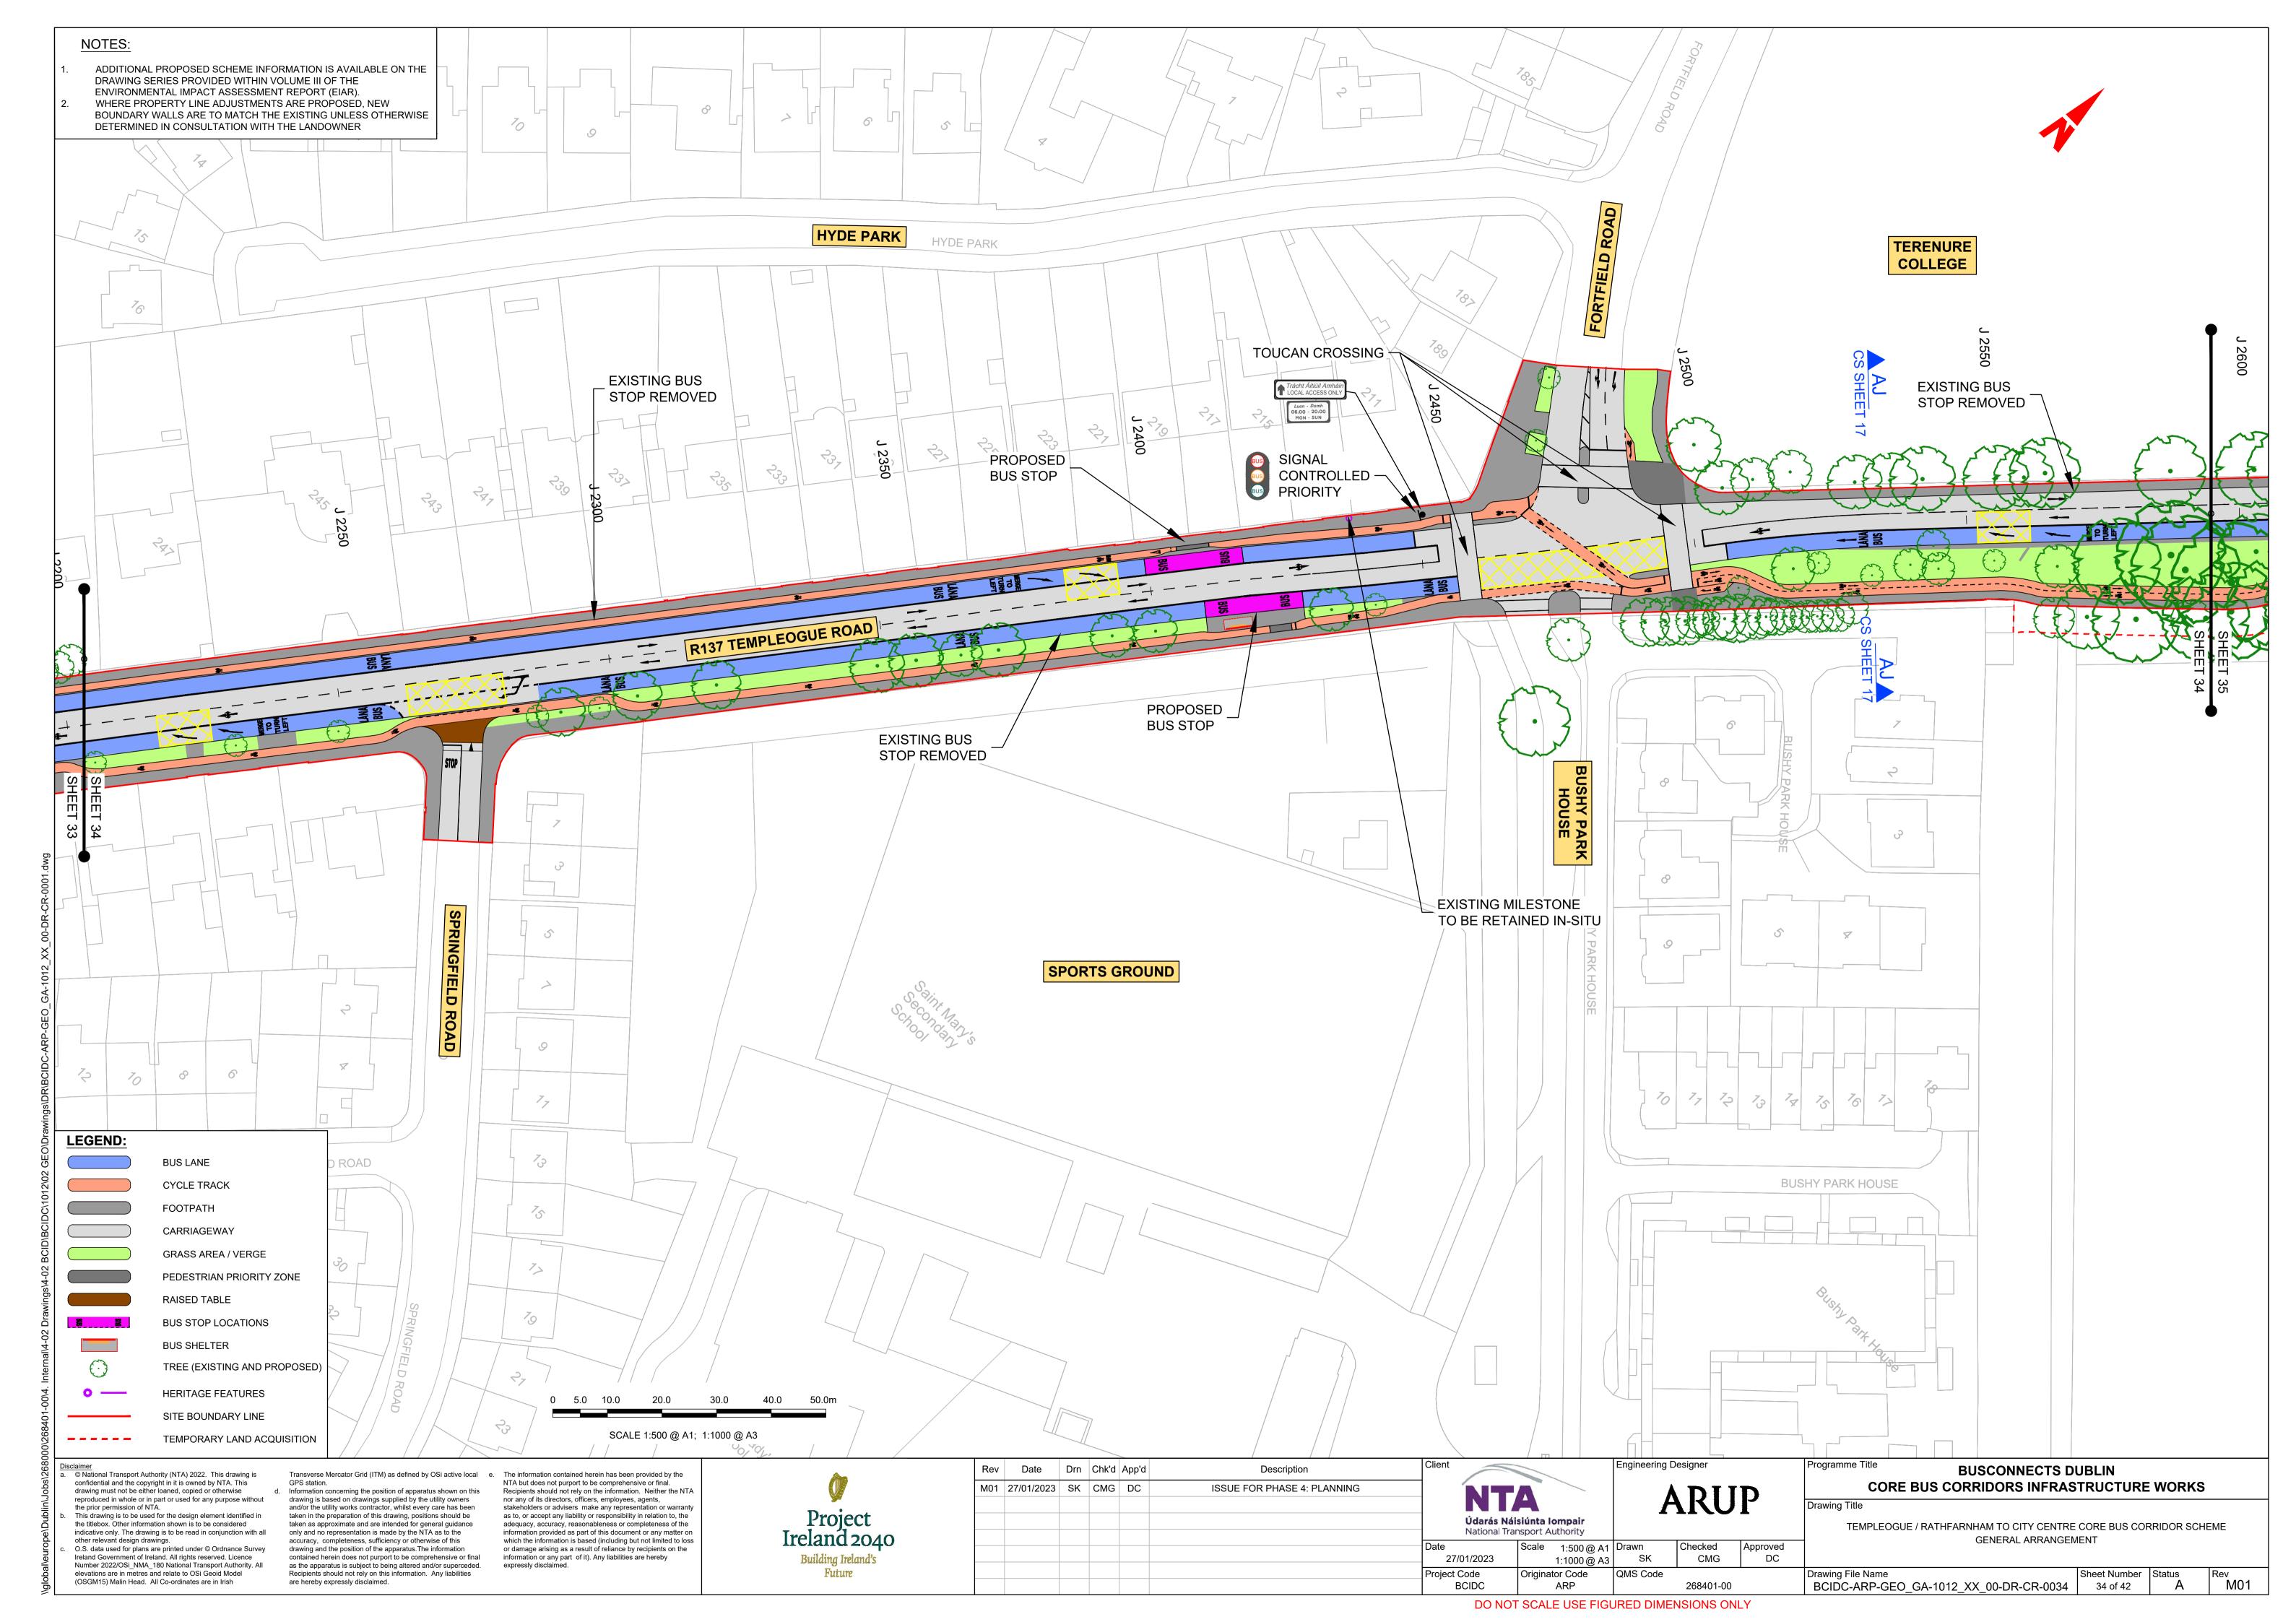

# TEMPLEOGUE / RATHFARNHAM TO CITY CENTRE CORE BUS CORRIDOR SCHEME

#### DRAWING SERIES DESCRIPTION

TEMPLEOGUE / RATHFARNHAM TO CITY CENTRE CORE BUS CORRIDOR SCHEME. GENERAL ARRANGEMENT. COVER SHEET

TEMPLEOGUE / RATHFARNHAM TO CITY CENTRE CORE BUS CORRIDOR SCHEME. GENERAL ARRANGEMENT. KEY PLAN

TEMPLEOGUE / RATHFARNHAM TO CITY CENTRE CORE BUS CORRIDOR SCHEME. GENERAL ARRANGEMENT

© National Transport Authority (NTA) 2022. This drawing is confidential and the copyright in it is owned by NTA. This drawing must not be either loaned, copied or otherwise reproduced in whole or in part or used for any purpose without the prior permission of NTA. This drawing is to be used for the design element identified in the titlebox. Other information shown is to be considered indicative only. The drawing is to be read in conjunction with all other relevant design drawings. O.S. data used for plans are printed under © Ordnance Survey