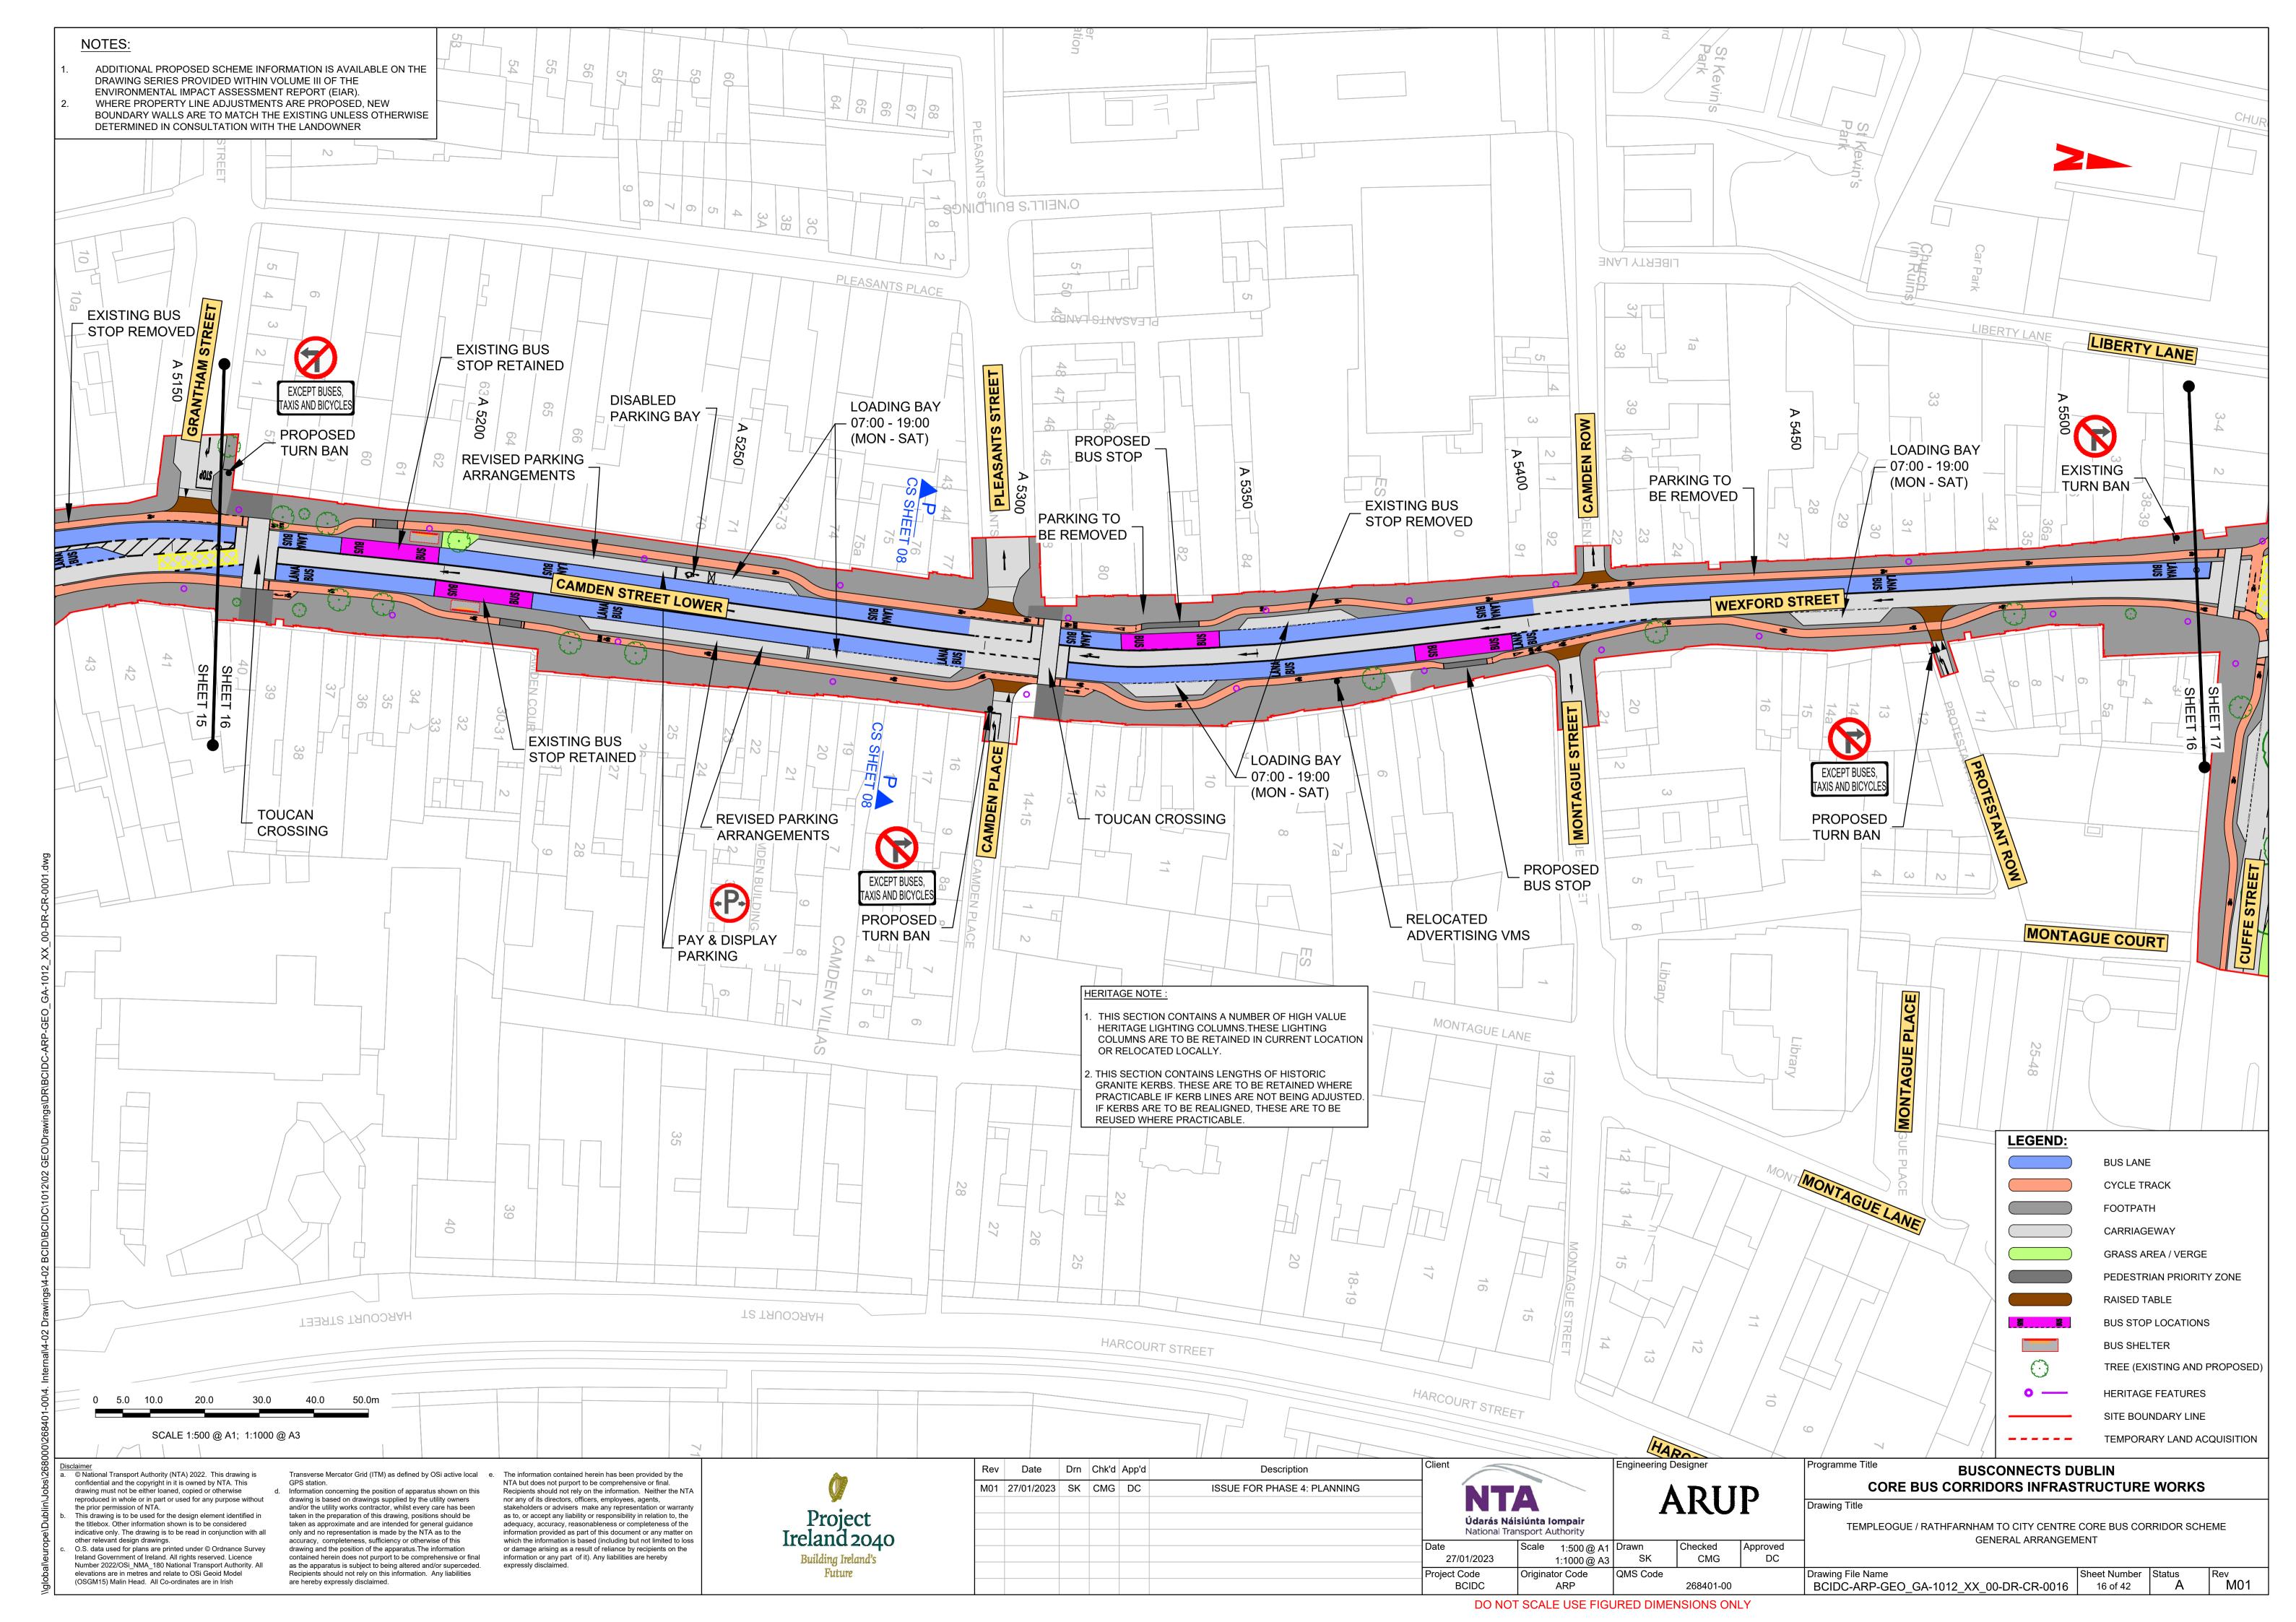

General Arrangement

# BUSCONNECTS DUBLIN CORE BUS CORRIDORS INFRASTRUCTURE WORKS

# TEMPLEOGUE / RATHFARNHAM TO CITY CENTRE CORE BUS CORRIDOR SCHEME

## **GENERAL ARRANGEMENT**

TEMPLEOGUE / RATHFARNHAM TO CITY CENTRE CORE BUS CORRIDOR SCHEME. GENERAL ARRANGEMENT

© National Transport Authority (NTA) 2022. This drawing is confidential and the copyright in it is owned by NTA. This drawing must not be either loaned, copied or otherwise reproduced in whole or in part or used for any purpose without the prior permission of NTA. This drawing is to be used for the design element identified in the titlebox. Other information shown is to be considered indicative only. The drawing is to be read in conjunction with all other relevant design drawings. O.S. data used for plans are printed under © Ordnance Survey