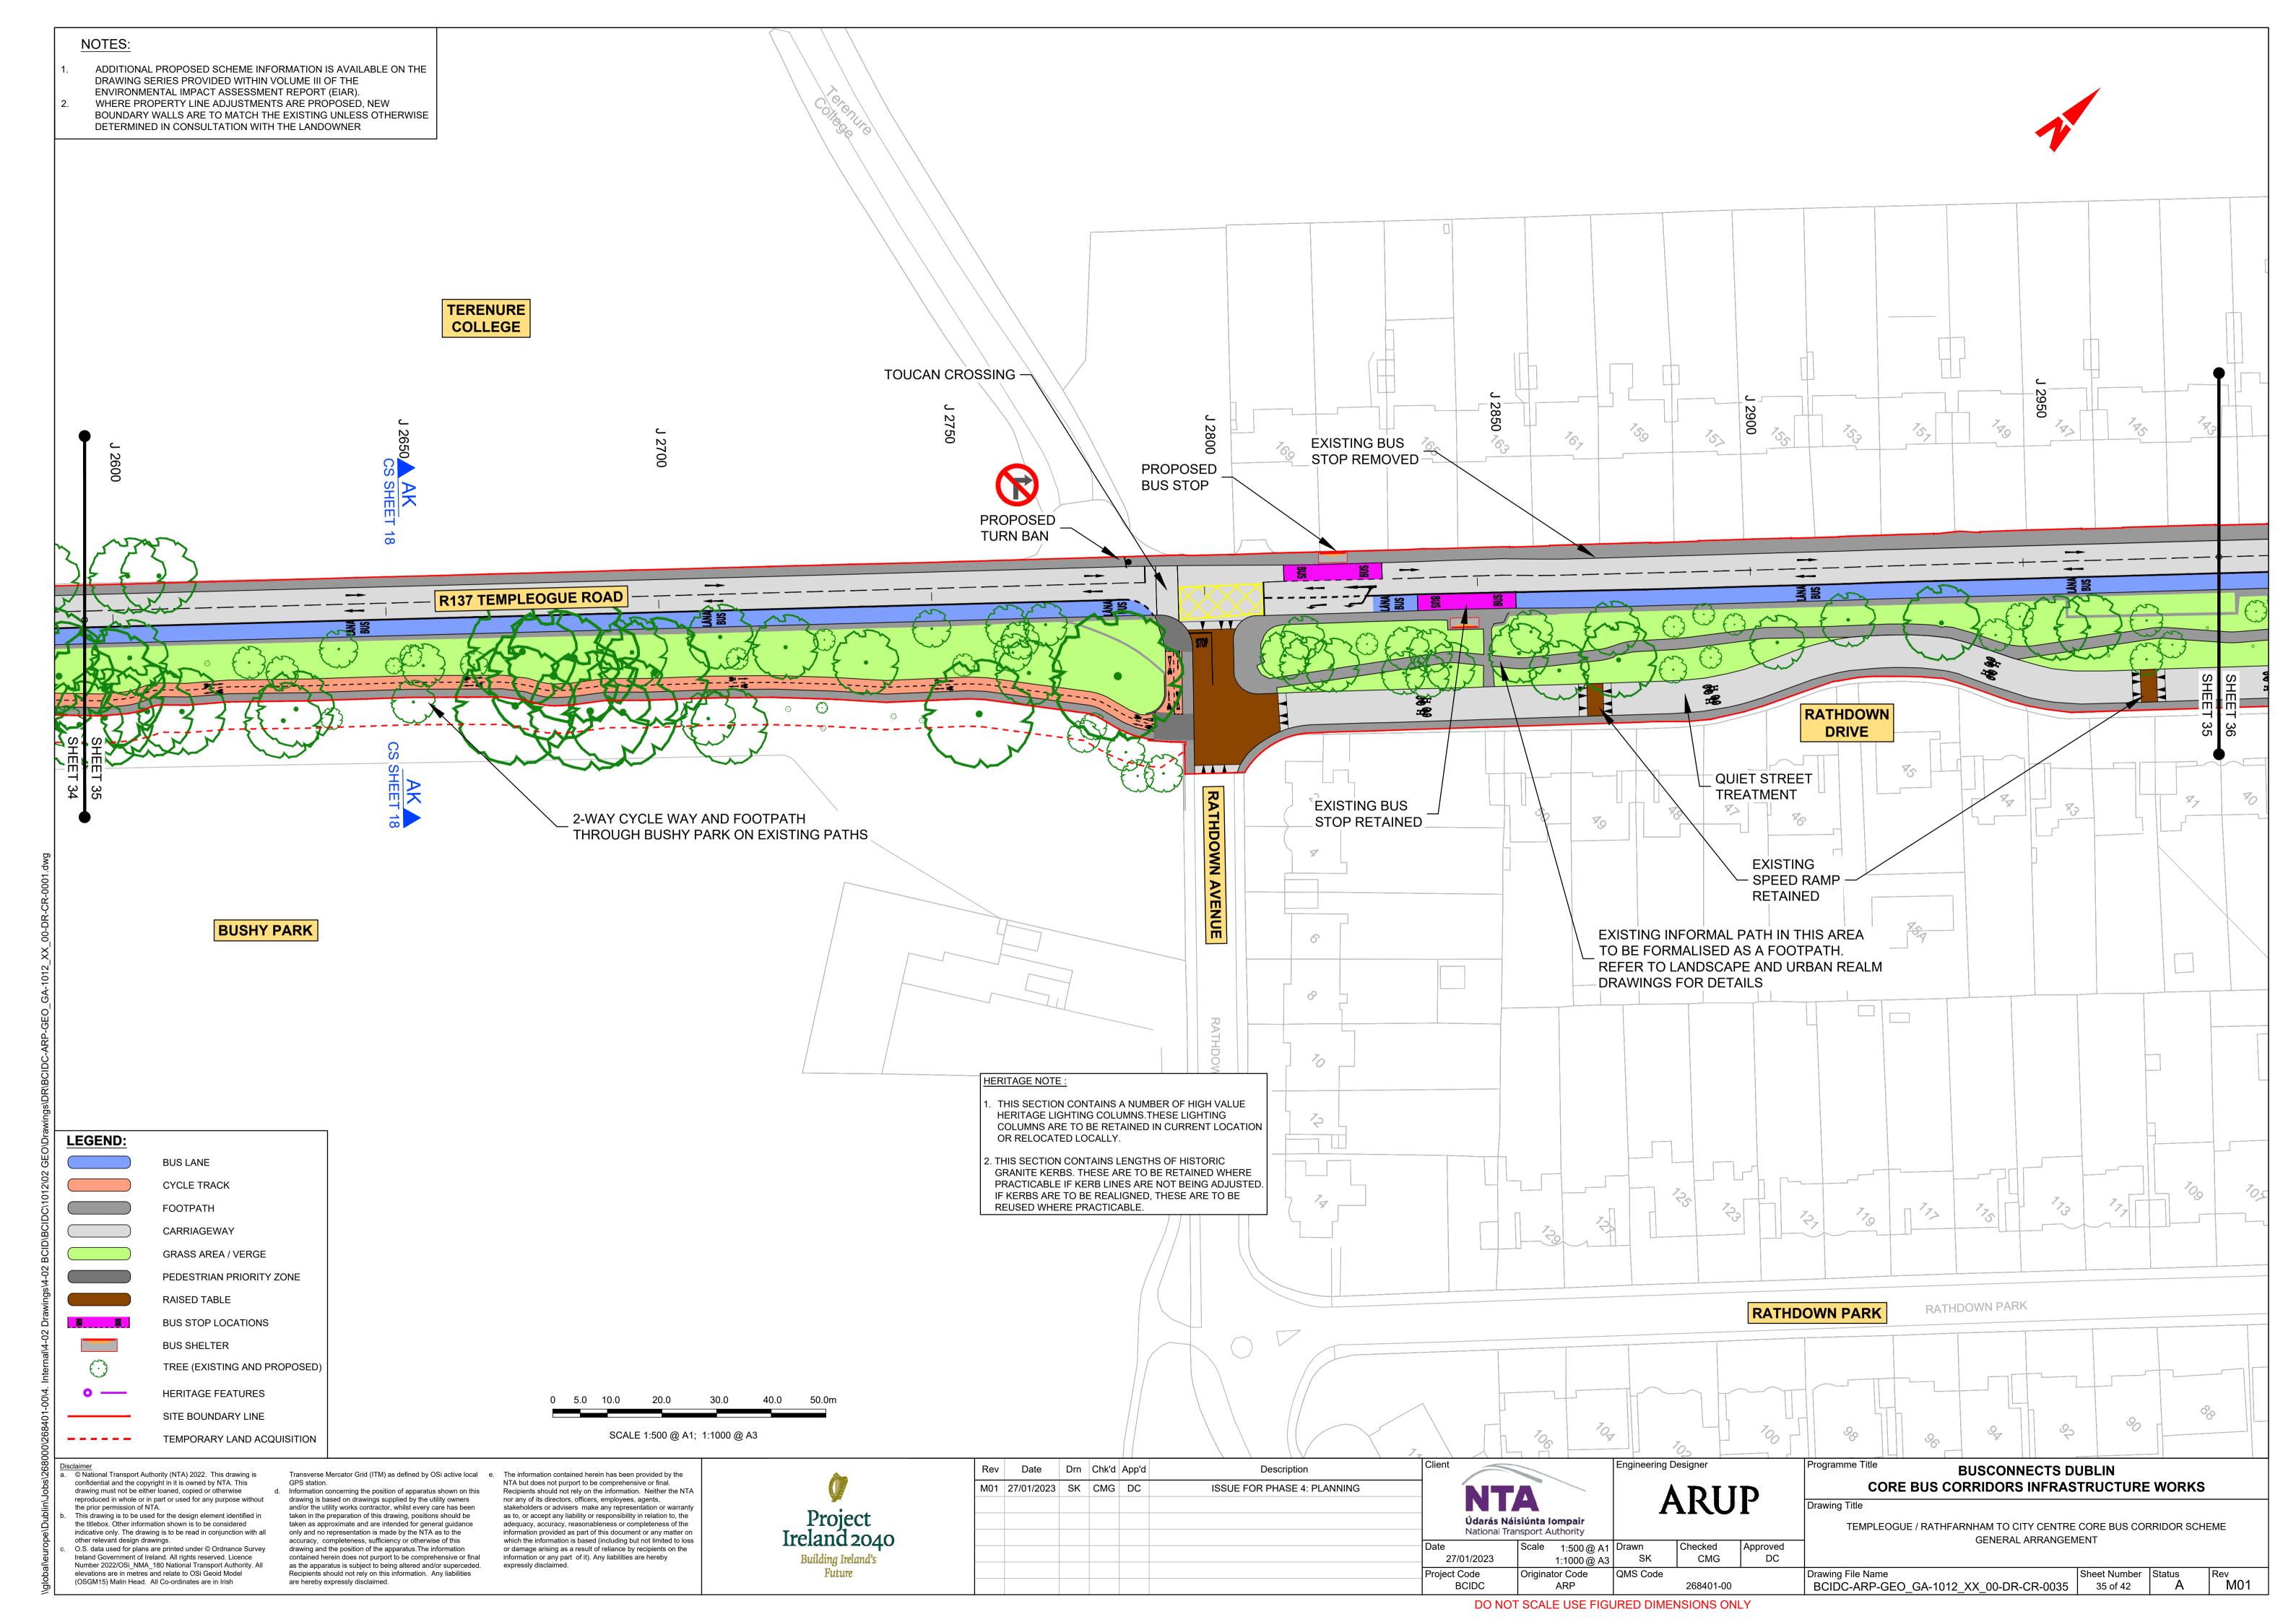

# TEMPLEOGUE / RATHFARNHAM TO CITY CENTRE CORE BUS CORRIDOR SCHEME

#### DRAWING SERIES DESCRIPTION

TEMPLEOGUE / RATHFARNHAM TO CITY CENTRE CORE BUS CORRIDOR SCHEME. GENERAL ARRANGEMENT. COVER SHEET

TEMPLEOGUE / RATHFARNHAM TO CITY CENTRE CORE BUS CORRIDOR SCHEME. GENERAL ARRANGEMENT. KEY PLAN

TEMPLEOGUE / RATHFARNHAM TO CITY CENTRE CORE BUS CORRIDOR SCHEME. GENERAL ARRANGEMENT

© National Transport Authority (NTA) 2022. This drawing is confidential and the copyright in it is owned by NTA. This drawing must not be either loaned, copied or otherwise reproduced in whole or in part or used for any purpose without the prior permission of NTA. This drawing is to be used for the design element identified in the titlebox. Other information shown is to be considered indicative only. The drawing is to be read in conjunction with all other relevant design drawings. O.S. data used for plans are printed under © Ordnance Survey