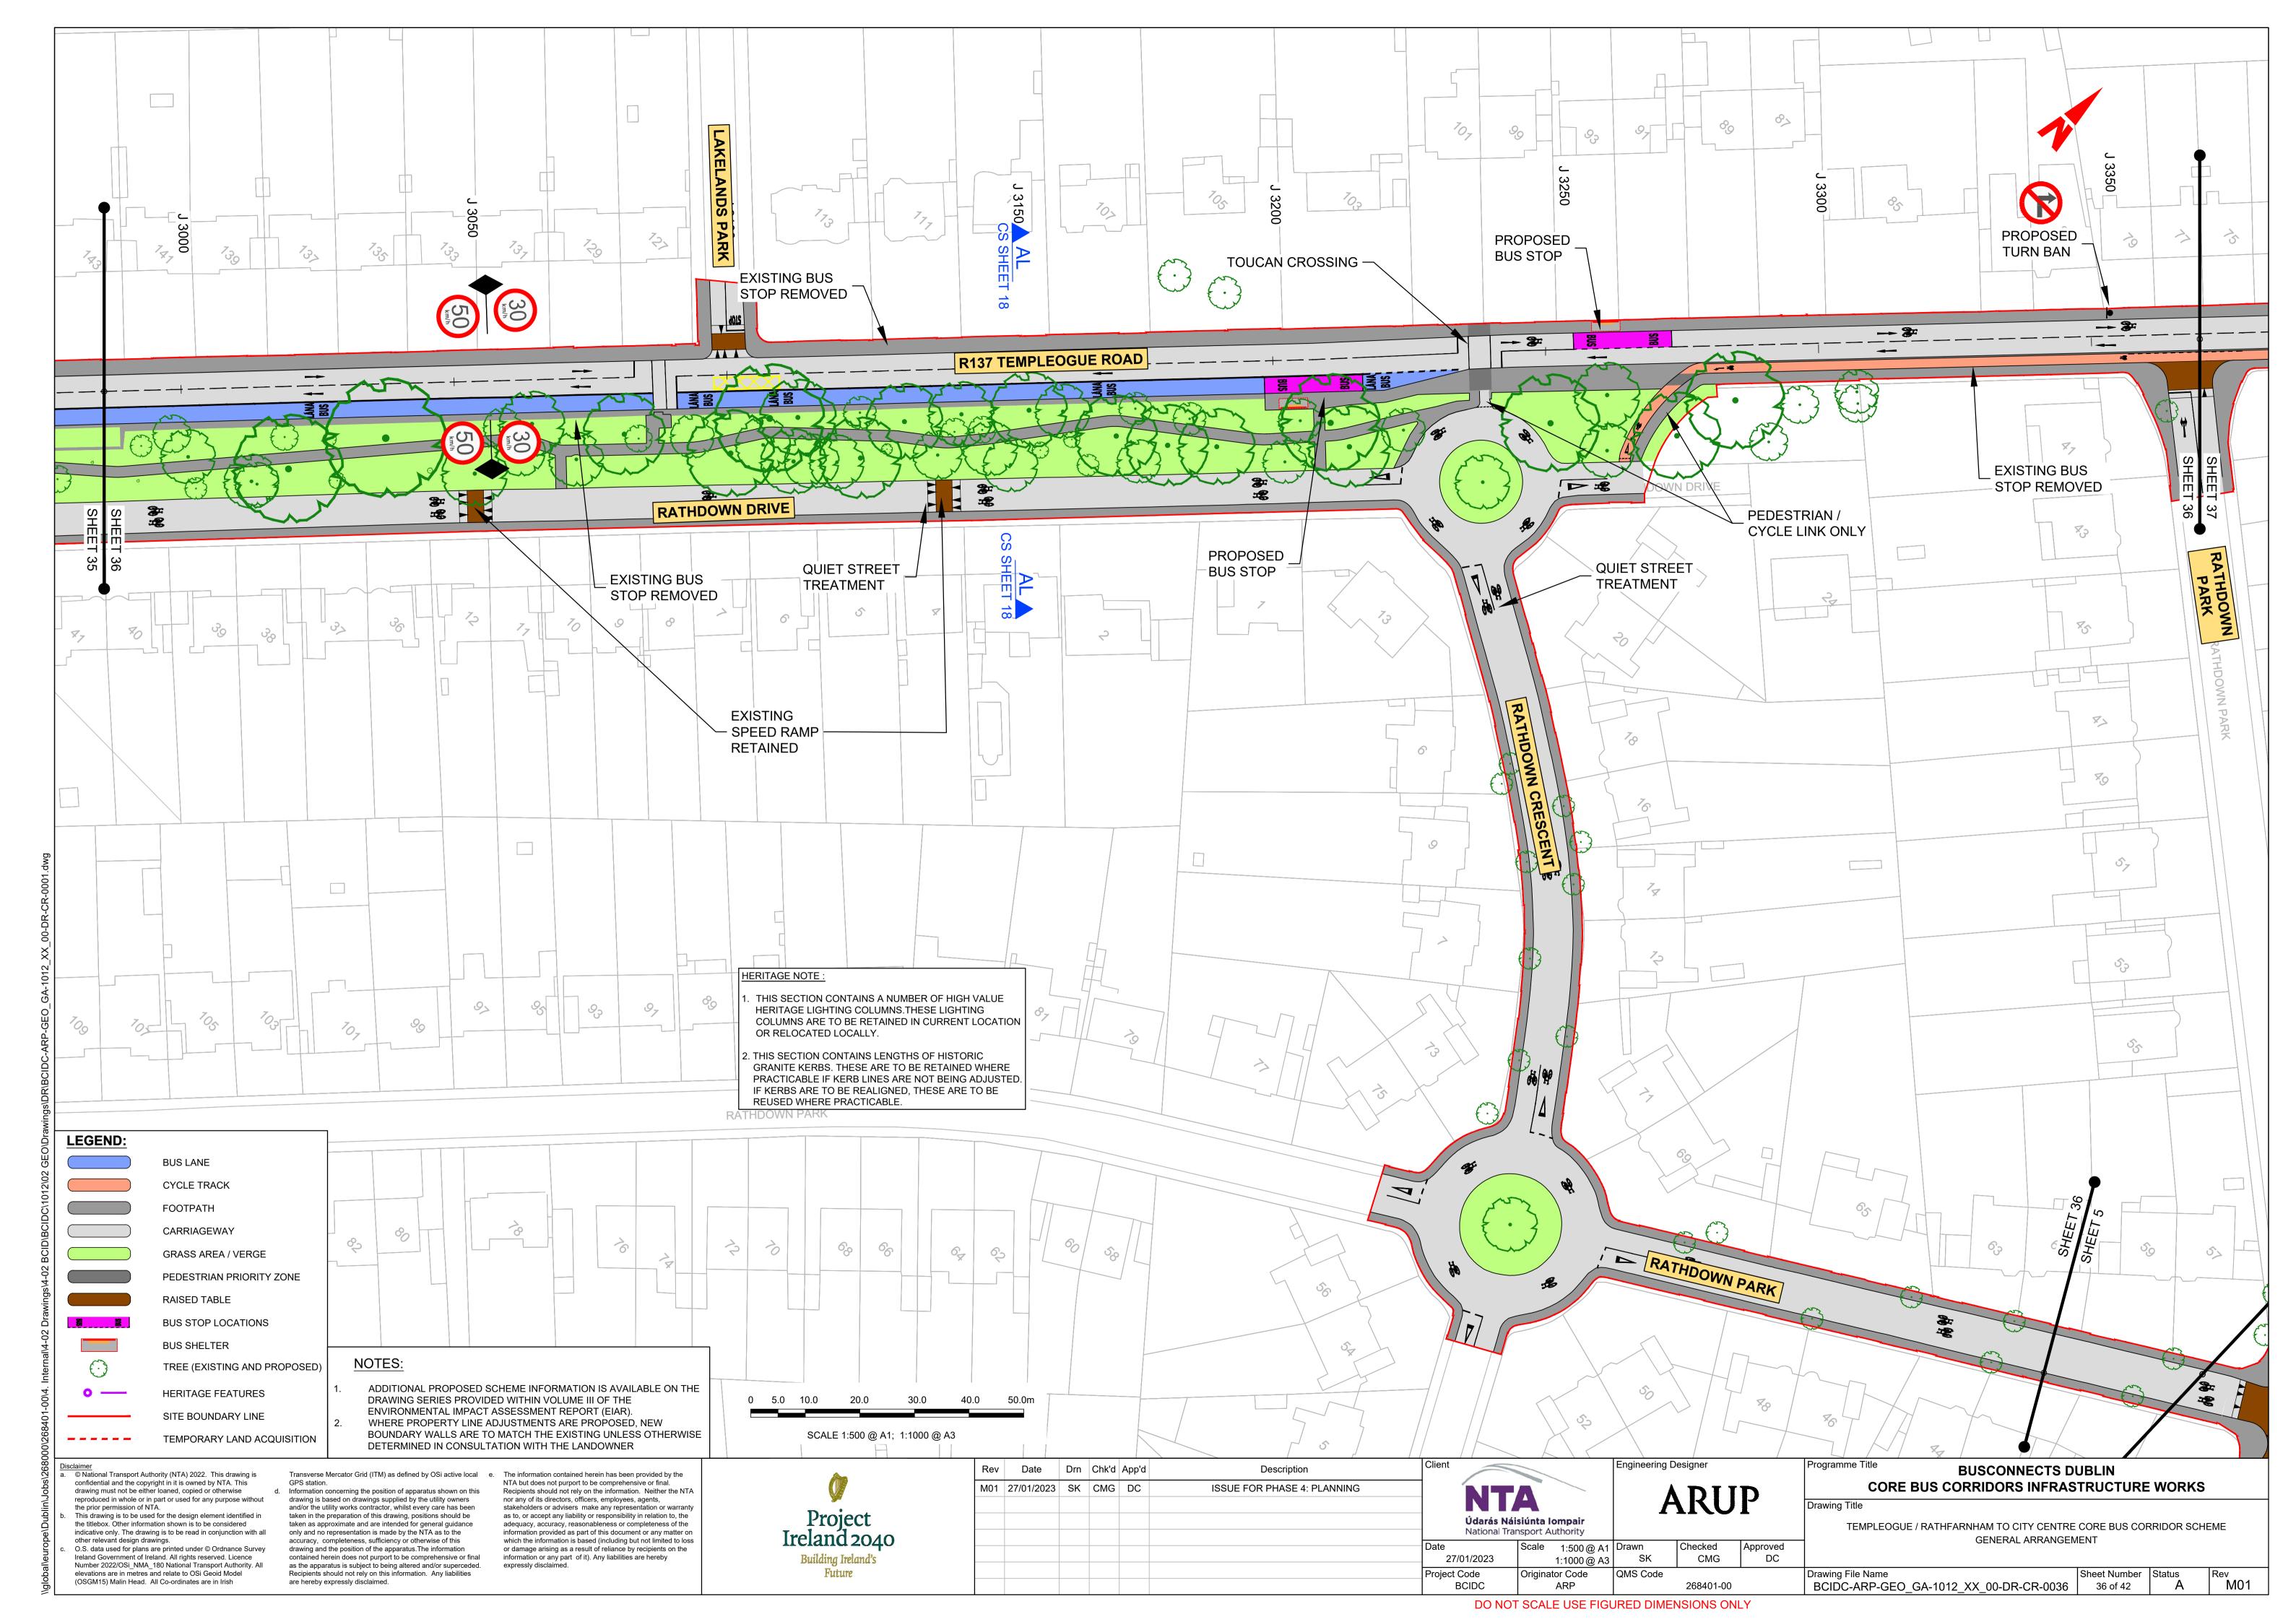

General Arrangement

# TEMPLEOGUE / RATHFARNHAM TO CITY CENTRE CORE BUS CORRIDOR SCHEME

## **GENERAL ARRANGEMENT**