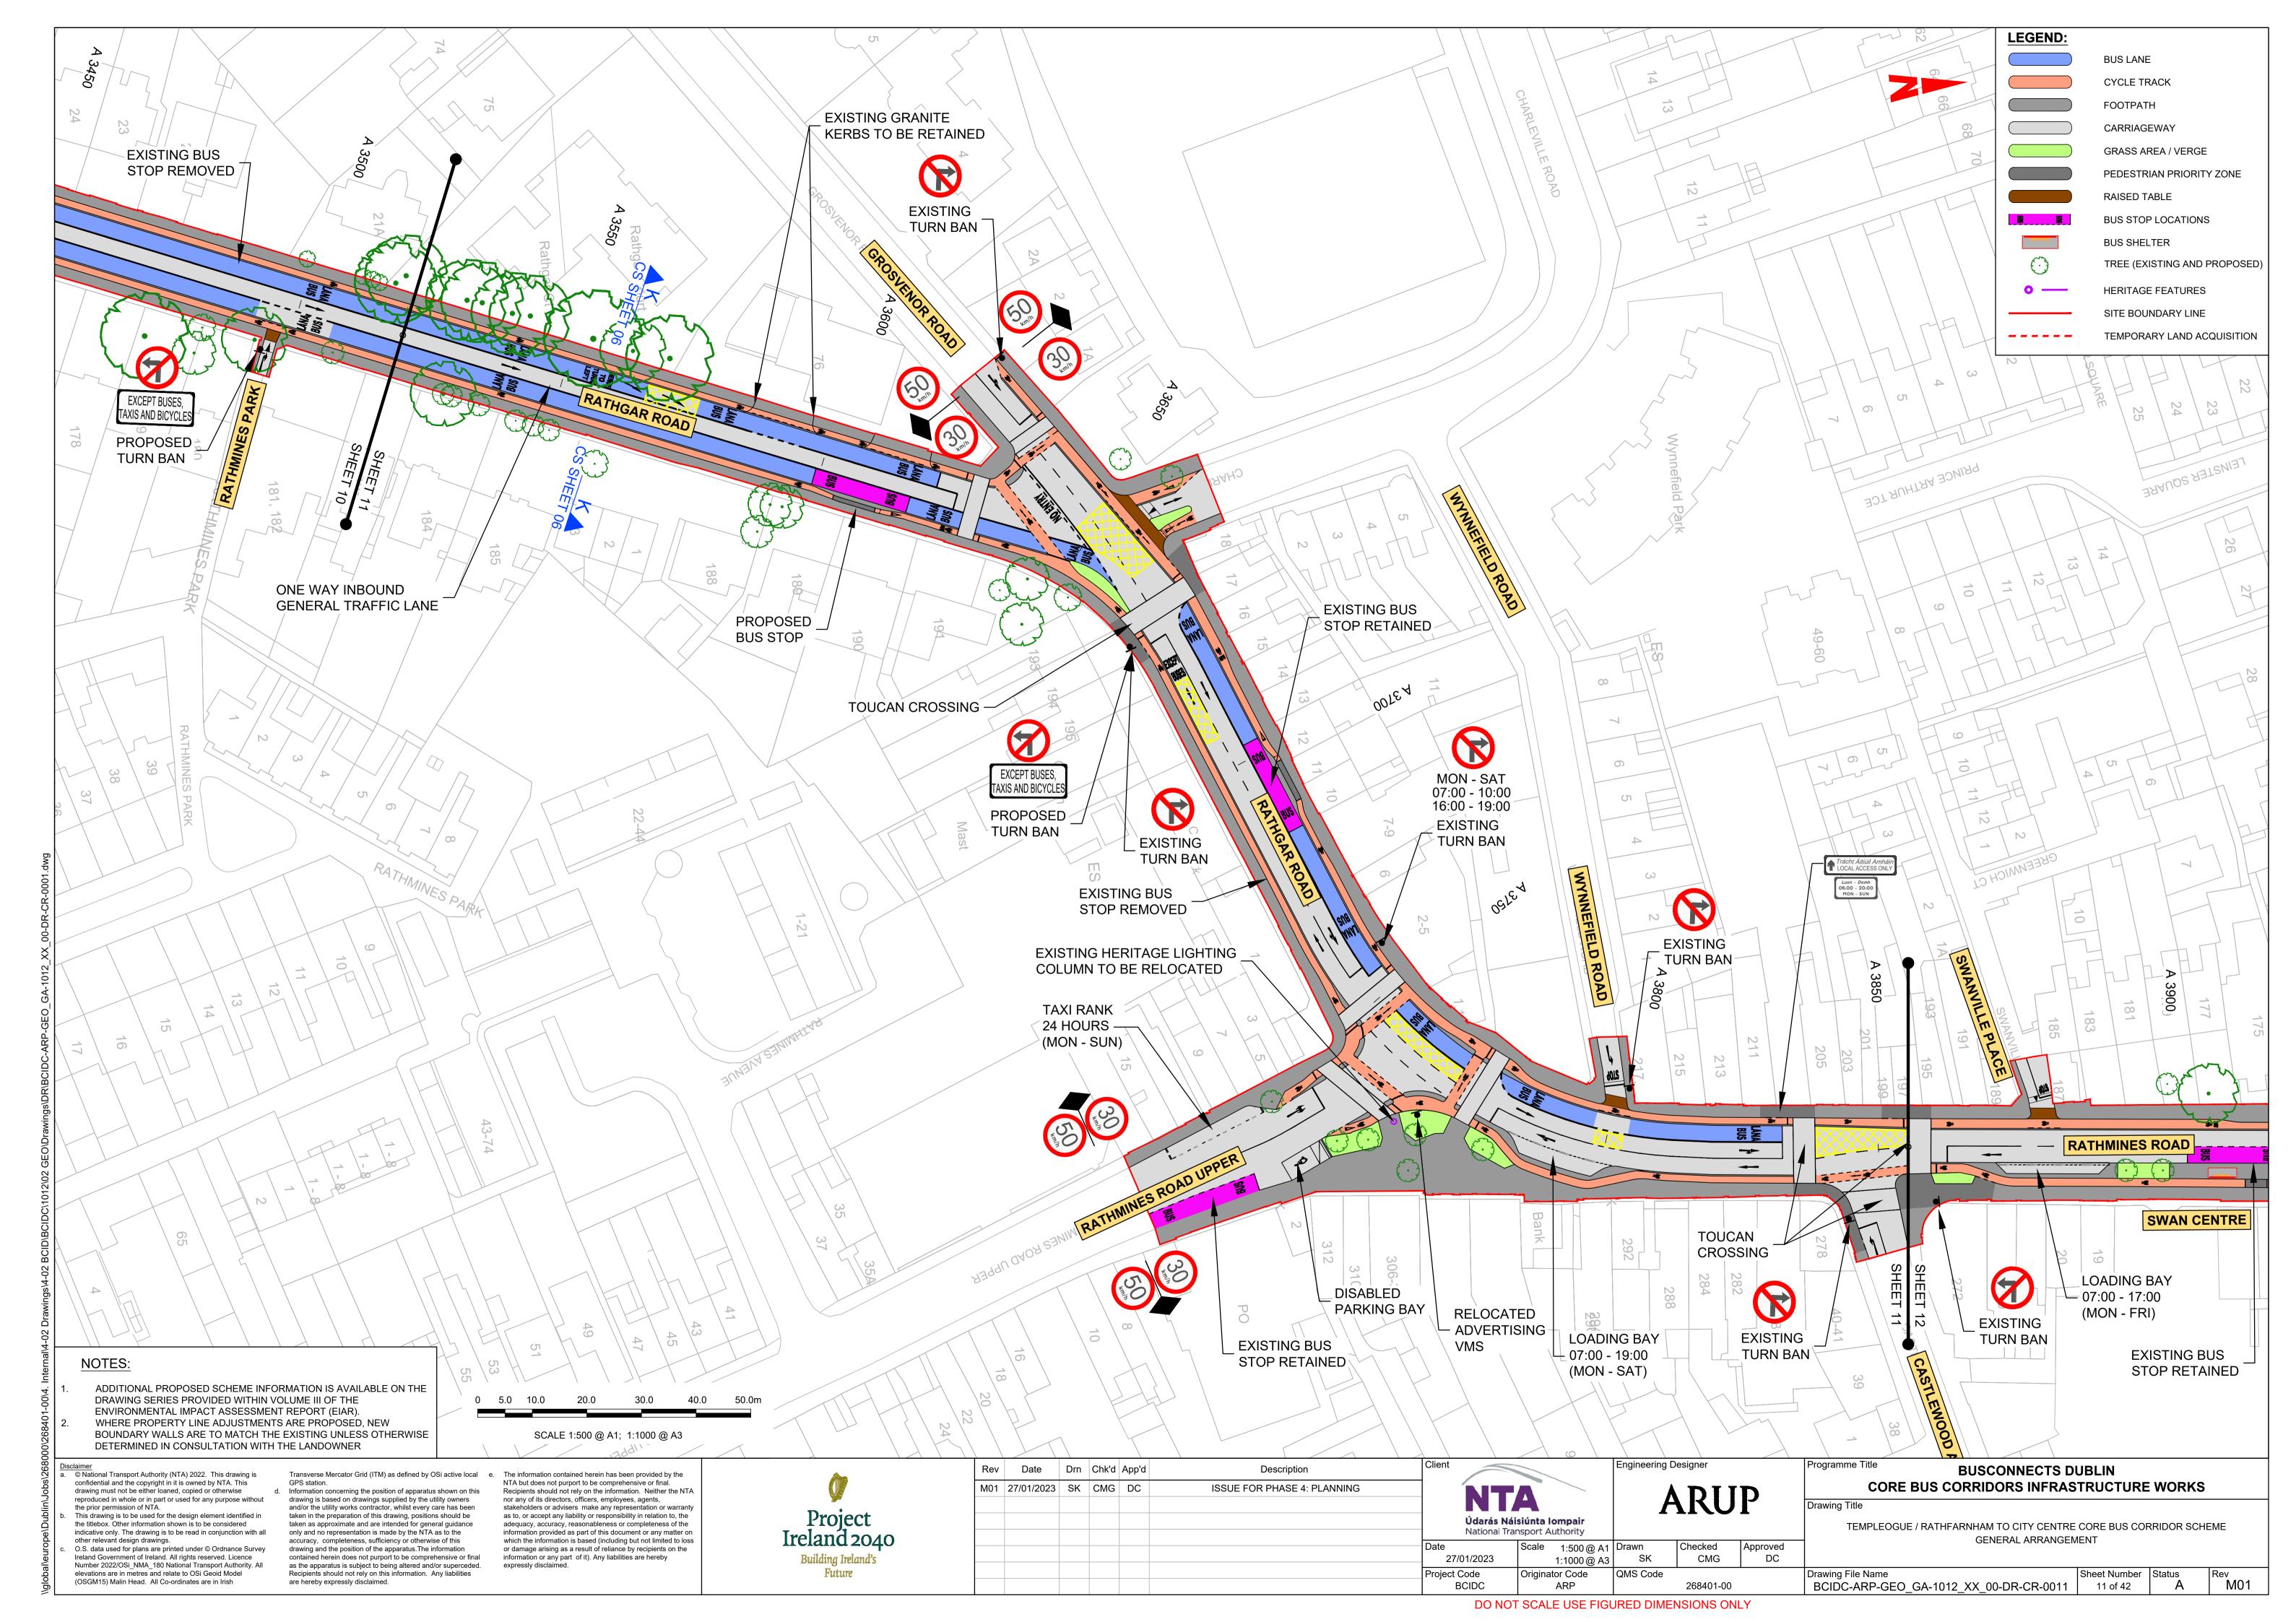

General Arrangement

# TEMPLEOGUE / RATHFARNHAM TO CITY CENTRE CORE BUS CORRIDOR SCHEME

## **GENERAL ARRANGEMENT**