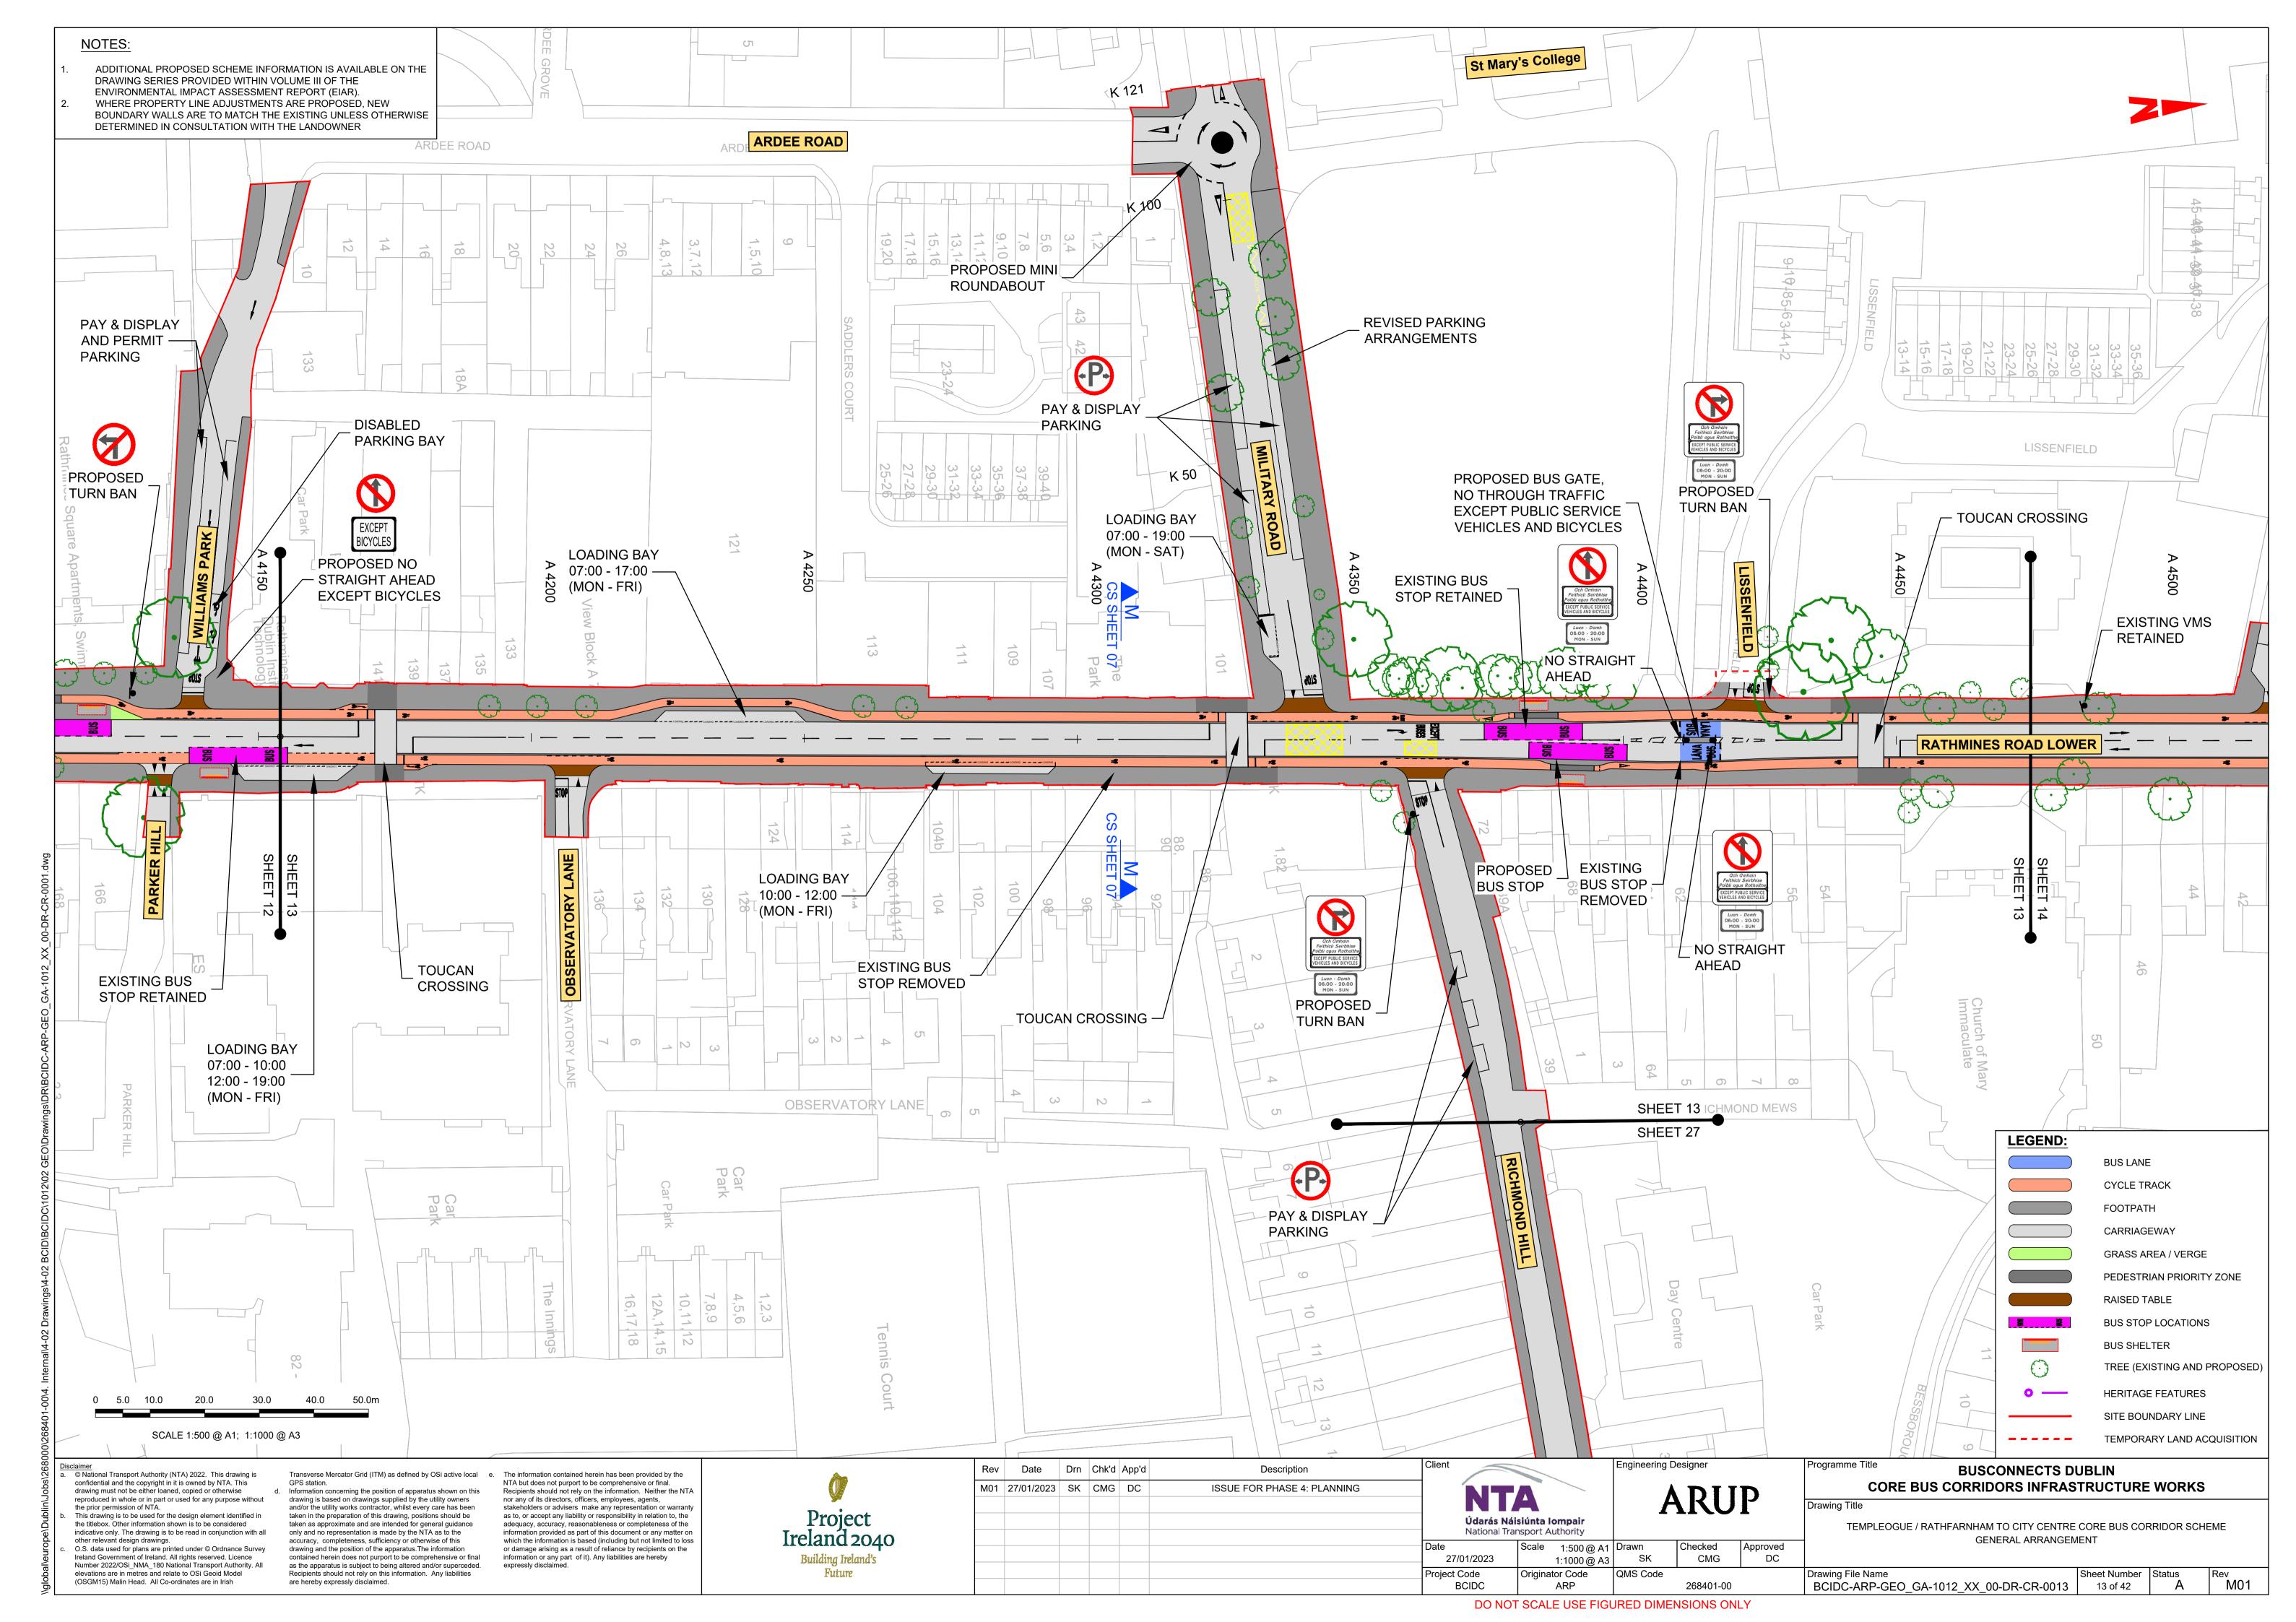

General Arrangement

# BUSCONNECTS DUBLIN CORE BUS CORRIDORS INFRASTRUCTURE WORKS

# TEMPLEOGUE / RATHFARNHAM TO CITY CENTRE CORE BUS CORRIDOR SCHEME

## **GENERAL ARRANGEMENT**

TEMPLEOGUE / RATHFARNHAM TO CITY CENTRE CORE BUS CORRIDOR SCHEME. GENERAL ARRANGEMENT

© National Transport Authority (NTA) 2022. This drawing is confidential and the copyright in it is owned by NTA. This drawing must not be either loaned, copied or otherwise reproduced in whole or in part or used for any purpose without the prior permission of NTA. This drawing is to be used for the design element identified in the titlebox. Other information shown is to be considered indicative only. The drawing is to be read in conjunction with all other relevant design drawings. O.S. data used for plans are printed under © Ordnance Survey

TEMPLEOGUE / RATHFARNHAM TO CITY CENTRE CORE BUS CORRIDOR SCHEME

BCIDC-ARP-GEO IX-1012 XX 00-DR-CR-0001

DO NOT SCALE USE FIGURED DIMENSIONS ONLY

N/A @ A3

Originator Code