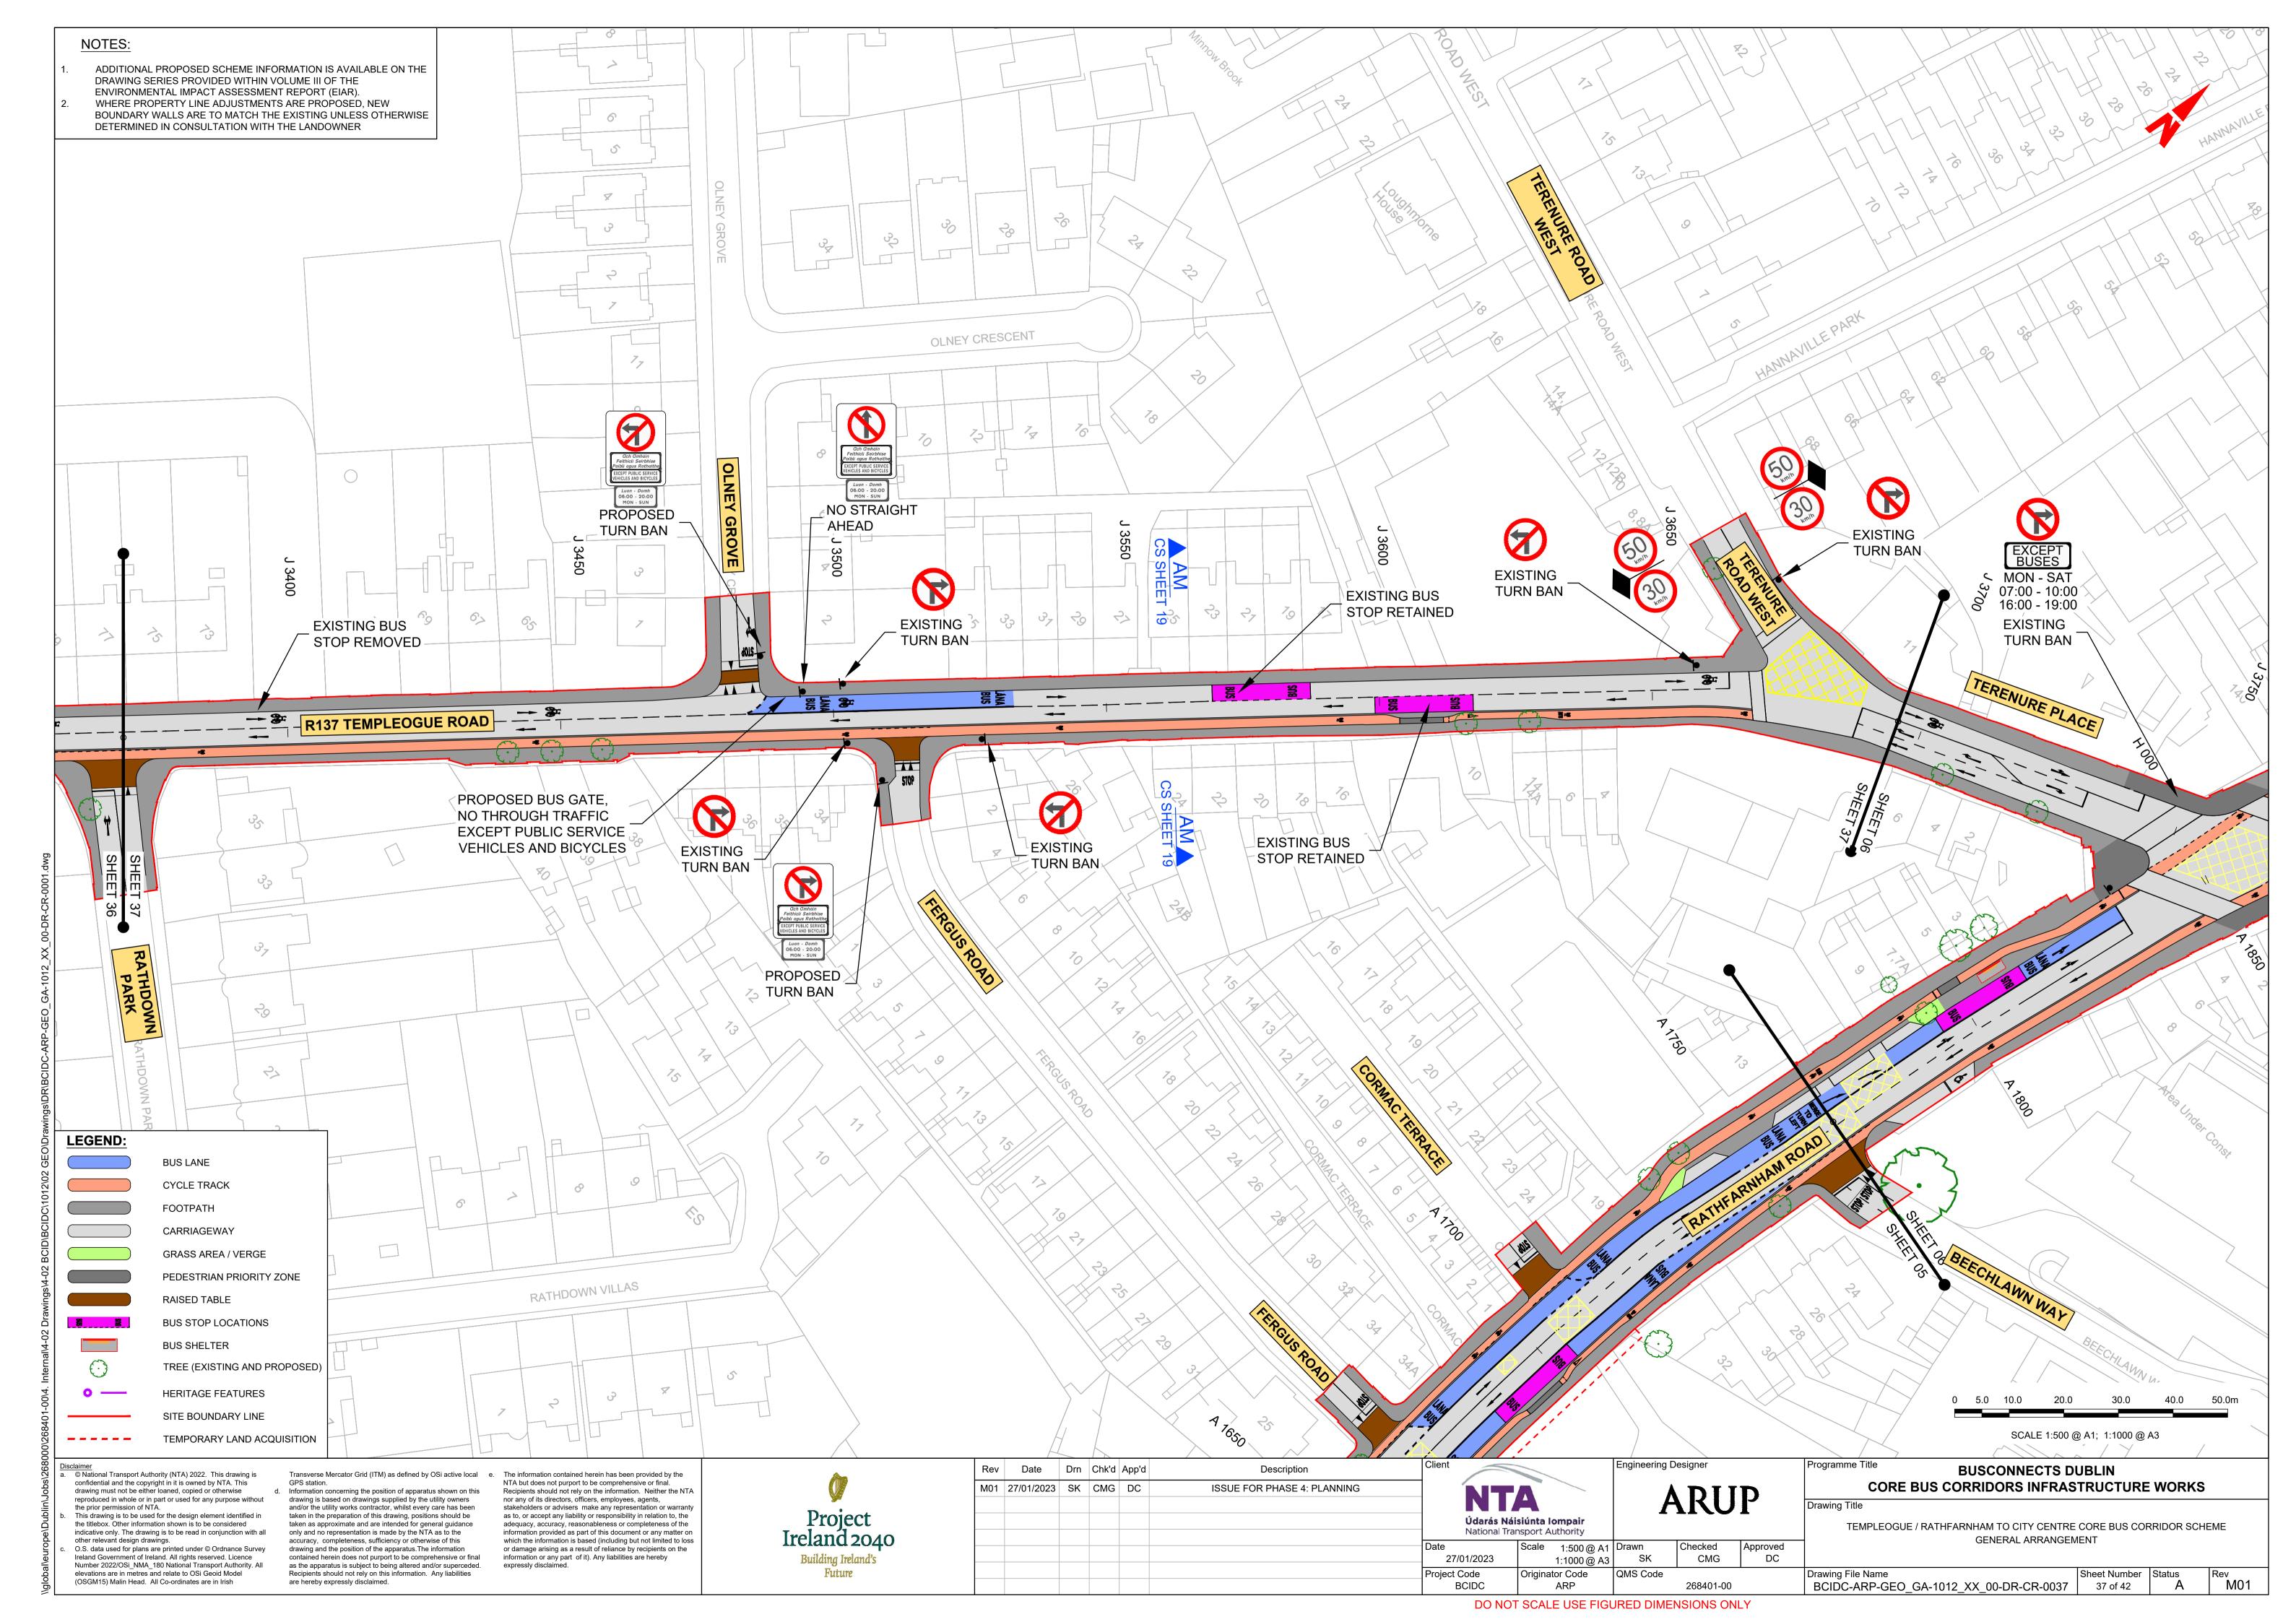

General Arrangement

# TEMPLEOGUE / RATHFARNHAM TO CITY CENTRE CORE BUS CORRIDOR SCHEME

## **GENERAL ARRANGEMENT**