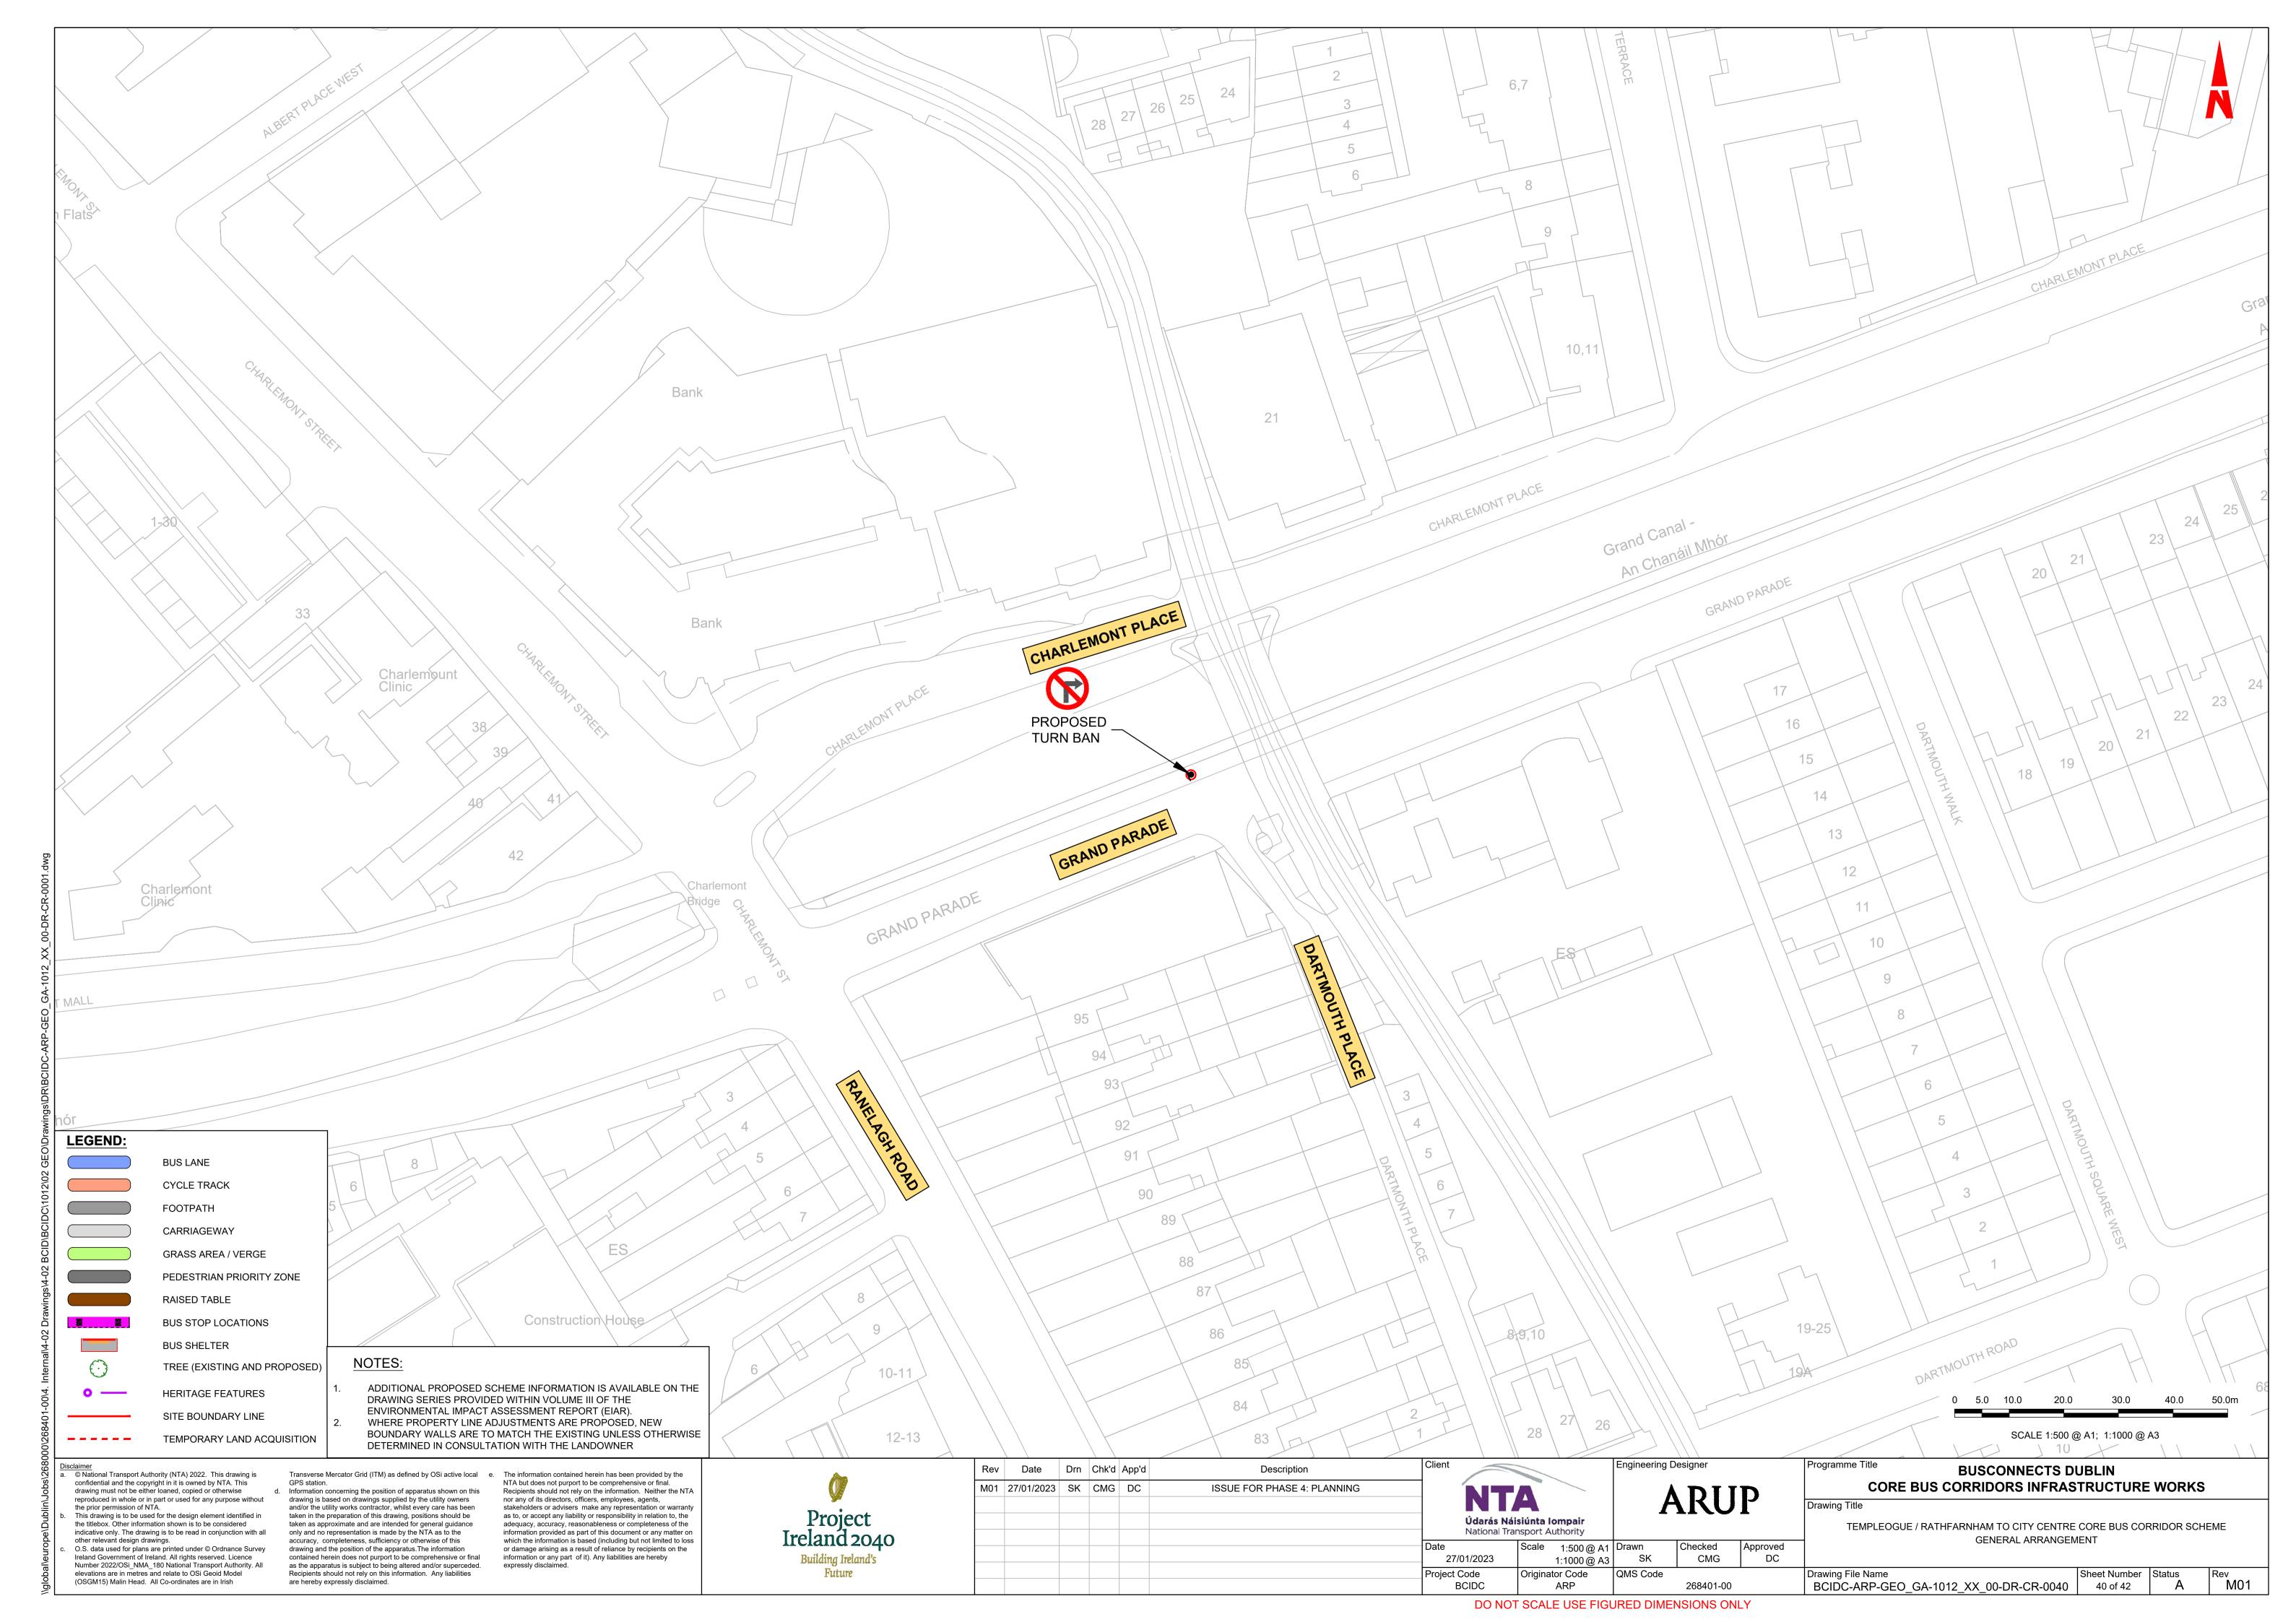

General Arrangement

# TEMPLEOGUE / RATHFARNHAM TO CITY CENTRE CORE BUS CORRIDOR SCHEME

## **GENERAL ARRANGEMENT**