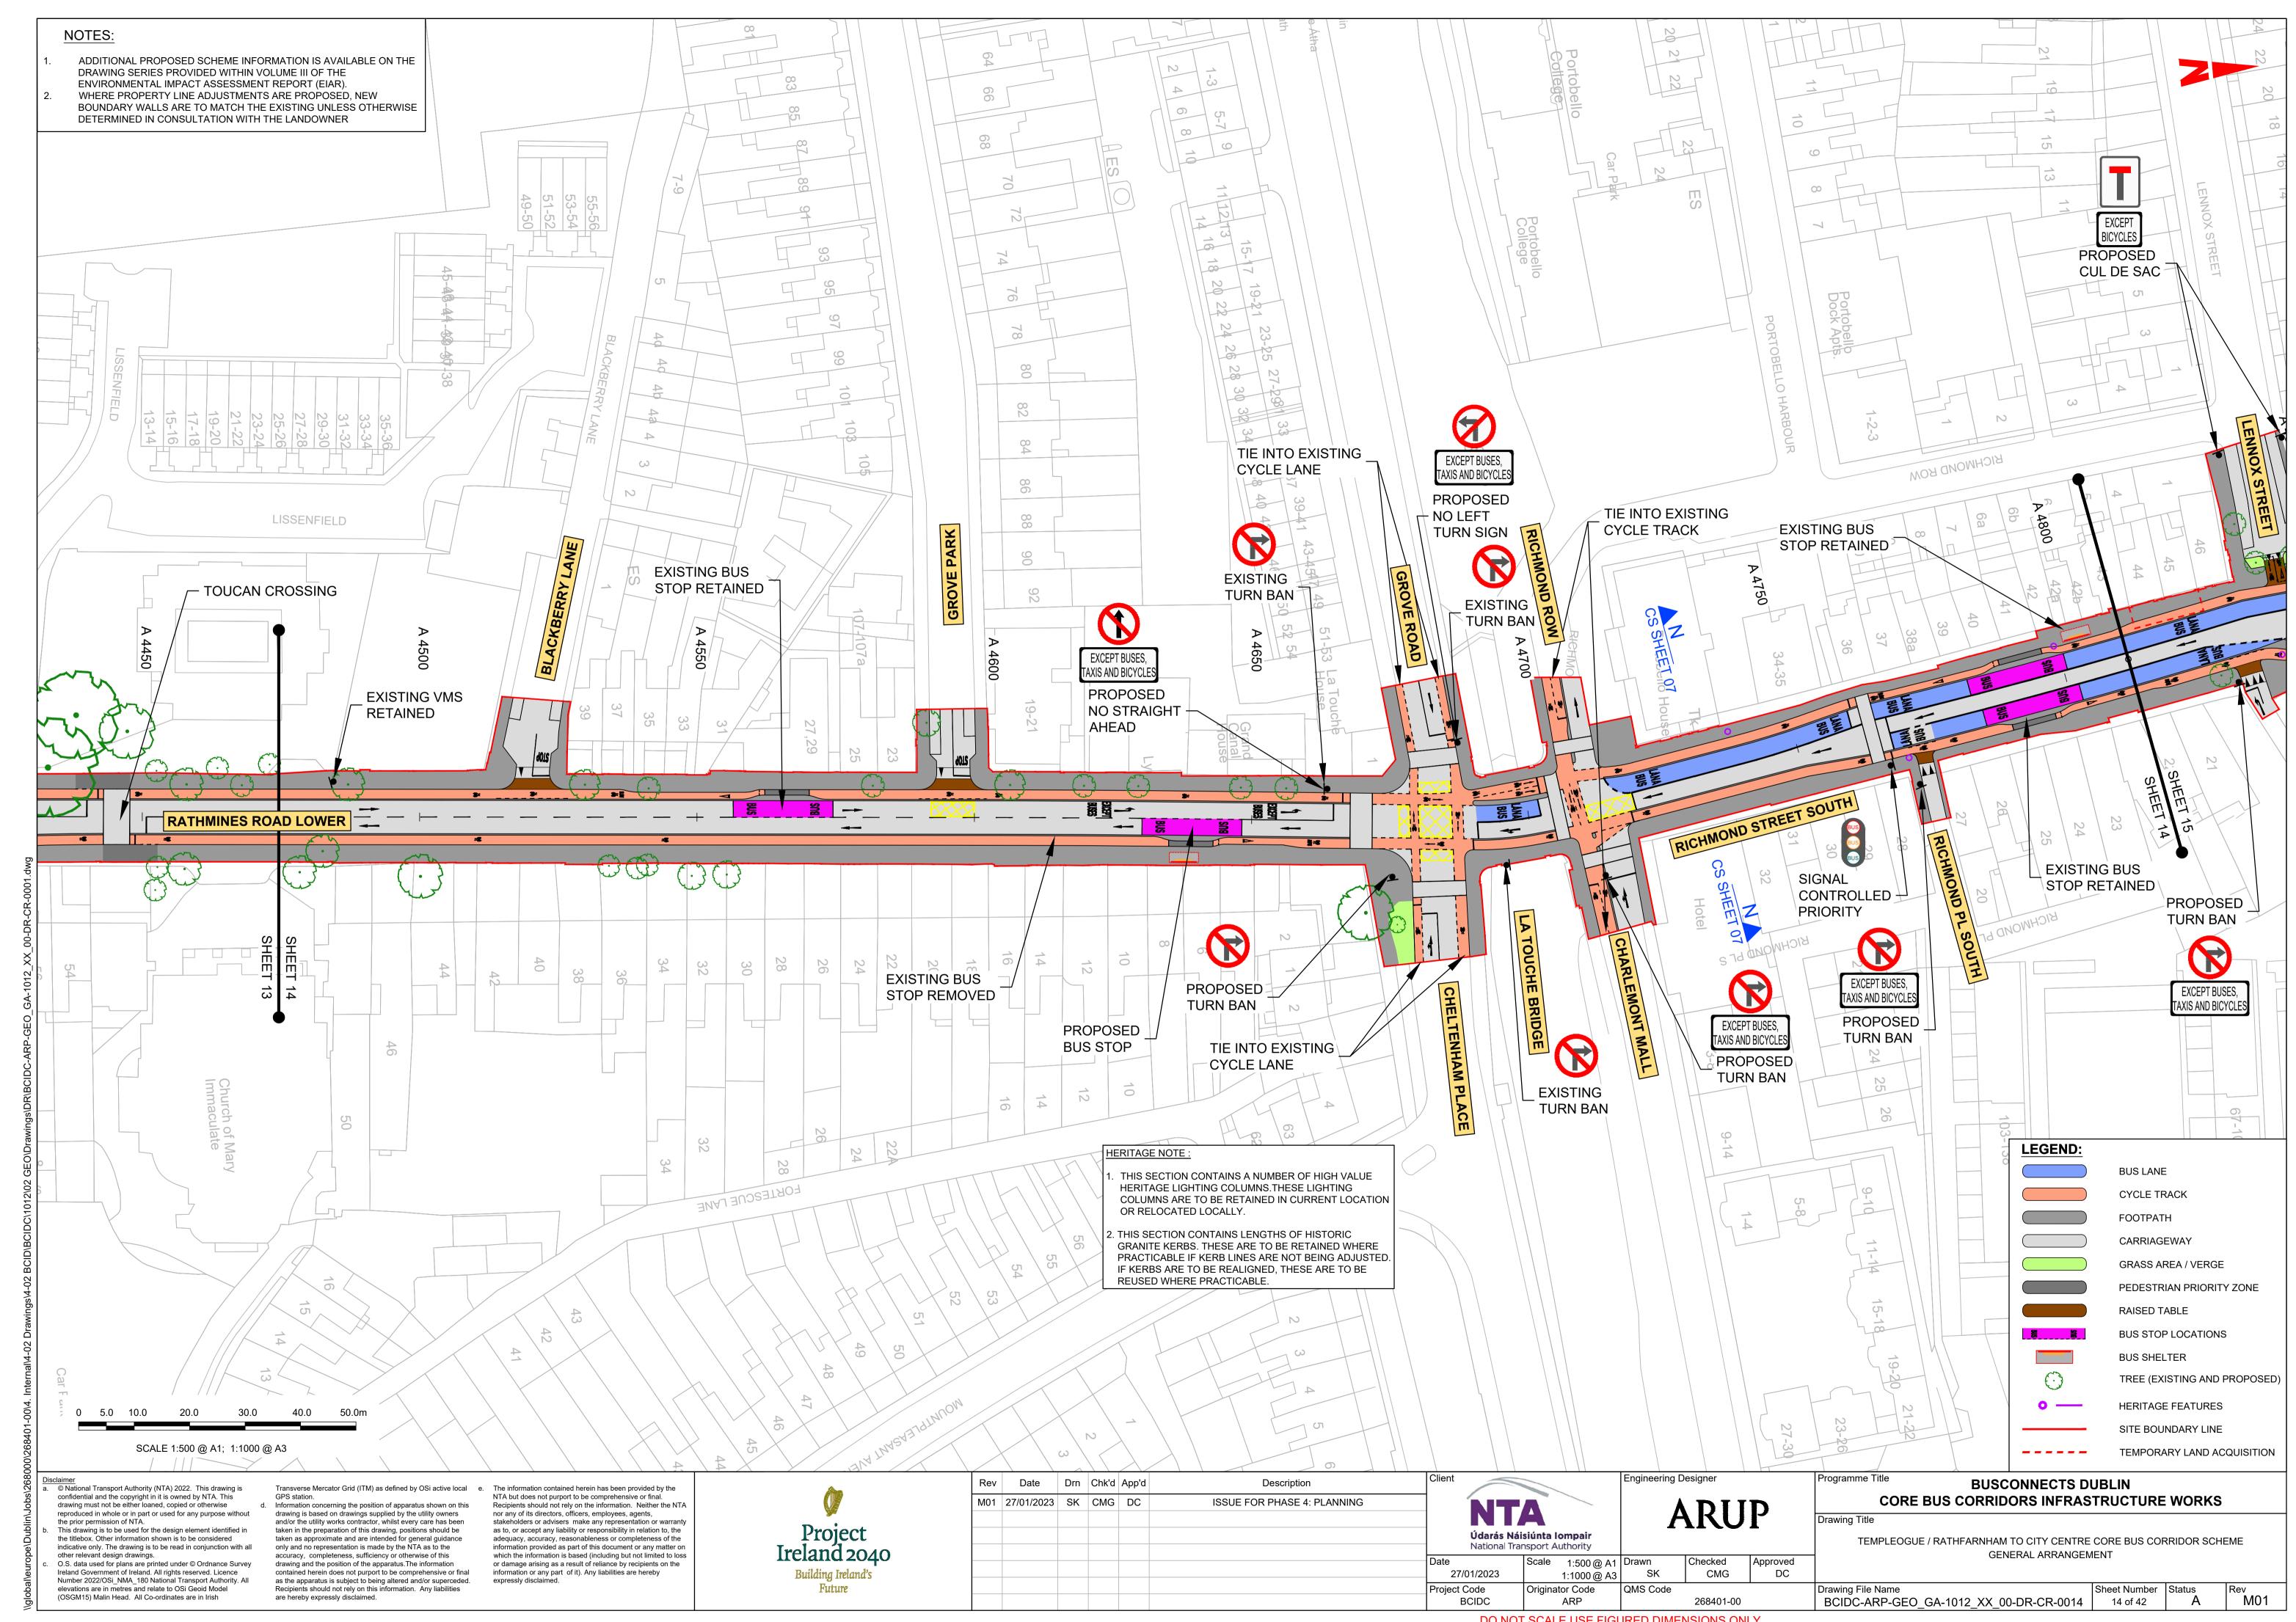

General Arrangement

# BUSCONNECTS DUBLIN CORE BUS CORRIDORS INFRASTRUCTURE WORKS

# TEMPLEOGUE / RATHFARNHAM TO CITY CENTRE CORE BUS CORRIDOR SCHEME

## **GENERAL ARRANGEMENT**

TEMPLEOGUE / RATHFARNHAM TO CITY CENTRE CORE BUS CORRIDOR SCHEME. GENERAL ARRANGEMENT

© National Transport Authority (NTA) 2022. This drawing is confidential and the copyright in it is owned by NTA. This drawing must not be either loaned, copied or otherwise reproduced in whole or in part or used for any purpose without the prior permission of NTA. This drawing is to be used for the design element identified in the titlebox. Other information shown is to be considered indicative only. The drawing is to be read in conjunction with all other relevant design drawings. O.S. data used for plans are printed under © Ordnance Survey

TEMPLEOGUE / RATHFARNHAM TO CITY CENTRE CORE BUS CORRIDOR SCHEME

BCIDC-ARP-GEO IX-1012 XX 00-DR-CR-0001

DO NOT SCALE USE FIGURED DIMENSIONS ONLY

N/A @ A3

Originator Code