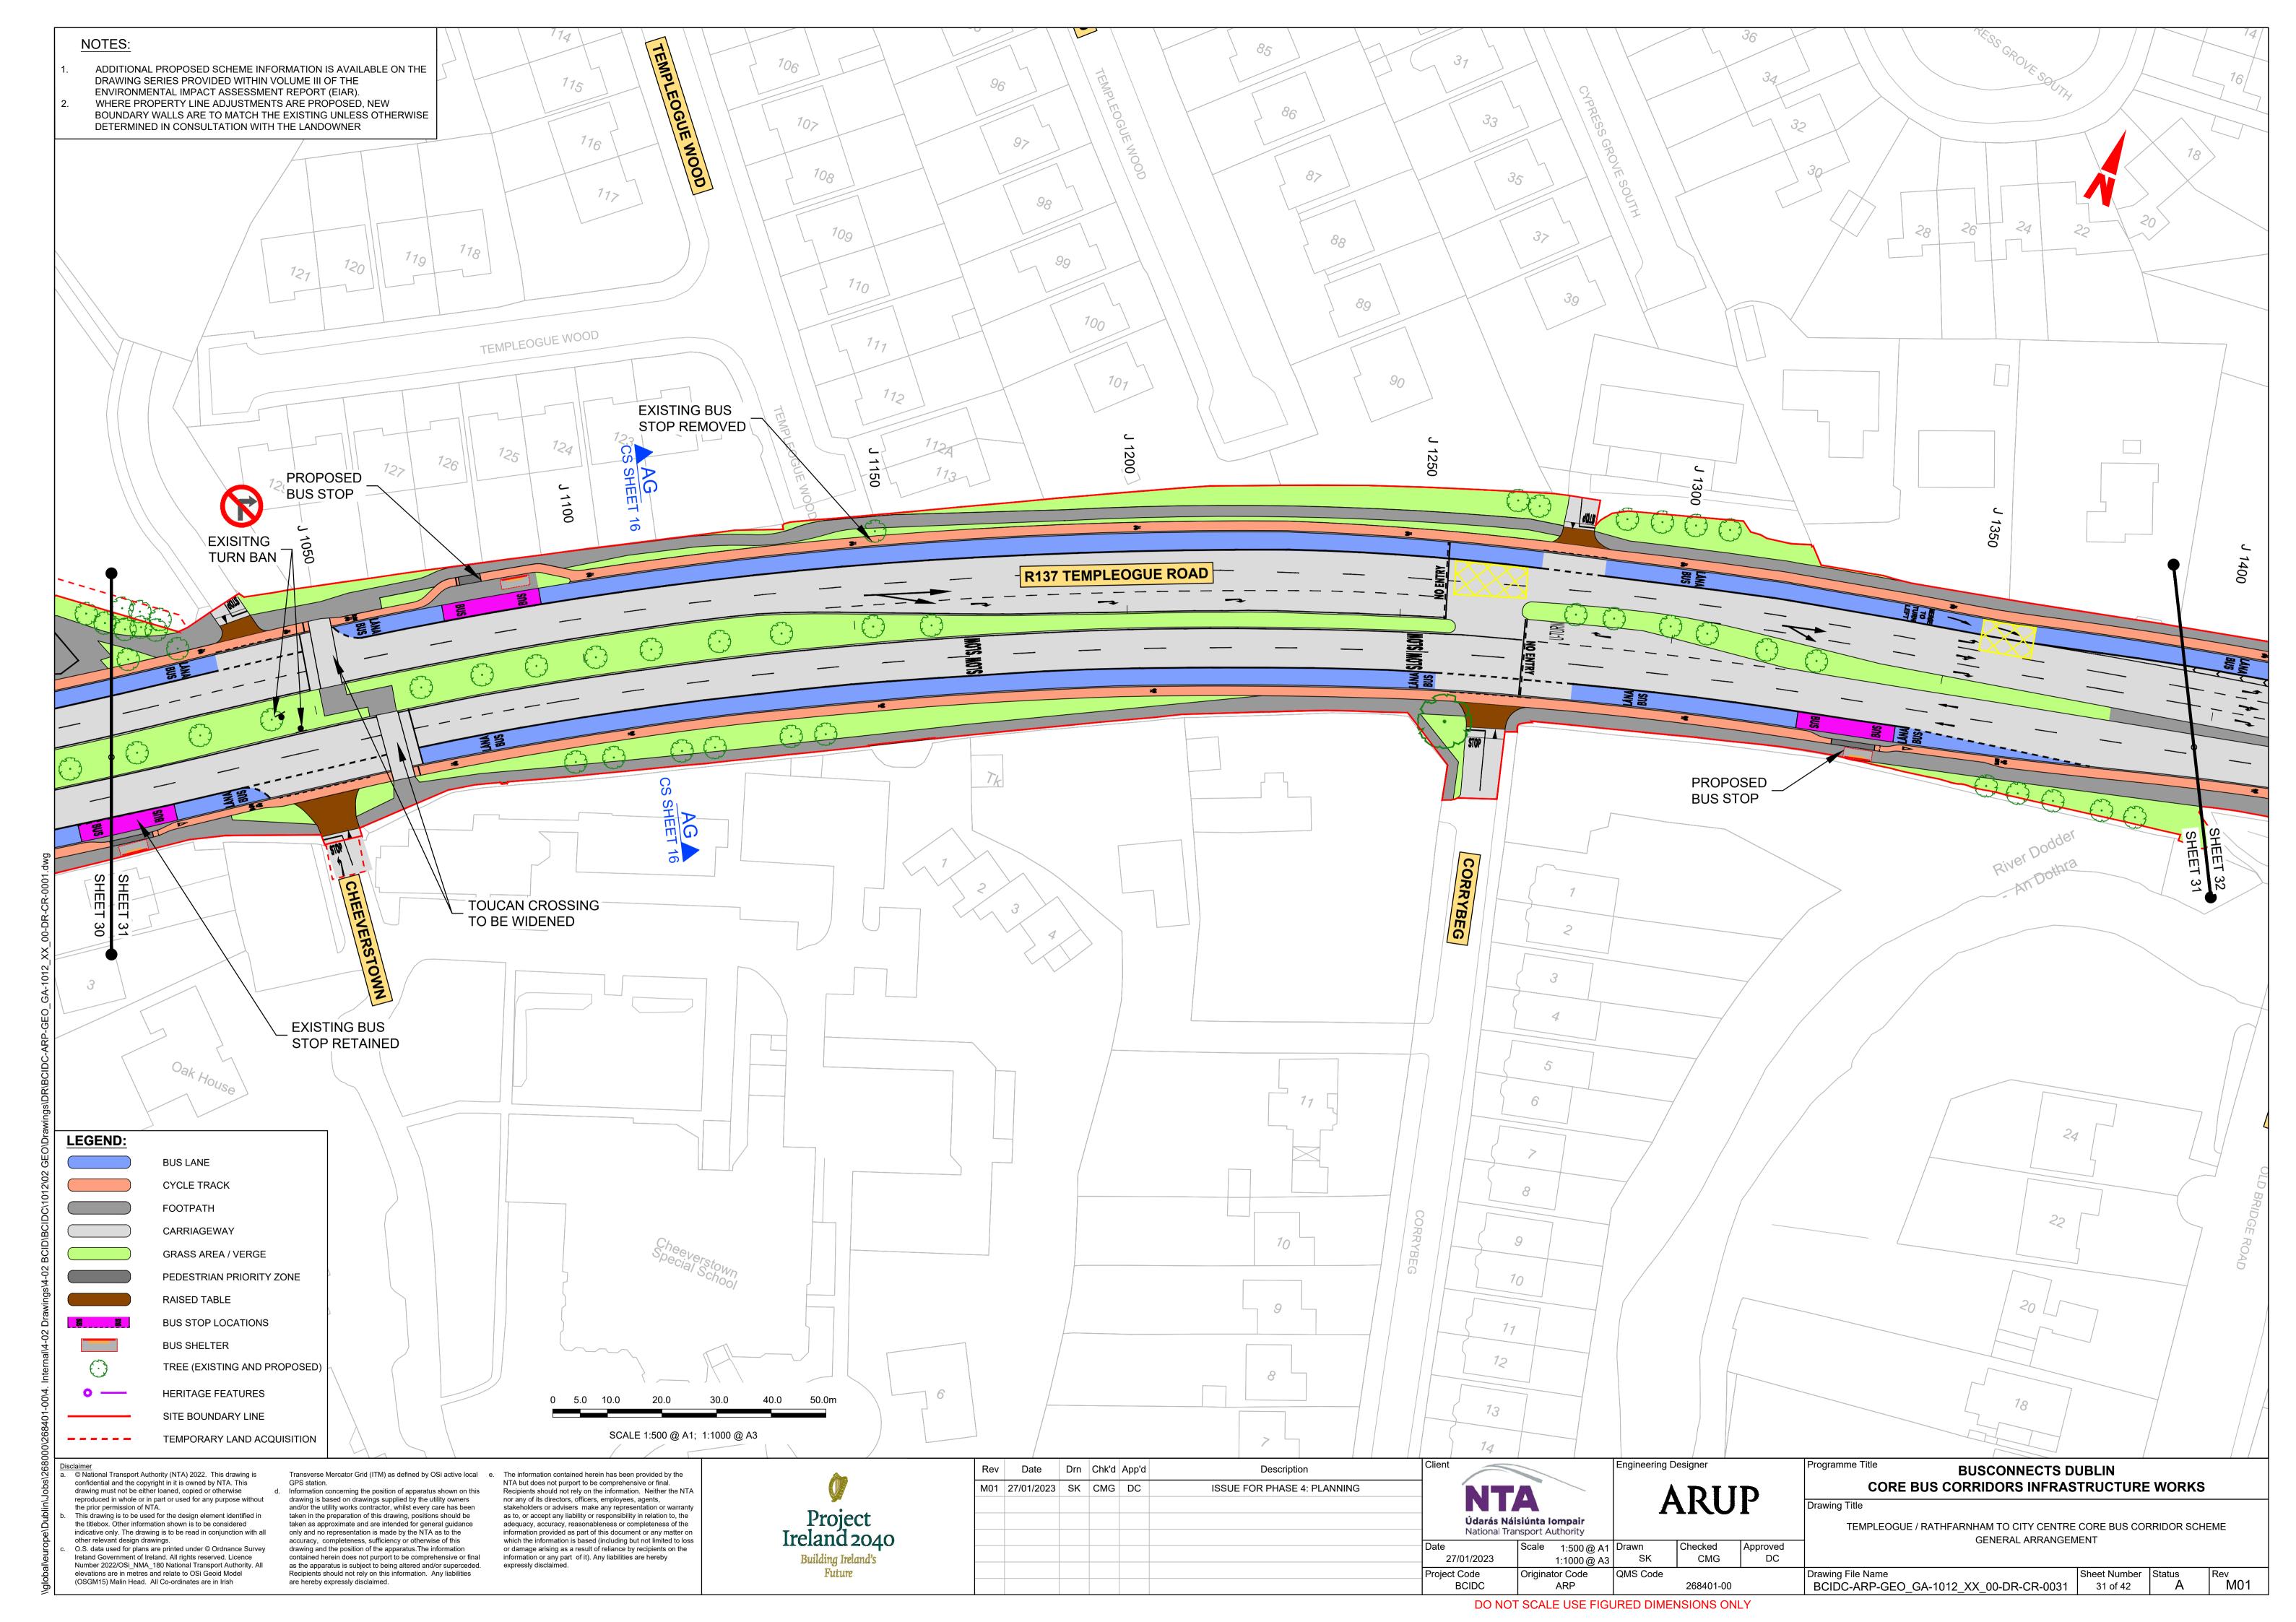

General Arrangement

# TEMPLEOGUE / RATHFARNHAM TO CITY CENTRE CORE BUS CORRIDOR SCHEME

## **GENERAL ARRANGEMENT**