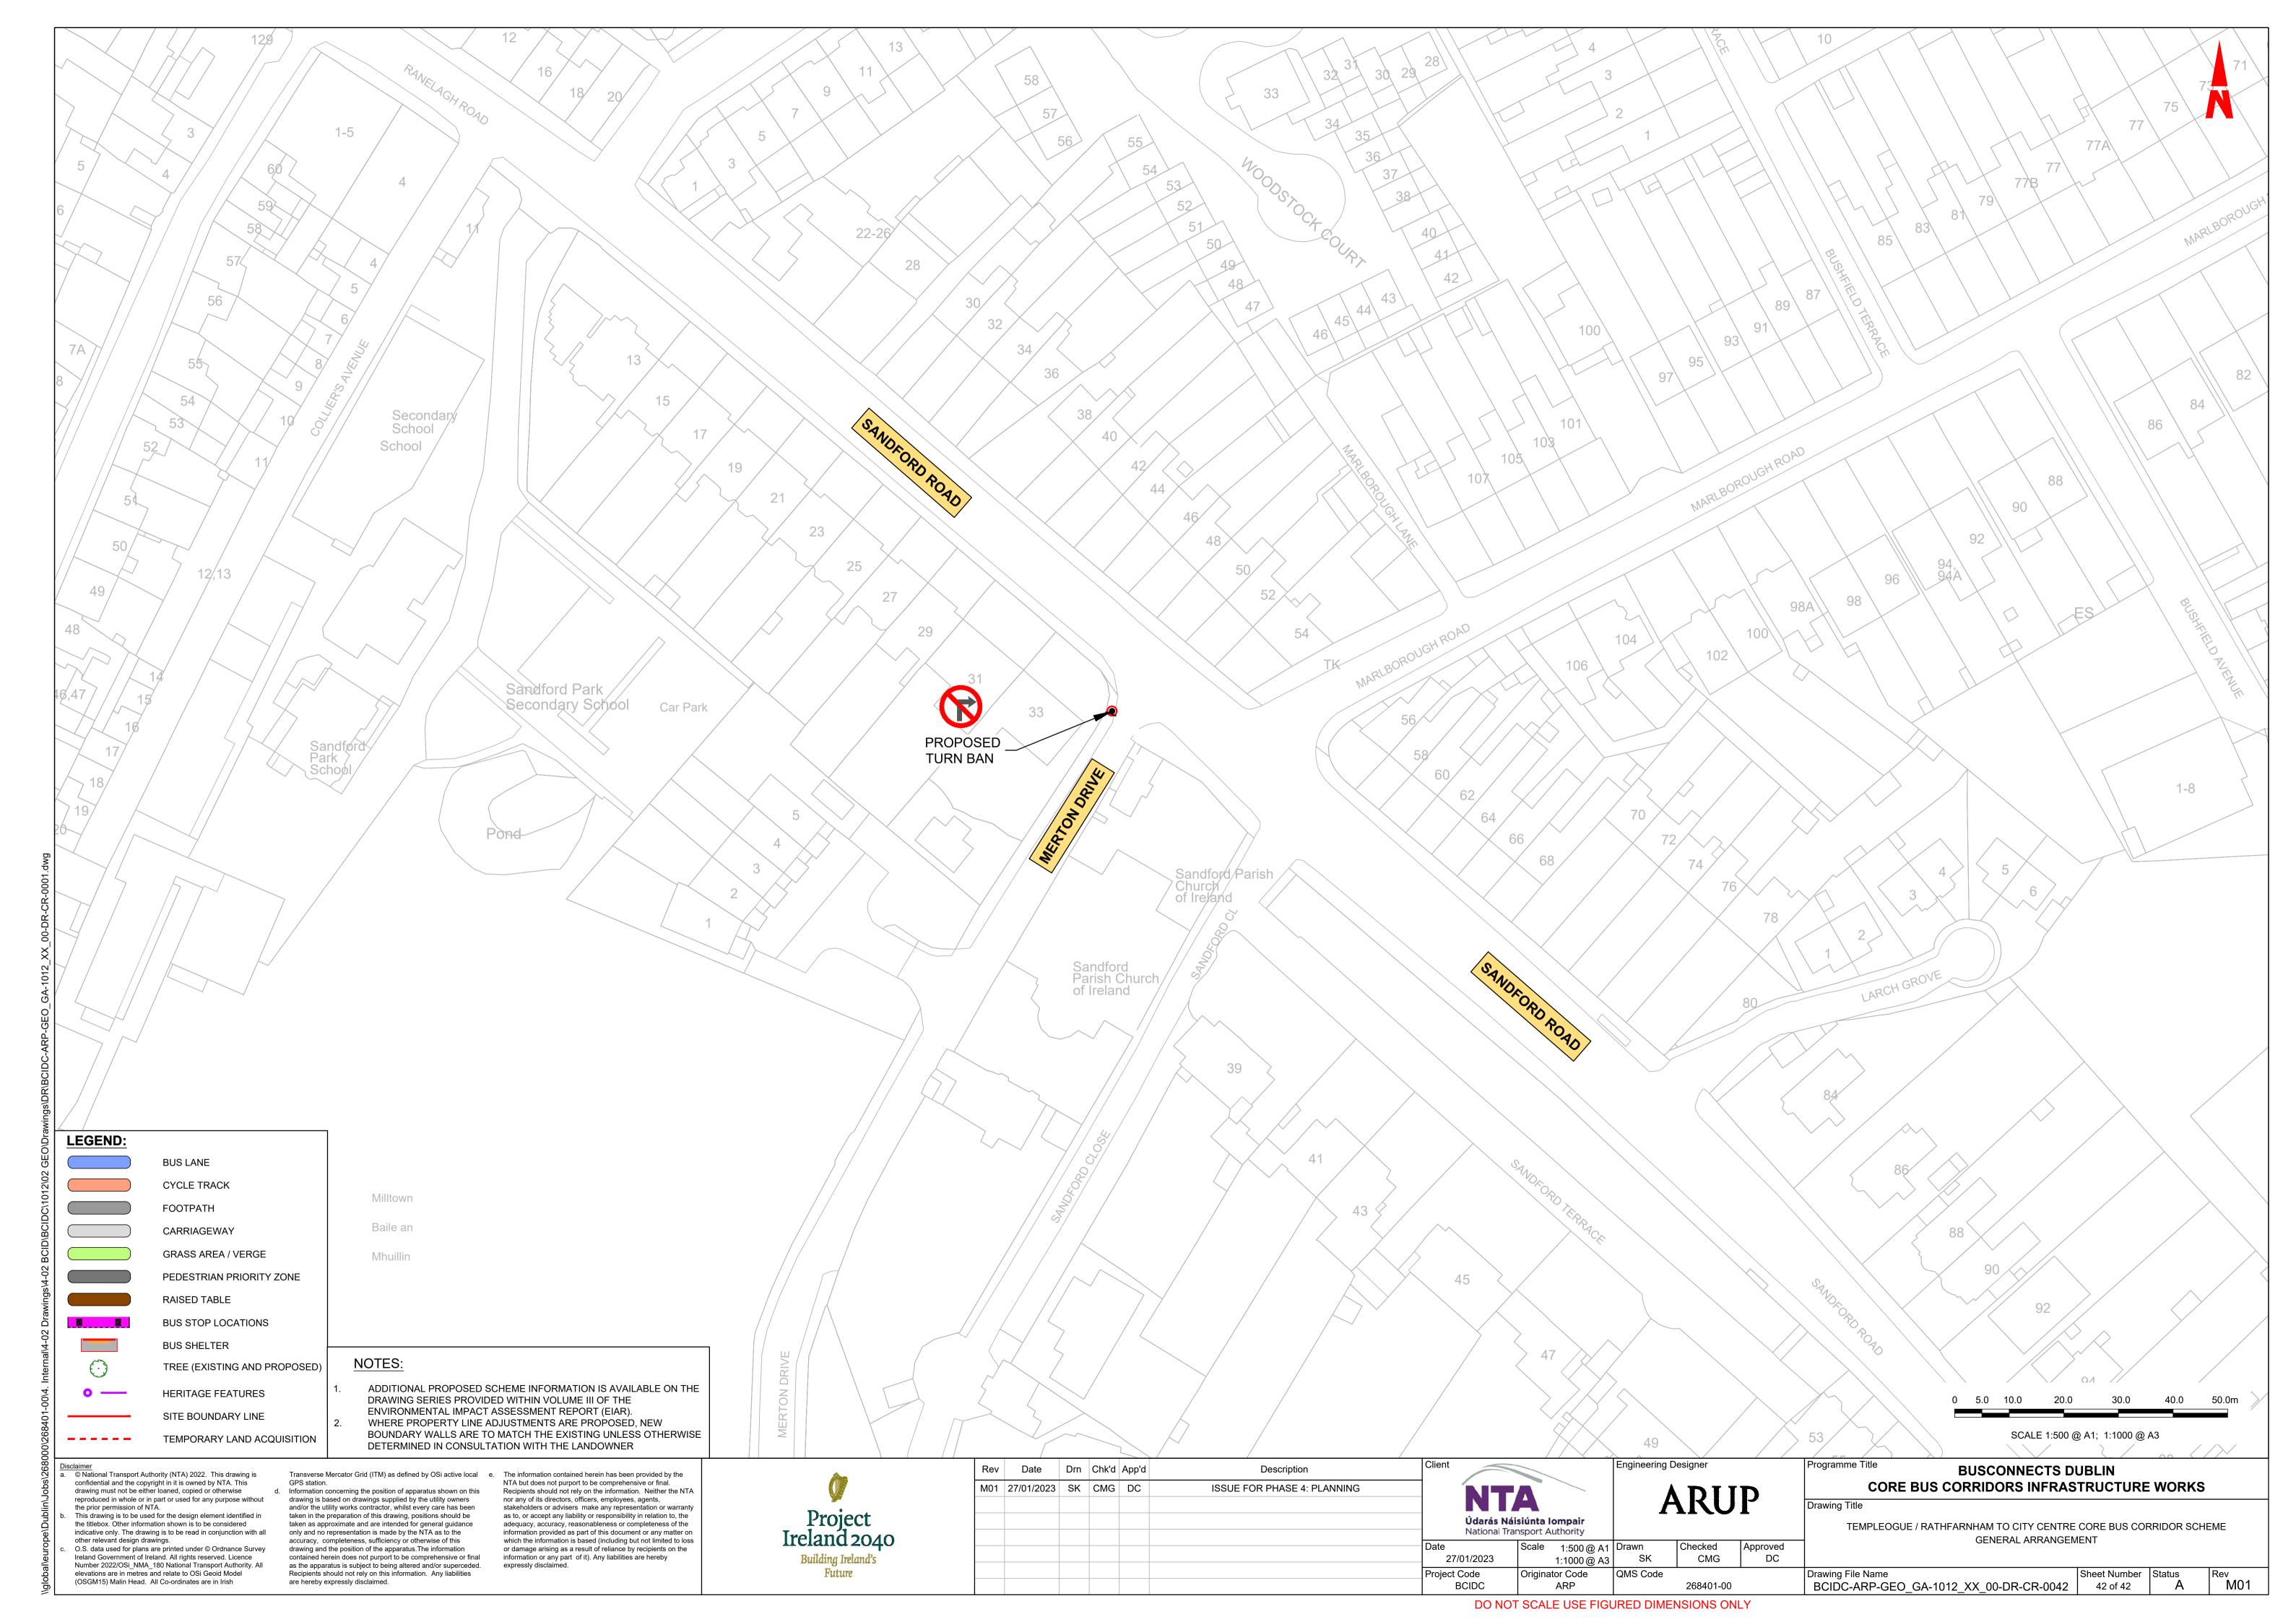

General Arrangement

# TEMPLEOGUE / RATHFARNHAM TO CITY CENTRE CORE BUS CORRIDOR SCHEME

## **GENERAL ARRANGEMENT**