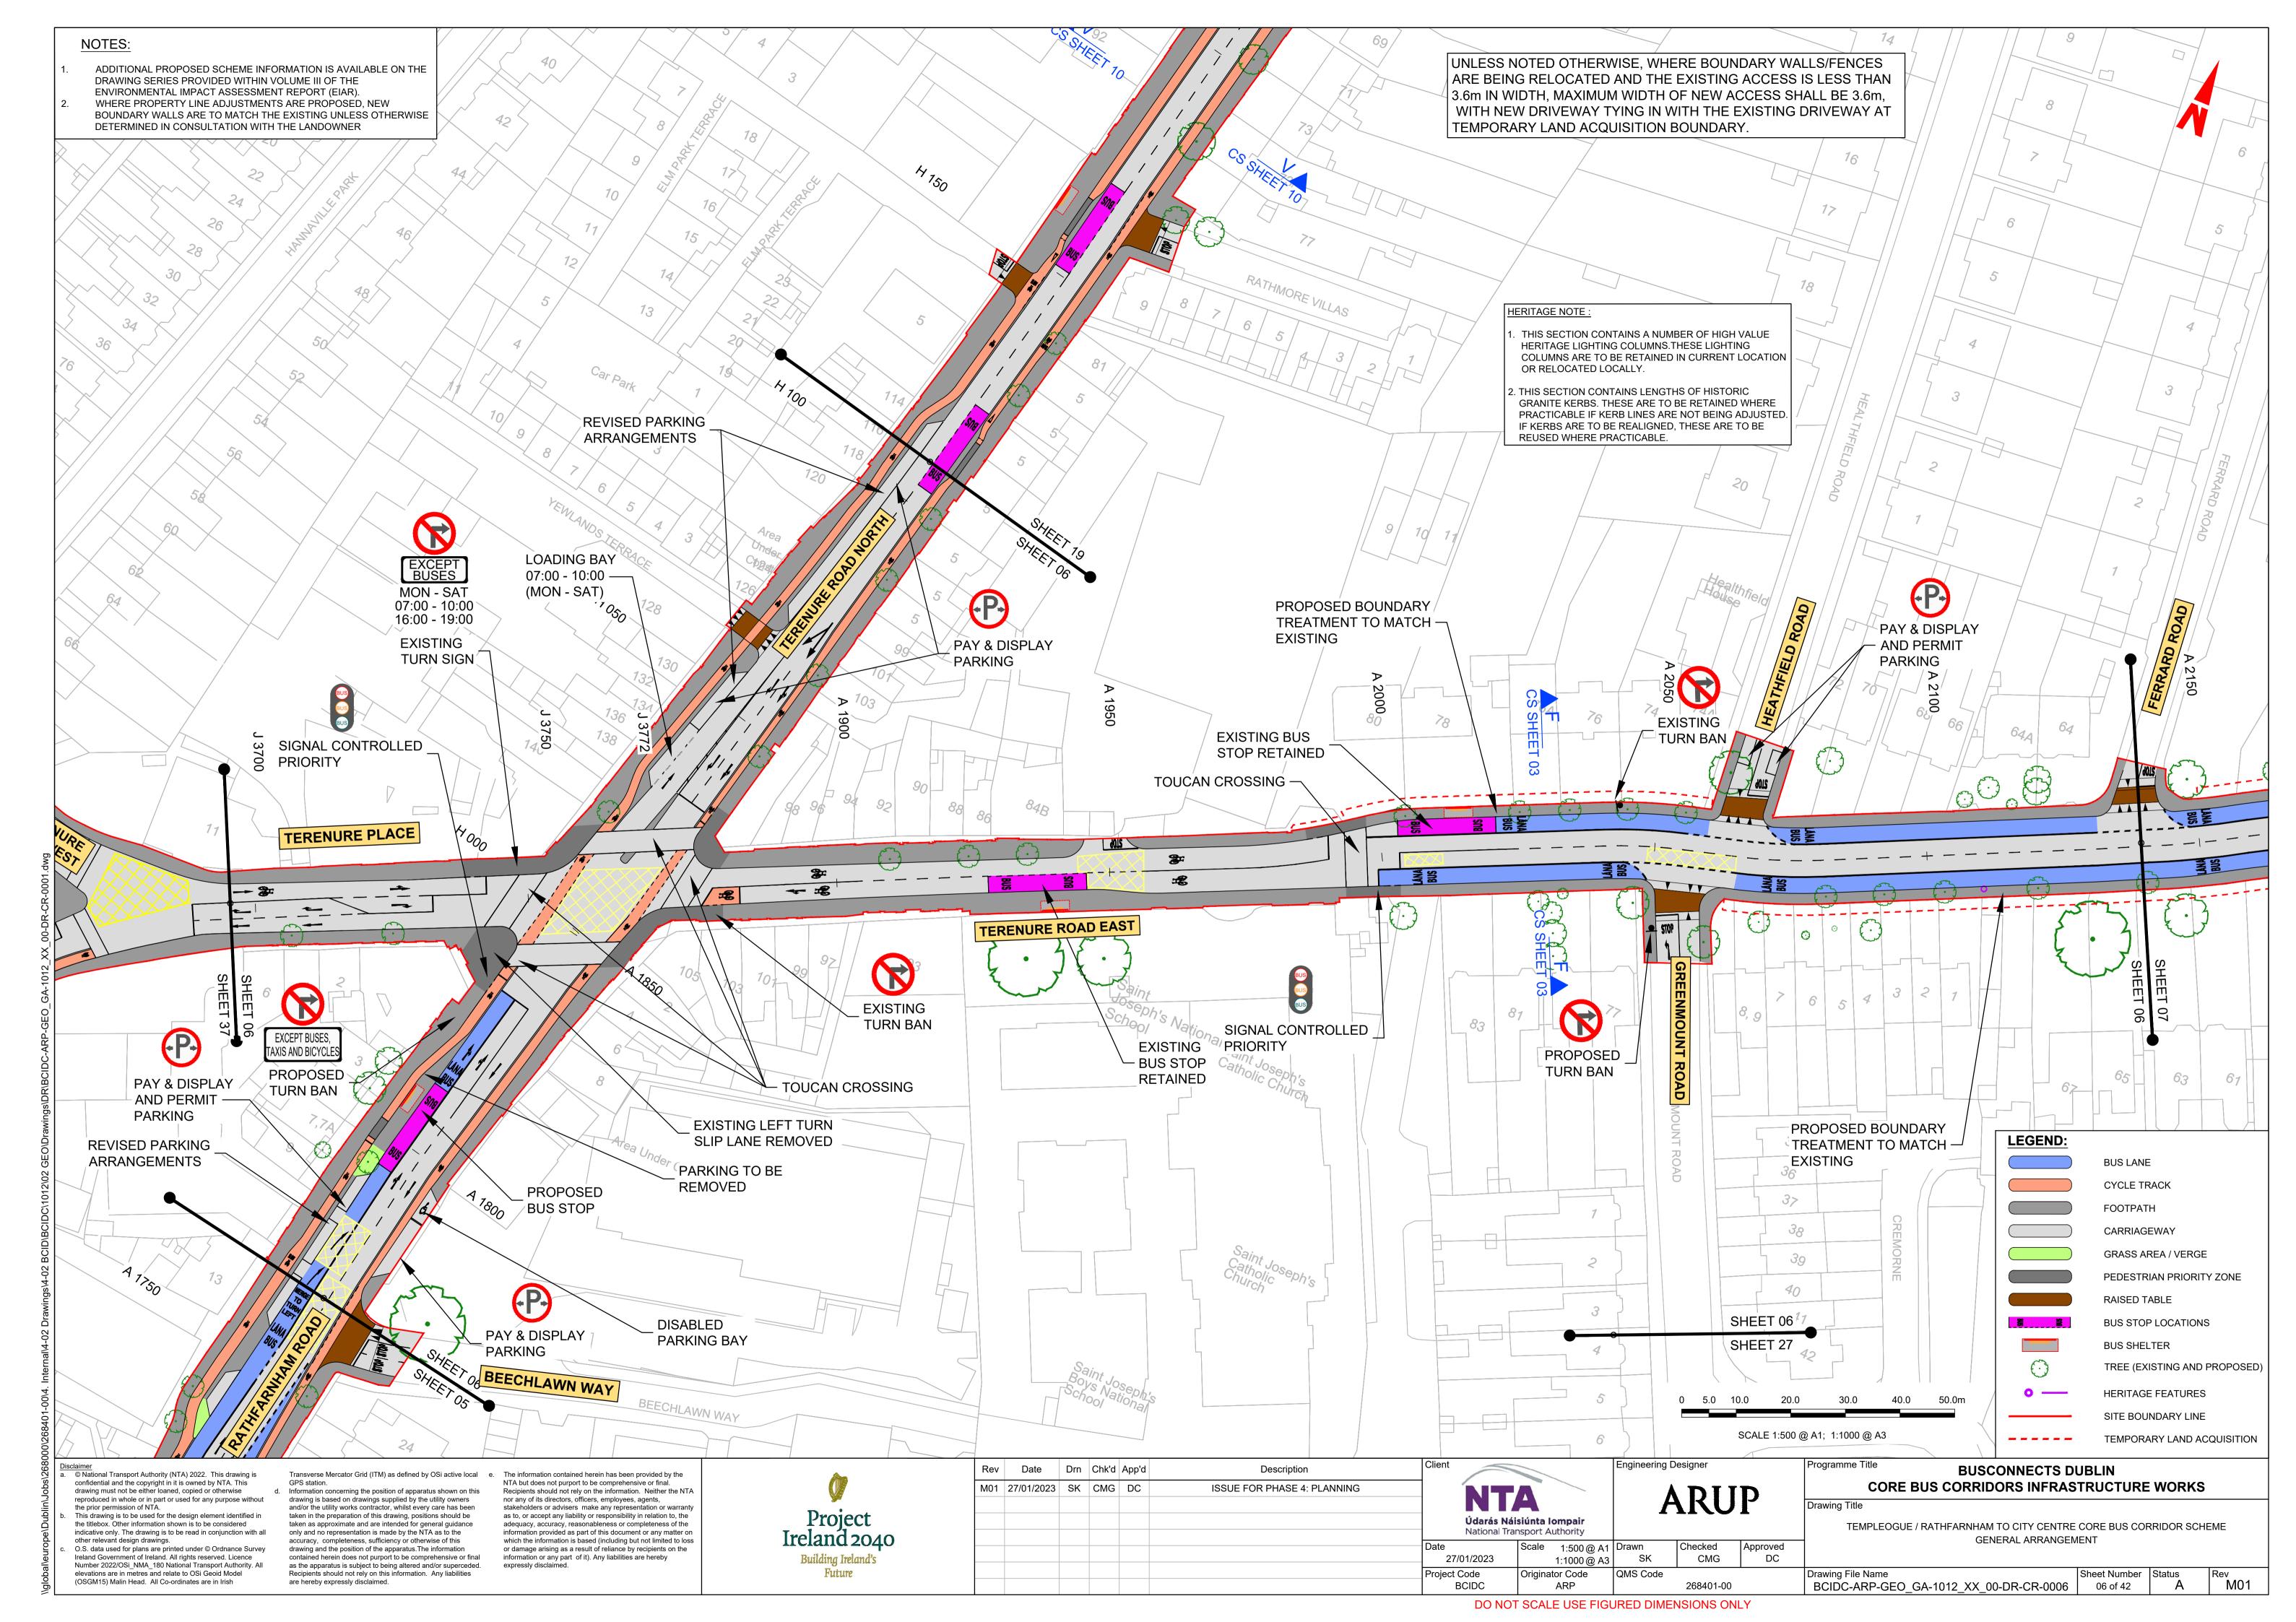

General Arrangement

# BUSCONNECTS DUBLIN CORE BUS CORRIDORS INFRASTRUCTURE WORKS

# TEMPLEOGUE / RATHFARNHAM TO CITY CENTRE CORE BUS CORRIDOR SCHEME

## **GENERAL ARRANGEMENT**

TEMPLEOGUE / RATHFARNHAM TO CITY CENTRE CORE BUS CORRIDOR SCHEME. GENERAL ARRANGEMENT

© National Transport Authority (NTA) 2022. This drawing is confidential and the copyright in it is owned by NTA. This drawing must not be either loaned, copied or otherwise reproduced in whole or in part or used for any purpose without the prior permission of NTA. This drawing is to be used for the design element identified in the titlebox. Other information shown is to be considered indicative only. The drawing is to be read in conjunction with all other relevant design drawings. O.S. data used for plans are printed under © Ordnance Survey

TEMPLEOGUE / RATHFARNHAM TO CITY CENTRE CORE BUS CORRIDOR SCHEME

BCIDC-ARP-GEO IX-1012 XX 00-DR-CR-0001

DO NOT SCALE USE FIGURED DIMENSIONS ONLY

N/A @ A3

Originator Code