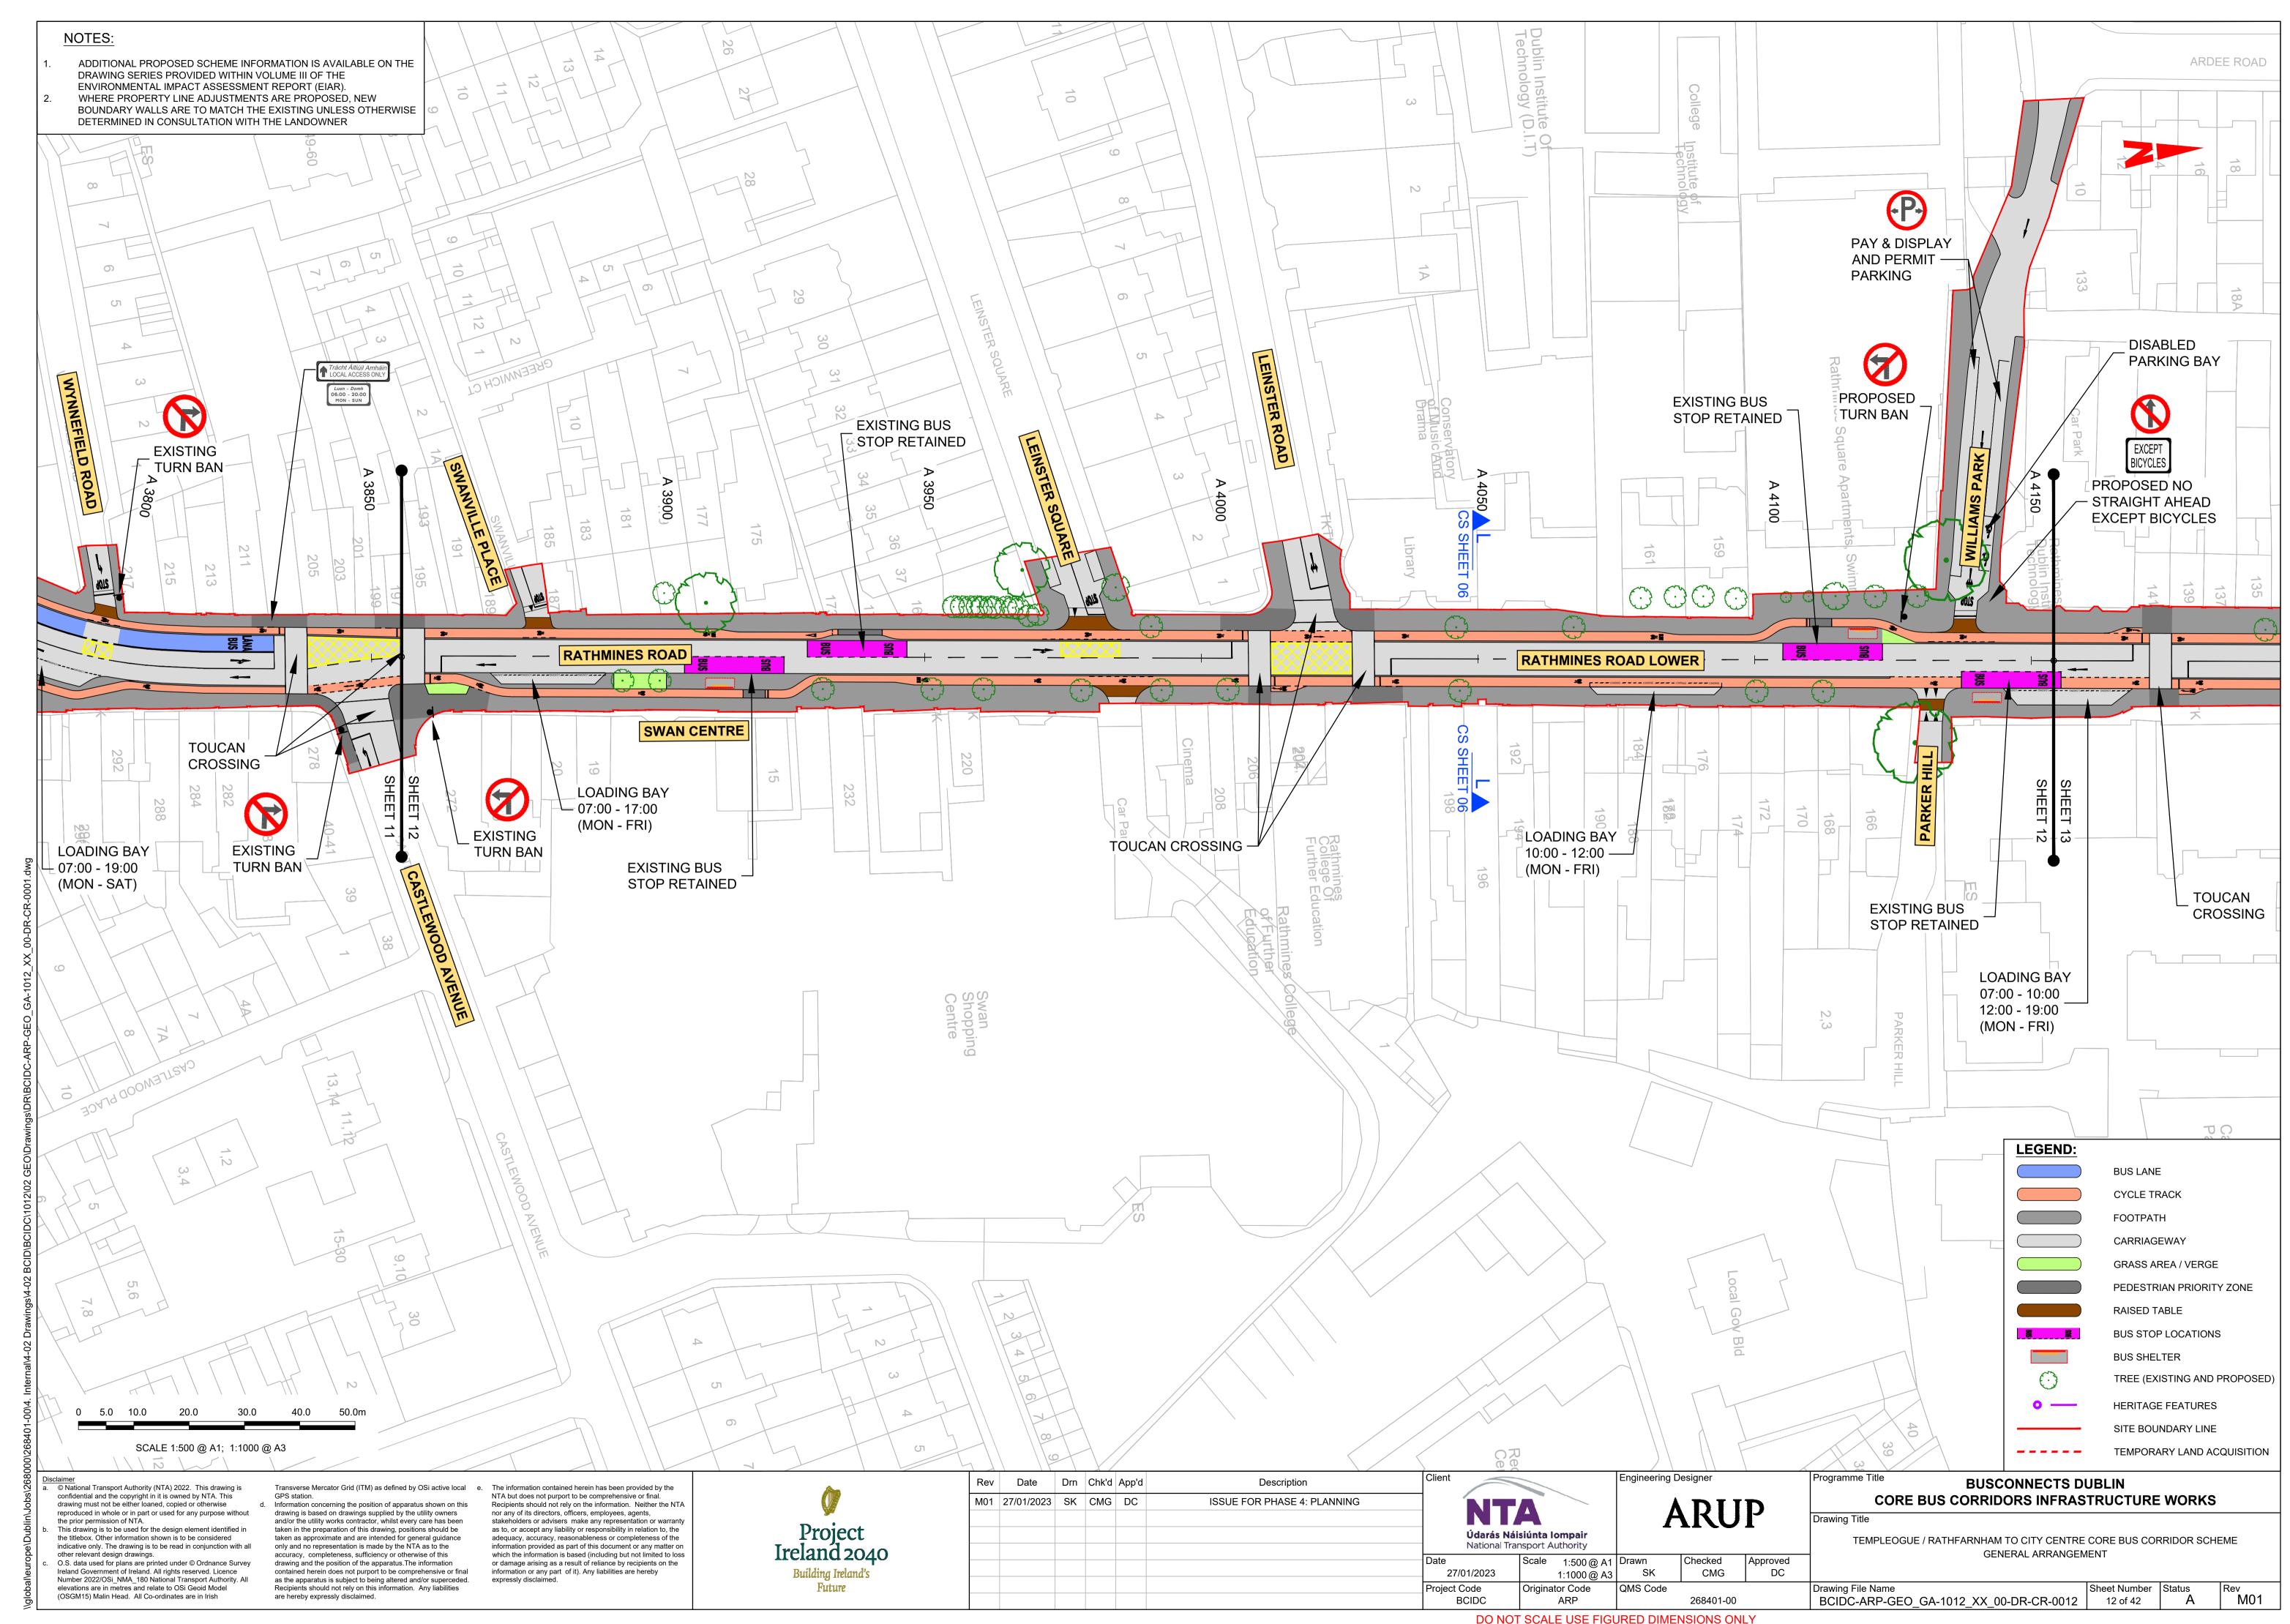

General Arrangement

# BUSCONNECTS DUBLIN CORE BUS CORRIDORS INFRASTRUCTURE WORKS

# TEMPLEOGUE / RATHFARNHAM TO CITY CENTRE CORE BUS CORRIDOR SCHEME

## **GENERAL ARRANGEMENT**

TEMPLEOGUE / RATHFARNHAM TO CITY CENTRE CORE BUS CORRIDOR SCHEME. GENERAL ARRANGEMENT

© National Transport Authority (NTA) 2022. This drawing is confidential and the copyright in it is owned by NTA. This drawing must not be either loaned, copied or otherwise reproduced in whole or in part or used for any purpose without the prior permission of NTA. This drawing is to be used for the design element identified in the titlebox. Other information shown is to be considered indicative only. The drawing is to be read in conjunction with all other relevant design drawings. O.S. data used for plans are printed under © Ordnance Survey

TEMPLEOGUE / RATHFARNHAM TO CITY CENTRE CORE BUS CORRIDOR SCHEME

BCIDC-ARP-GEO IX-1012 XX 00-DR-CR-0001

DO NOT SCALE USE FIGURED DIMENSIONS ONLY

N/A @ A3

Originator Code