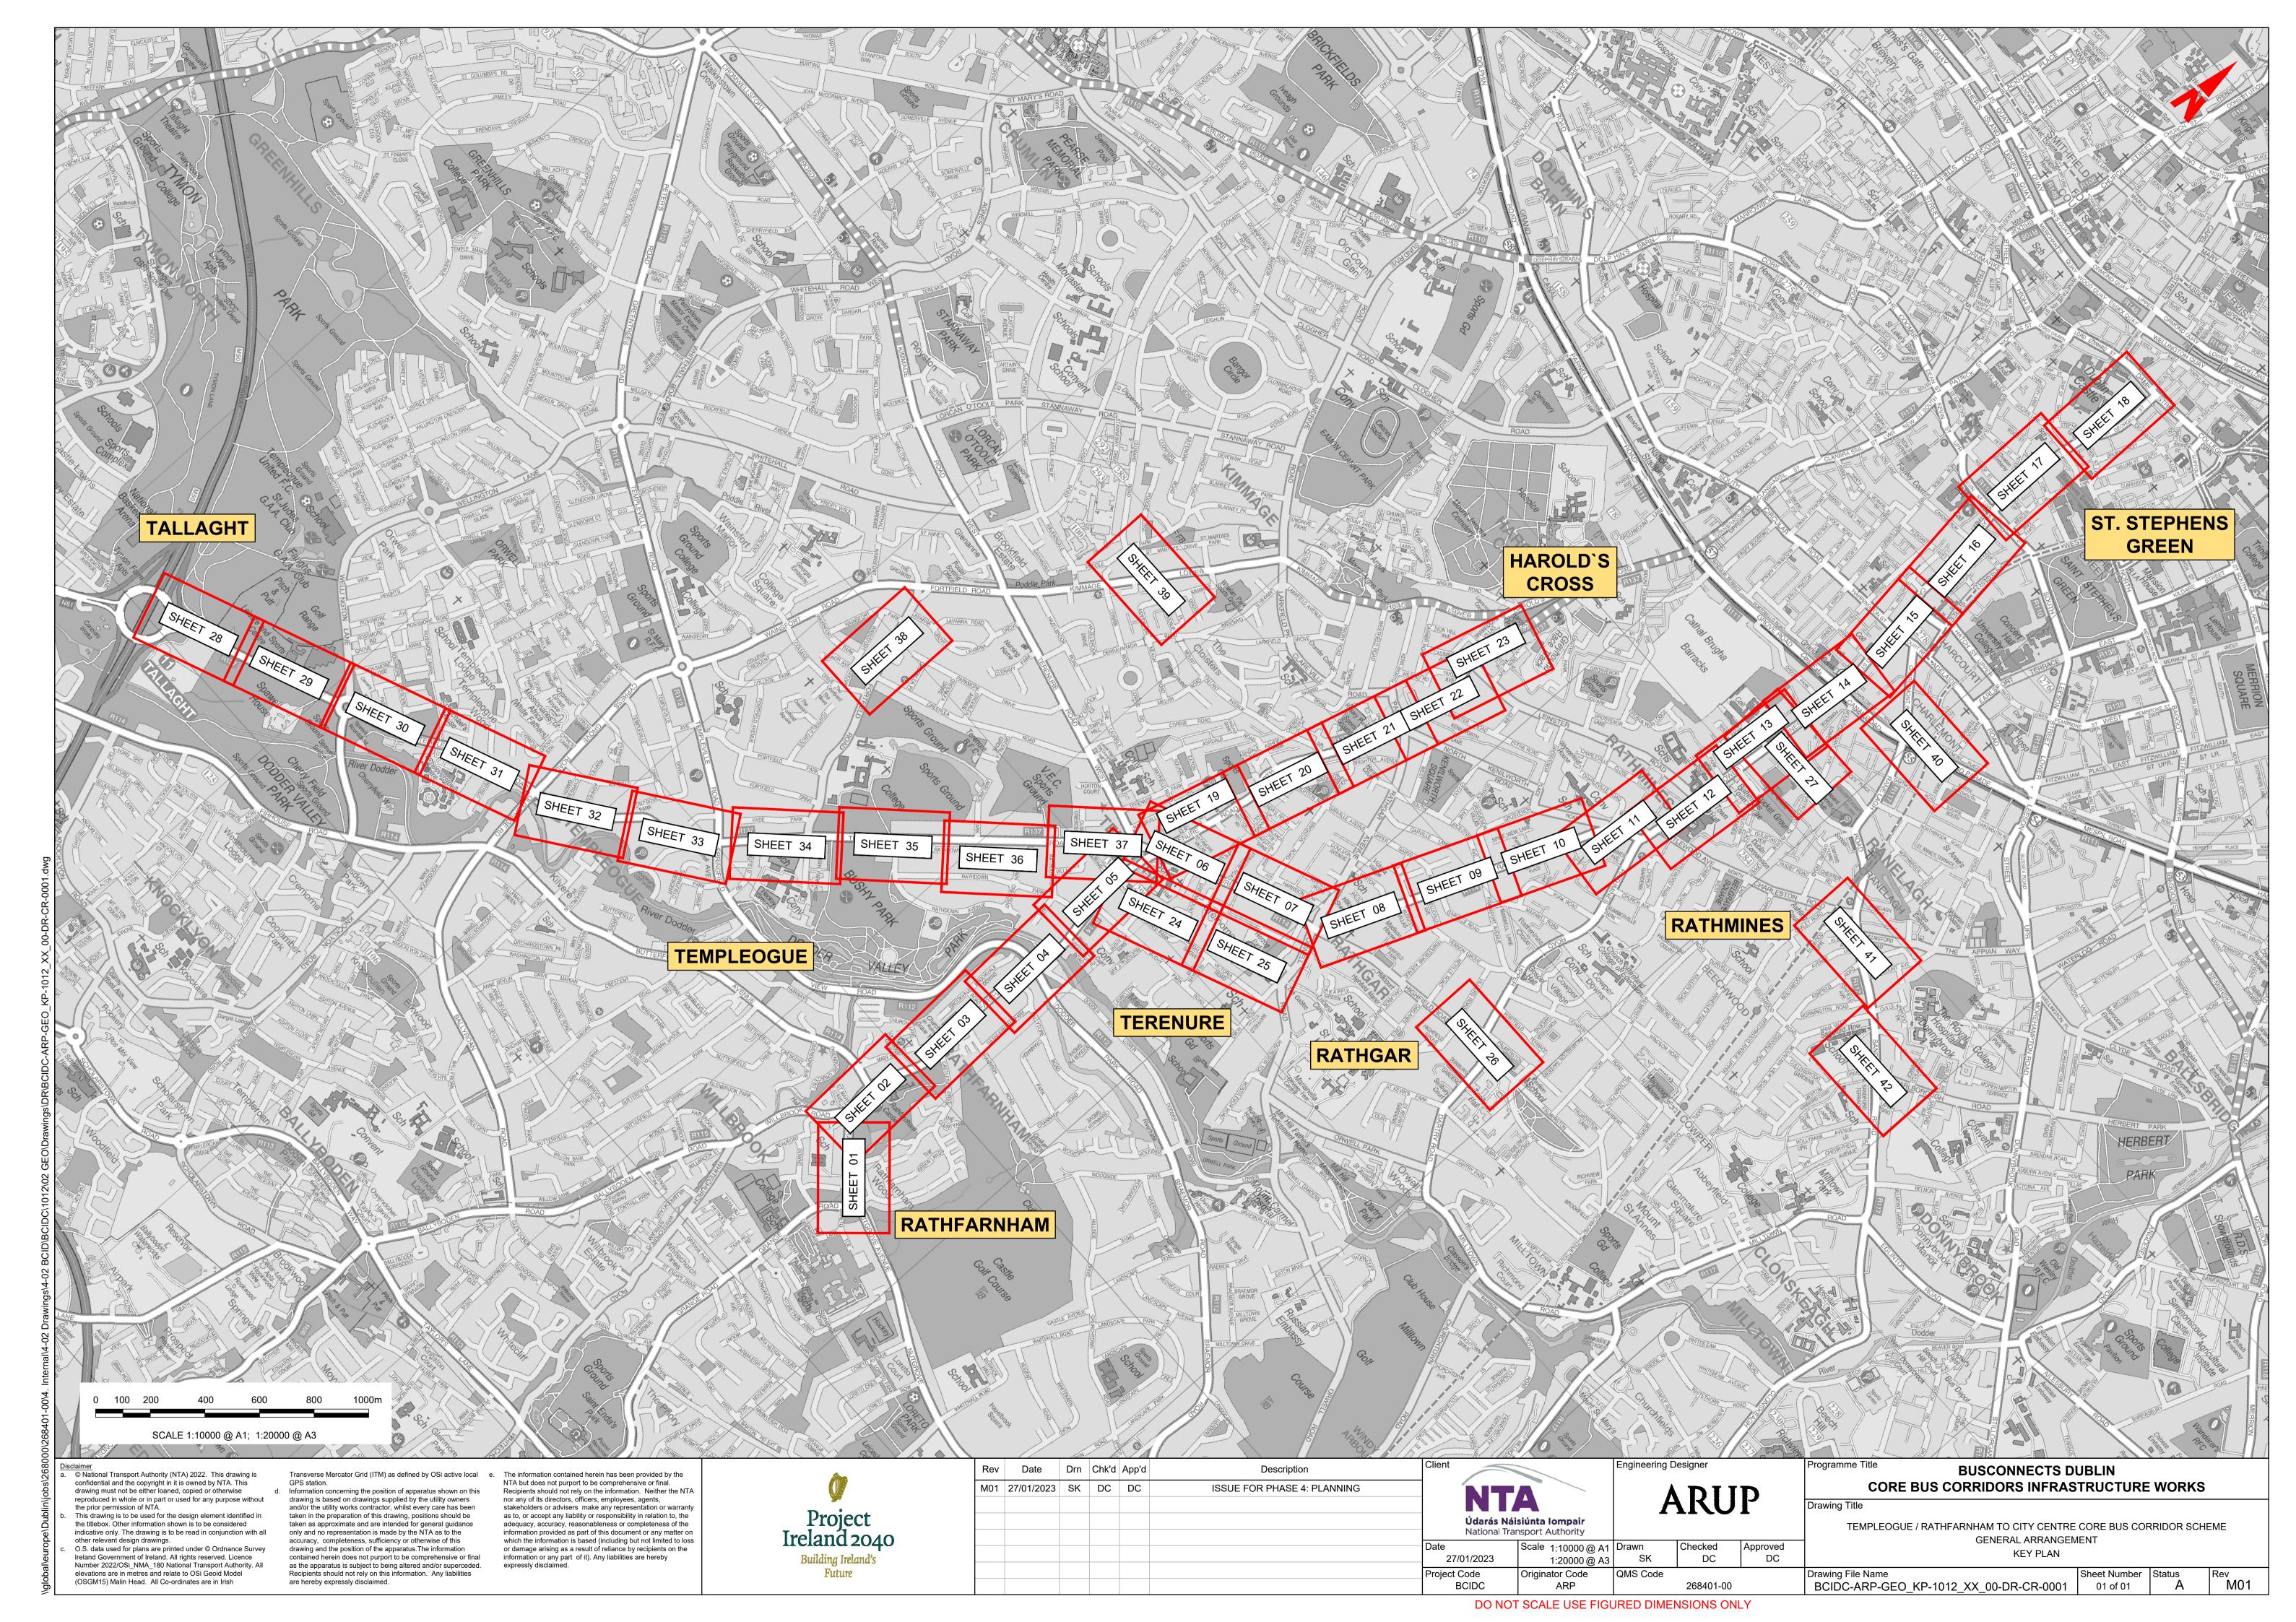

#### DRAWING SERIES DESCRIPTION

TEMPLEOGUE / RATHFARNHAM TO CITY CENTRE CORE BUS CORRIDOR SCHEME. GENERAL ARRANGEMENT. COVER SHEET

TEMPLEOGUE / RATHFARNHAM TO CITY CENTRE CORE BUS CORRIDOR SCHEME. GENERAL ARRANGEMENT. KEY PLAN