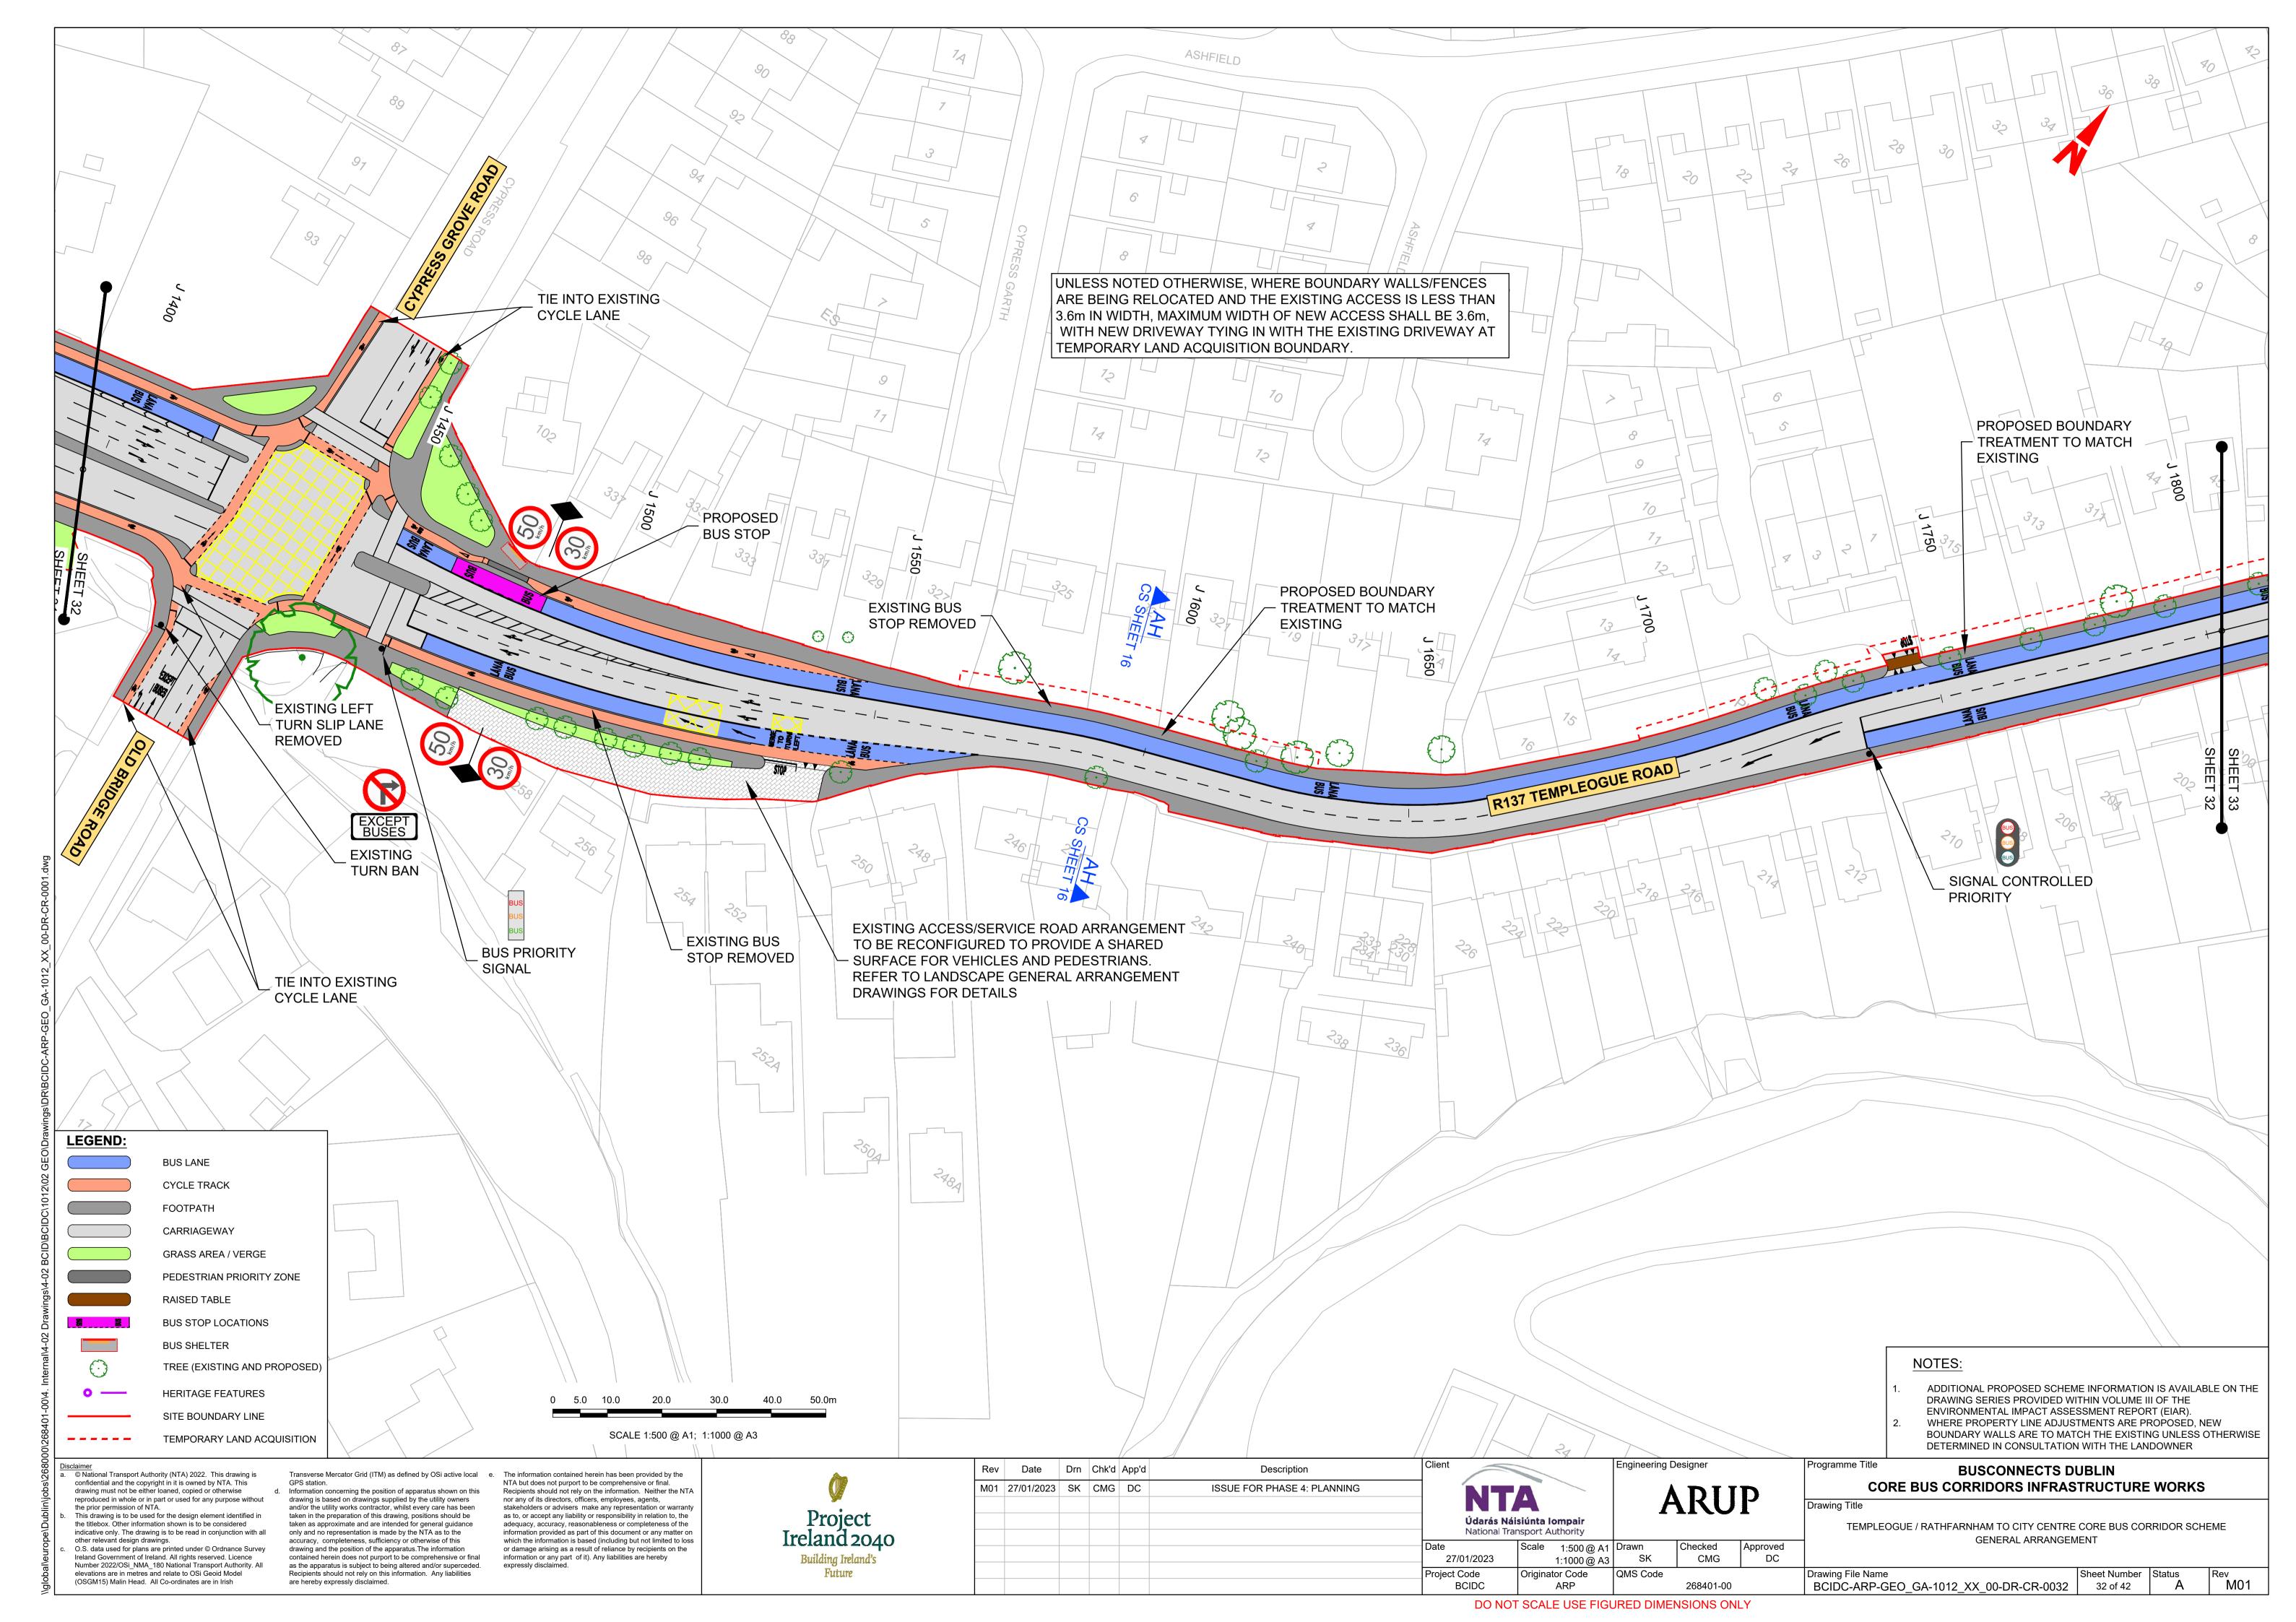

# TEMPLEOGUE / RATHFARNHAM TO CITY CENTRE CORE BUS CORRIDOR SCHEME

#### DRAWING SERIES DESCRIPTION

TEMPLEOGUE / RATHFARNHAM TO CITY CENTRE CORE BUS CORRIDOR SCHEME. GENERAL ARRANGEMENT. COVER SHEET

TEMPLEOGUE / RATHFARNHAM TO CITY CENTRE CORE BUS CORRIDOR SCHEME. GENERAL ARRANGEMENT. KEY PLAN

TEMPLEOGUE / RATHFARNHAM TO CITY CENTRE CORE BUS CORRIDOR SCHEME. GENERAL ARRANGEMENT

© National Transport Authority (NTA) 2022. This drawing is confidential and the copyright in it is owned by NTA. This drawing must not be either loaned, copied or otherwise reproduced in whole or in part or used for any purpose without the prior permission of NTA. This drawing is to be used for the design element identified in the titlebox. Other information shown is to be considered indicative only. The drawing is to be read in conjunction with all other relevant design drawings. O.S. data used for plans are printed under © Ordnance Survey