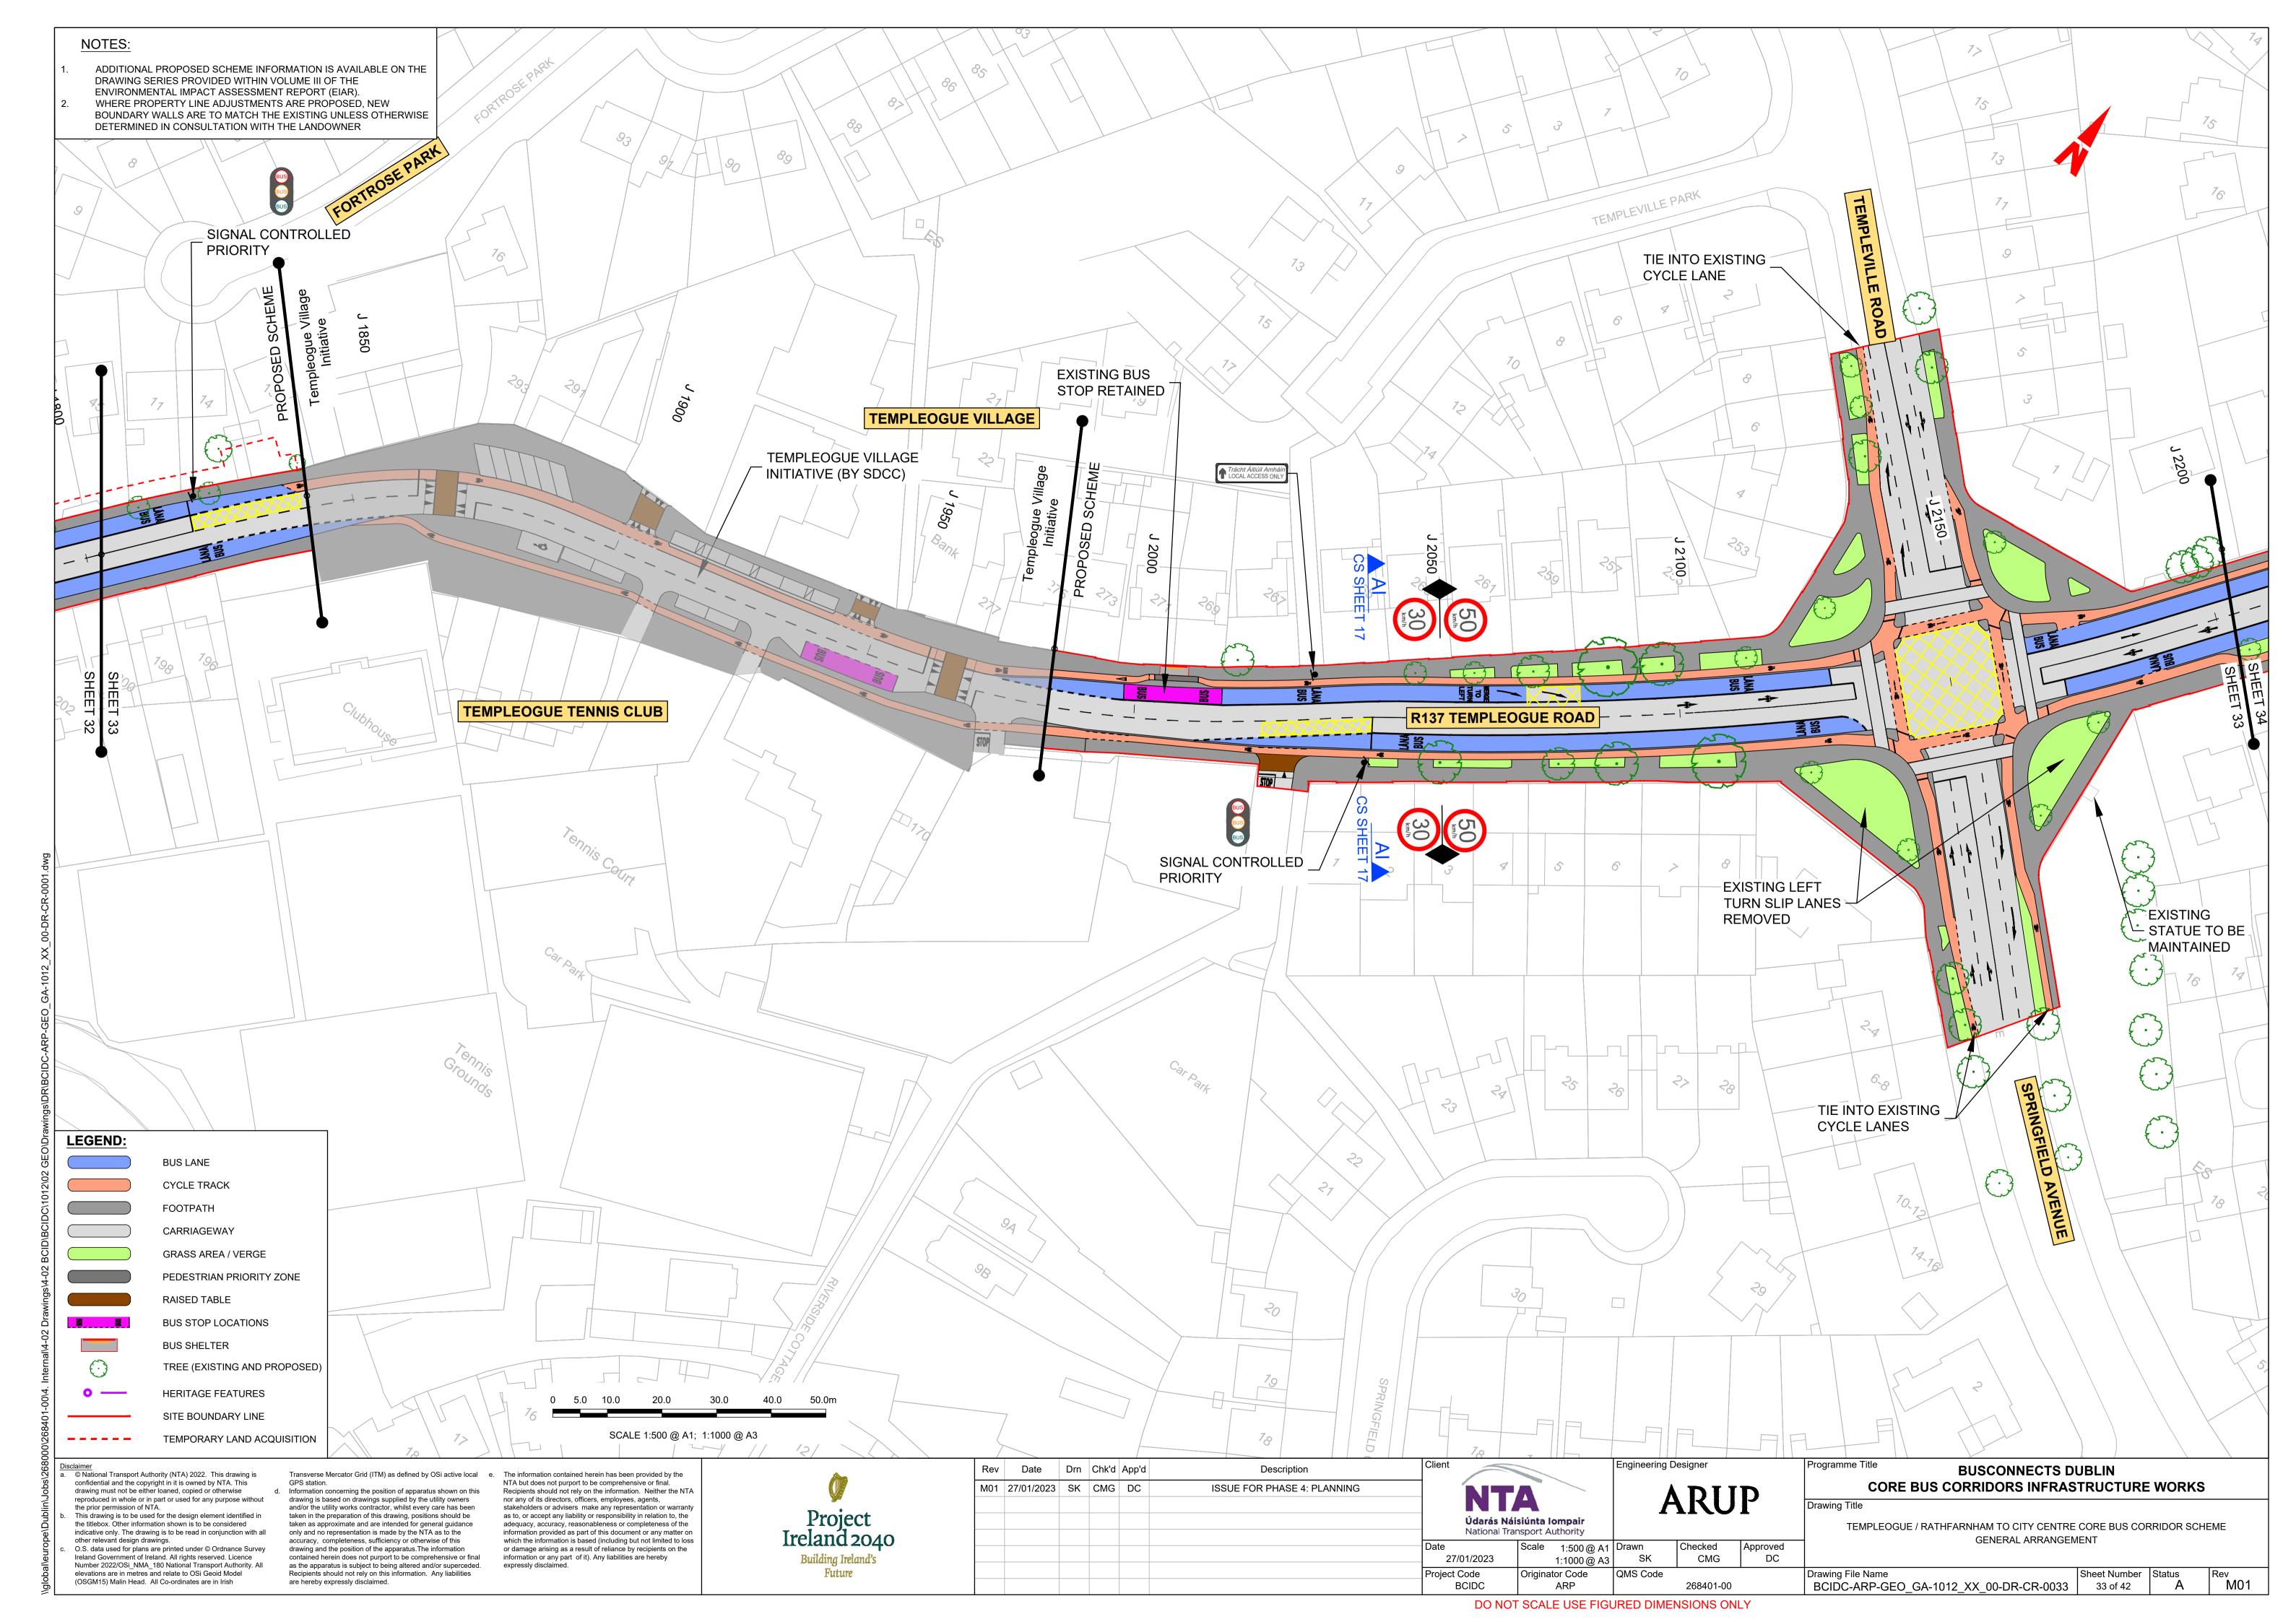

# TEMPLEOGUE / RATHFARNHAM TO CITY CENTRE CORE BUS CORRIDOR SCHEME

#### DRAWING SERIES DESCRIPTION

TEMPLEOGUE / RATHFARNHAM TO CITY CENTRE CORE BUS CORRIDOR SCHEME. GENERAL ARRANGEMENT. COVER SHEET

TEMPLEOGUE / RATHFARNHAM TO CITY CENTRE CORE BUS CORRIDOR SCHEME. GENERAL ARRANGEMENT. KEY PLAN

TEMPLEOGUE / RATHFARNHAM TO CITY CENTRE CORE BUS CORRIDOR SCHEME. GENERAL ARRANGEMENT

© National Transport Authority (NTA) 2022. This drawing is confidential and the copyright in it is owned by NTA. This drawing must not be either loaned, copied or otherwise reproduced in whole or in part or used for any purpose without the prior permission of NTA. This drawing is to be used for the design element identified in the titlebox. Other information shown is to be considered indicative only. The drawing is to be read in conjunction with all other relevant design drawings. O.S. data used for plans are printed under © Ordnance Survey