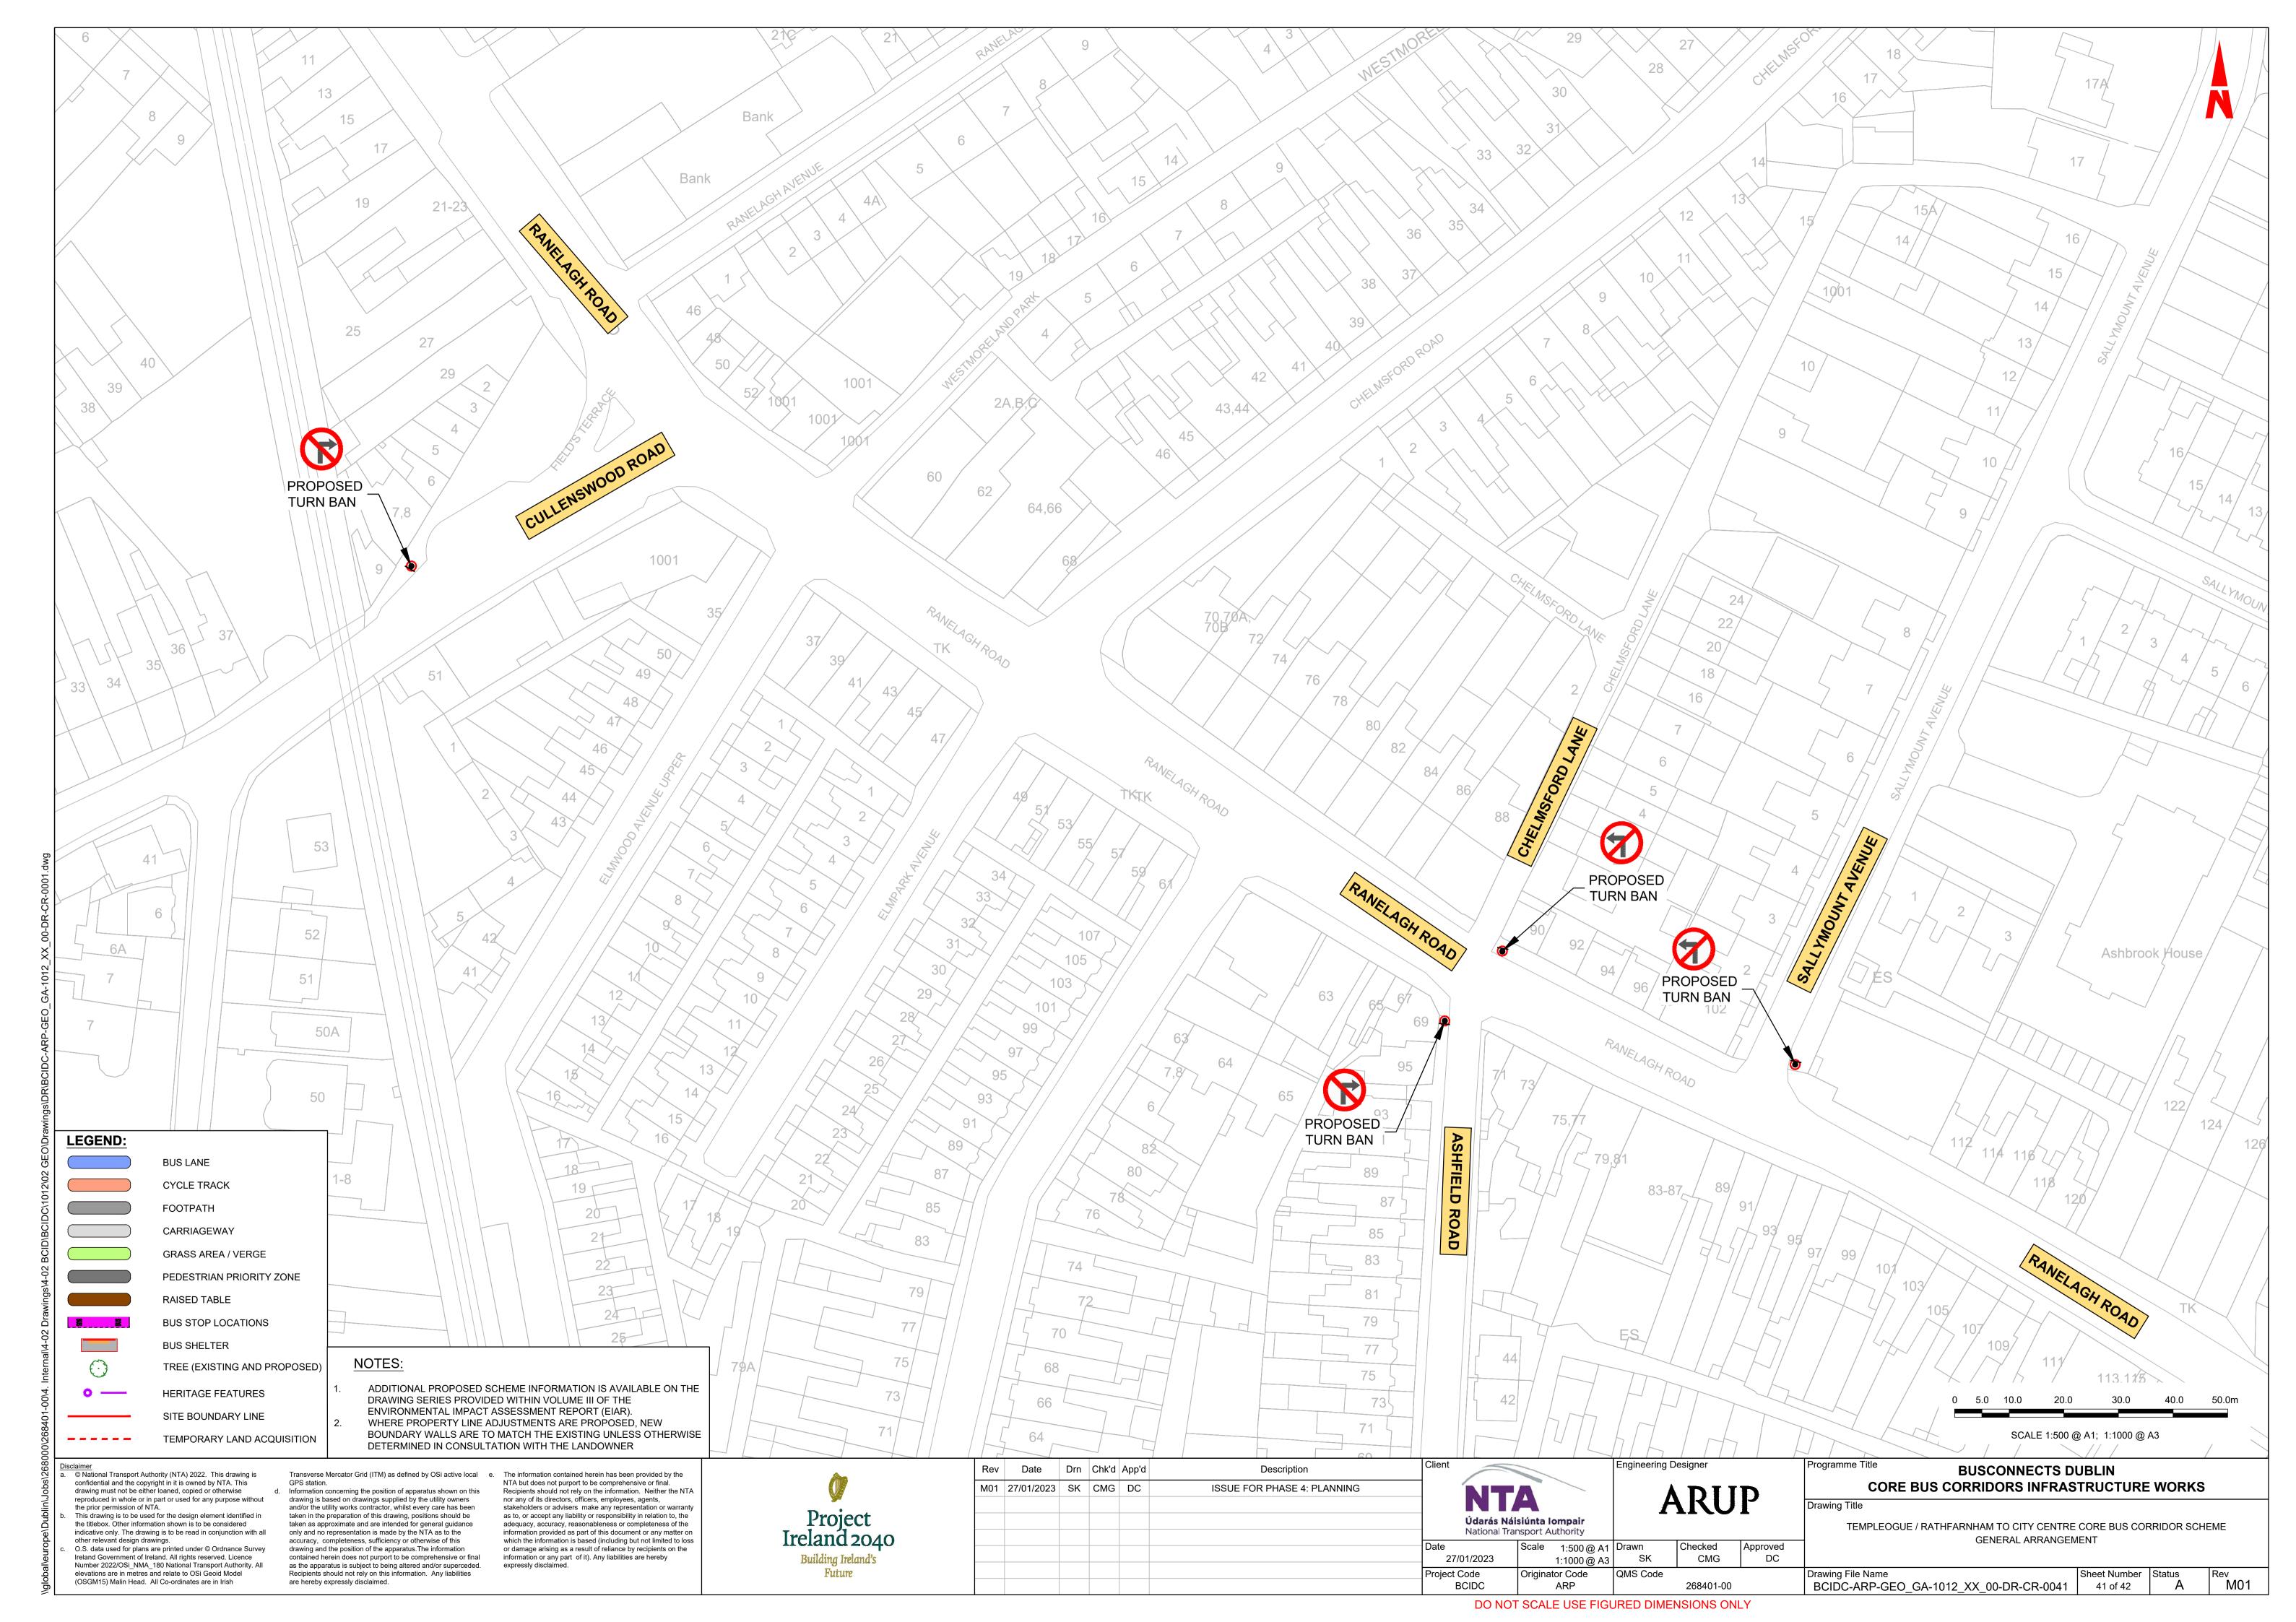

General Arrangement

# TEMPLEOGUE / RATHFARNHAM TO CITY CENTRE CORE BUS CORRIDOR SCHEME

## **GENERAL ARRANGEMENT**