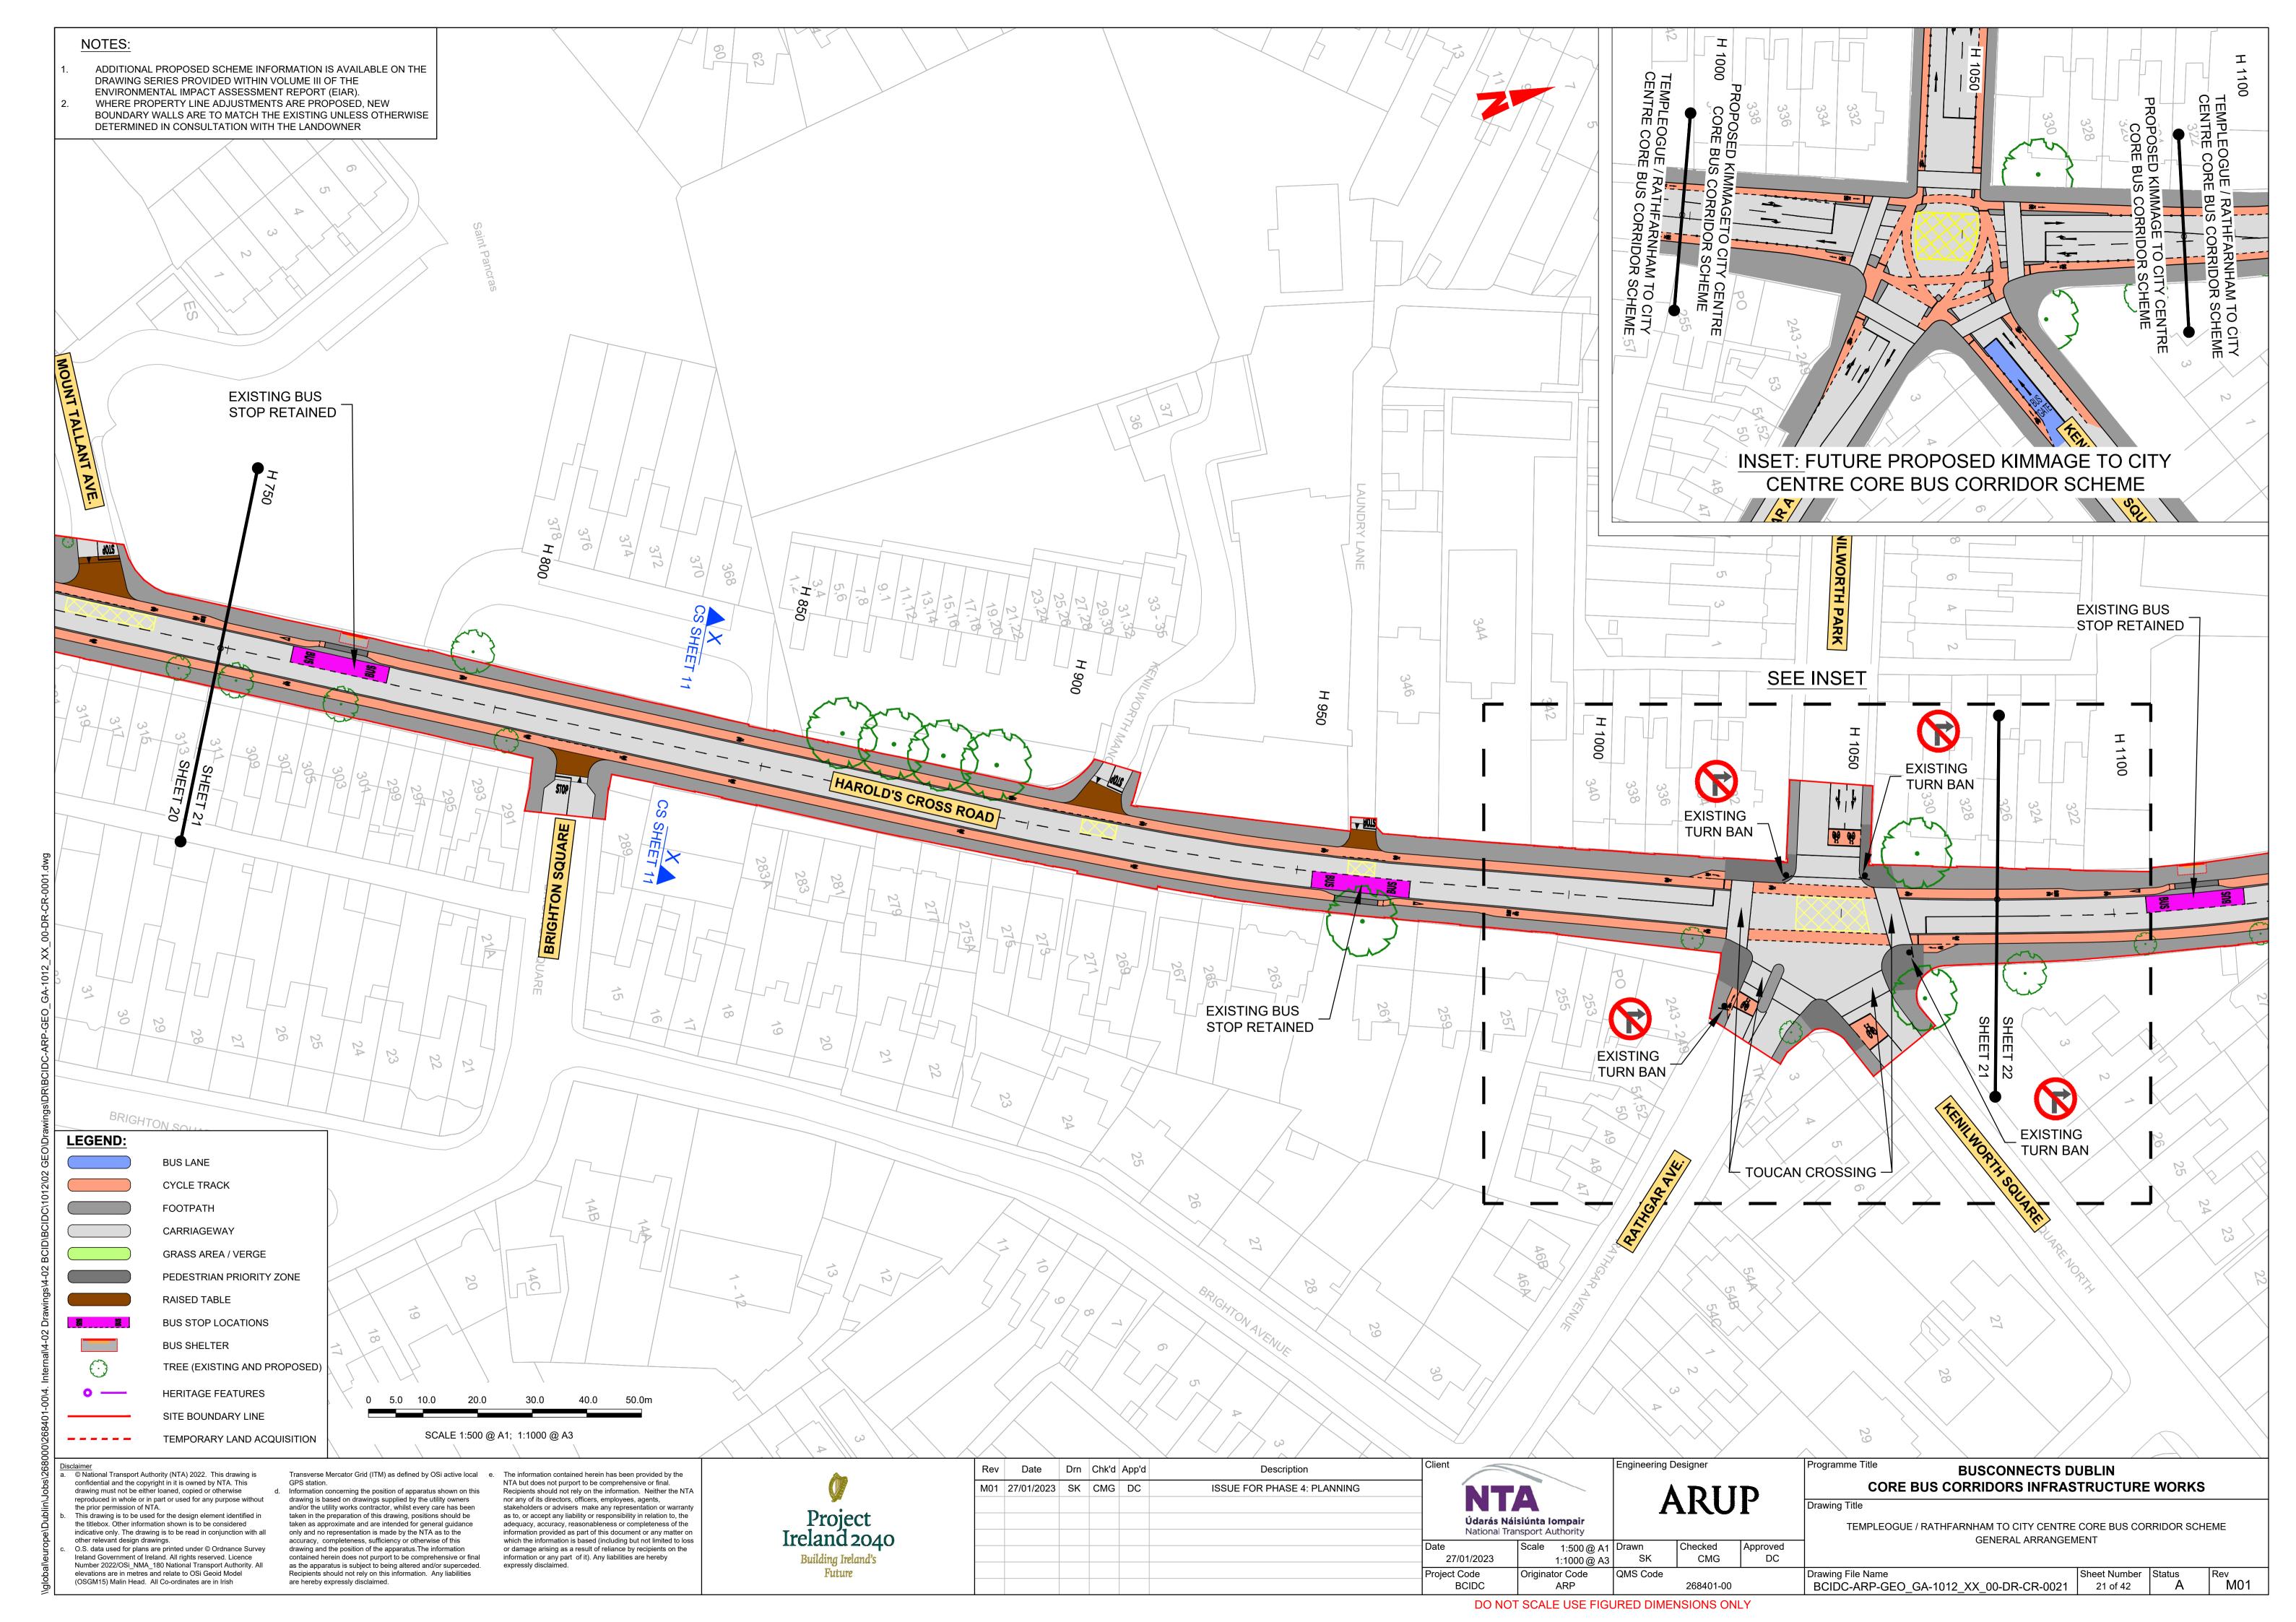

General Arrangement

# TEMPLEOGUE / RATHFARNHAM TO CITY CENTRE CORE BUS CORRIDOR SCHEME

## **GENERAL ARRANGEMENT**

#### DRAWING SERIES DESCRIPTION

TEMPLEOGUE / RATHFARNHAM TO CITY CENTRE CORE BUS CORRIDOR SCHEME. GENERAL ARRANGEMENT. COVER SHEET

TEMPLEOGUE / RATHFARNHAM TO CITY CENTRE CORE BUS CORRIDOR SCHEME. GENERAL ARRANGEMENT. KEY PLAN