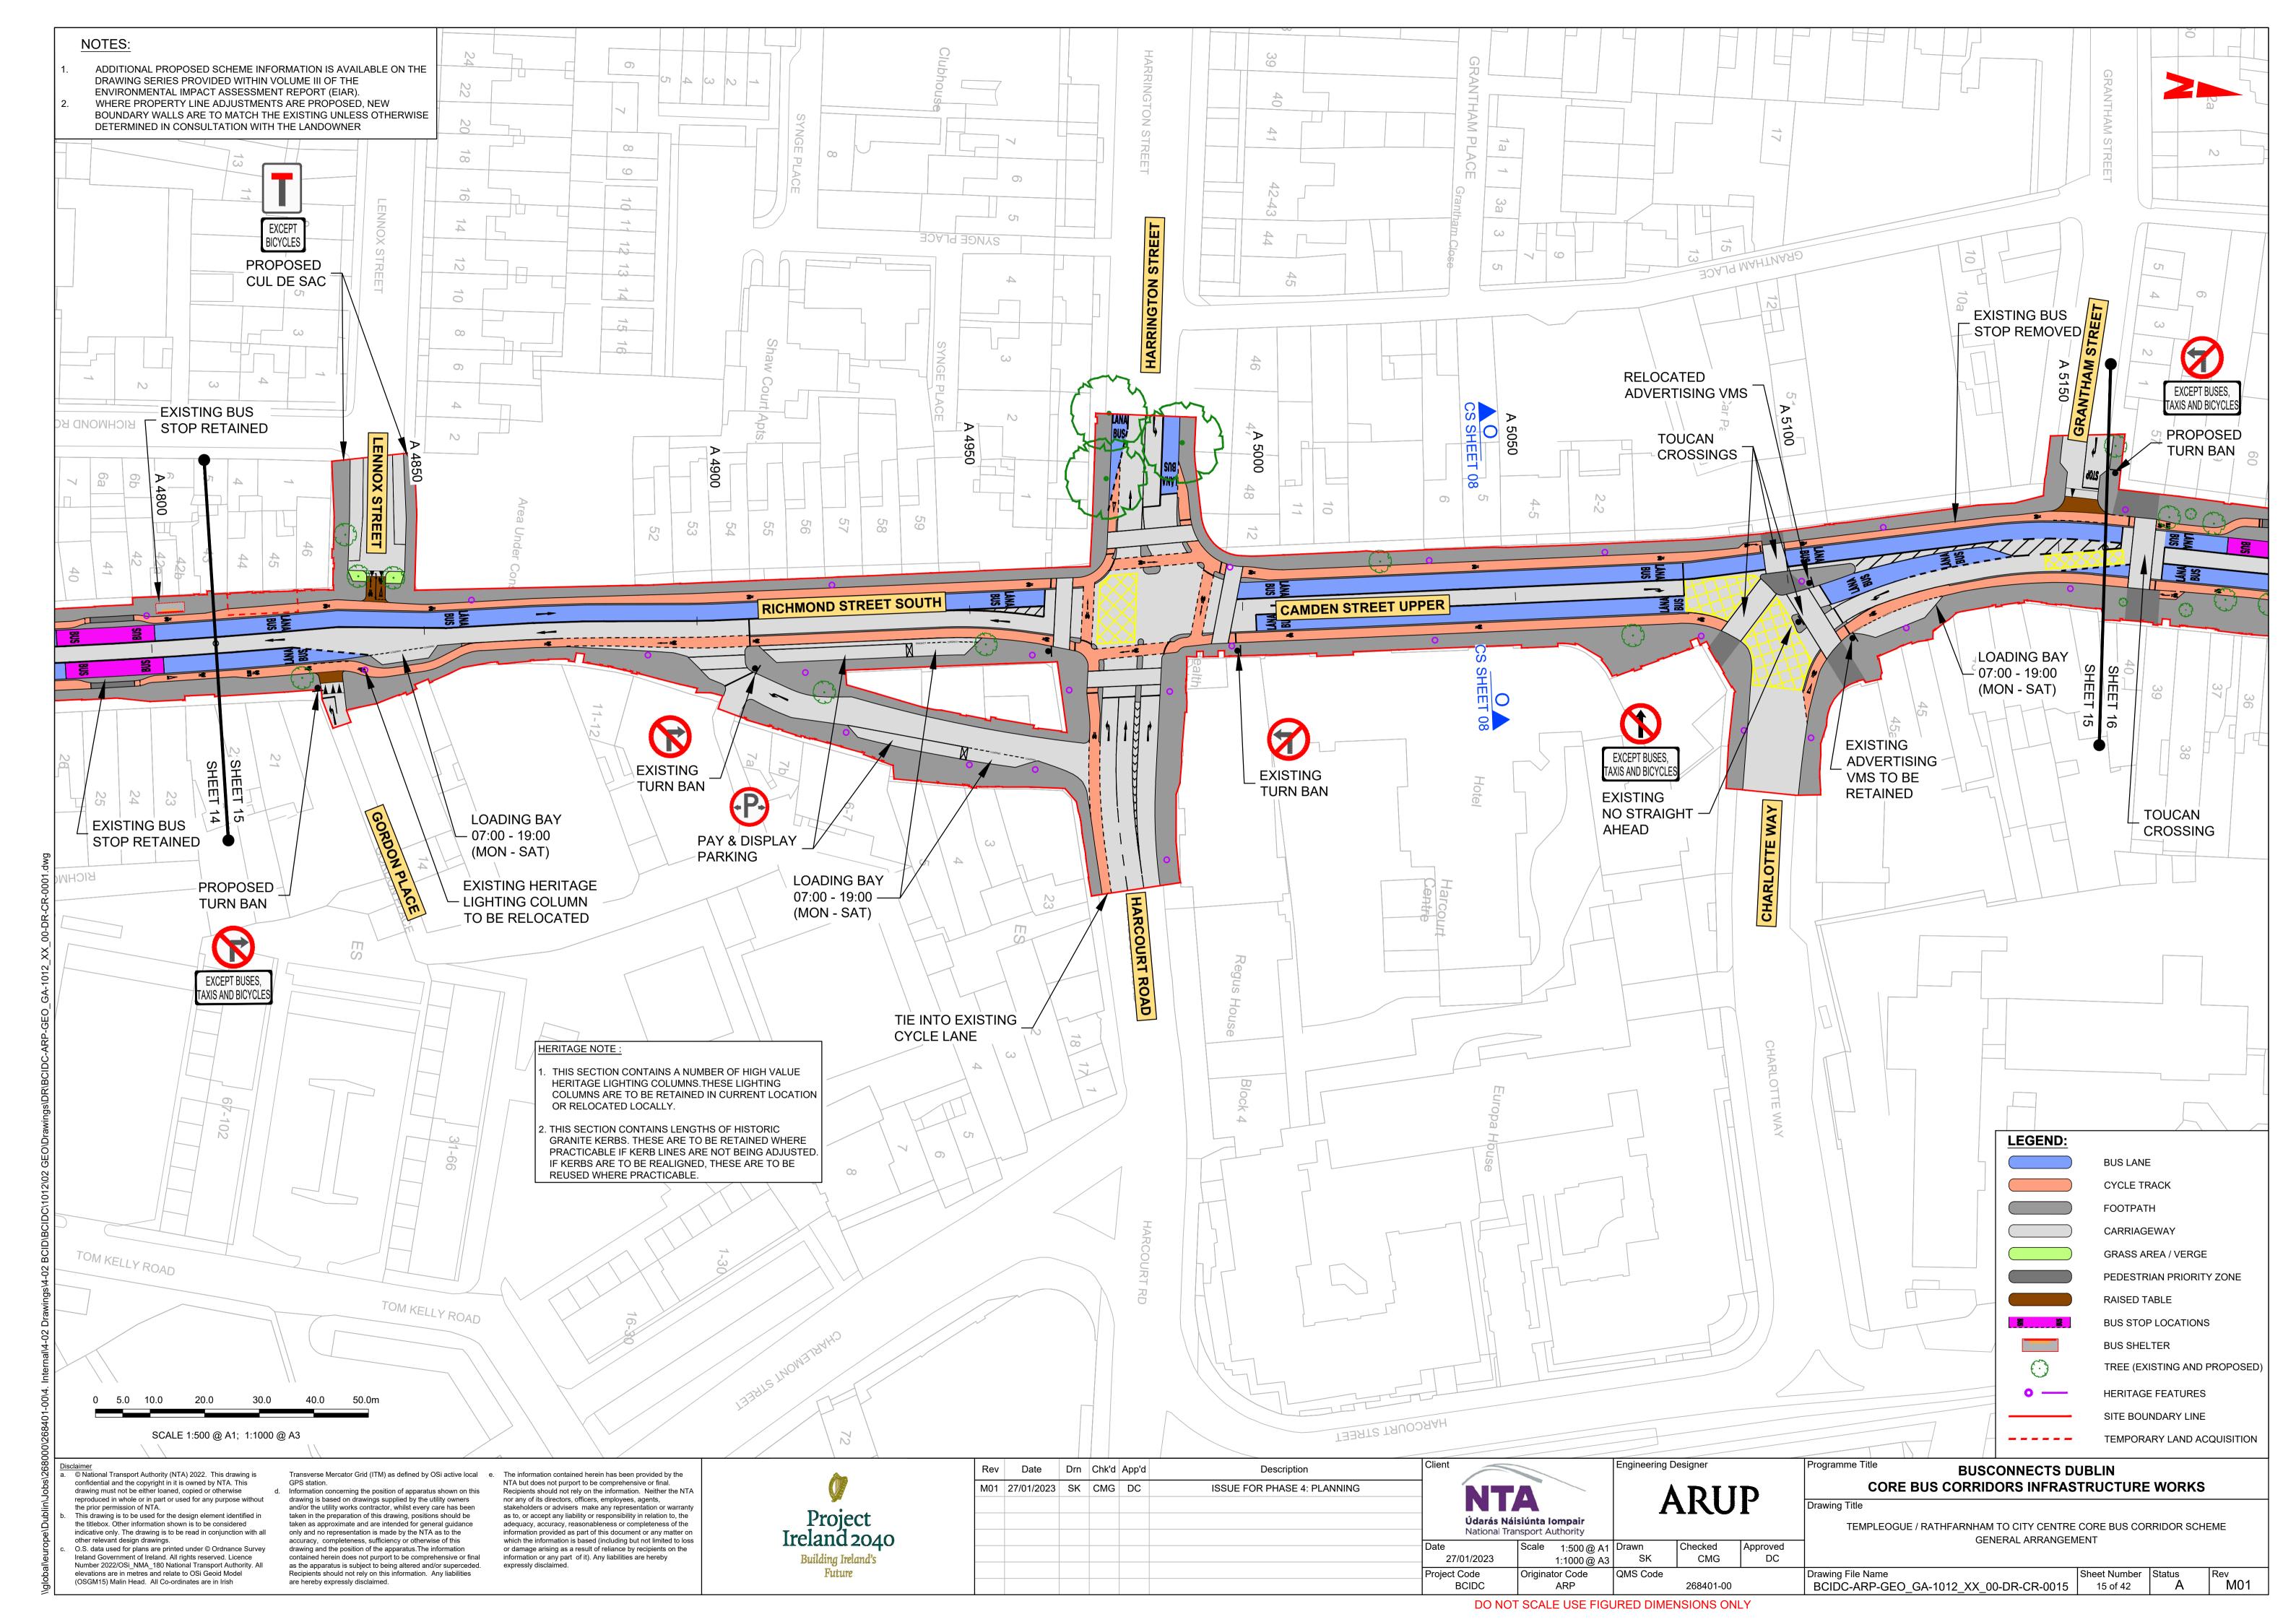

General Arrangement

# BUSCONNECTS DUBLIN CORE BUS CORRIDORS INFRASTRUCTURE WORKS

# TEMPLEOGUE / RATHFARNHAM TO CITY CENTRE CORE BUS CORRIDOR SCHEME

## **GENERAL ARRANGEMENT**

TEMPLEOGUE / RATHFARNHAM TO CITY CENTRE CORE BUS CORRIDOR SCHEME. GENERAL ARRANGEMENT

© National Transport Authority (NTA) 2022. This drawing is confidential and the copyright in it is owned by NTA. This drawing must not be either loaned, copied or otherwise reproduced in whole or in part or used for any purpose without the prior permission of NTA. This drawing is to be used for the design element identified in the titlebox. Other information shown is to be considered indicative only. The drawing is to be read in conjunction with all other relevant design drawings. O.S. data used for plans are printed under © Ordnance Survey

TEMPLEOGUE / RATHFARNHAM TO CITY CENTRE CORE BUS CORRIDOR SCHEME

BCIDC-ARP-GEO IX-1012 XX 00-DR-CR-0001

DO NOT SCALE USE FIGURED DIMENSIONS ONLY

N/A @ A3

Originator Code