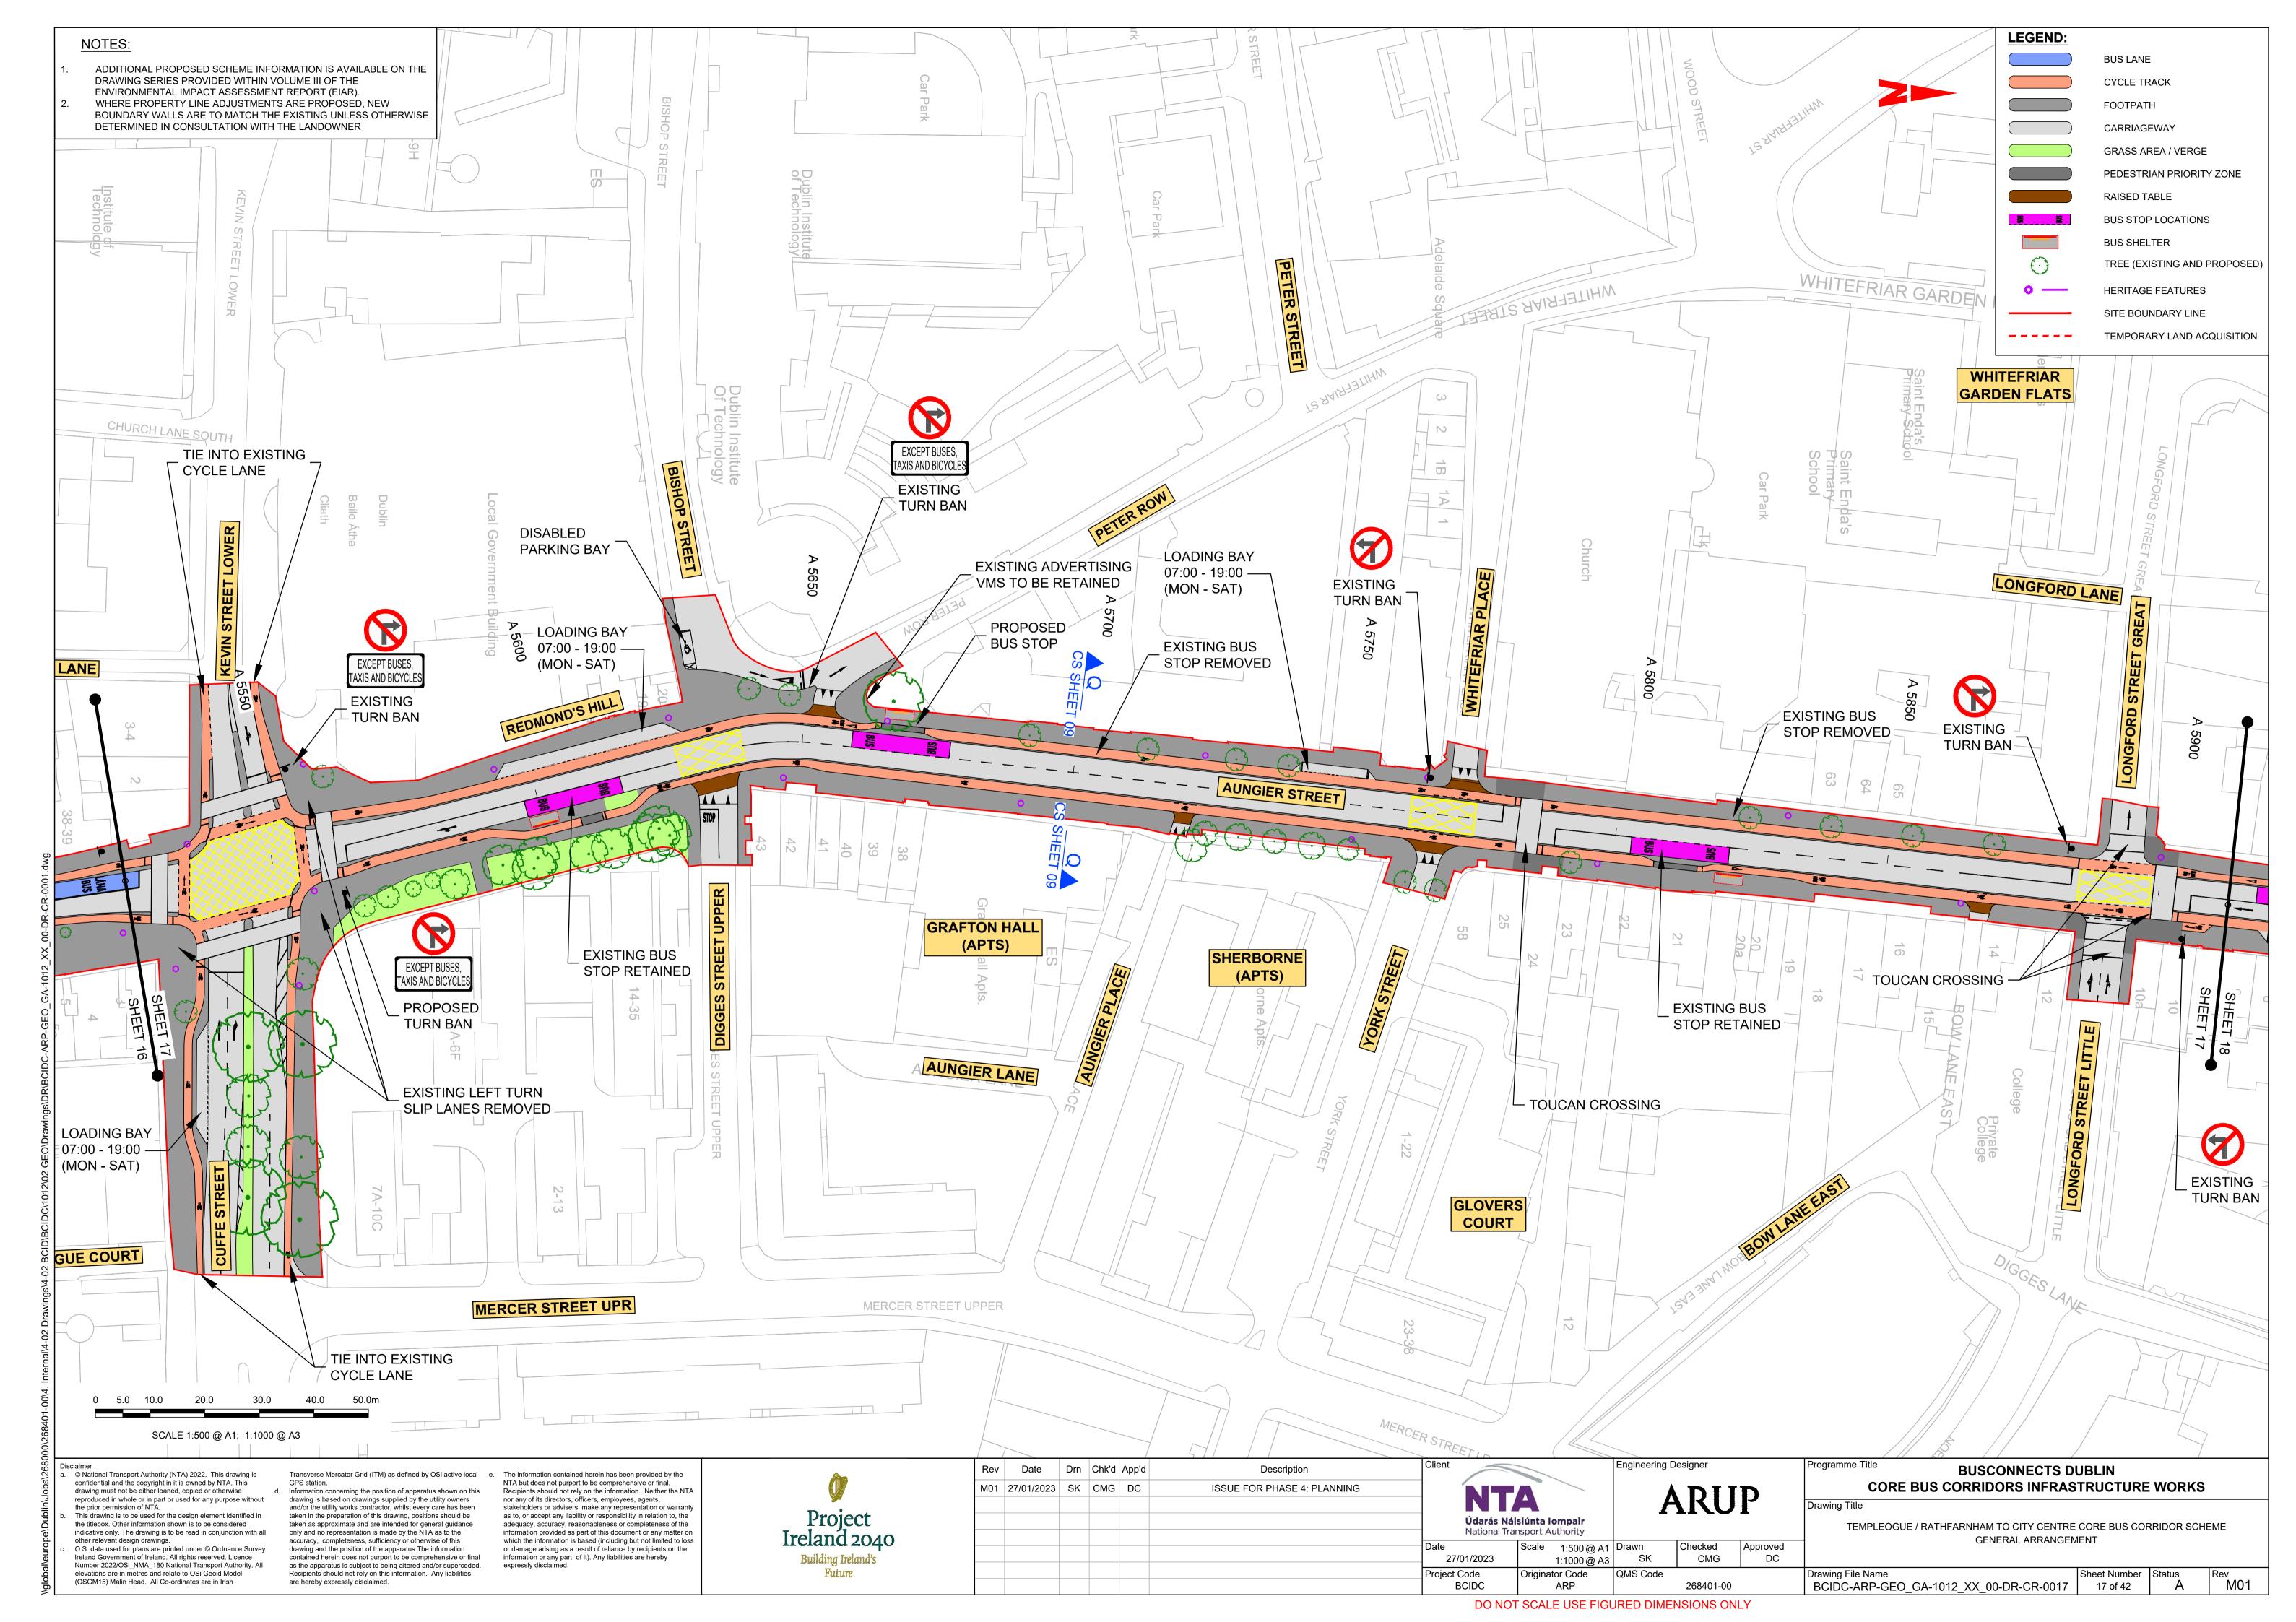

General Arrangement

# BUSCONNECTS DUBLIN CORE BUS CORRIDORS INFRASTRUCTURE WORKS

# TEMPLEOGUE / RATHFARNHAM TO CITY CENTRE CORE BUS CORRIDOR SCHEME

## **GENERAL ARRANGEMENT**

TEMPLEOGUE / RATHFARNHAM TO CITY CENTRE CORE BUS CORRIDOR SCHEME. GENERAL ARRANGEMENT

© National Transport Authority (NTA) 2022. This drawing is confidential and the copyright in it is owned by NTA. This drawing must not be either loaned, copied or otherwise reproduced in whole or in part or used for any purpose without the prior permission of NTA. This drawing is to be used for the design element identified in the titlebox. Other information shown is to be considered indicative only. The drawing is to be read in conjunction with all other relevant design drawings. O.S. data used for plans are printed under © Ordnance Survey