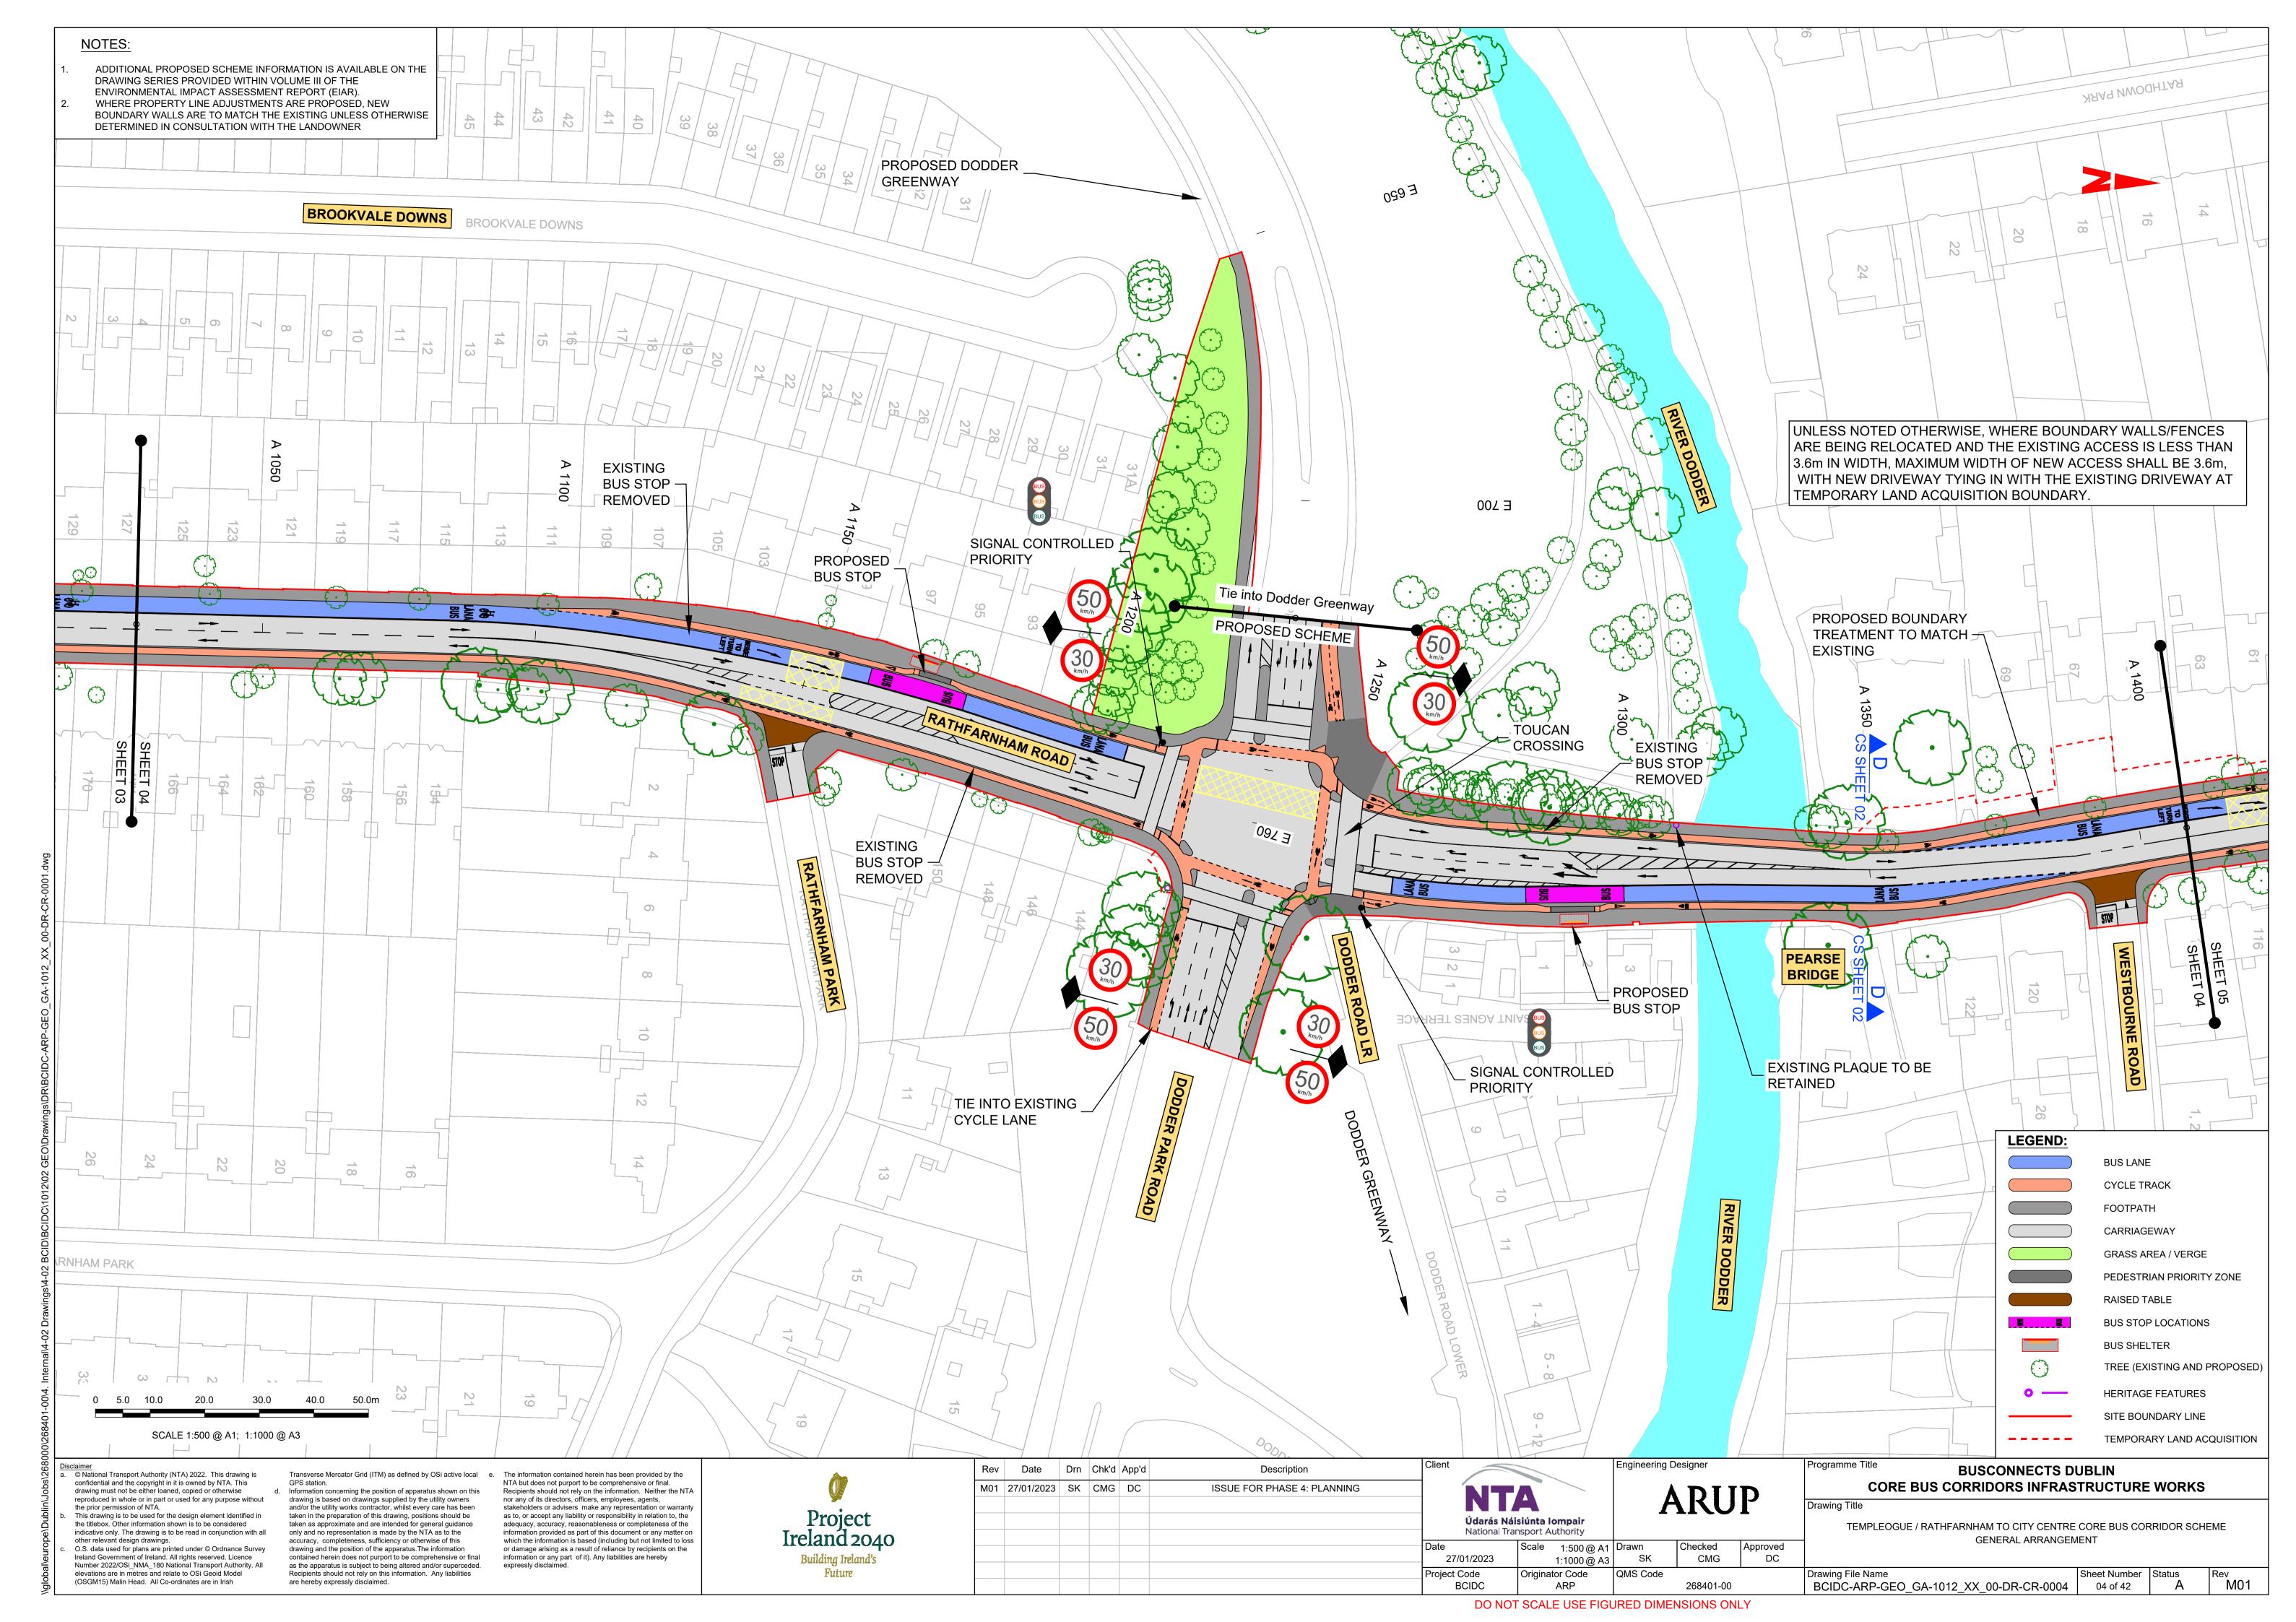

General Arrangement

# BUSCONNECTS DUBLIN CORE BUS CORRIDORS INFRASTRUCTURE WORKS

# TEMPLEOGUE / RATHFARNHAM TO CITY CENTRE CORE BUS CORRIDOR SCHEME

## **GENERAL ARRANGEMENT**

TEMPLEOGUE / RATHFARNHAM TO CITY CENTRE CORE BUS CORRIDOR SCHEME. GENERAL ARRANGEMENT

© National Transport Authority (NTA) 2022. This drawing is confidential and the copyright in it is owned by NTA. This drawing must not be either loaned, copied or otherwise reproduced in whole or in part or used for any purpose without the prior permission of NTA. This drawing is to be used for the design element identified in the titlebox. Other information shown is to be considered indicative only. The drawing is to be read in conjunction with all other relevant design drawings. O.S. data used for plans are printed under © Ordnance Survey

TEMPLEOGUE / RATHFARNHAM TO CITY CENTRE CORE BUS CORRIDOR SCHEME

BCIDC-ARP-GEO IX-1012 XX 00-DR-CR-0001

DO NOT SCALE USE FIGURED DIMENSIONS ONLY

N/A @ A3

Originator Code