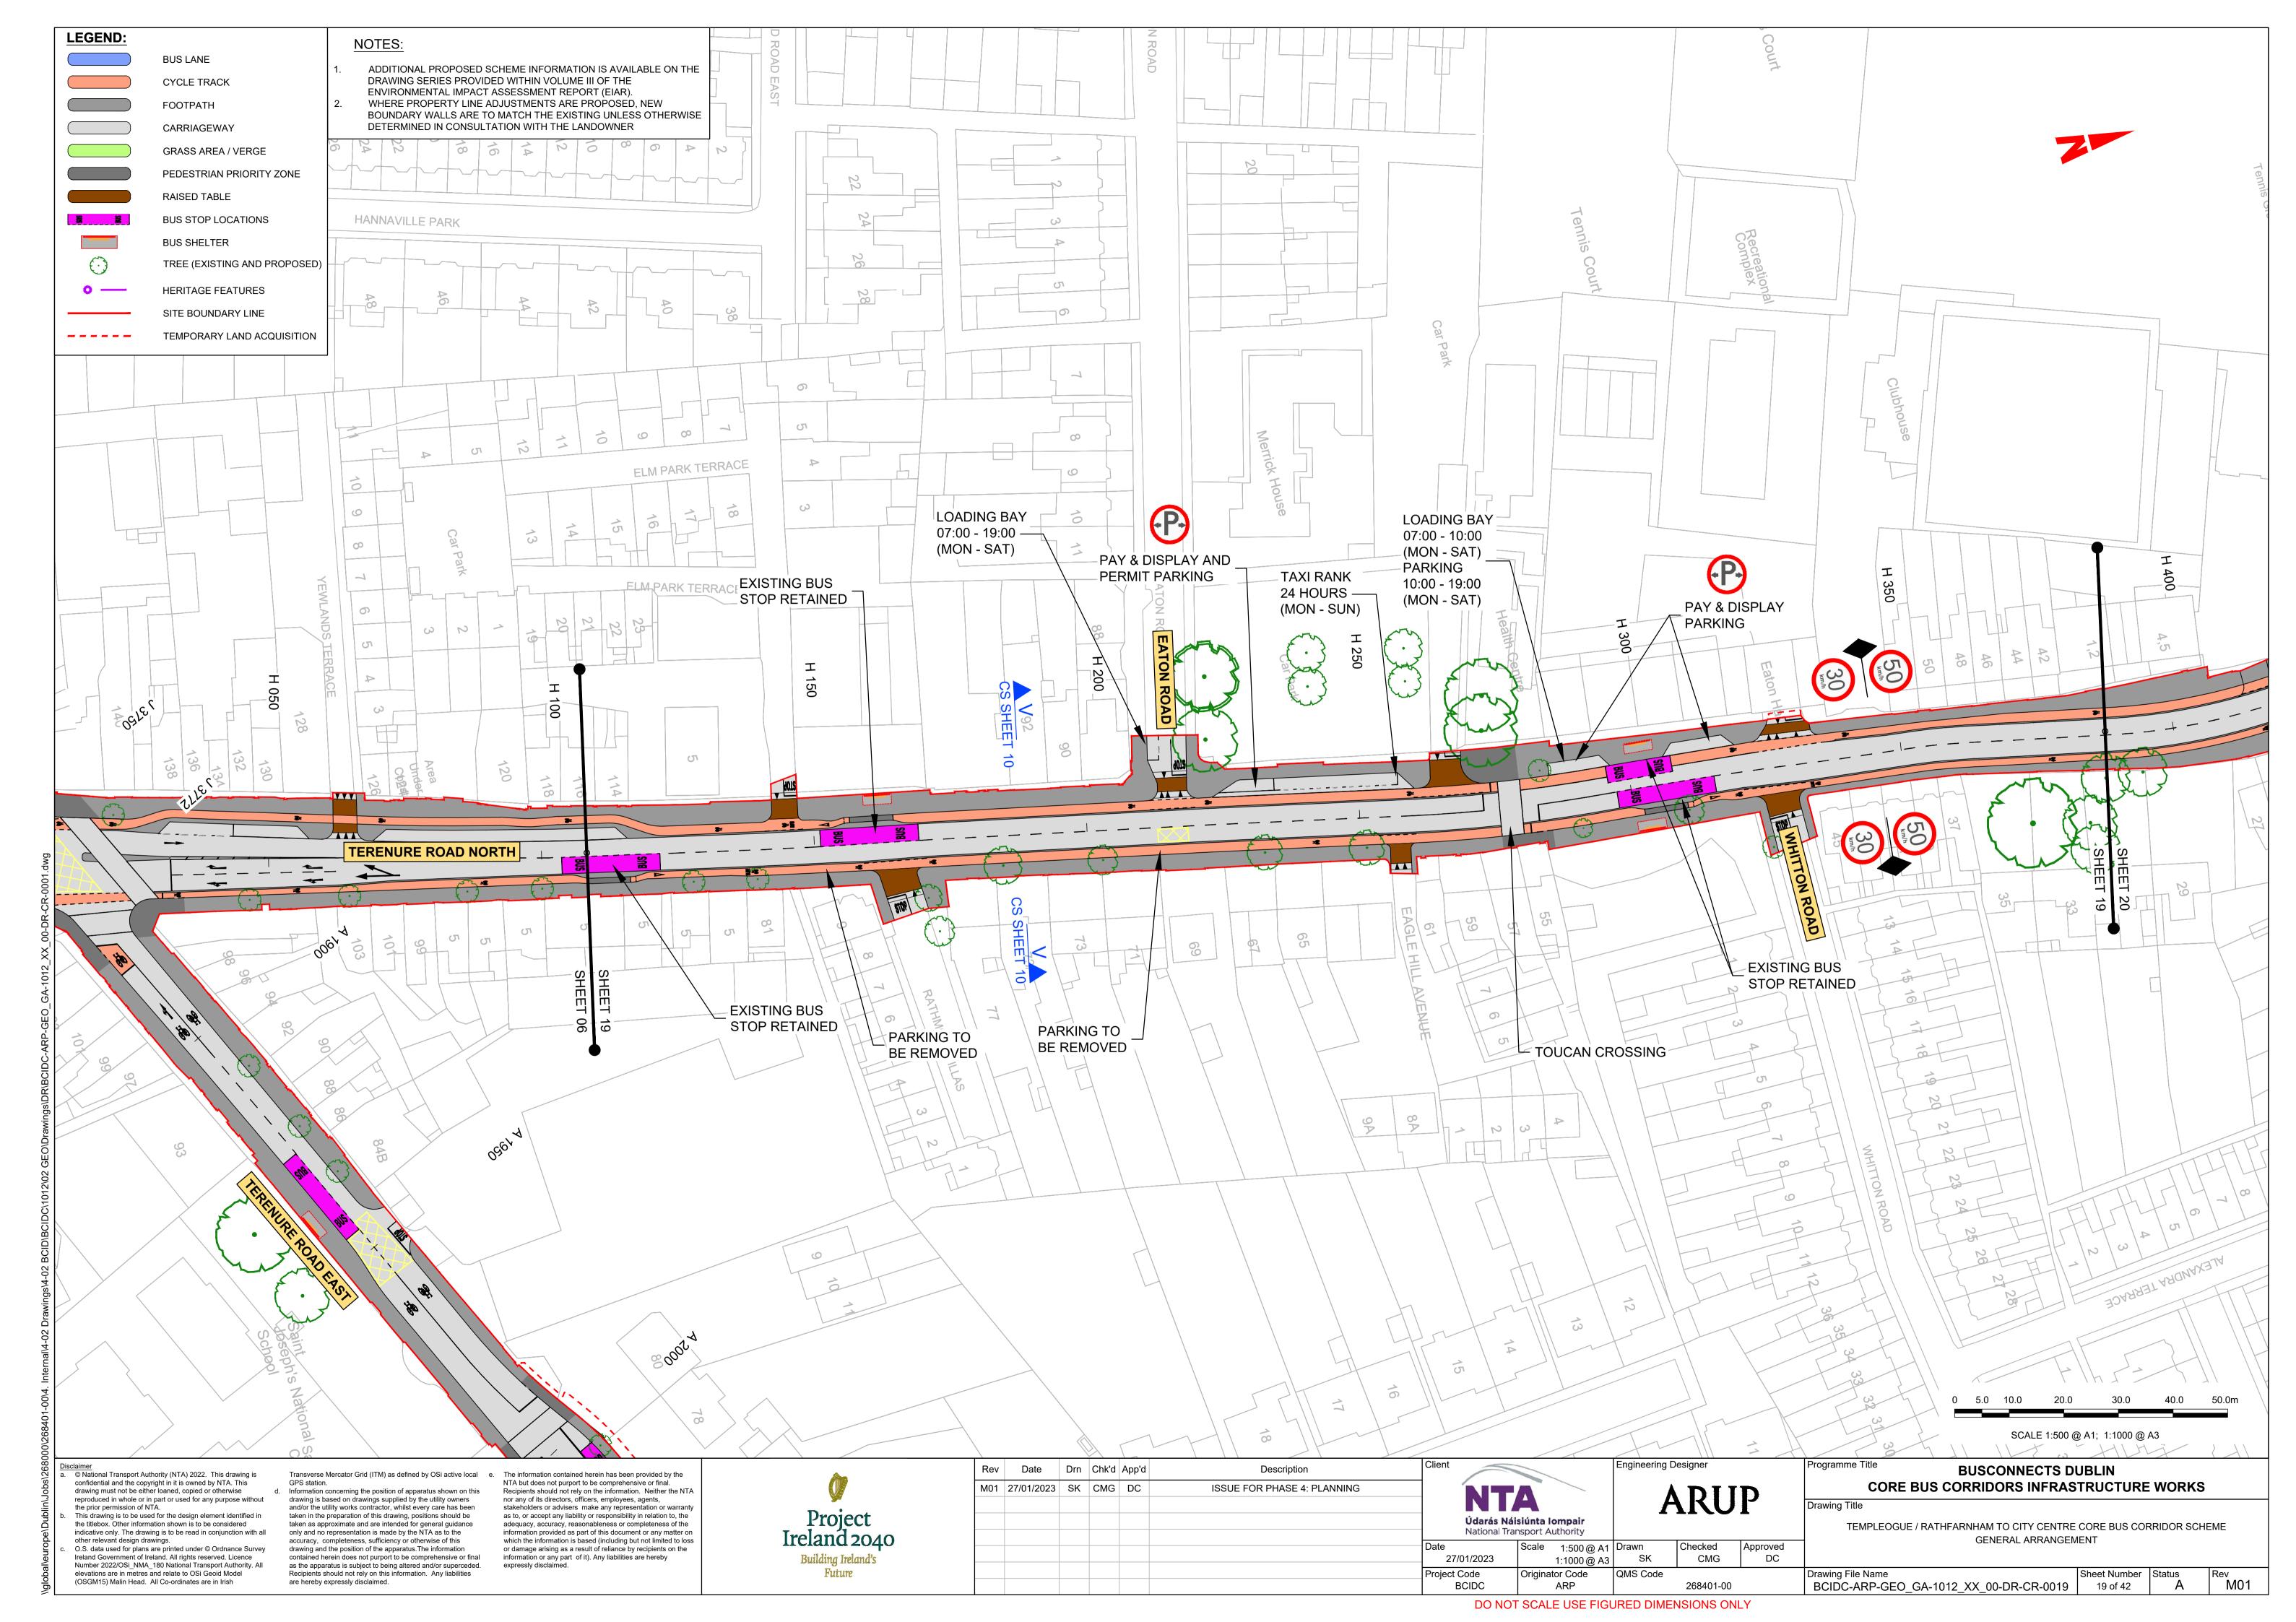

General Arrangement

# BUSCONNECTS DUBLIN CORE BUS CORRIDORS INFRASTRUCTURE WORKS

# TEMPLEOGUE / RATHFARNHAM TO CITY CENTRE CORE BUS CORRIDOR SCHEME

## **GENERAL ARRANGEMENT**

TEMPLEOGUE / RATHFARNHAM TO CITY CENTRE CORE BUS CORRIDOR SCHEME. GENERAL ARRANGEMENT

© National Transport Authority (NTA) 2022. This drawing is confidential and the copyright in it is owned by NTA. This drawing must not be either loaned, copied or otherwise reproduced in whole or in part or used for any purpose without the prior permission of NTA. This drawing is to be used for the design element identified in the titlebox. Other information shown is to be considered indicative only. The drawing is to be read in conjunction with all other relevant design drawings. O.S. data used for plans are printed under © Ordnance Survey