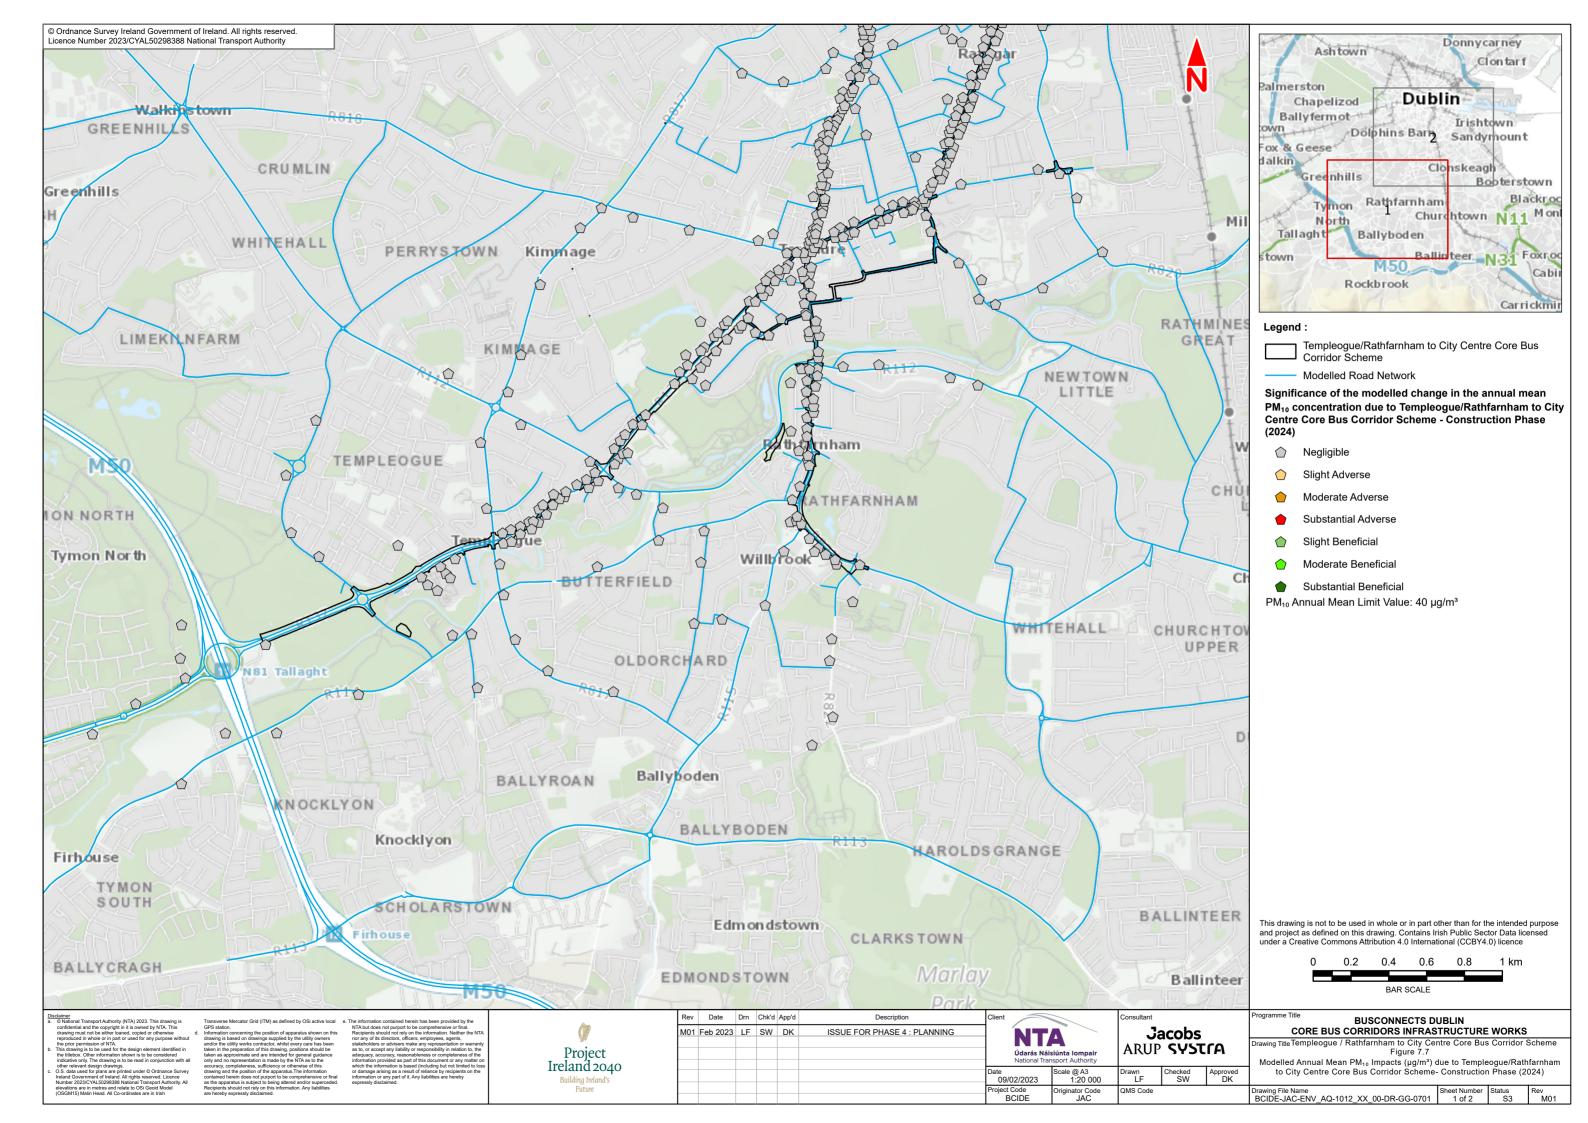

7.7
Modelled Annual Mean PM<sub>10</sub>
Impacts (µg/m³) due to
Templeogue/Rathfarnham to City
Centre Core Bus Corridor Scheme
(2024)