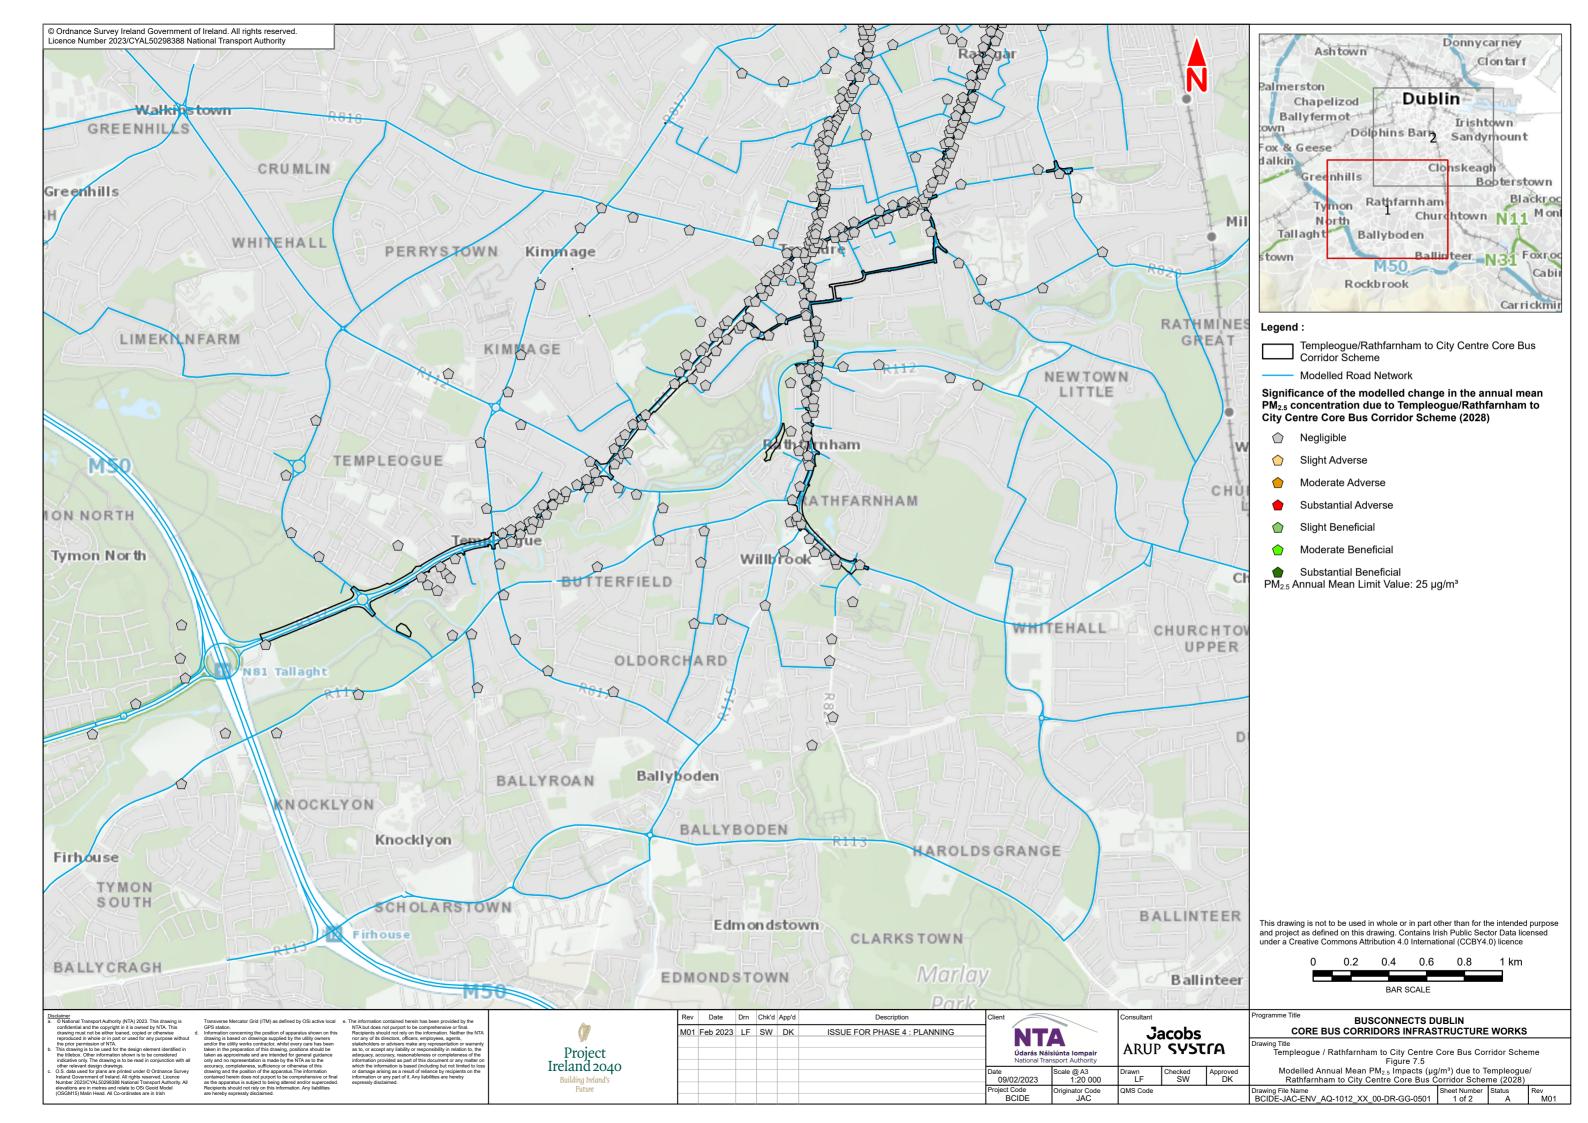

7.4
Modelled Annual Mean
PM<sub>10</sub> Impacts (µg/m³) due to
Templeogue/Rathfarnham to City
Centre Core Bus Corridor Scheme
(2028)

7.5
Modelled Annual Mean
PM<sub>2.5</sub> Impacts (µg/m³) due to
Templeogue/Rathfarnham to City
Centre Core Bus Corridor Scheme
(2028)