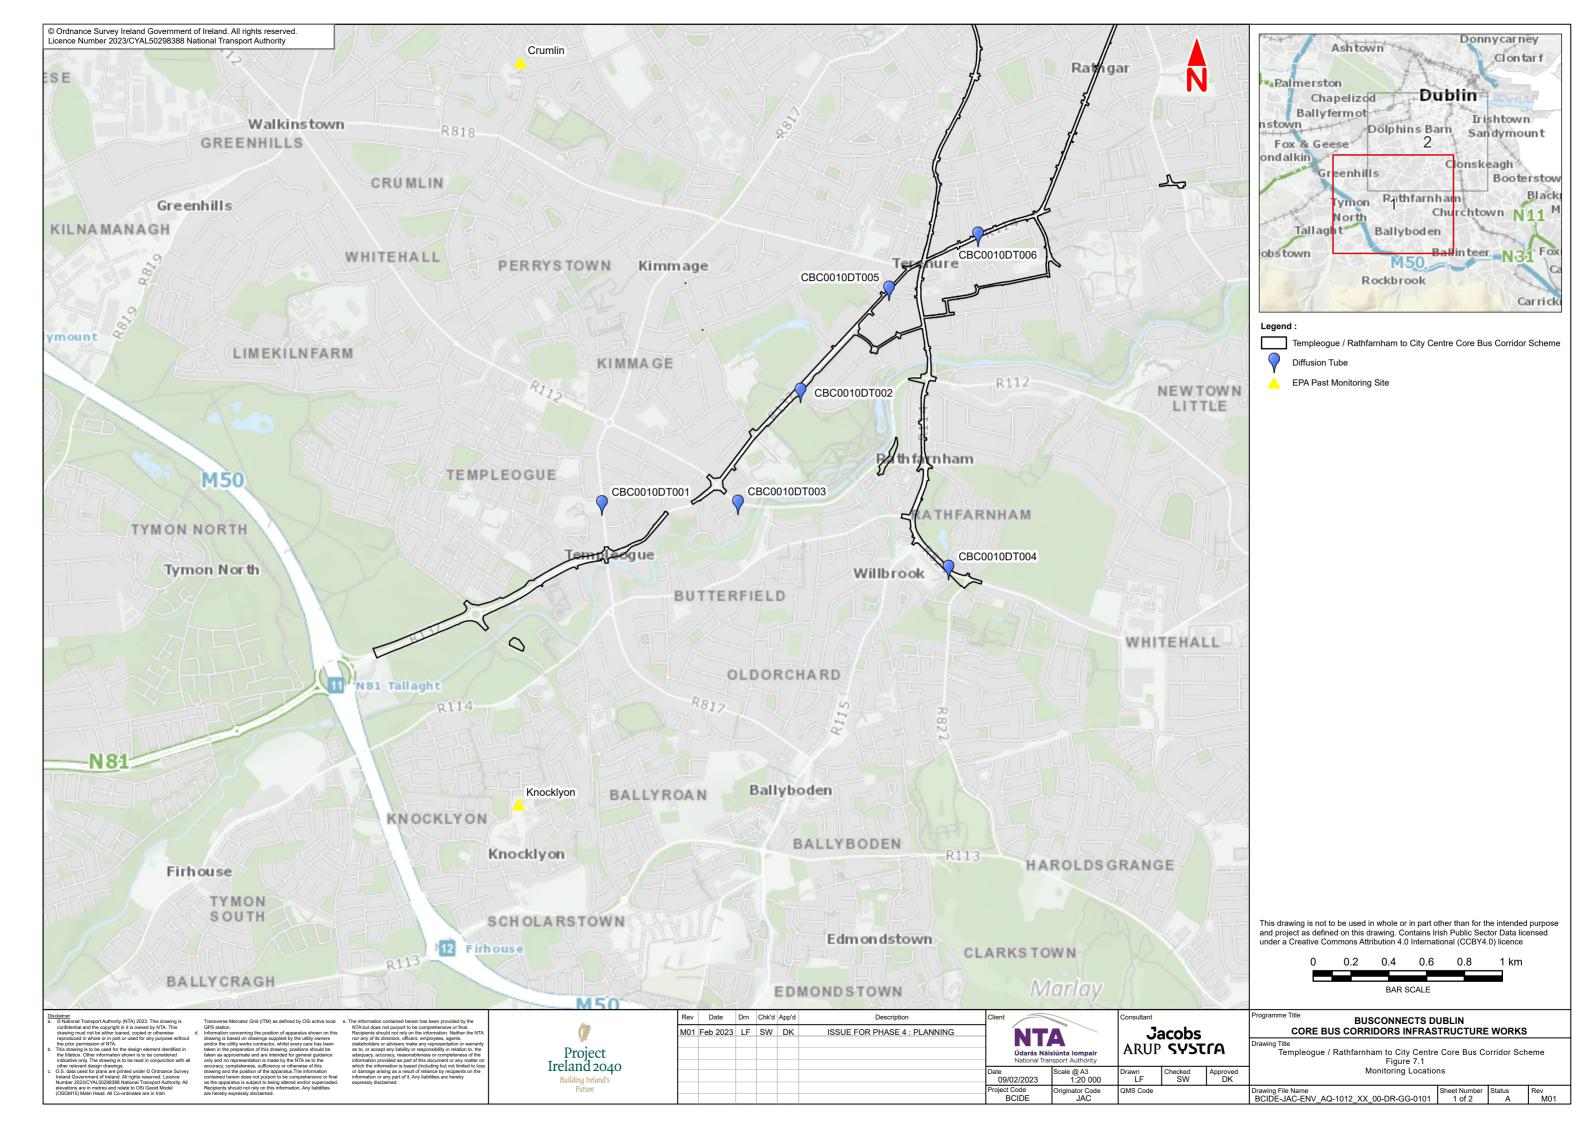

Chapter 07 Air Quality Figures

**7.1**Monitoring Locations

**7.2** Air Quality Zones

7.3
Modelled Annual Mean
NO<sub>2</sub> Impacts (µg/m³) due to
Templeogue/Rathfarnham to City
Centre Core Bus Corridor Scheme
(2028)