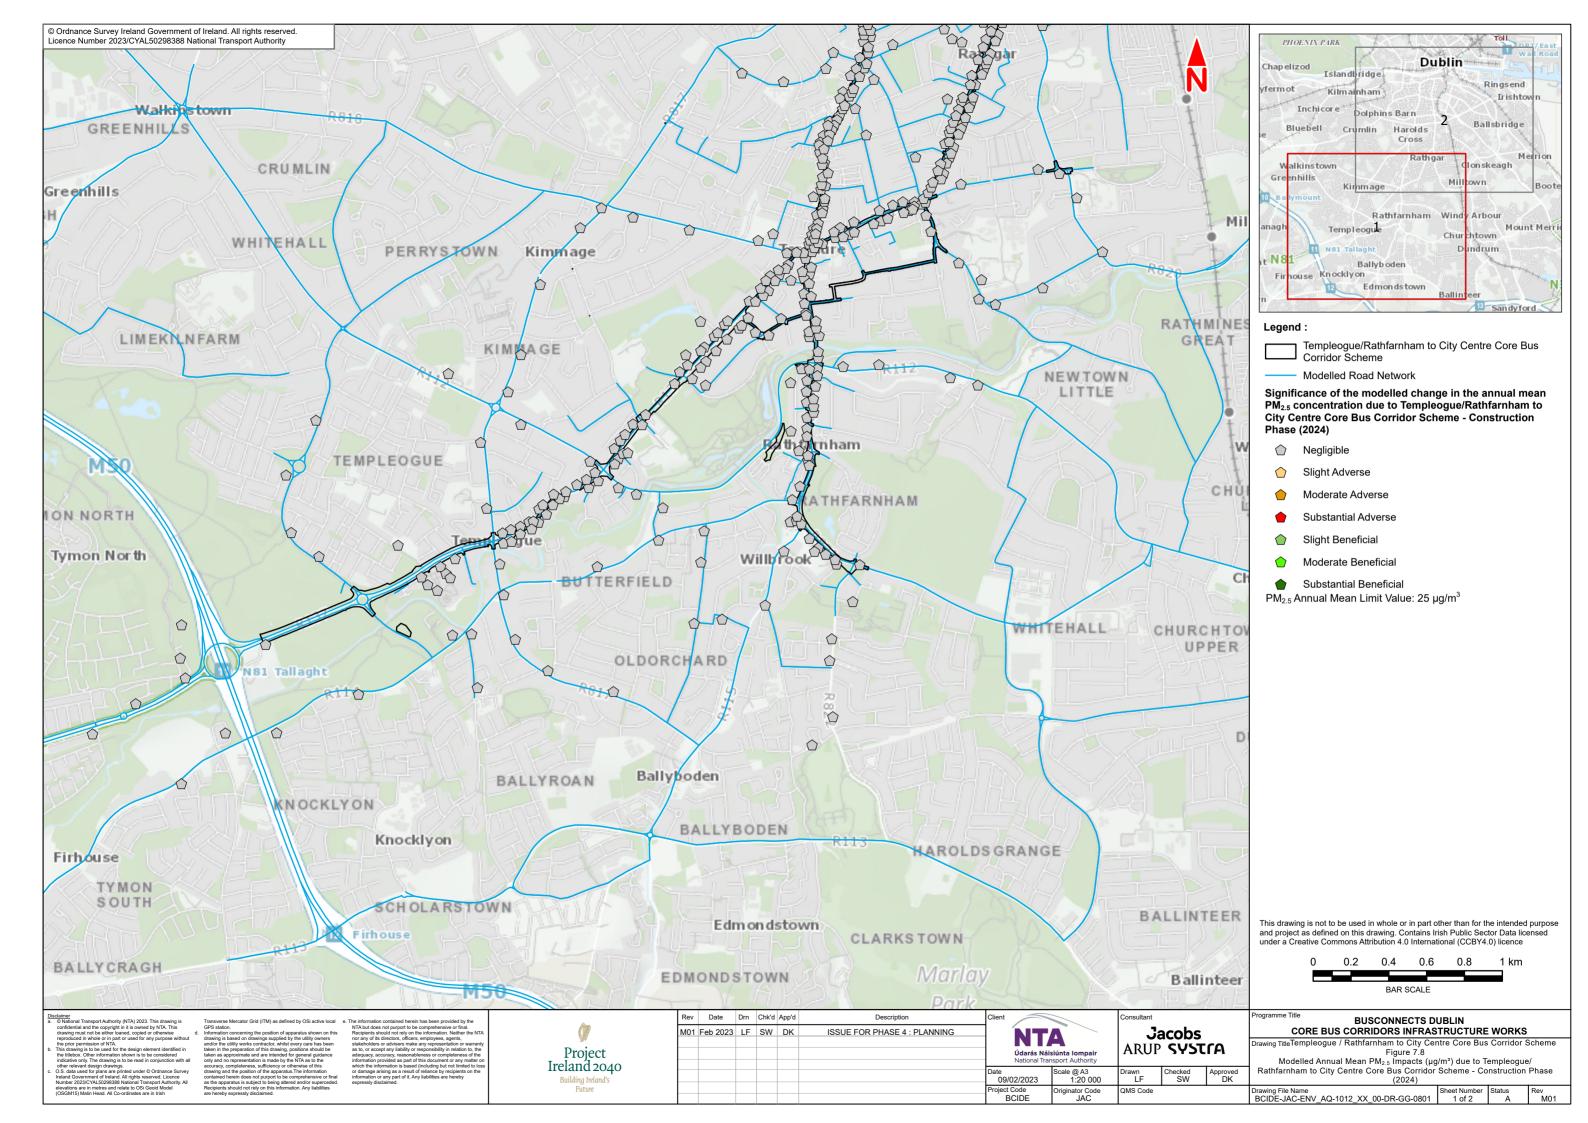

7.4
Modelled Annual Mean
PM<sub>10</sub> Impacts (µg/m³) due to
Templeogue/Rathfarnham to City
Centre Core Bus Corridor Scheme
(2028)

7.5
Modelled Annual Mean
PM<sub>2.5</sub> Impacts (µg/m³) due to
Templeogue/Rathfarnham to City
Centre Core Bus Corridor Scheme
(2028)