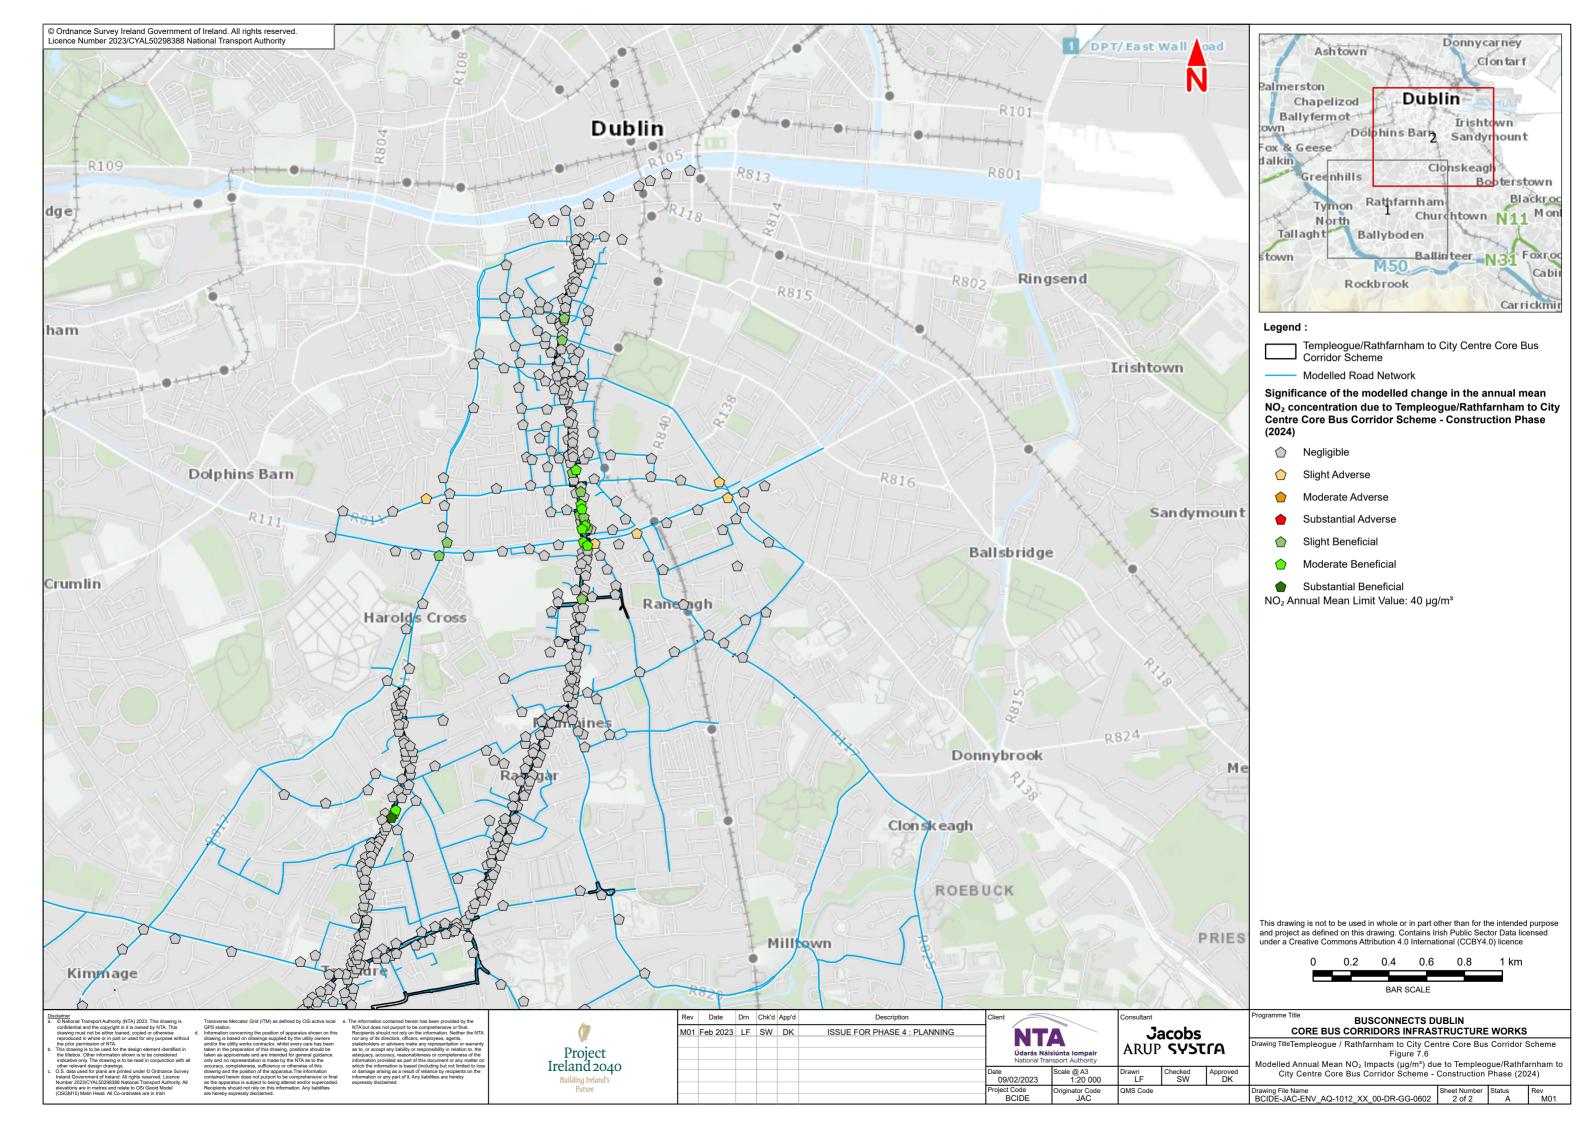

7.7
Modelled Annual Mean PM<sub>10</sub>
Impacts (µg/m³) due to
Templeogue/Rathfarnham to City
Centre Core Bus Corridor Scheme
(2024)