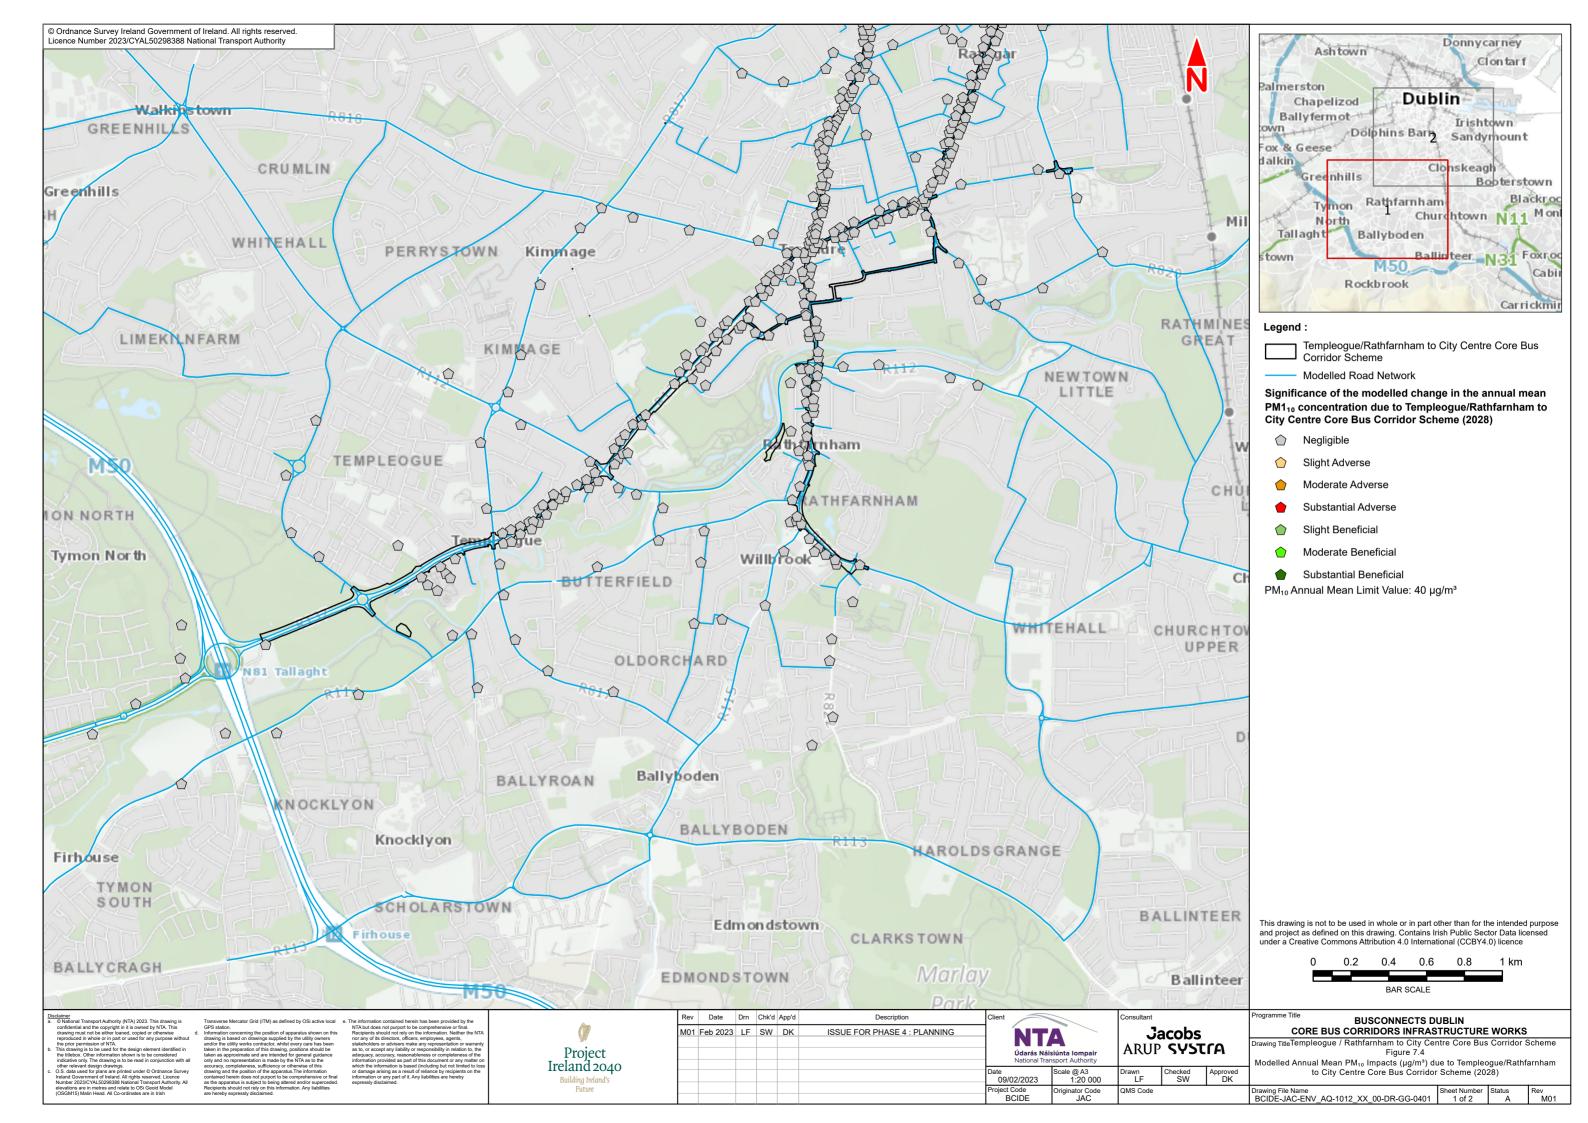

7.4
Modelled Annual Mean
PM<sub>10</sub> Impacts (µg/m³) due to
Templeogue/Rathfarnham to City
Centre Core Bus Corridor Scheme
(2028)

7.5
Modelled Annual Mean
PM<sub>2.5</sub> Impacts (µg/m³) due to
Templeogue/Rathfarnham to City
Centre Core Bus Corridor Scheme
(2028)