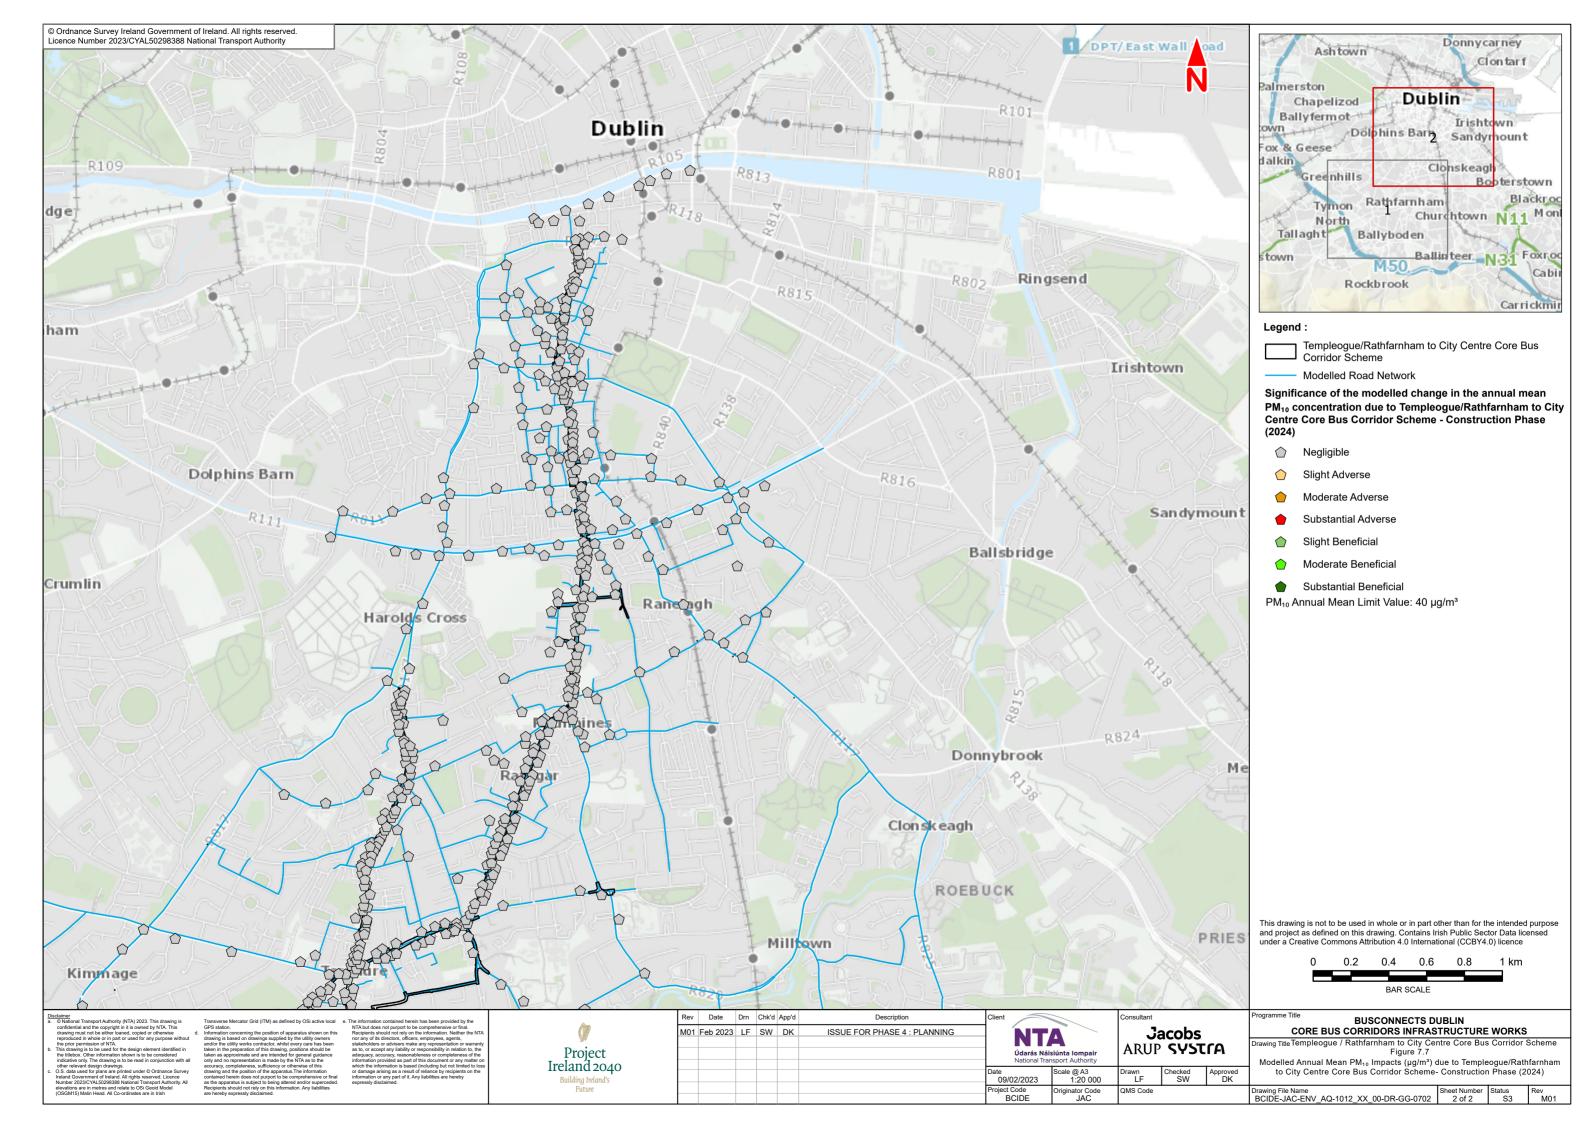

7.7
Modelled Annual Mean PM<sub>10</sub>
Impacts (µg/m³) due to
Templeogue/Rathfarnham to City
Centre Core Bus Corridor Scheme
(2024)