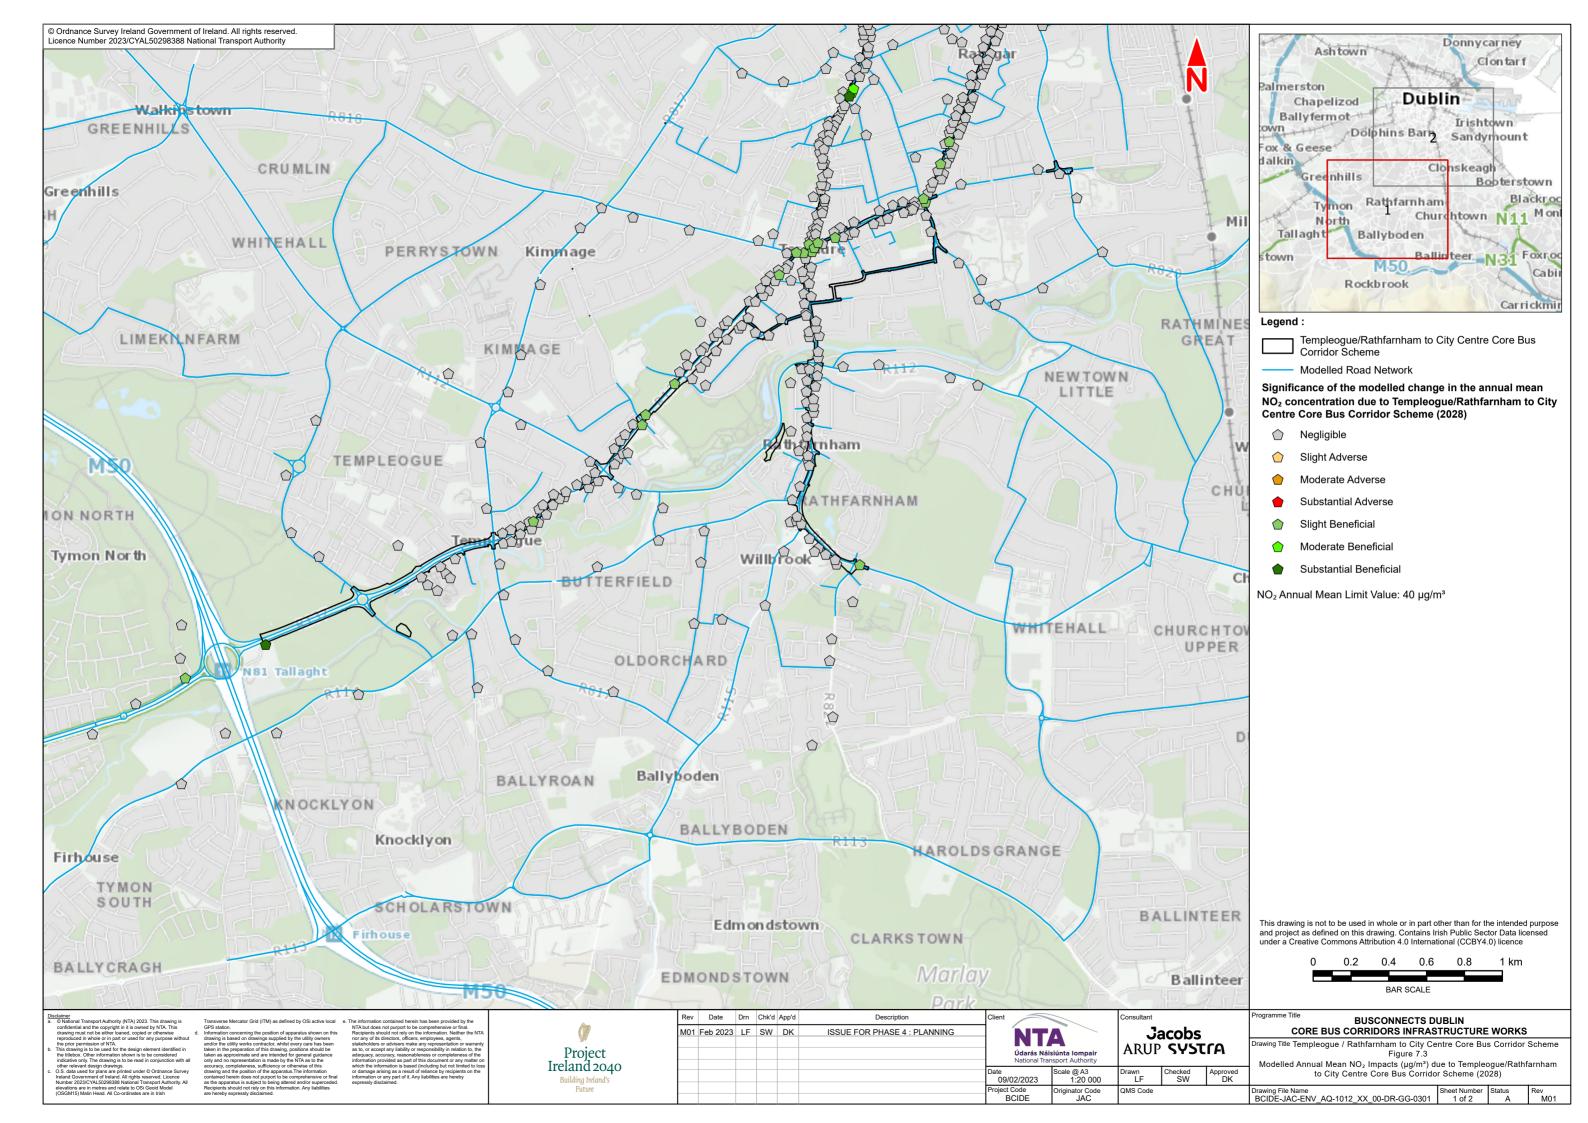

Chapter 07 Air Quality Figures

**7.1**Monitoring Locations

**7.2** Air Quality Zones

7.3
Modelled Annual Mean
NO<sub>2</sub> Impacts (µg/m³) due to
Templeogue/Rathfarnham to City
Centre Core Bus Corridor Scheme
(2028)