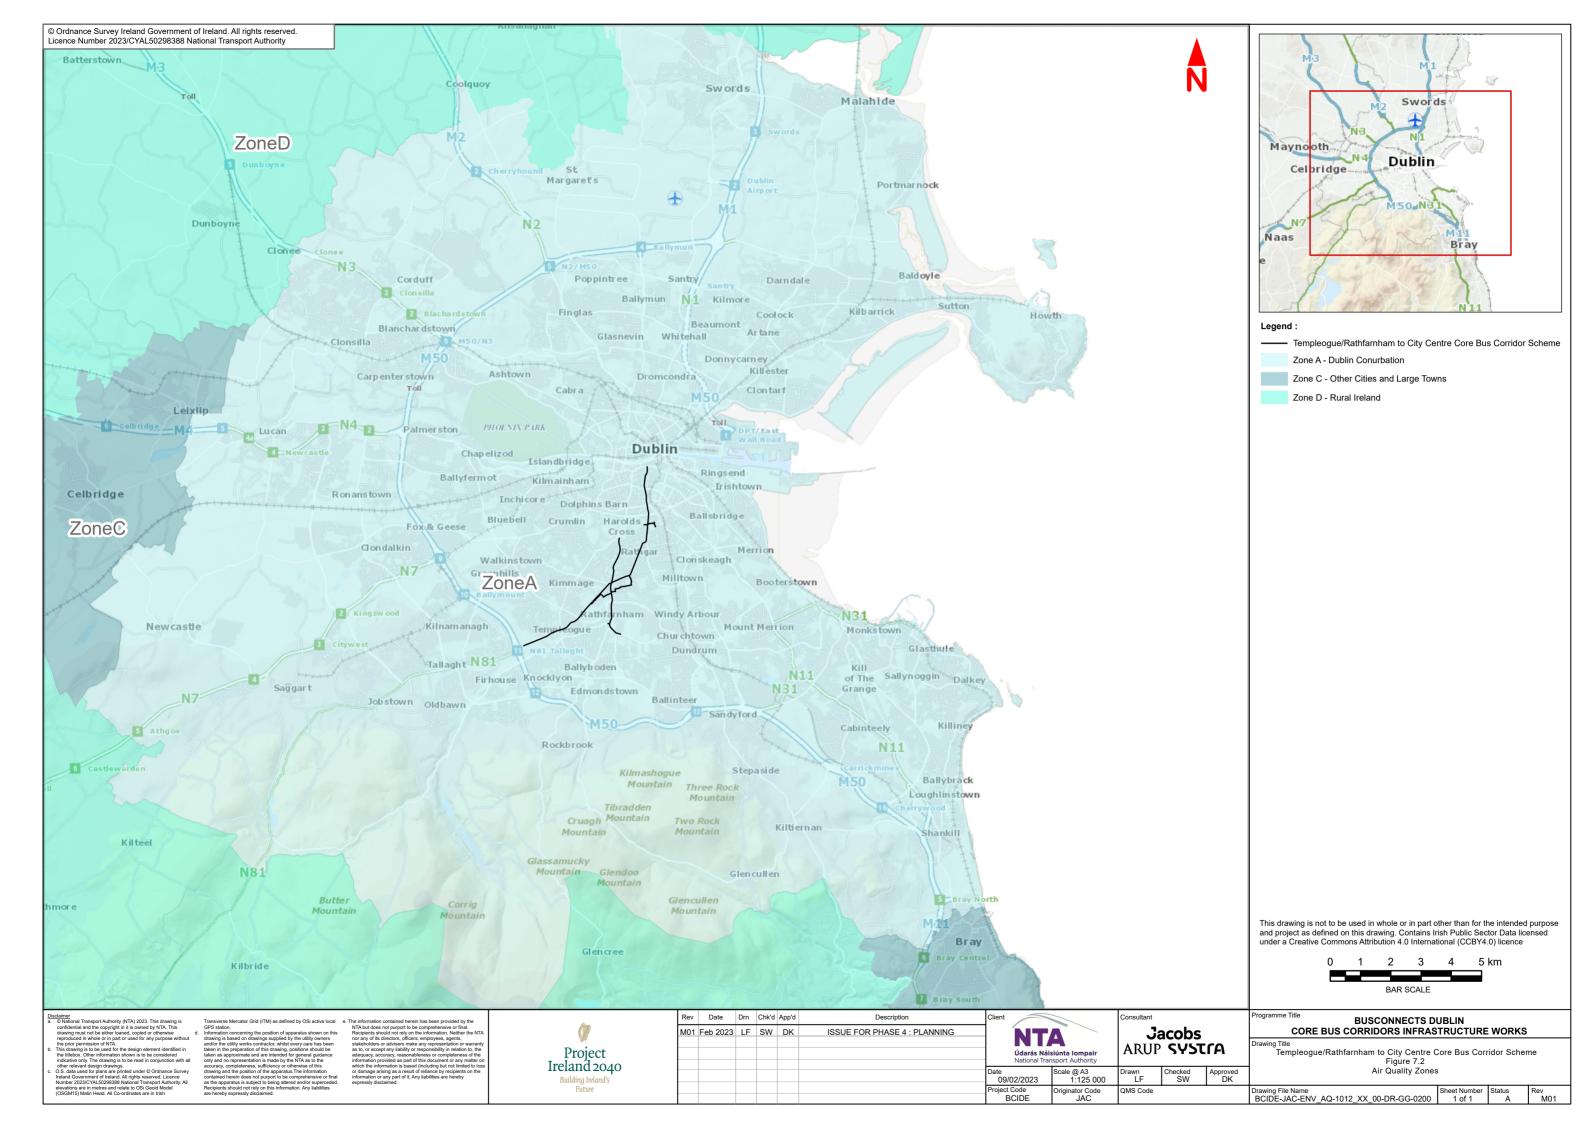

Chapter 07 Air Quality Figures

**7.1**Monitoring Locations

**7.2** Air Quality Zones

7.3
Modelled Annual Mean
NO<sub>2</sub> Impacts (µg/m³) due to
Templeogue/Rathfarnham to City
Centre Core Bus Corridor Scheme
(2028)