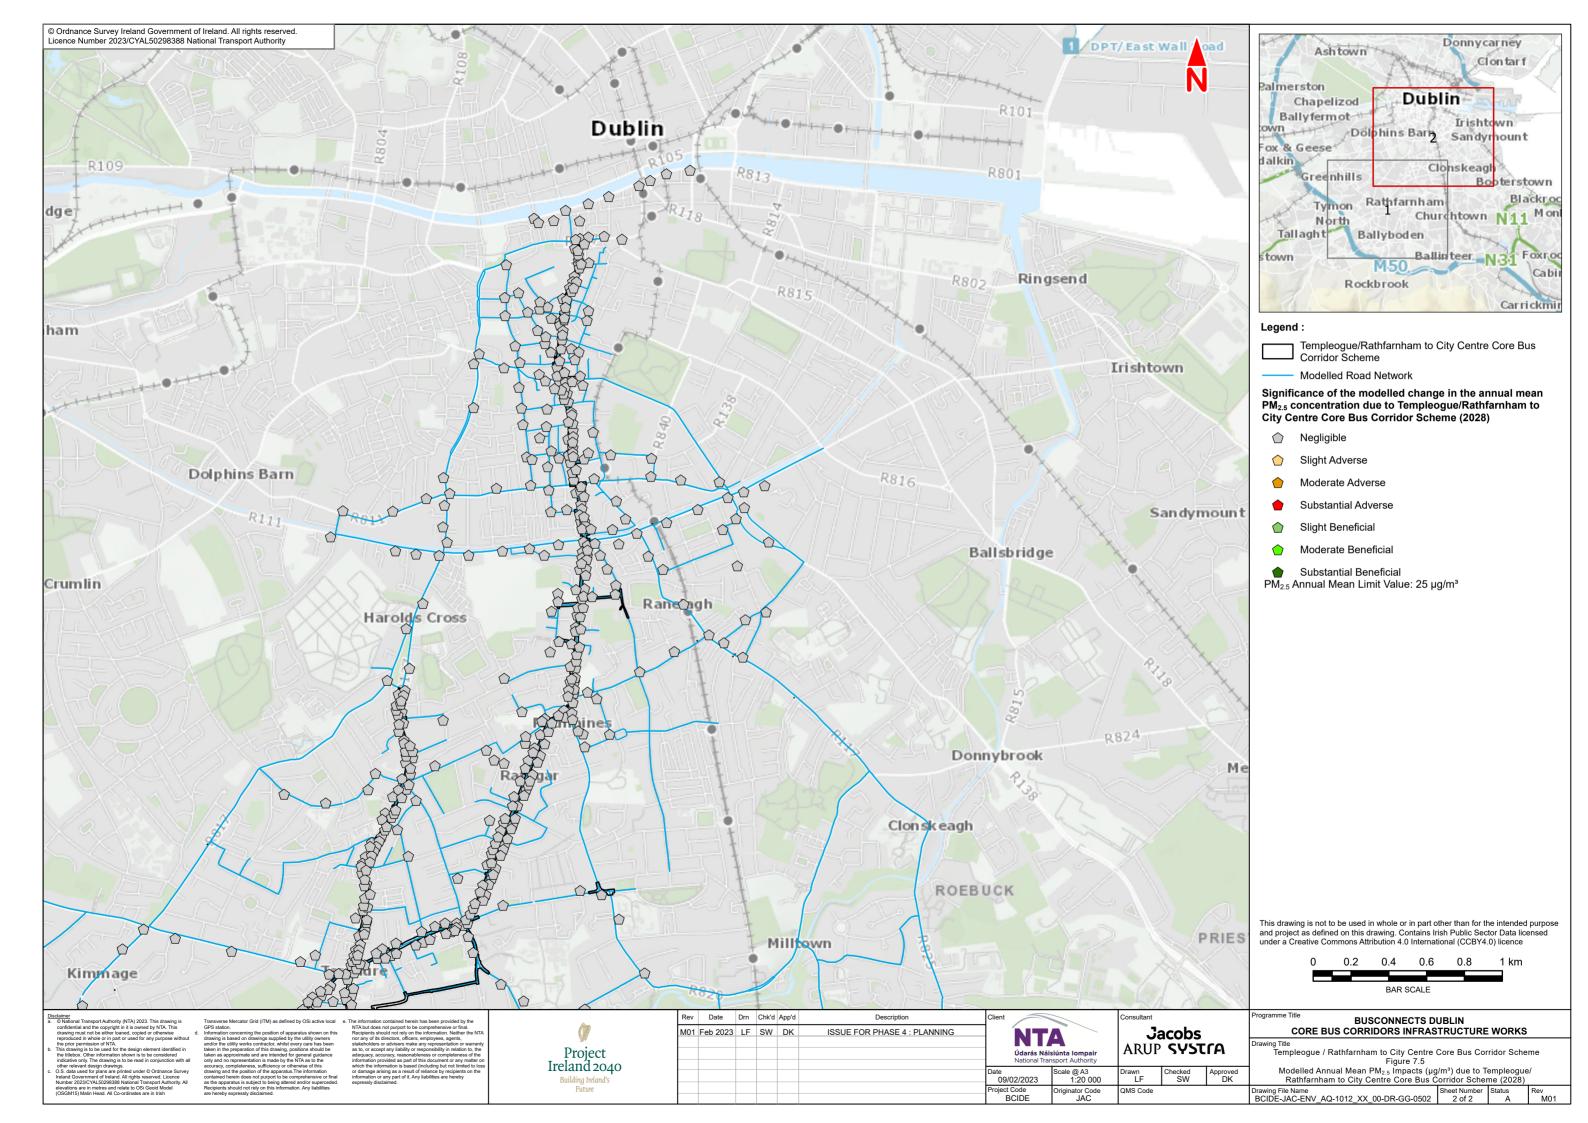

7.4
Modelled Annual Mean
PM<sub>10</sub> Impacts (µg/m³) due to
Templeogue/Rathfarnham to City
Centre Core Bus Corridor Scheme
(2028)

7.5
Modelled Annual Mean
PM<sub>2.5</sub> Impacts (µg/m³) due to
Templeogue/Rathfarnham to City
Centre Core Bus Corridor Scheme
(2028)