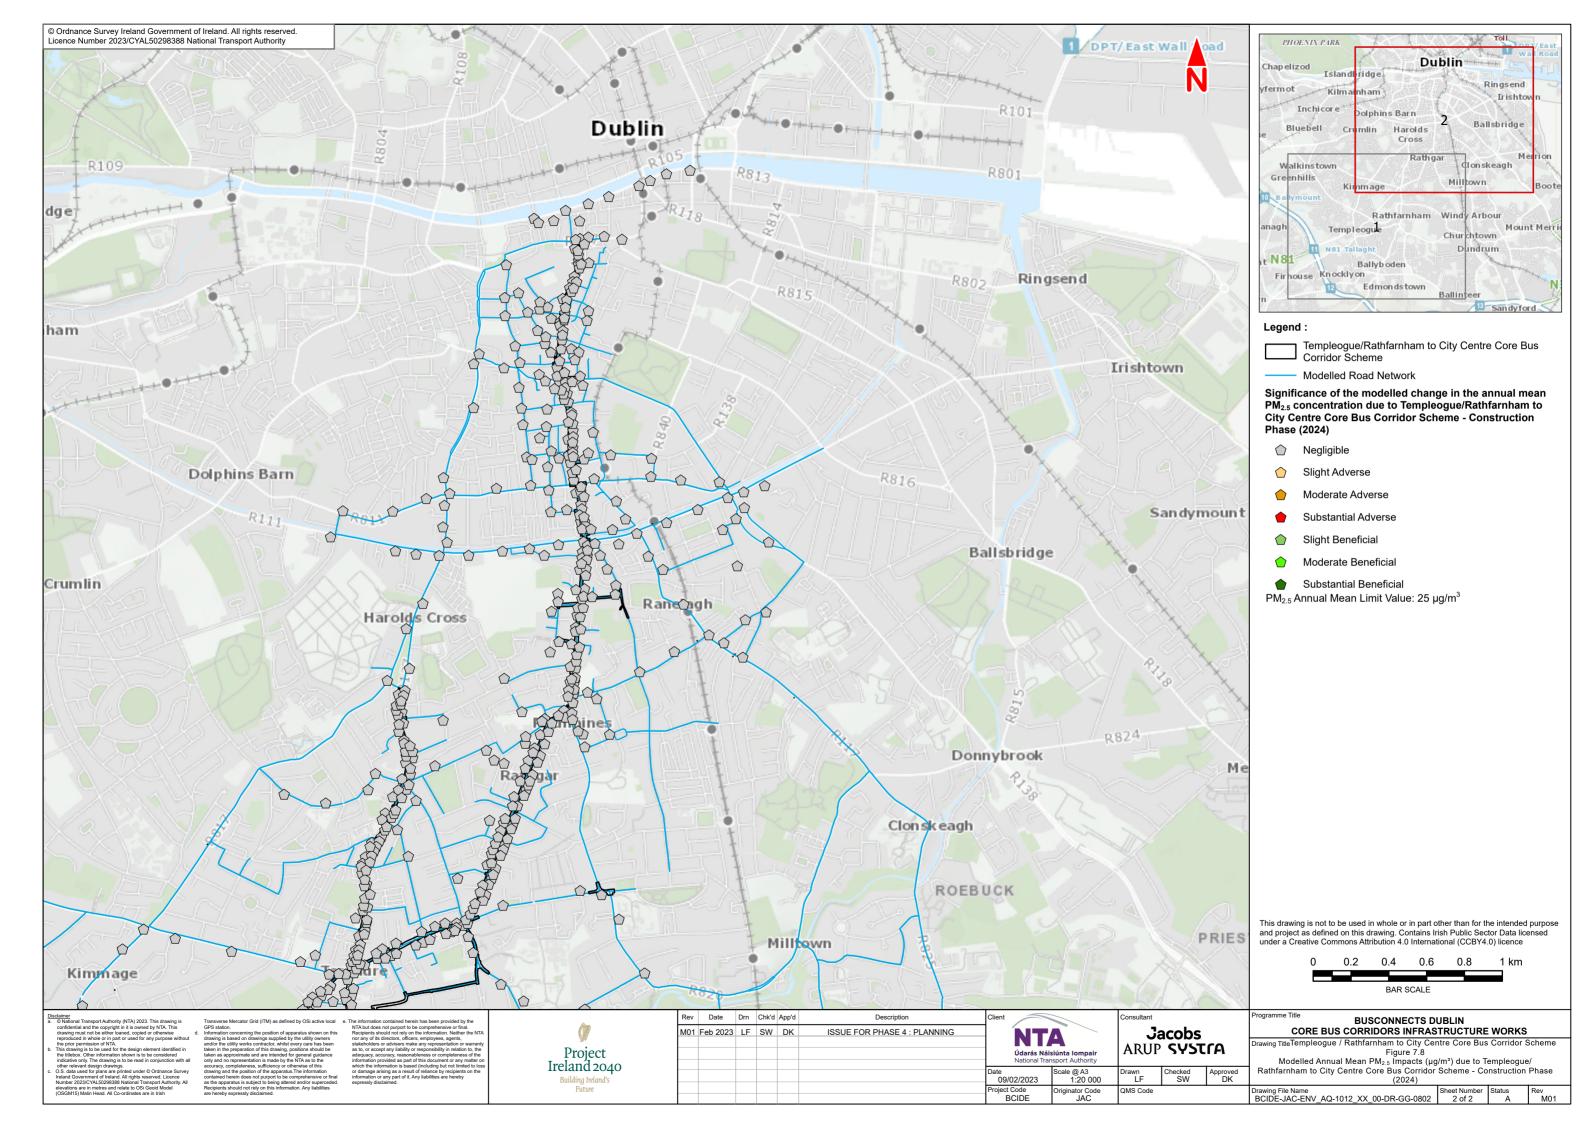

7.4
Modelled Annual Mean
PM<sub>10</sub> Impacts (µg/m³) due to
Templeogue/Rathfarnham to City
Centre Core Bus Corridor Scheme
(2028)

7.5
Modelled Annual Mean
PM<sub>2.5</sub> Impacts (µg/m³) due to
Templeogue/Rathfarnham to City
Centre Core Bus Corridor Scheme
(2028)