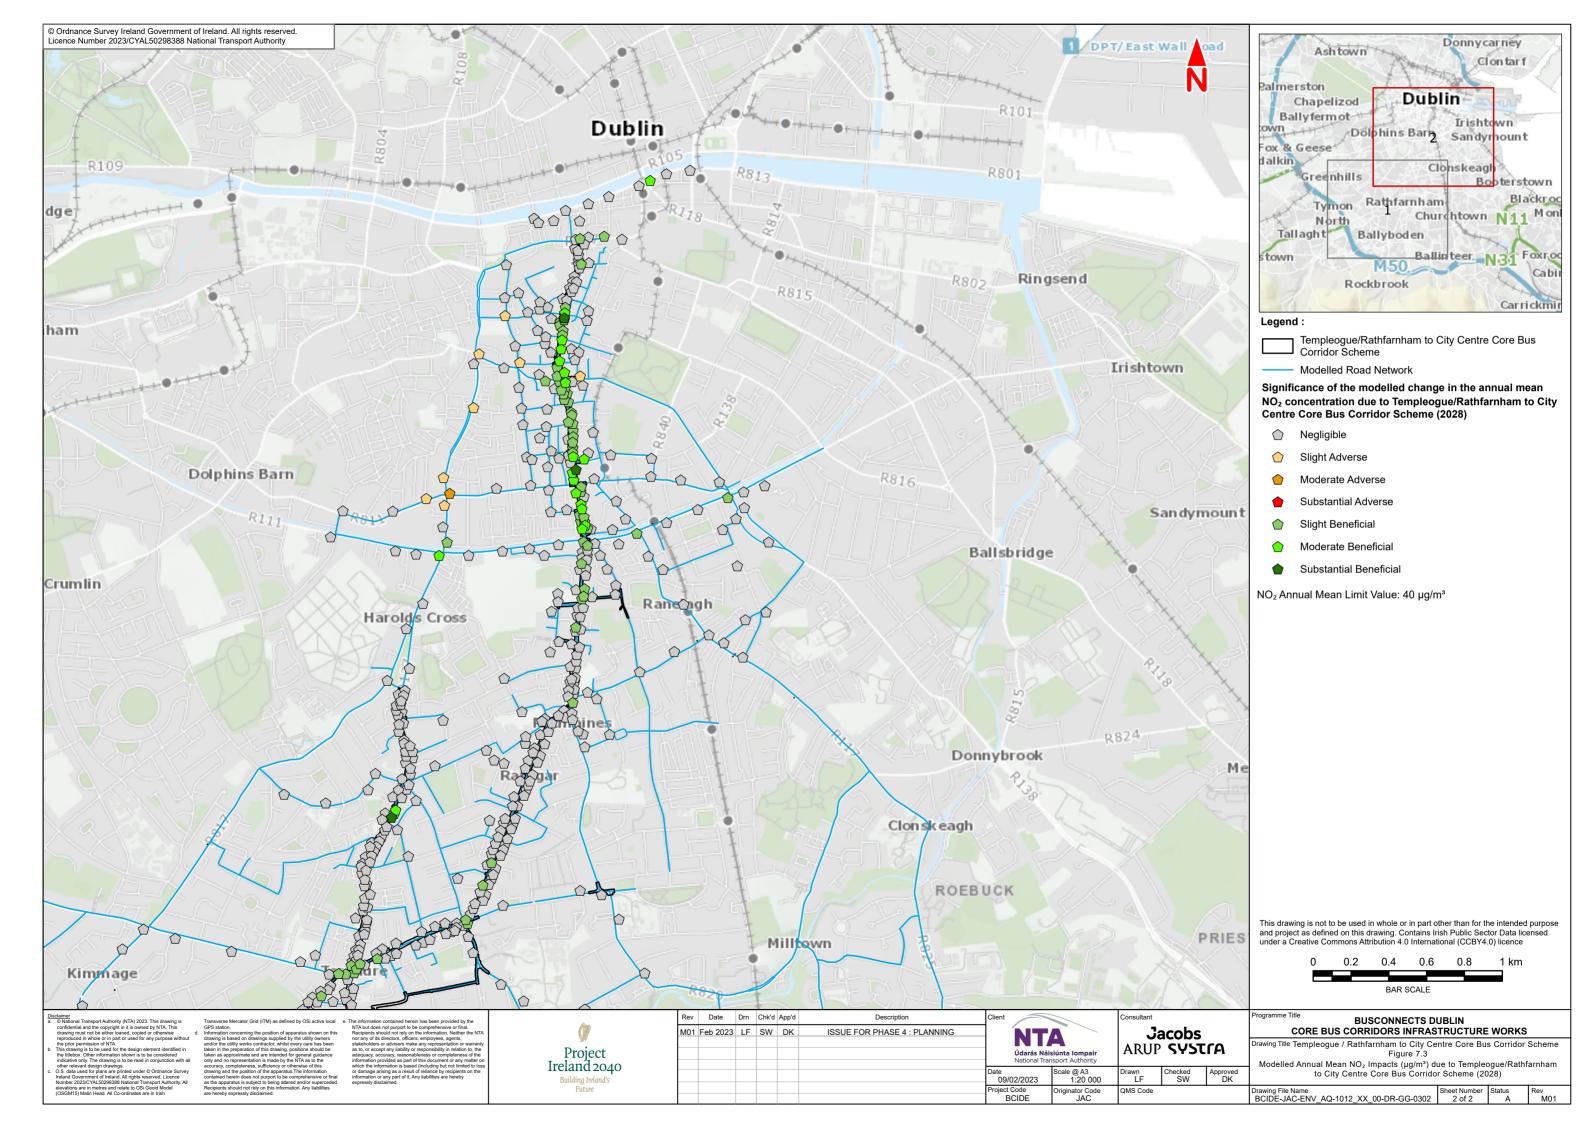

Chapter 07 Air Quality Figures

**7.1**Monitoring Locations

**7.2** Air Quality Zones

7.3
Modelled Annual Mean
NO<sub>2</sub> Impacts (µg/m³) due to
Templeogue/Rathfarnham to City
Centre Core Bus Corridor Scheme
(2028)