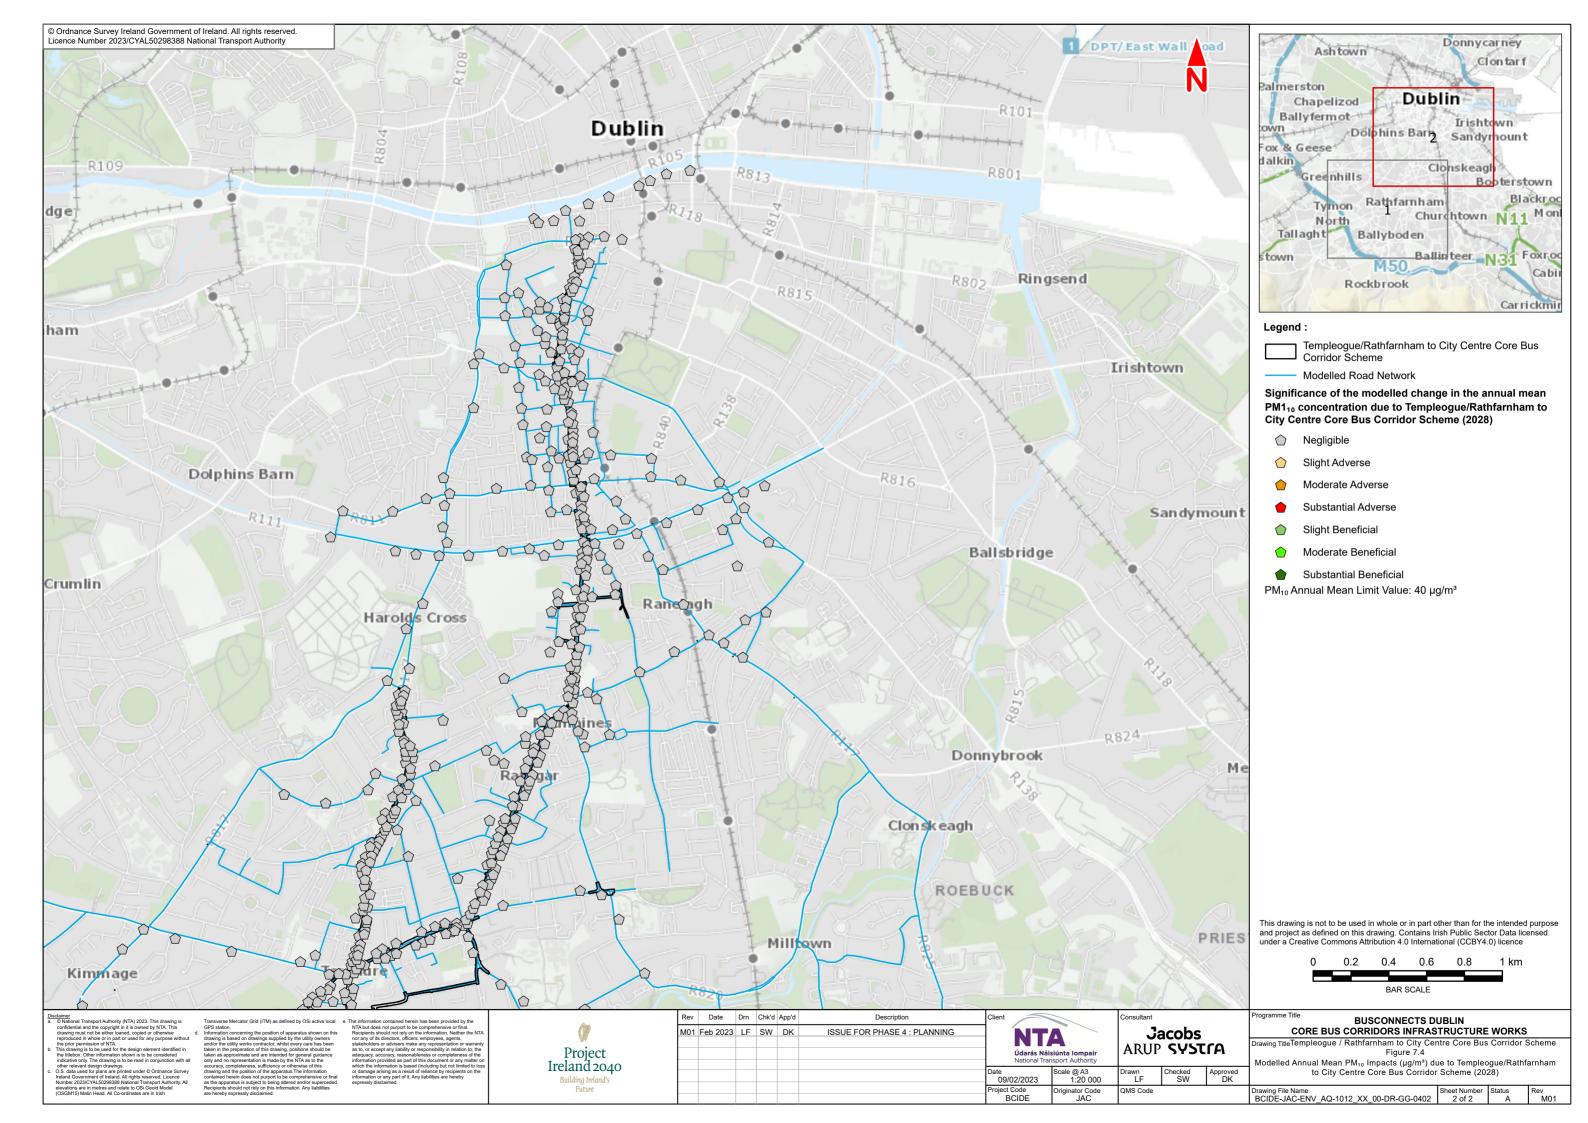

7.4
Modelled Annual Mean
PM<sub>10</sub> Impacts (µg/m³) due to
Templeogue/Rathfarnham to City
Centre Core Bus Corridor Scheme
(2028)

7.5
Modelled Annual Mean
PM<sub>2.5</sub> Impacts (µg/m³) due to
Templeogue/Rathfarnham to City
Centre Core Bus Corridor Scheme
(2028)