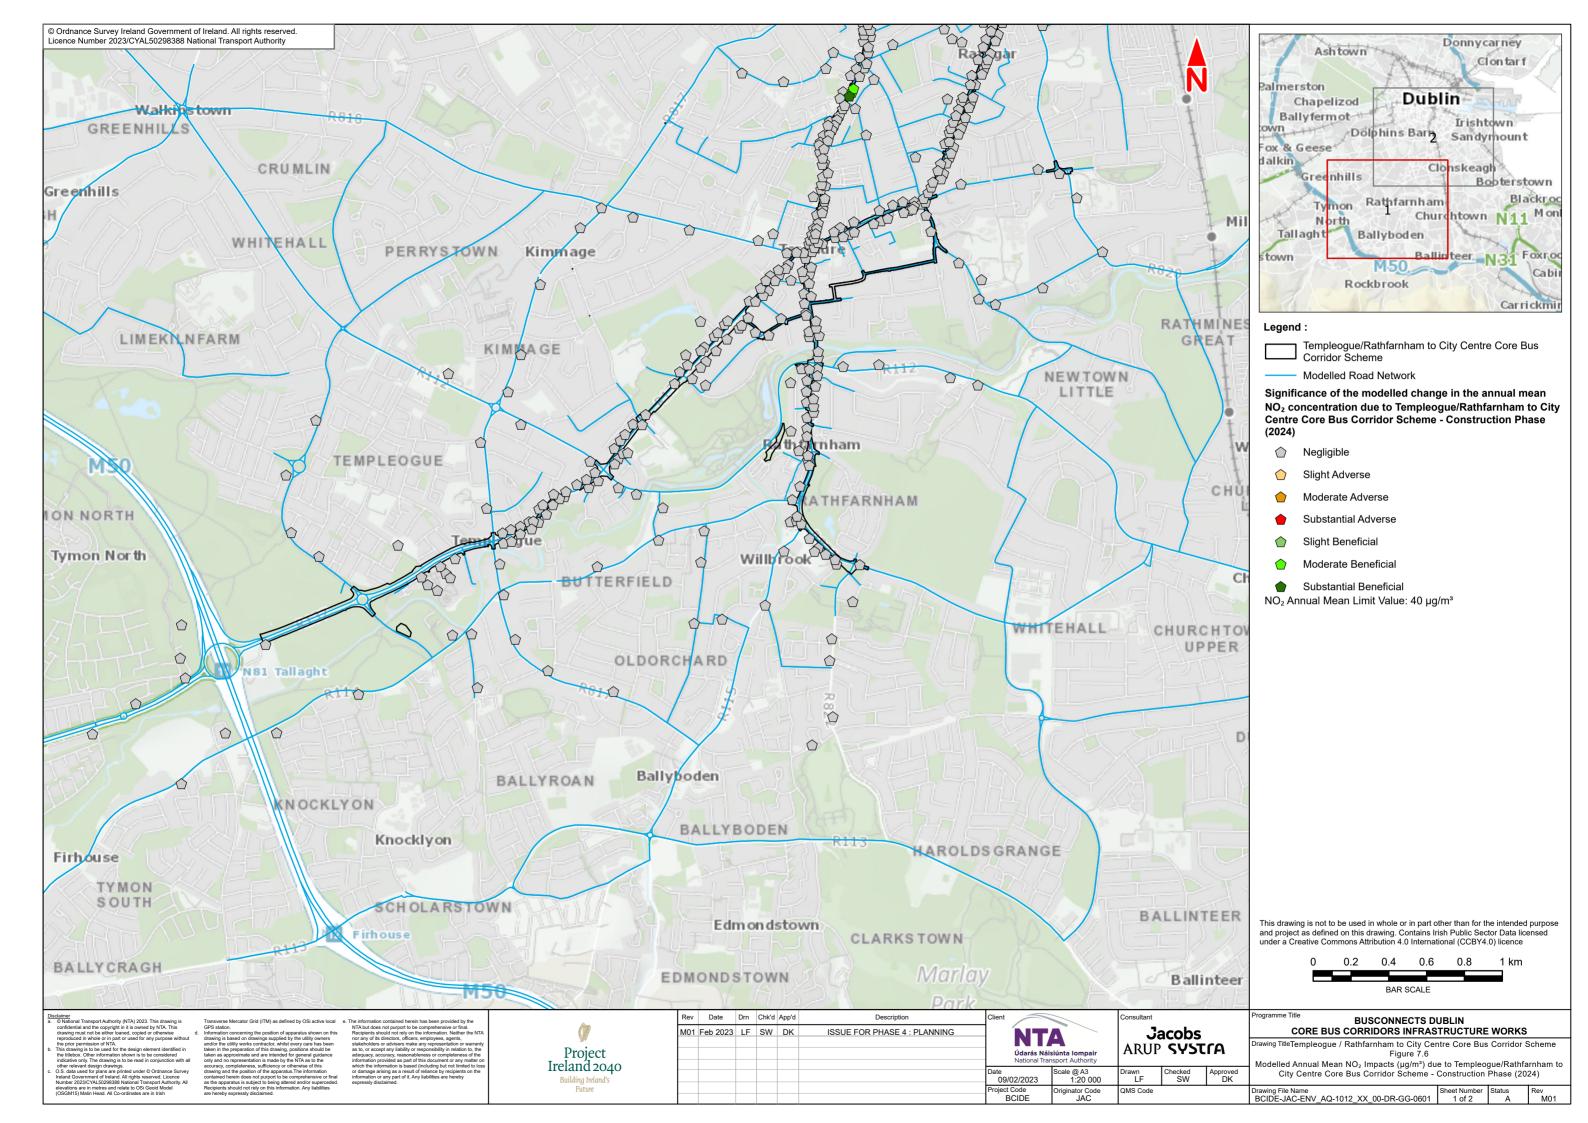

7.7
Modelled Annual Mean PM<sub>10</sub>
Impacts (µg/m³) due to
Templeogue/Rathfarnham to City
Centre Core Bus Corridor Scheme
(2024)