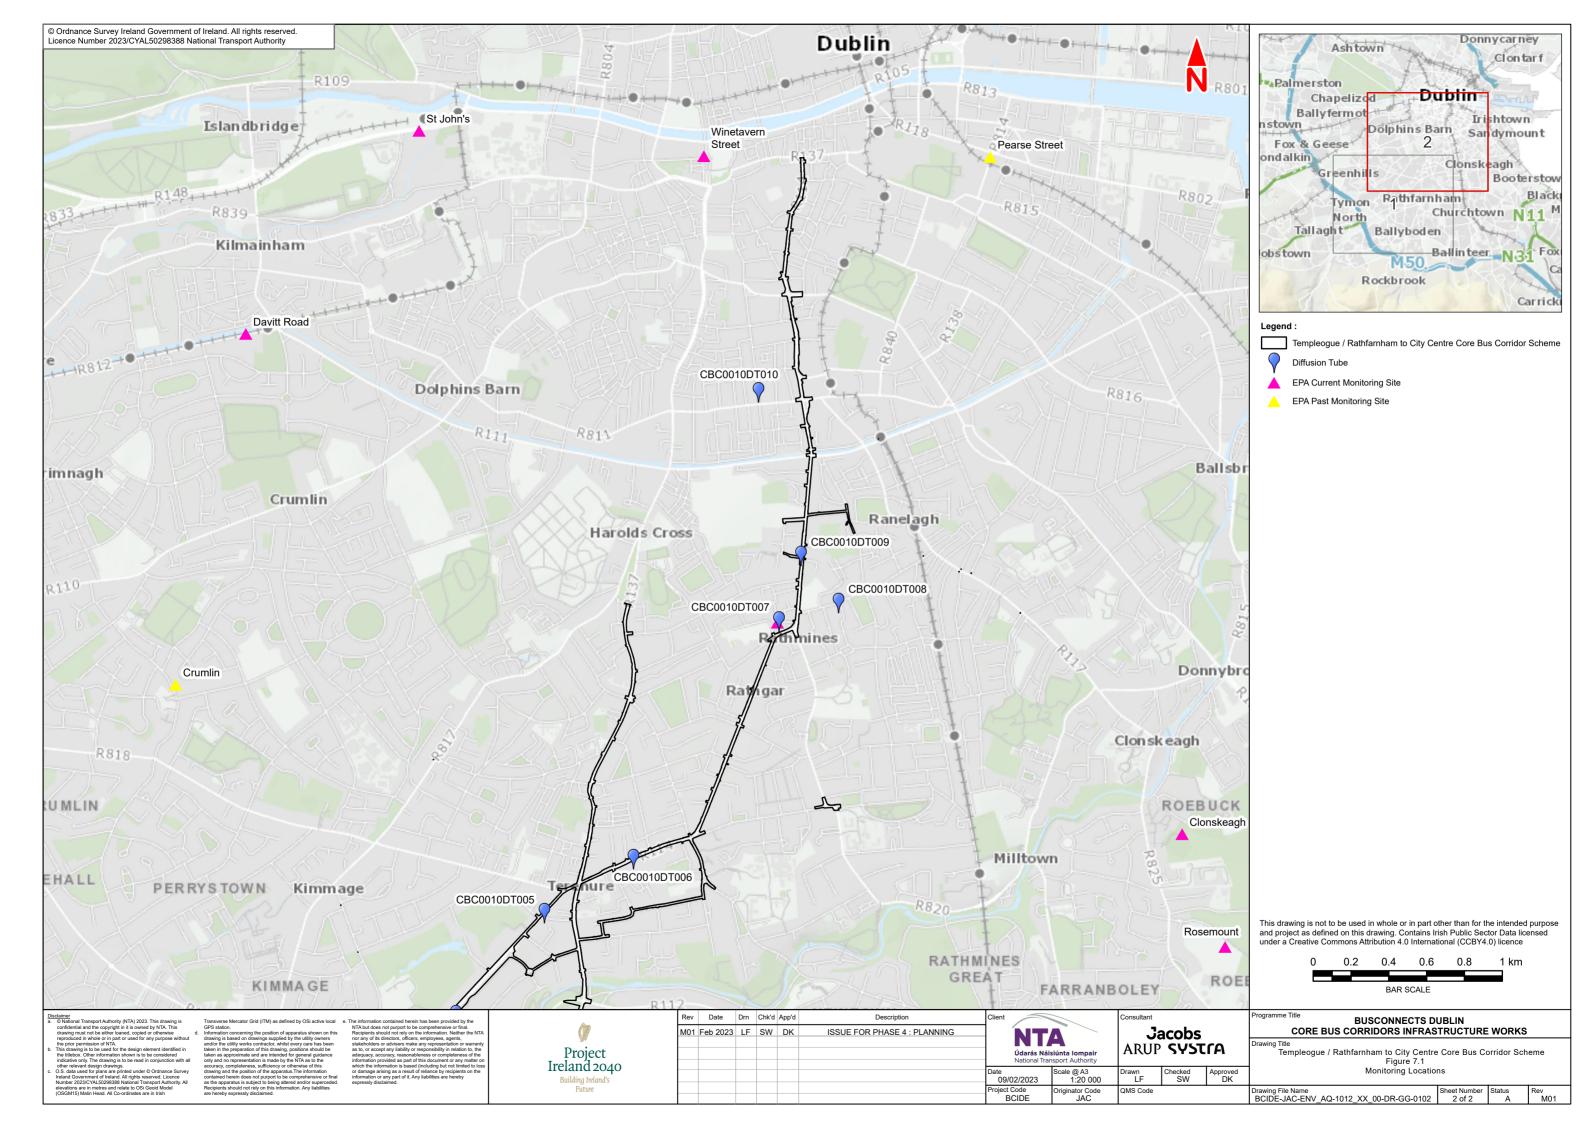

Chapter 07 Air Quality Figures

**7.1**Monitoring Locations

**7.2** Air Quality Zones

7.3
Modelled Annual Mean
NO<sub>2</sub> Impacts (µg/m³) due to
Templeogue/Rathfarnham to City
Centre Core Bus Corridor Scheme
(2028)