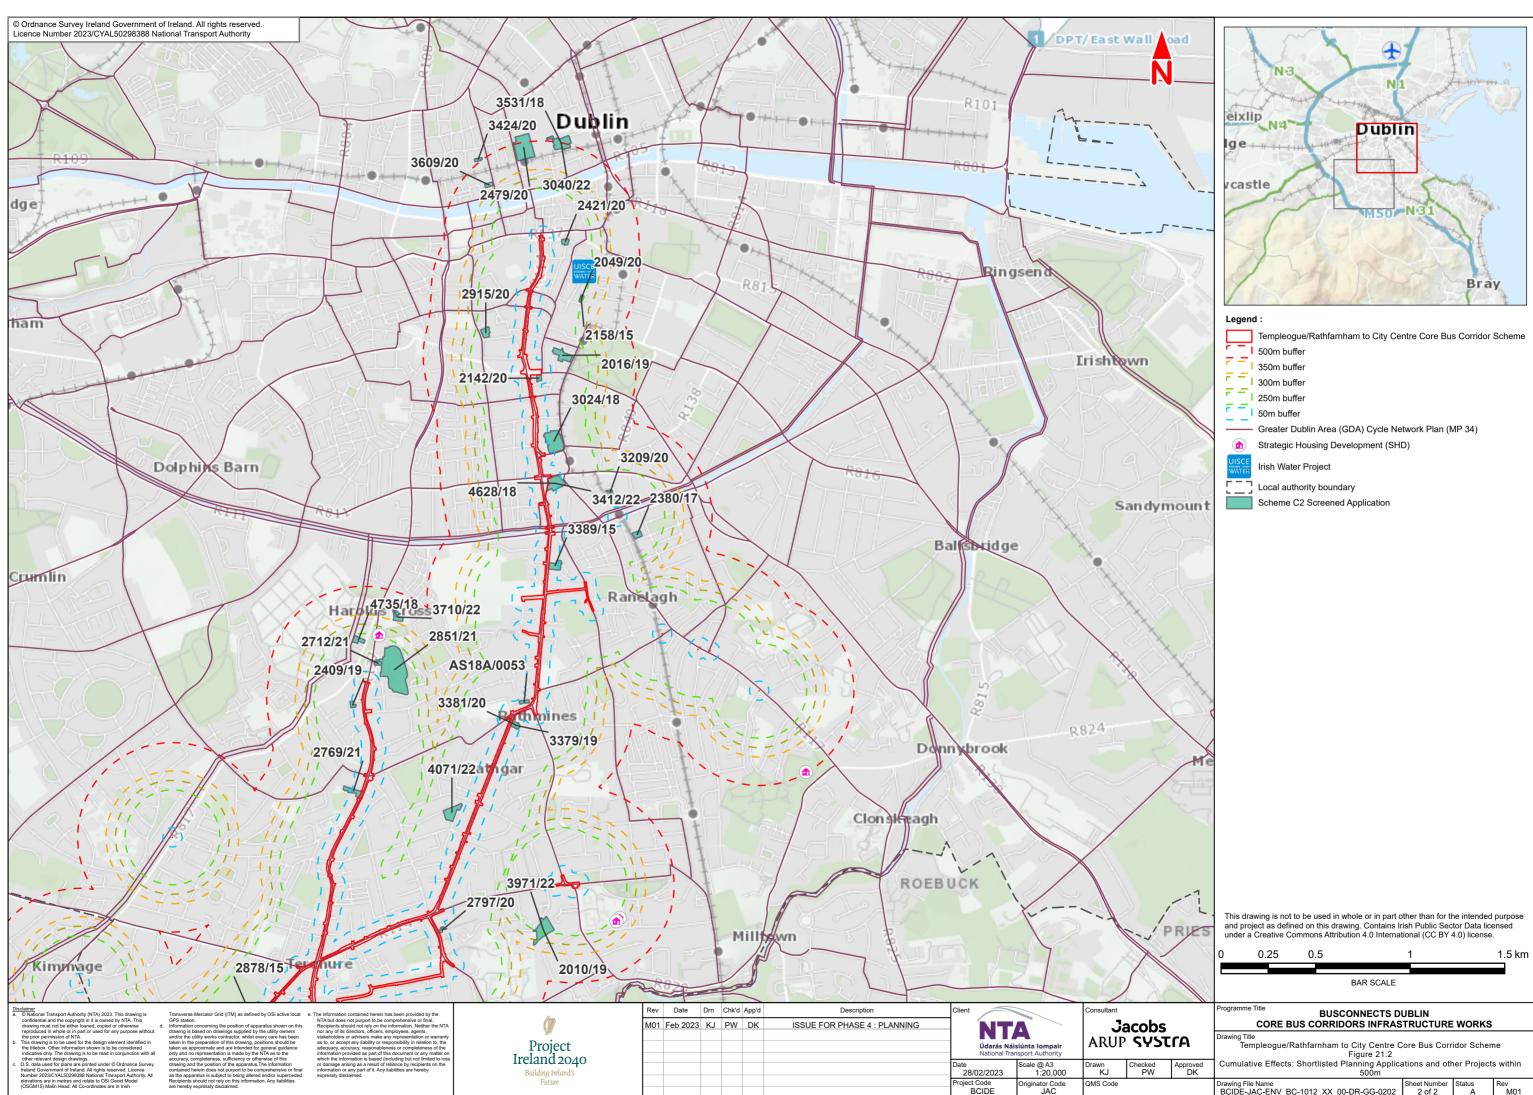

## **21.2** Cumulative Effects: Shortlisted Planning Applications and other Projects within 500m

| Drawing File Name                      | Sheet Number | Status | Rev |
|----------------------------------------|--------------|--------|-----|
| BCIDE-JAC-ENV_BC-1012_XX_00-DR-GG-0202 | 2 of 2       | A      | M01 |
|                                        |              |        |     |