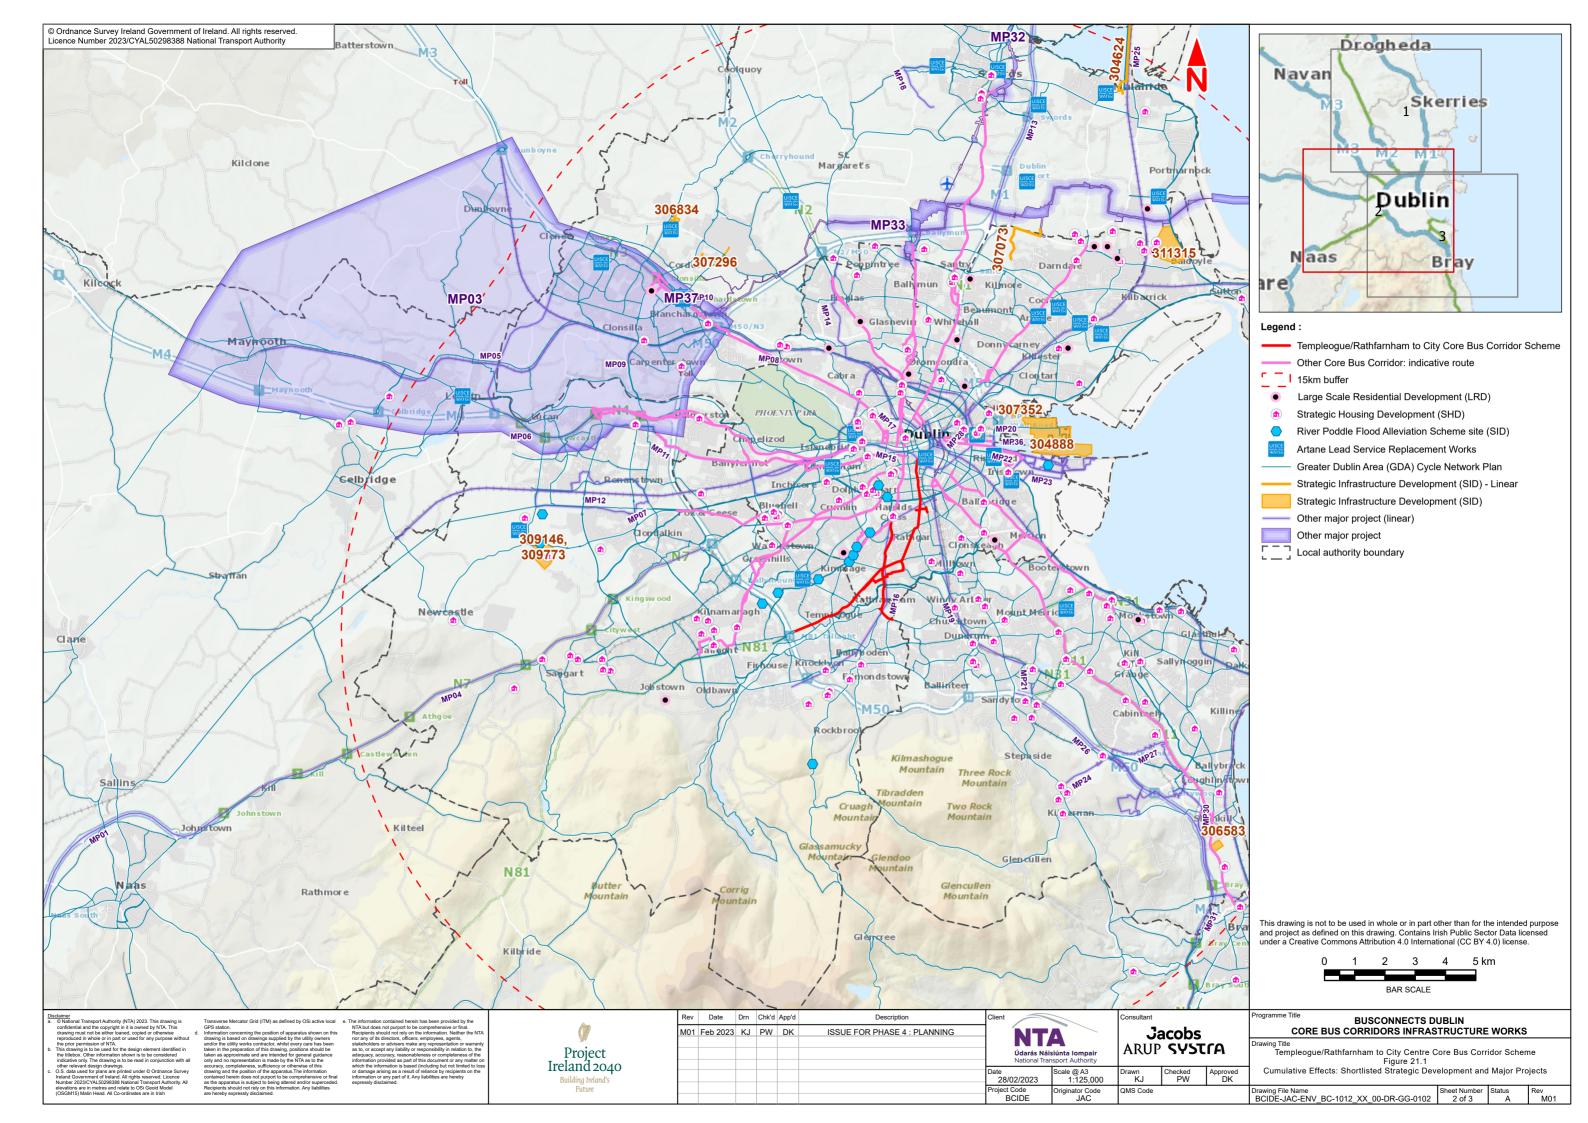

## **21.1** Cumulative Effects: Shortlisted Strategic Development and Major Projects

|   | Image: State is not be used in whole gr in part of the function of the state is not be used in whole gr in part of the state is not be used in whole gr in part of the state is not be used in the state is not be used |
|---|---------------------------------------------------------------------------------------------------------------------------------------------------------------------------------------------------------------------------------------------------------------------------------------------------------------------------------------------------------------------------------------------------------------------------------------------------------------------------------------------------------------------------------------------------------------------------------------------------------------------------------------------------------------------------------------------------------------------------------------------------------------------------------------------------------------------------------------------------------------------------------------------------------------------------------------------------------------------------------------------------------------------------------------------------------------------------------------------------------------------------------------------------------------------------------------------------------------------------------------------------------------------------------------------------------------------------------------------------------------------------------------------------------------------------------------------------------------------------------------------------------------------------------------------------------------------------------------------------------------------------------------------------------------------------------------------------------------------------------------------------------------------------------------------------------------------------------------------------------------------------------------------------------------------------------------------------------------------------------------------------------------------------------------------------------------------------------------------------------------------|
|   | This drawing is not to be used in whole or in part other than for the intended purpose<br>and project as defined on this drawing. Contains Irish Public Sector Data licensed<br>under a Creative Commons Attribution 4.0 International (CC BY 4.0) license.<br>0 1 2 3 4 5 km                                                                                                                                                                                                                                                                                                                                                                                                                                                                                                                                                                                                                                                                                                                                                                                                                                                                                                                                                                                                                                                                                                                                                                                                                                                                                                                                                                                                                                                                                                                                                                                                                                                                                                                                                                                                                                       |
|   | BAR SCALE                                                                                                                                                                                                                                                                                                                                                                                                                                                                                                                                                                                                                                                                                                                                                                                                                                                                                                                                                                                                                                                                                                                                                                                                                                                                                                                                                                                                                                                                                                                                                                                                                                                                                                                                                                                                                                                                                                                                                                                                                                                                                                           |
|   | Programme Title BUSCONNECTS DUBLIN                                                                                                                                                                                                                                                                                                                                                                                                                                                                                                                                                                                                                                                                                                                                                                                                                                                                                                                                                                                                                                                                                                                                                                                                                                                                                                                                                                                                                                                                                                                                                                                                                                                                                                                                                                                                                                                                                                                                                                                                                                                                                  |
|   | CORE BUS CORRIDORS INFRASTRUCTURE WORKS                                                                                                                                                                                                                                                                                                                                                                                                                                                                                                                                                                                                                                                                                                                                                                                                                                                                                                                                                                                                                                                                                                                                                                                                                                                                                                                                                                                                                                                                                                                                                                                                                                                                                                                                                                                                                                                                                                                                                                                                                                                                             |
| d | Templeogue/Rathfarnham to City Centre Core Bus Corridor Scheme<br>Figure 21.1<br>Cumulative Effects: Shortlisted Strategic Development and Major Projects                                                                                                                                                                                                                                                                                                                                                                                                                                                                                                                                                                                                                                                                                                                                                                                                                                                                                                                                                                                                                                                                                                                                                                                                                                                                                                                                                                                                                                                                                                                                                                                                                                                                                                                                                                                                                                                                                                                                                           |
|   | Drawing File Name         Sheet Number         Status         Rev           BCIDE-JAC-ENV_BC-1012_XX_00-DR-GG-0101         1 of 3         A         M01                                                                                                                                                                                                                                                                                                                                                                                                                                                                                                                                                                                                                                                                                                                                                                                                                                                                                                                                                                                                                                                                                                                                                                                                                                                                                                                                                                                                                                                                                                                                                                                                                                                                                                                                                                                                                                                                                                                                                             |
| _ |                                                                                                                                                                                                                                                                                                                                                                                                                                                                                                                                                                                                                                                                                                                                                                                                                                                                                                                                                                                                                                                                                                                                                                                                                                                                                                                                                                                                                                                                                                                                                                                                                                                                                                                                                                                                                                                                                                                                                                                                                                                                                                                     |

|      | Drogheda                                                                                                                                                                     |
|------|------------------------------------------------------------------------------------------------------------------------------------------------------------------------------|
|      | Navan                                                                                                                                                                        |
| N    | Navan                                                                                                                                                                        |
|      | M <sub>3</sub> Skerries                                                                                                                                                      |
|      |                                                                                                                                                                              |
|      | ME M2 M12                                                                                                                                                                    |
|      |                                                                                                                                                                              |
|      | Dublin                                                                                                                                                                       |
|      | Dublin                                                                                                                                                                       |
|      |                                                                                                                                                                              |
|      | Naas                                                                                                                                                                         |
|      | Diay                                                                                                                                                                         |
|      | are                                                                                                                                                                          |
|      | A S MARIA E. E.                                                                                                                                                              |
|      | Legend :                                                                                                                                                                     |
|      | Templeogue/Rathfarnham to City Core Bus Corridor Scheme     Other Core Bus Corridor: indicative route                                                                        |
|      | □ 15km buffer                                                                                                                                                                |
|      | <ul> <li>Large Scale Residential Development (LRD)</li> </ul>                                                                                                                |
|      | Strategic Housing Development (SHD)                                                                                                                                          |
|      | River Poddle Flood Alleviation Scheme site (SID)                                                                                                                             |
|      | Artane Lead Service Replacement Works                                                                                                                                        |
|      | Greater Dublin Area (GDA) Cycle Network Plan     Strategic Infrastructure Development (SID) - Linear                                                                         |
|      | Strategic Infrastructure Development (SID)                                                                                                                                   |
|      | Other major project (linear)                                                                                                                                                 |
|      | Other major project                                                                                                                                                          |
|      | L _ Local authority boundary                                                                                                                                                 |
|      |                                                                                                                                                                              |
|      |                                                                                                                                                                              |
|      |                                                                                                                                                                              |
|      |                                                                                                                                                                              |
|      |                                                                                                                                                                              |
|      |                                                                                                                                                                              |
|      |                                                                                                                                                                              |
|      |                                                                                                                                                                              |
|      |                                                                                                                                                                              |
|      |                                                                                                                                                                              |
|      |                                                                                                                                                                              |
|      |                                                                                                                                                                              |
|      |                                                                                                                                                                              |
|      |                                                                                                                                                                              |
|      |                                                                                                                                                                              |
|      |                                                                                                                                                                              |
|      |                                                                                                                                                                              |
|      | This drawing is not to be used in whole or in part other than for the intended purpose<br>and project as defined on this drawing. Contains Irish Public Sector Data licensed |
|      | under a Creative Commons Attribution 4.0 International (CC BY 4.0) license.                                                                                                  |
|      | 0 1 2 3 4 5 km                                                                                                                                                               |
|      | BAR SCALE                                                                                                                                                                    |
|      |                                                                                                                                                                              |
| cobs | BUSCONNECTS DUBLIN<br>CORE BUS CORRIDORS INFRASTRUCTURE WORKS                                                                                                                |

|   | Programme Title<br>BUSCONNECTS DUBLIN<br>CORE BUS CORRIDORS INFRASTRUCTURE WORKS |                                                                         |                        |             |            |
|---|----------------------------------------------------------------------------------|-------------------------------------------------------------------------|------------------------|-------------|------------|
| C | ſA                                                                               | Drawing Title<br>Templeogue/Rathfarnham to City Centre C<br>Figure 21.1 | ore Bus Corr           | idor Schen  | ıe         |
|   | Approved<br>DK                                                                   | Cumulative Effects: Shortlisted Strategic Dev                           | elopment and           | l Major Pro | jects      |
|   |                                                                                  | Drawing File Name<br>BCIDE-JAC-ENV BC-1012 XX 00-DR-GG-0103             | Sheet Number<br>3 of 3 | Status<br>A | Rev<br>M01 |