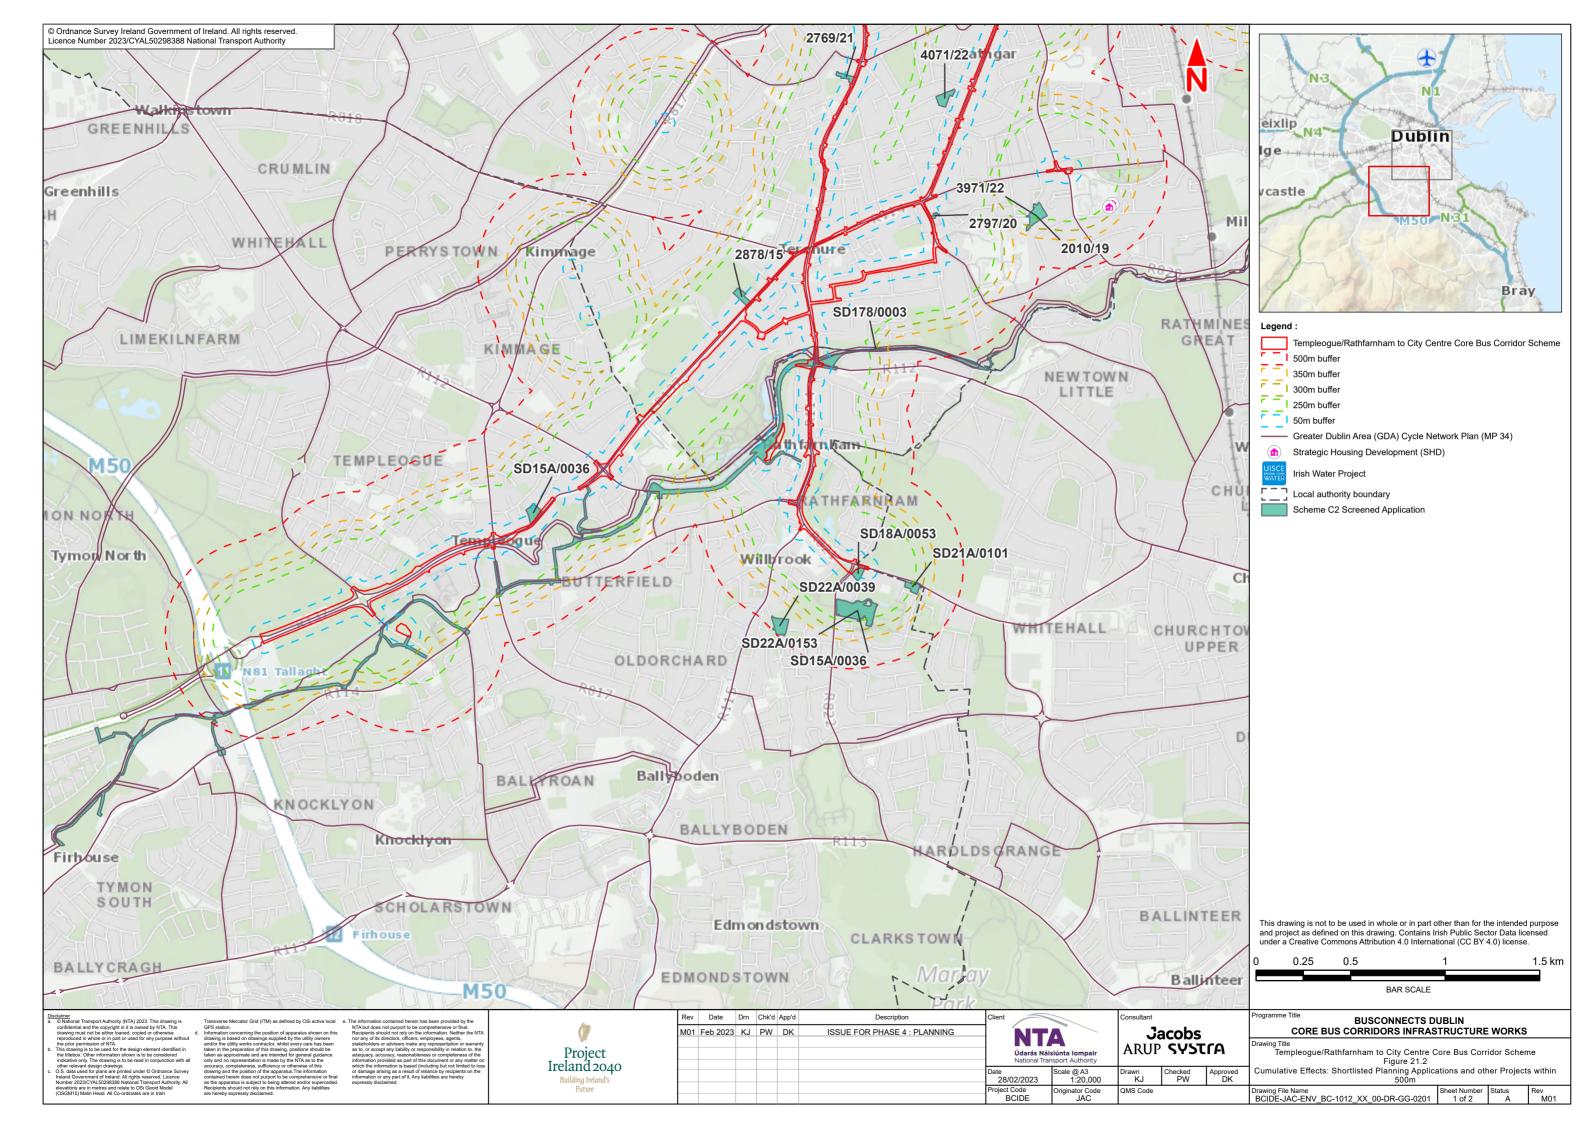

## **21.2** Cumulative Effects: Shortlisted Planning Applications and other Projects within 500m

| Drawing File Name                      | Sheet Number | Status | Rev |
|----------------------------------------|--------------|--------|-----|
| BCIDE-JAC-ENV_BC-1012_XX_00-DR-GG-0202 | 2 of 2       | A      | M01 |
|                                        |              |        |     |