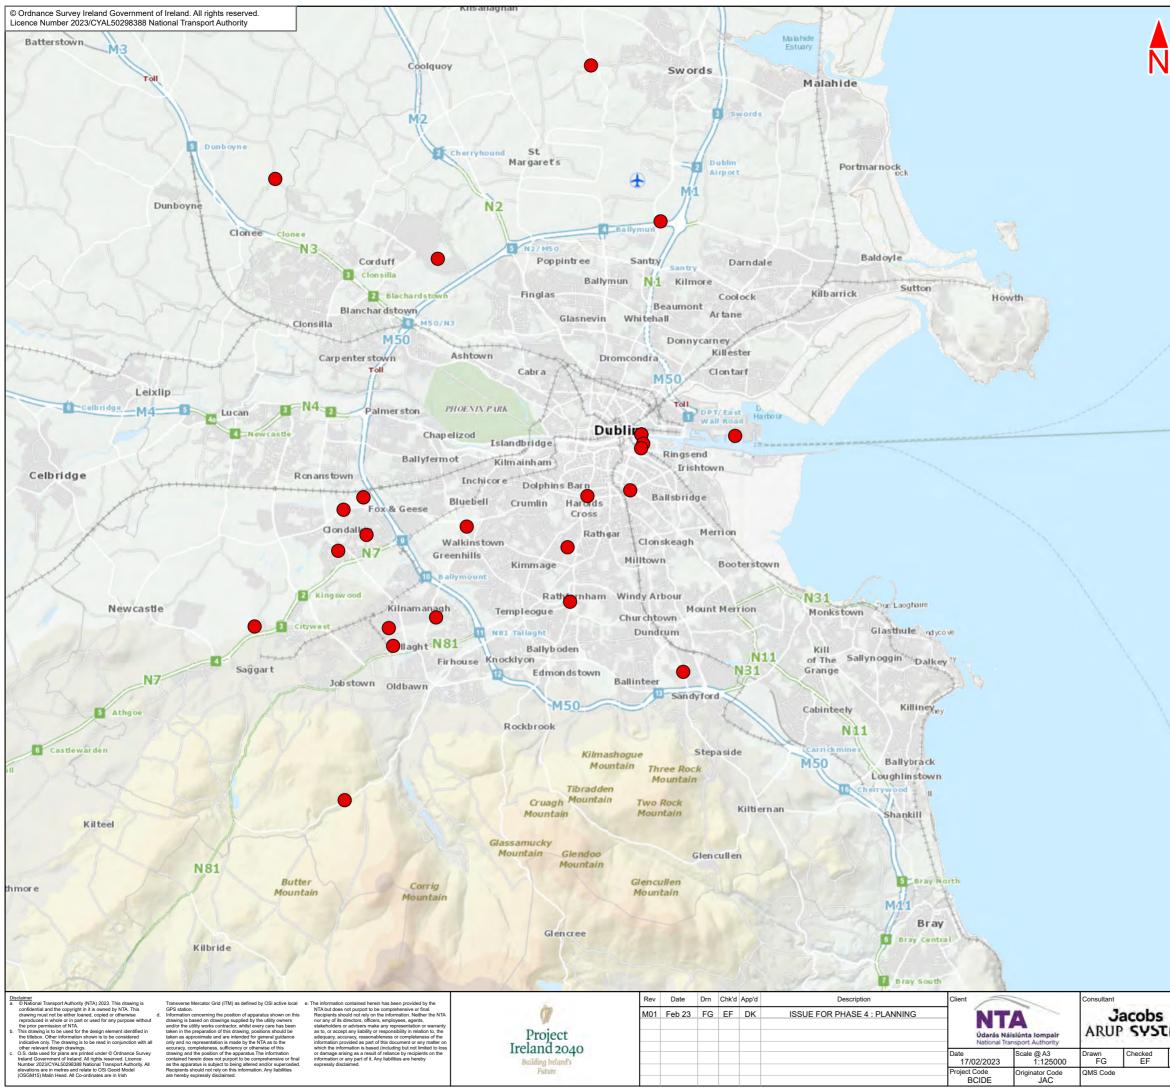

## **18.1** Greater Dublin Region Waste Facility Permit Holders (Construction & Demolition Waste)

Legend :

Waste Facility Permit Holders (Construction & Demolition Waste)

Permitted Facilities

|          | This drawing is not to be used in whole or in part other than for the intended purpose<br>and project as defined on this drawing. Contains Irish Public Sector Data licensed<br>under a Creative Commons Attribution 4.0 International (CC BY 4.0) licence<br>$0 \\ 1 \\ 2 \\ 3 \\ 4 \\ 5 \\ Km \\ BAR SCALE$ |
|----------|---------------------------------------------------------------------------------------------------------------------------------------------------------------------------------------------------------------------------------------------------------------------------------------------------------------|
| S        | Programme Title BUSCONNECTS DUBLIN<br>CORE BUS CORRIDORS INFRASTRUCTURE WORKS                                                                                                                                                                                                                                 |
| Approved | Templeogue / Rathfarnham to City Centre Core Bus Corridor Scheme<br>Figure 18.1<br>Greater Dublin Region Waste Facility Permit Holders (Construction &                                                                                                                                                        |
| DK       | Demolition Waste)           Drawing File Name         Sheet Number         Status         Rev           BCIDE-JAC-ENV WS-1012         XX 00-DR-GG-0001         1 of 1         A         M01                                                                                                                   |